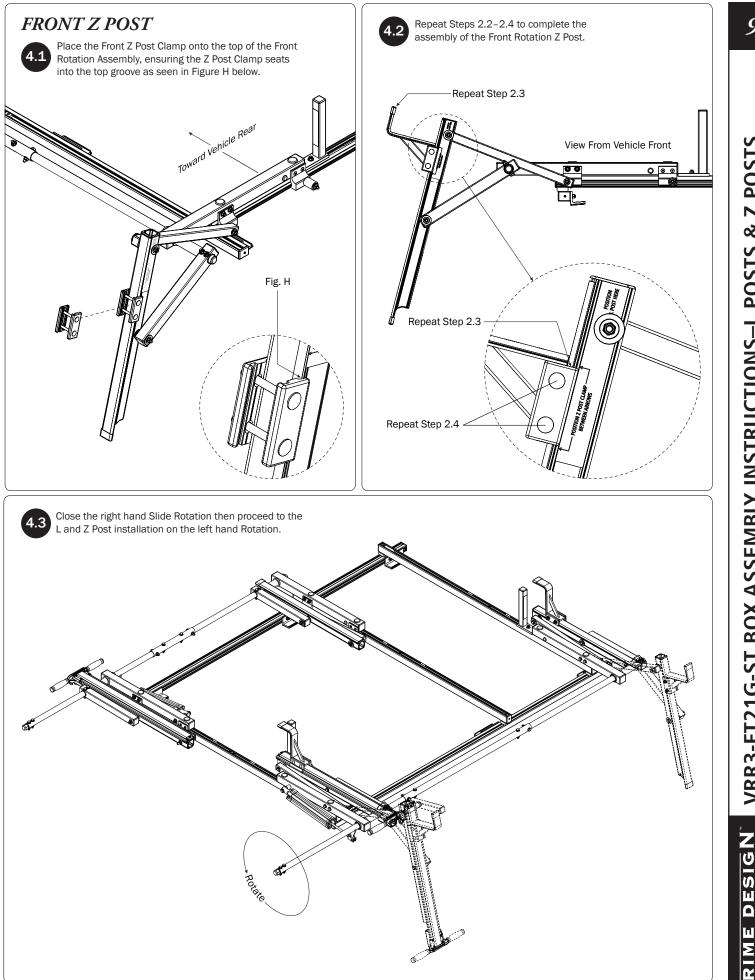

П

RIM

PRIME DESIGN, A SAFE FLEET BRAND • Address: 1689 Oakdale Avenue #102, West St Paul, Minnesota 55118 • Toll Free: 1.8.PRIME.RACK • Fax: 651-552-1799 • Email: info@primedesign.net • Website: www.primedesign.net TM & © 2020 PRIME DESIGN. PROTECTED BY ONE OF THE FOLLOWING PATENT NO.'S 6427889, 6764268, 6971563, 8991889, 9415726, 9506292, 9481313, 9776476, 9796340, 10470565, 10486608 AND OTHER PATENTS PENDING VRR3-FT21G-ST BOX ASSEMBLY INSTRUCTIONS–L POSTS & Z POSTS

7

PRIME DESIGN, A SAFE FLEET BRAND • Address: 1689 Oakdale Avenue #102, West St Paul, Minnesota 55118 • Toll Free: 1.8.PRIME.RACK • Fax: 651-552-1799 • Email: info@primedesign.net • Website: www.primedesign.net TM & © 2020 PRIME DESIGN. PROTECTED BY ONE OF THE FOLLOWING PATENT NO.'s 6427889, 6764268, 6971563, 8991889, 9415726, 9506292, 9481313, 9776476, 9796340, 10470565, 10486608 AND OTHER PATENTS PENDING