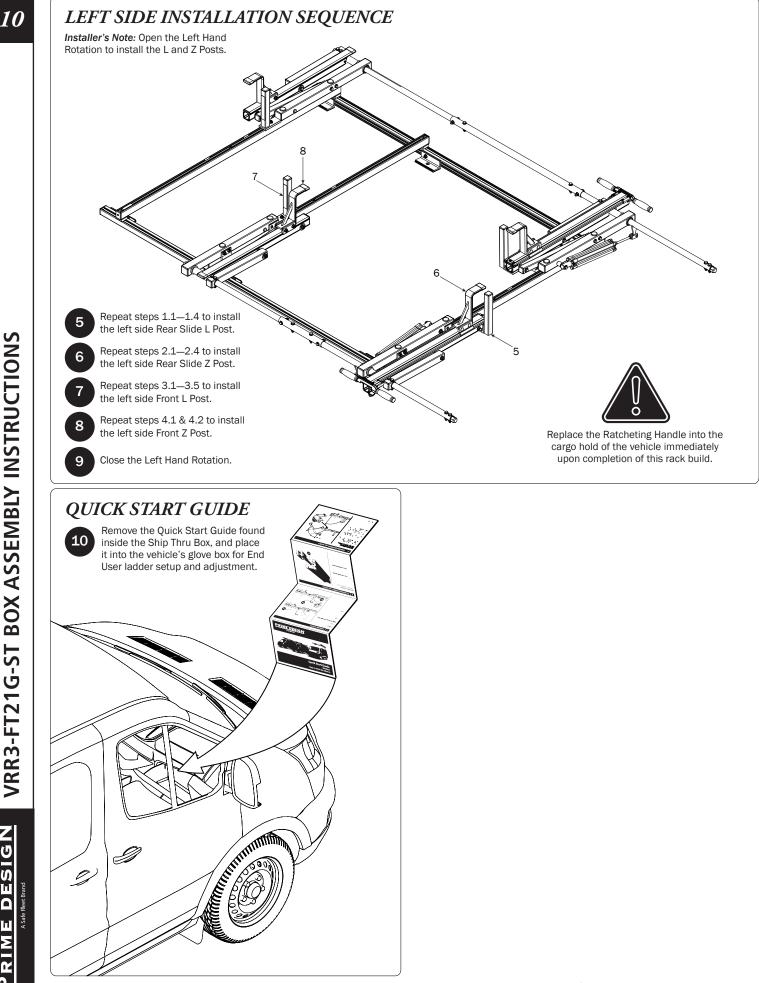

RIME

U 5

Ш 

Δ

9

PRIME DESIGN, A SAFE FLEET BRAND • Address: 1689 Oakdale Avenue #102, West St Paul, Minnesota 55118 • Toll Free: 1.8.PRIME.RACK • Fax: 651-552-1799 • Email: info@primedesign.net • Website: www.primedesign.net TM & © 2020 PRIME DESIGN. PROTECTED BY ONE OF THE FOLLOWING PATENT NO.'S 6427889, 6764268, 6971563, 8991889, 9415726, 9506292, 9481313, 9776476, 9796340, 10470565, 10486608 AND OTHER PATENTS PENDING