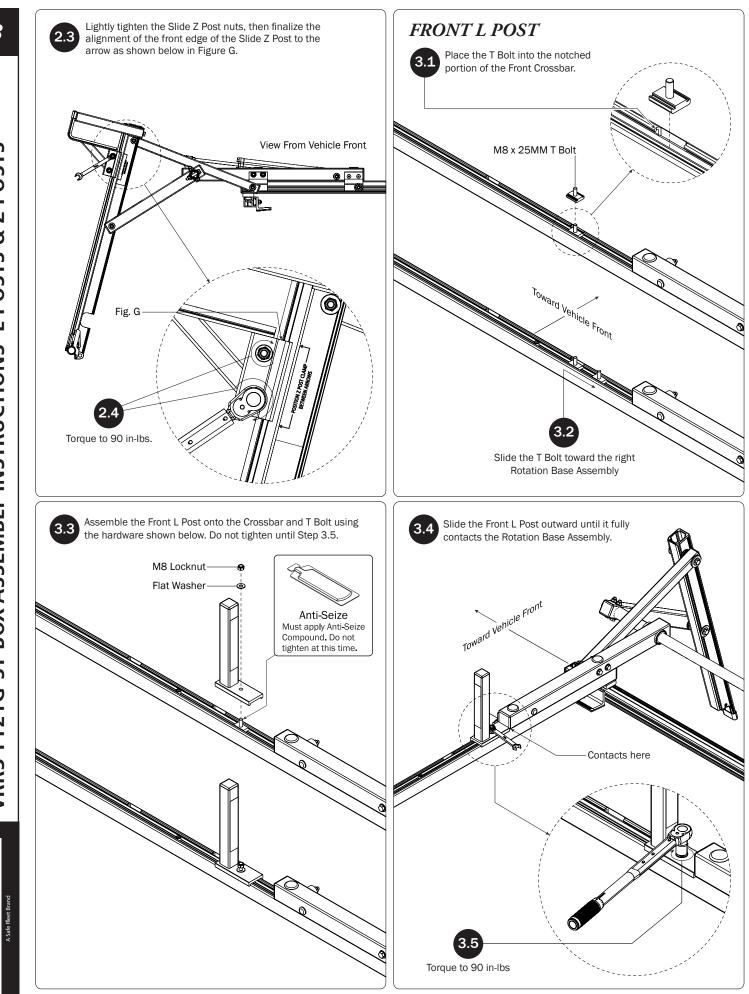

П

RIM

PRIME DESIGN, A SAFE FLEET BRAND • Address: 1689 Oakdale Avenue #102, West St Paul, Minnesota 55118 • Toll Free: 1.8.PRIME.RACK • Fax: 651-552-1799 • Email: info@primedesign.net • Website: www.primedesign.net TM & © 2020 PRIME DESIGN. PROTECTED BY ONE OF THE FOLLOWING PATENT NO.'S 6427889, 6764268, 6971563, 8991889, 9415726, 9506292, 9481313, 9776476, 9796340, 10470565, 10486608 AND OTHER PATENTS PENDING VRR3-FT21G-ST BOX ASSEMBLY INSTRUCTIONS–L POSTS & Z POSTS

RIME

U 5

Ш 

Δ

9

PRIME DESIGN, A SAFE FLEET BRAND • Address: 1689 Oakdale Avenue #102, West St Paul, Minnesota 55118 • Toll Free: 1.8.PRIME.RACK • Fax: 651-552-1799 • Email: info@primedesign.net • Website: www.primedesign.net TM & © 2020 PRIME DESIGN. PROTECTED BY ONE OF THE FOLLOWING PATENT NO.'S 6427889, 6764268, 6971563, 8991889, 9415726, 9506292, 9481313, 9776476, 9796340, 10470565, 10486608 AND OTHER PATENTS PENDING