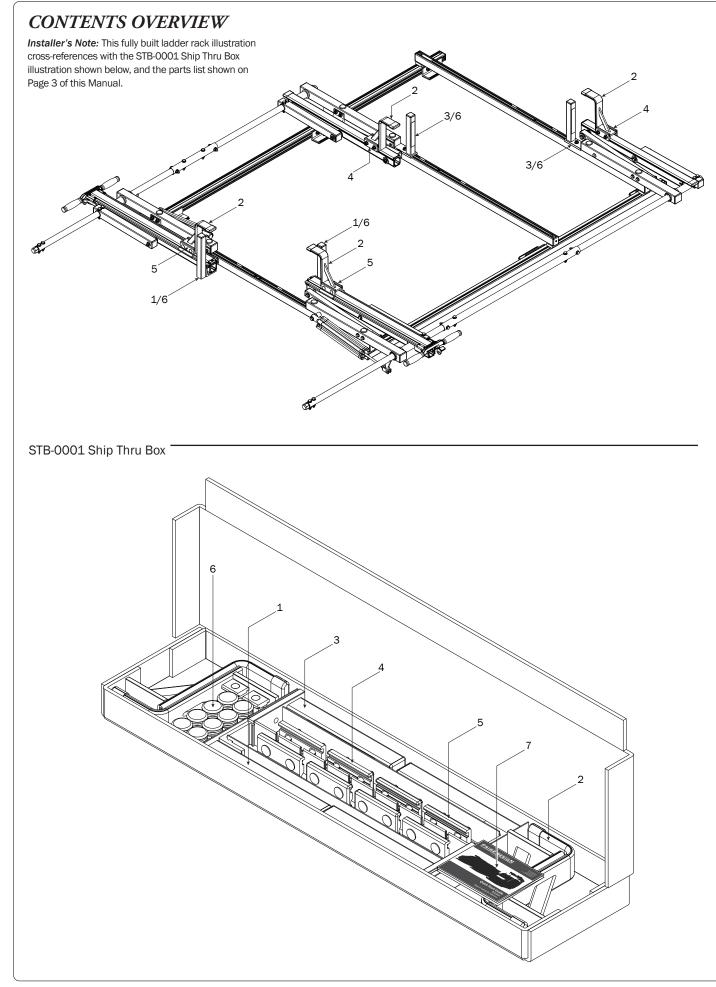

П

RIM

PRIME DESIGN, A SAFE FLEET BRAND • Address: 1689 Oakdale Avenue #102, West St Paul, Minnesota 55118 • Toll Free: 1.8.PRIME.RACK • Fax: 651-552-1799 • Email: info@primedesign.net • Website: www.primedesign.net TM & © 2020 PRIME DESIGN. PROTECTED BY ONE OF THE FOLLOWING PATENT NO.'S 6427889, 6764268, 6971563, 8991889, 9415726, 9506292, 9481313, 9776476, 9796340, 10470565, 10486608 AND OTHER PATENTS PENDING VRR3-FT21G-ST BOX ASSEMBLY INSTRUCTIONS–L POSTS & Z POSTS