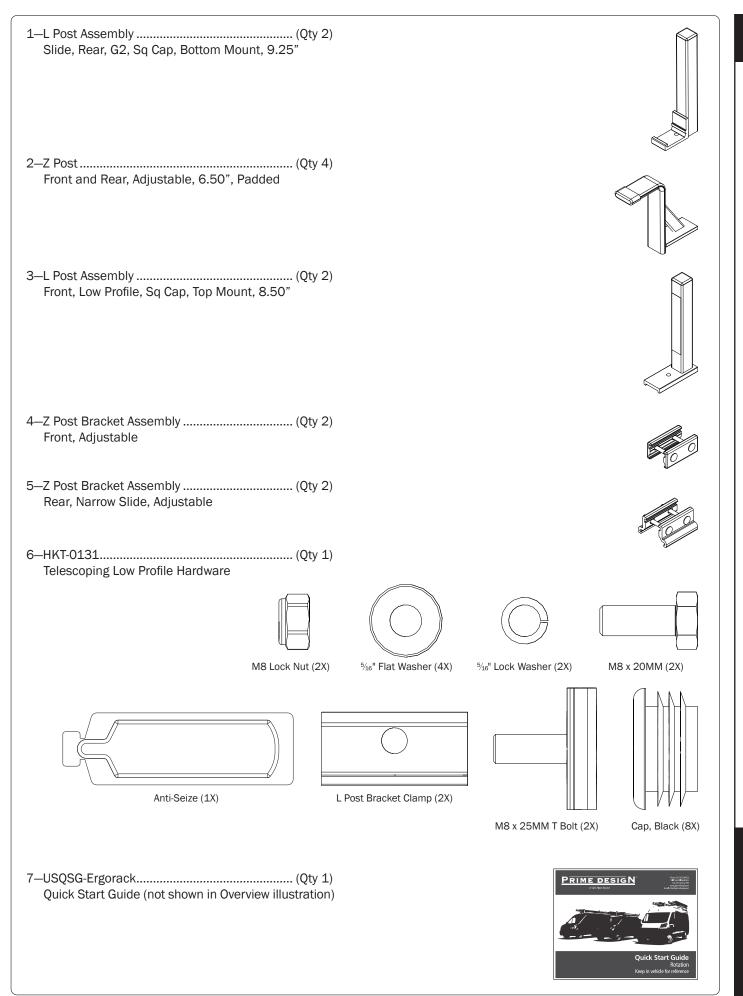

П

RIM

PRIME DESIGN, A SAFE FLEET BRAND • Address: 1689 Oakdale Avenue #102, West St Paul, Minnesota 55118 • Toll Free: 1.8.PRIME.RACK • Fax: 651-552-1799 • Email: info@primedesign.net • Website: www.primedesign.net TM & © 2020 PRIME DESIGN. PROTECTED BY ONE OF THE FOLLOWING PATENT NO.'S 6427889, 6764268, 6971563, 8991889, 9415726, 9506292, 9481313, 9776476, 9796340, 10470565, 10486608 AND OTHER PATENTS PENDING VRR3-FT21G-ST BOX ASSEMBLY INSTRUCTIONS–L POSTS & Z POSTS