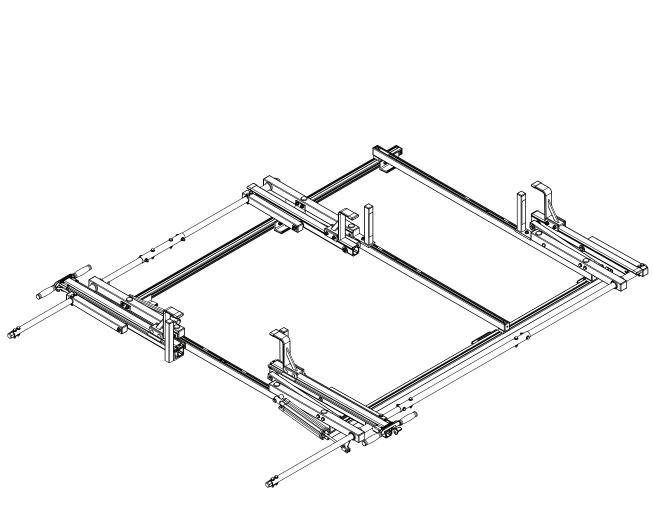

П

RIM

PRIME DESIGN, A SAFE FLEET BRAND • Address: 1689 Oakdale Avenue #102, West St Paul, Minnesota 55118 • Toll Free: 1.8.PRIME.RACK • Fax: 651-552-1799 • Email: info@primedesign.net • Website: www.primedesign.net TM & © 2020 PRIME DESIGN. PROTECTED BY ONE OF THE FOLLOWING PATENT NO.'S 6427889, 6764268, 6971563, 8991889, 9415726, 9506292, 9481313, 9776476, 9796340, 10470565, 10486608 AND OTHER PATENTS PENDING VRR3-FT21G-ST BOX ASSEMBLY INSTRUCTIONS–L POSTS & Z POSTS