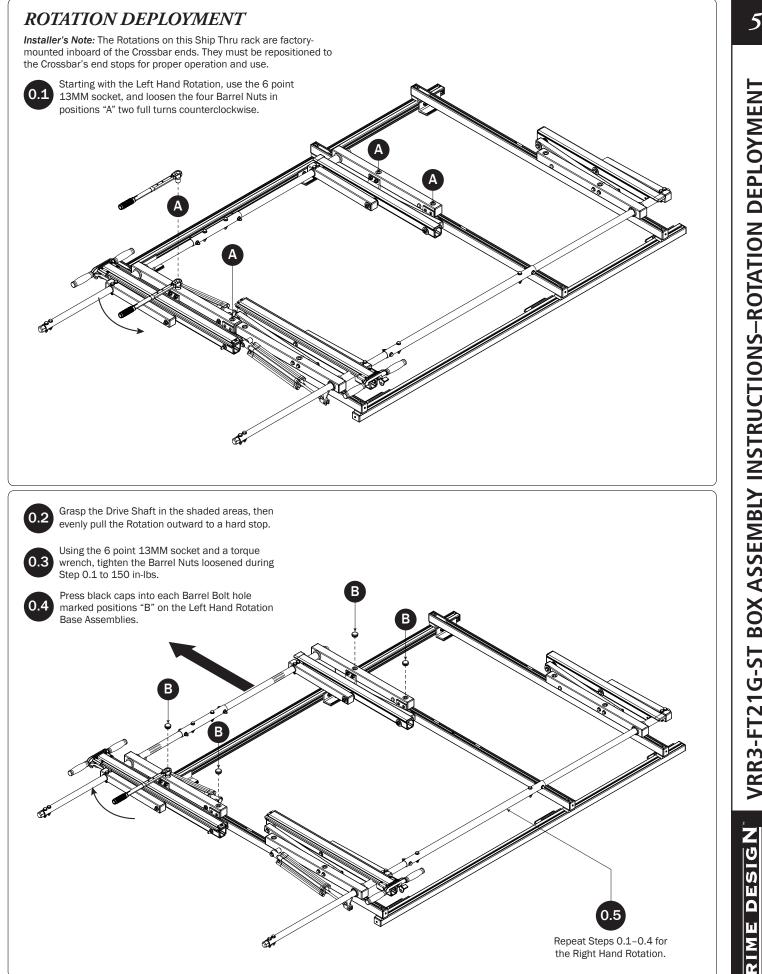

Torque Wrench (inch-pound), 3/8" drive Must use for Rotation deployment

Combination Wrench, 13MM Can be used for general assembly then followed with Torque Wrench

6 pt. 13MM Socket, 3/8" drive To prevent damaging the aluminum Barrel Nut, do not use a 12 pt. socket

5MM Hex Bit Socket, 3/8" drive

A Safe Fleet Brand

n

PRIME DESIGN, A SAFE FLEET BRAND • Address: 1689 Oakdale Avenue #102, West St Paul, Minnesota 55118 • Toll Free: 1.8.PRIME.RACK • Fax: 651-552-1799 • Email: info@primedesign.net • Website: www.primedesign.net TM & © 2020 PRIME DESIGN. PROTECTED BY ONE OR MORE OF THE FOLLOWING PATENT NO.'s 6427889, 6764268, 6971563, 8991889, 9415726, 9506292, 9481313, 9776476, 9796340, 10470565, 10486608 AND OTHER PATENTS PENDING