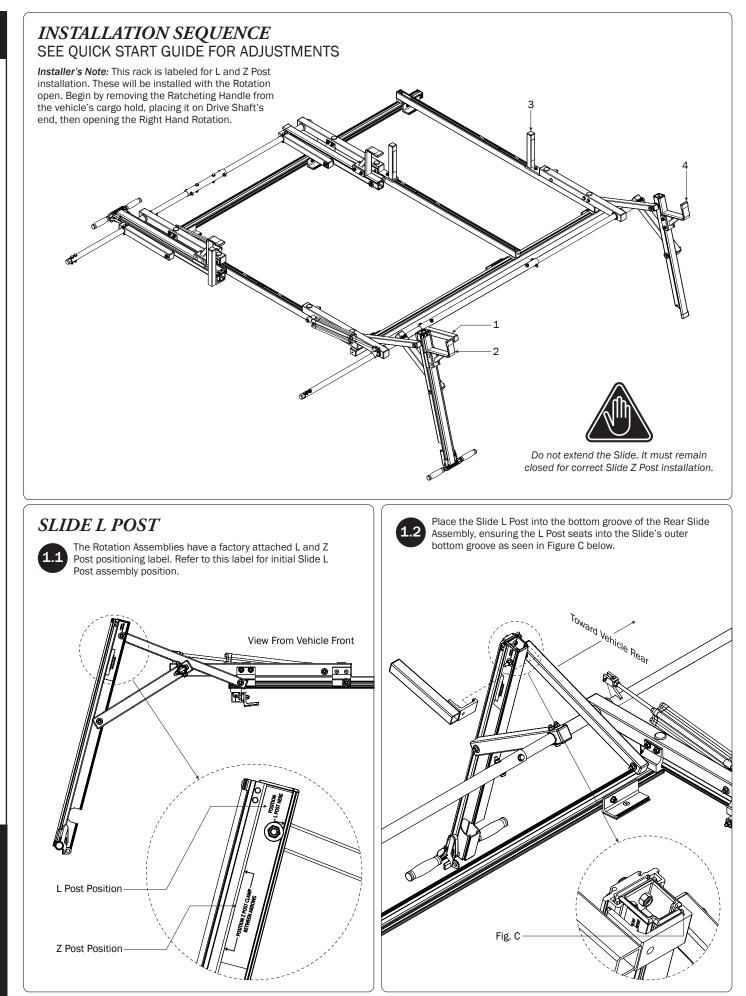

П

RIM

PRIME DESIGN, A SAFE FLEET BRAND • Address: 1689 Oakdale Avenue #102, West St Paul, Minnesota 55118 • Toll Free: 1.8.PRIME.RACK • Fax: 651-552-1799 • Email: info@primedesign.net • Website: www.primedesign.net TM & © 2020 PRIME DESIGN. PROTECTED BY ONE OF THE FOLLOWING PATENT NO.'S 6427889, 6764268, 6971563, 8991889, 9415726, 9506292, 9481313, 9776476, 9796340, 10470565, 10486608 AND OTHER PATENTS PENDING VRR3-FT21G-ST BOX ASSEMBLY INSTRUCTIONS–L POSTS & Z POSTS

7

PRIME DESIGN, A SAFE FLEET BRAND • Address: 1689 Oakdale Avenue #102, West St Paul, Minnesota 55118 • Toll Free: 1.8.PRIME.RACK • Fax: 651-552-1799 • Email: info@primedesign.net • Website: www.primedesign.net TM & © 2020 PRIME DESIGN. PROTECTED BY ONE OF THE FOLLOWING PATENT NO.'s 6427889, 6764268, 6971563, 8991889, 9415726, 9506292, 9481313, 9776476, 9796340, 10470565, 10486608 AND OTHER PATENTS PENDING