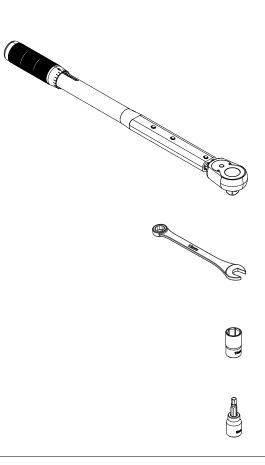

## **RECOMMENDED ASSEMBLY TOOLS (NOT INCLUDED)**

Installer's Note: Do not use power tools to tighten fasteners. Power tools may lead to overtightening and cause damage to the vehicle, or the Ladder Rack hardware. Use only hand tools as shown below.

Torque Wrench (inch-pound), 3/8" drive Must use for Rotation deployment

Combination Wrench, 13MM Can be used for general assembly then followed with Torque Wrench

6 pt. 13MM Socket, 3/8" drive To prevent damaging the aluminum Barrel Nut, do not use a 12 pt. socket

5MM Hex Bit Socket, 3/8" drive

A Safe Fleet Brand

n

PRIME DESIGN, A SAFE FLEET BRAND • Address: 1689 Oakdale Avenue #102, West St Paul, Minnesota 55118 • Toll Free: 1.8.PRIME.RACK • Fax: 651-552-1799 • Email: info@primedesign.net • Website: www.primedesign.net TM & © 2020 PRIME DESIGN. PROTECTED BY ONE OR MORE OF THE FOLLOWING PATENT NO.'s 6427889, 6764268, 6971563, 8991889, 9415726, 9506292, 9481313, 9776476, 9796340, 10470565, 10486608 AND OTHER PATENTS PENDING