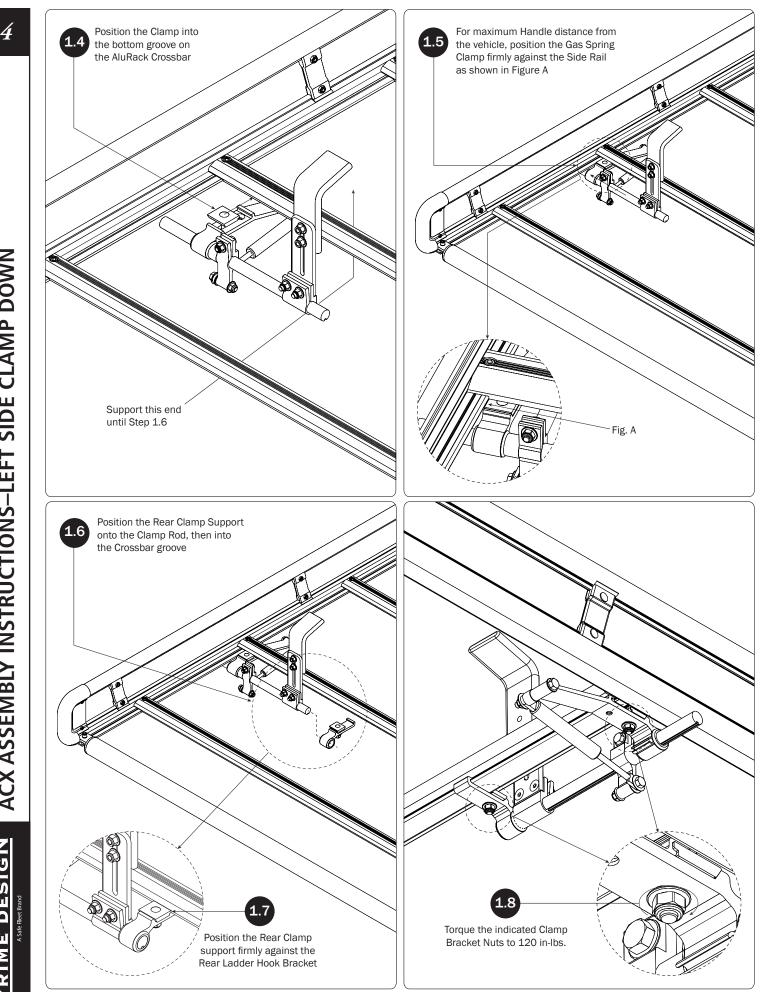

n

3

ACX ASSEMBLY INSTRUCTIONS-LEFT SIDE CLAMP DOWN

DESIGN RIME n

Prime Design Limited Warranty. Seller's sole and exclusive warranty (and Buyer's sole and exclusive remedy and Seller's entire liability for any breach thereof) with respect to the Goods is set forth in the Limited Warranty document available at primedesign.net/warranty-liability (the "Prime Design Limited Warranty"). • TM & © 2021 PRIME DESIGN. PROTECTED BY ONE OR MORE OF THE FOLLOWING PATENT NO.'s 6427889, 6764268, 6971563, 8991889, 9415726, 9506292, 9481313, 9776476, 9796340, 10470565, 10486608, 10501022 AND OTHER PATENTS PENDING