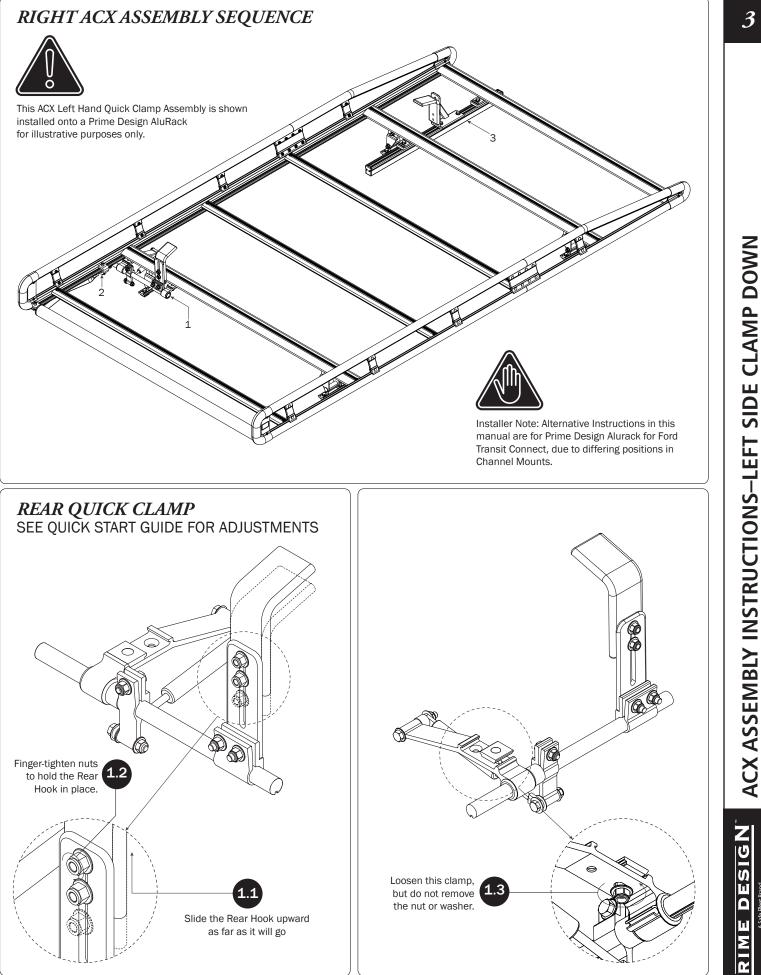

n

3

ACX ASSEMBLY INSTRUCTIONS-LEFT SIDE CLAMP DOWN

DESIGN RIME n

Prime Design Limited Warranty. Seller's sole and exclusive warranty (and Buyer's sole and exclusive remedy and Seller's entire liability for any breach thereof) with respect to the Goods is set forth in the Limited Warranty document available at primedesign.net/warranty-liability (the "Prime Design Limited Warranty"). • TM & © 2021 PRIME DESIGN. PROTECTED BY ONE OR MORE OF THE FOLLOWING PATENT NO.'s 6427889, 6764268, 6971563, 8991889, 9415726, 9506292, 9481313, 9776476, 9796340, 10470565, 10486608, 10501022 AND OTHER PATENTS PENDING

ACX ASSEMBLY INSTRUCTIONS-LEFT SIDE CLAMP DOWN

Ω

ACX ASSEMBLY INSTRUCTIONS-LEFT SIDE CLAMP DOWN

DESIGN П Σ 2

Prime Design Limited Warranty. Seller's sole and exclusive warranty (and Buyer's sole and exclusive remedy and Seller's entire liability for any breach thereof) with respect to the Goods is set forth in the Limited Warranty document available at primedesign.net/warranty-liability (the "Prime Design Limited Warranty"). • TM & © 2021 PRIME DESIGN. PROTECTED BY ONE OR MORE OF THE FOLLOWING PATENT NO.'S 6427889, 6764268, 6971563, 8991889, 9415726, 9506292, 9481313, 9776476, 9796340, 10470565, 10486608, 10501022 AND OTHER PATENTS PENDING