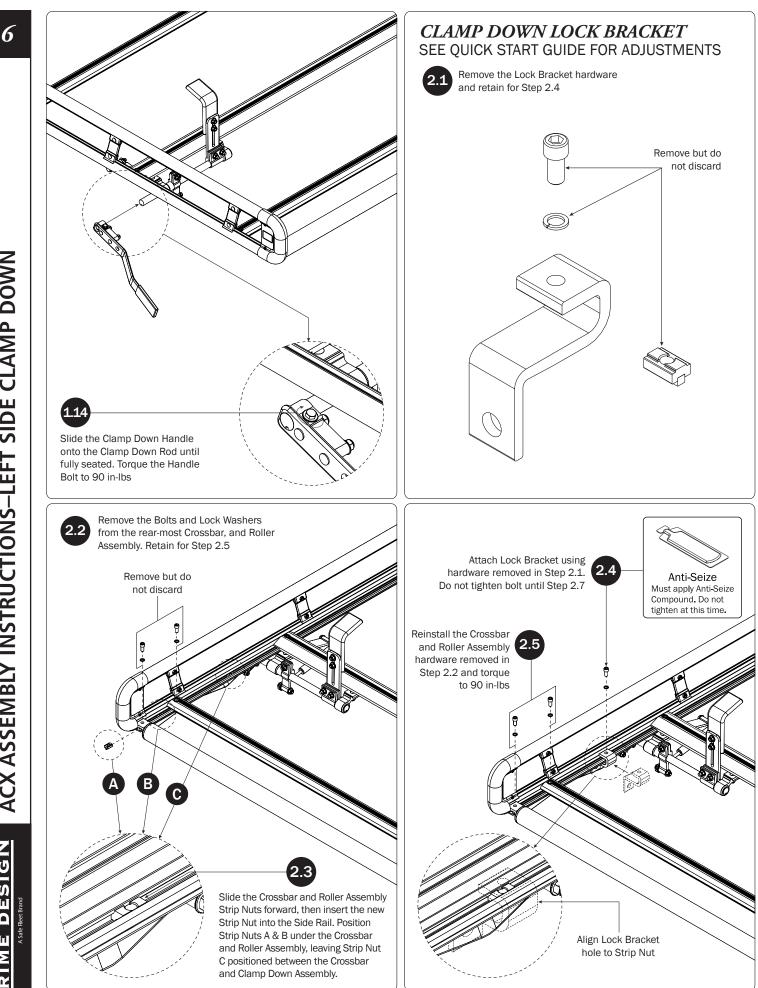

ACX ASSEMBLY INSTRUCTIONS-LEFT SIDE CLAMP DOWN

Ω

ACX ASSEMBLY INSTRUCTIONS-LEFT SIDE CLAMP DOWN

DESIGN П Σ 2

Prime Design Limited Warranty. Seller's sole and exclusive warranty (and Buyer's sole and exclusive remedy and Seller's entire liability for any breach thereof) with respect to the Goods is set forth in the Limited Warranty document available at primedesign.net/warranty-liability (the "Prime Design Limited Warranty"). • TM & © 2021 PRIME DESIGN. PROTECTED BY ONE OR MORE OF THE FOLLOWING PATENT NO.'S 6427889, 6764268, 6971563, 8991889, 9415726, 9506292, 9481313, 9776476, 9796340, 10470565, 10486608, 10501022 AND OTHER PATENTS PENDING