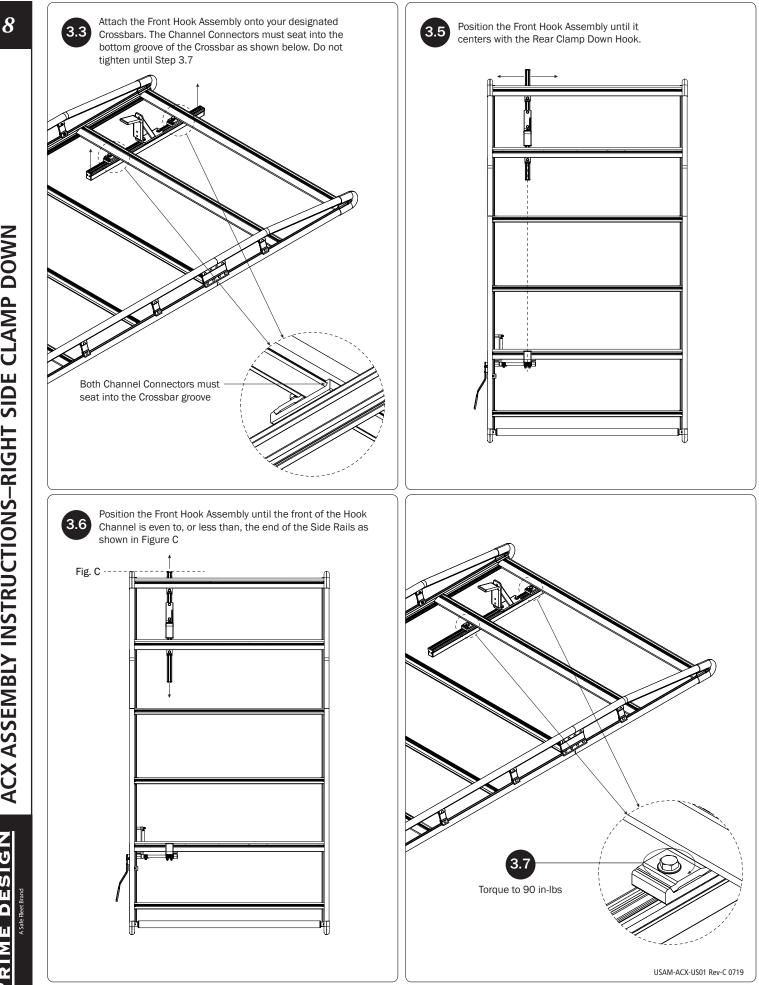

ACX ASSEMBLY INSTRUCTIONS-RIGHT SIDE CLAMP DOWN

DESIGN RIME n

Prime Design Limited Warranty. Seller's sole and exclusive warranty (and Buyer's sole and exclusive remedy and Seller's entire liability for any breach thereof) with respect to the Goods is set forth in the Limited Warranty document available at primedesign.net/warranty-liability (the "Prime Design Limited Warranty"). • TM & © 2021 PRIME DESIGN. PROTECTED BY ONE OR MORE OF THE FOLLOWING PATENT NO.'s 6427889, 6764268, 6971563, 8991889, 9415726, 9506292, 9481313, 9776476, 9796340, 10470565, 10486608, 10501022 AND OTHER PATENTS PENDING