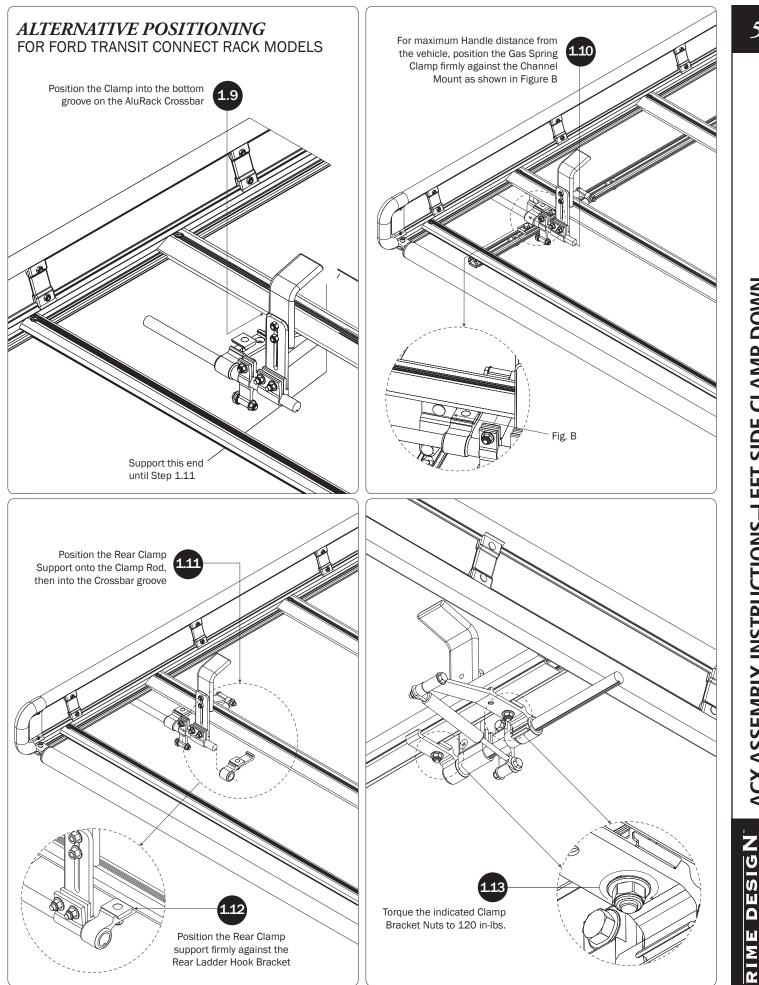

ACX ASSEMBLY INSTRUCTIONS-LEFT SIDE CLAMP DOWN

Ω

ACX ASSEMBLY INSTRUCTIONS-LEFT SIDE CLAMP DOWN

DESIGN П Σ 2

Prime Design Limited Warranty. Seller's sole and exclusive warranty (and Buyer's sole and exclusive remedy and Seller's entire liability for any breach thereof) with respect to the Goods is set forth in the Limited Warranty document available at primedesign.net/warranty-liability (the "Prime Design Limited Warranty"). • TM & © 2021 PRIME DESIGN. PROTECTED BY ONE OR MORE OF THE FOLLOWING PATENT NO.'S 6427889, 6764268, 6971563, 8991889, 9415726, 9506292, 9481313, 9776476, 9796340, 10470565, 10486608, 10501022 AND OTHER PATENTS PENDING