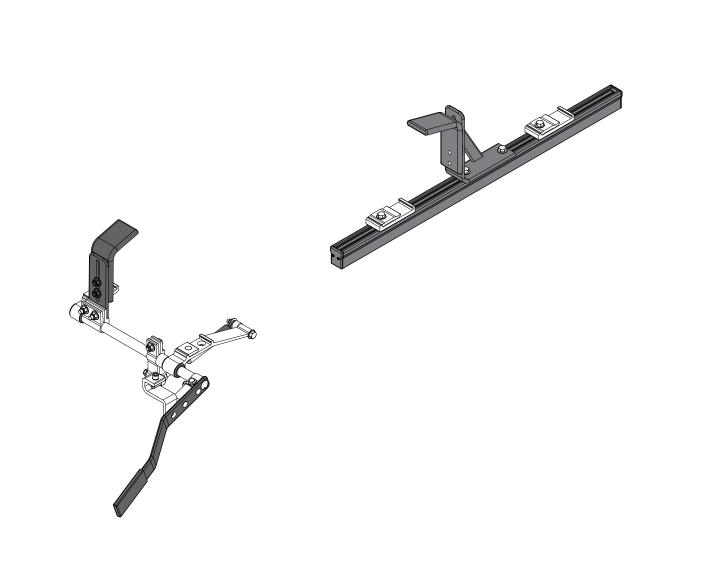

## AXC

AluRack Quick Clamp Dimensional Specifications on Page 2

Configuration as shown:

Right Hand Finish: Anodized Aluminum Rack Weight (empty): 8 lbs

### AluRack Quick Clamp

Shown with AluRack for illustrative purposes only