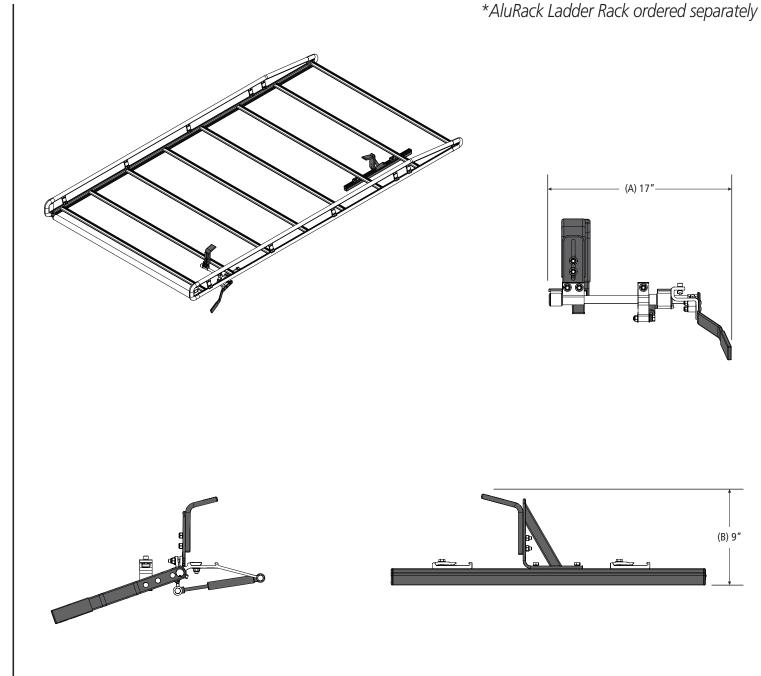

#### Load specifications as shown:

Check the vehicle's manufacturer recommendation for roof capacity weight limit.

\*AluRack Ladder Rack ordered separately

A Safe Fleet Brand

### AluRack Quick Clamp

Shown with AluRack for illustrative purposes only

#### Approximate dimensions as shown:

| A: Width  | 7″ |
|-----------|----|
| B: Height | 9" |

Assembly Manual also available:

USOV-AXC-US01 Rev-C 0719

PRIME DESIGN, A SAFE FLEET BRAND • Address: 580 Opperman Drive, Eagan, MN 55123 • Toll Free: 1.8. PRIME.RACK • Fax: 651-552-1799 • Email: info@primedesign.net • Website: www.primedesign.net TM & © 2021 PRIME DESIGN. PROTECTED BY ONE OR MORE OF THE FOLLOWING PATENT NO.'s 6427889, 6764268, 6971563, 8991889, 9415726, 9506292, 9481313, 9776476, 9796340, 10470565, 10486608, 10501022 AND OTHER PATENTS PENDING