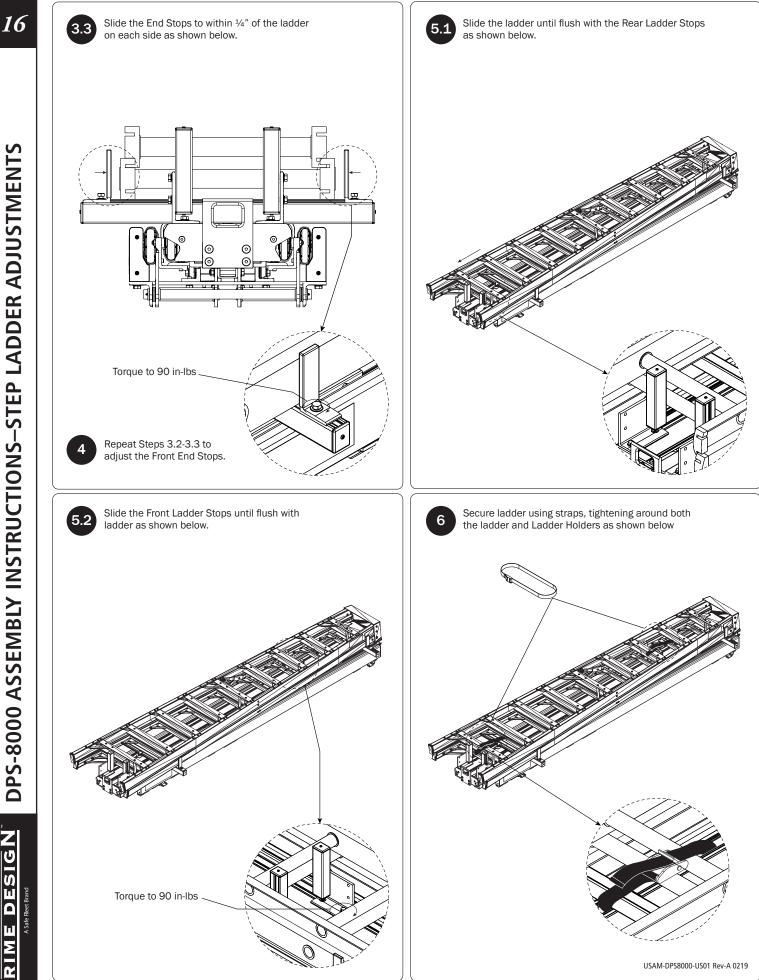

**DPS-8000 ASSEMBLY INSTRUCTIONS–STEP LADDER ADJUSTMENTS** 

A Safe Fleet Bran

DESIGN