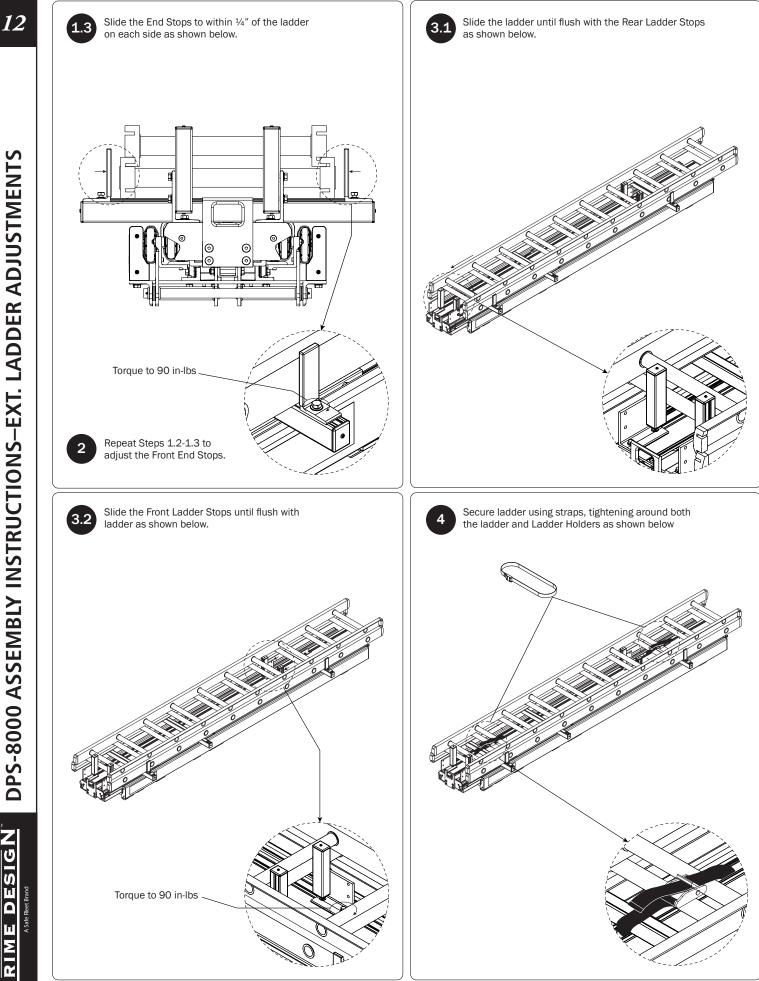

**DPS-8000 ASSEMBLY INSTRUCTIONS–STEP LADDER ADJUSTMENTS** 

A Safe Fleet Bran

DESIGN