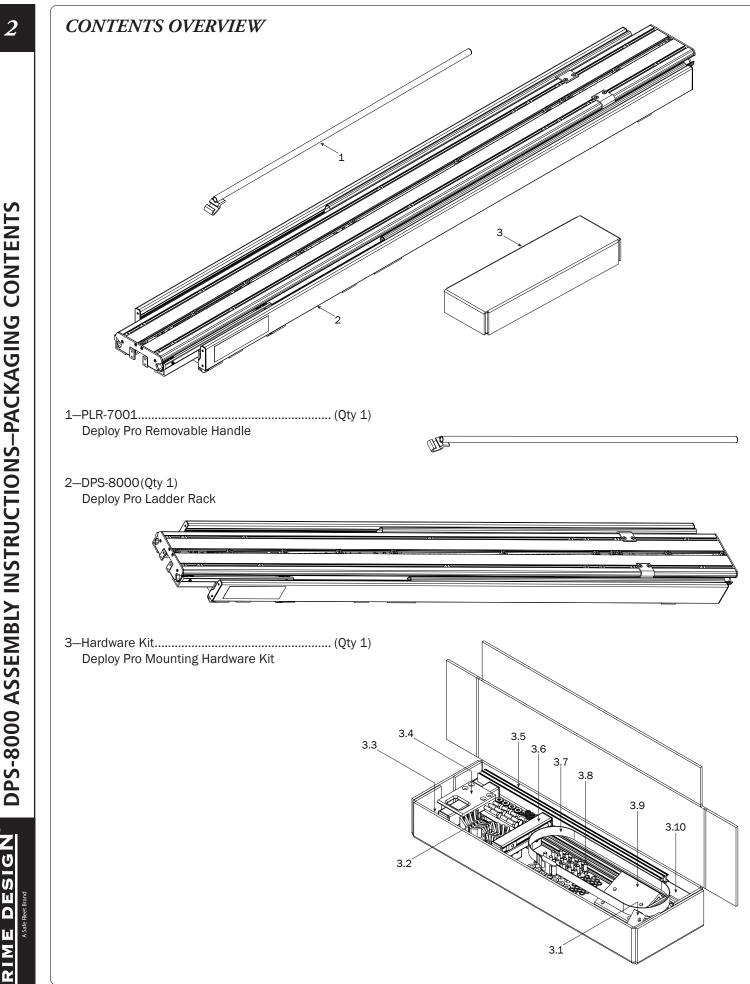

2

RIME DESIGN

DPS-8000 ASSEMBLY INSTRUCTIONS–PACKAGING CONTENTS

**DPS-8000 ASSEMBLY INSTRUCTIONS–STOPS AND HOLDERS** 

A Safe Fleet Bran

Prime Design Limited Warranty. Seller's sole and exclusive warranty (and Buyer's sole and exclusive remedy and Seller's entire liability for any breach thereof) with respect to the Goods is set forth in the Limited Warranty document available at primedesign.net/warranty-liability for any breach thereof) with respect to the Goods is set forth in the Limited Warranty document available at primedesign.net/warranty-liability for any breach thereof) with respect to the Goods is set forth in the Limited Warranty (be "Prime Design Limited Warranty"). • TM & © 2021 PRIME DESIGN. PROTECTED BY ONE OR MORE OF THE FOLLOWING PATENT NO.'S 6427889, 6764268, 6971563, 8991889, 9415726, 9506292, 9481313, 9776476, 9796340, 10470565, 10486608, 10501022 AND OTHER PATENTS PENDING