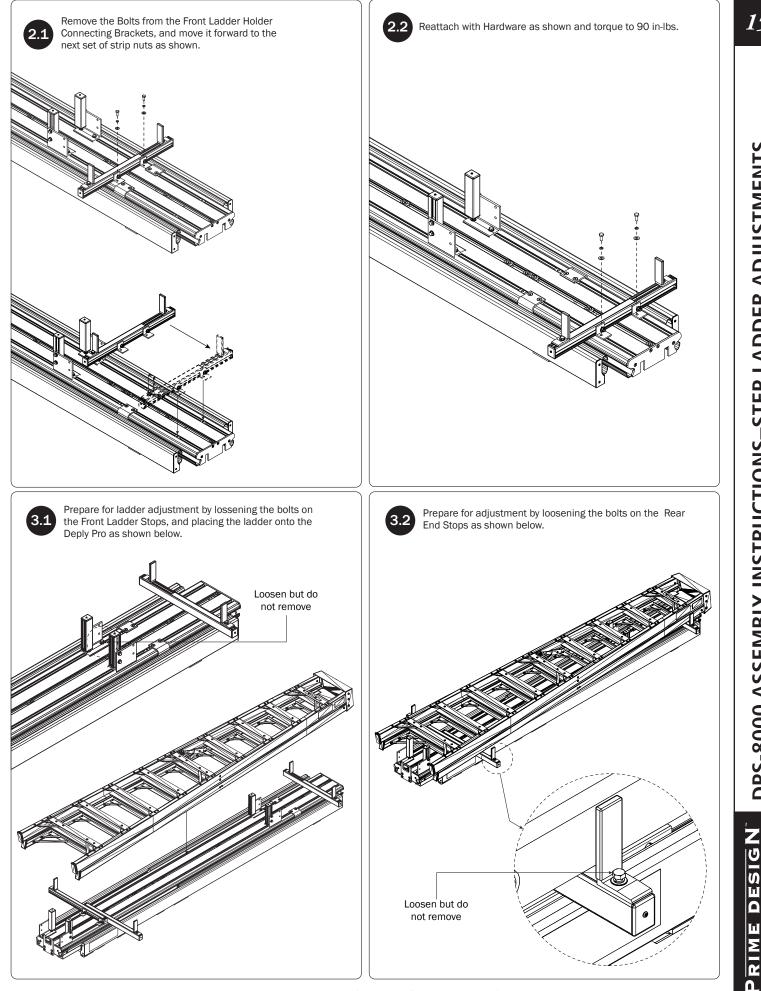

**DPS-8000 ASSEMBLY INSTRUCTIONS–STEP LADDER ADJUSTMENTS** 

A Safe Fleet Bran

DESIGN