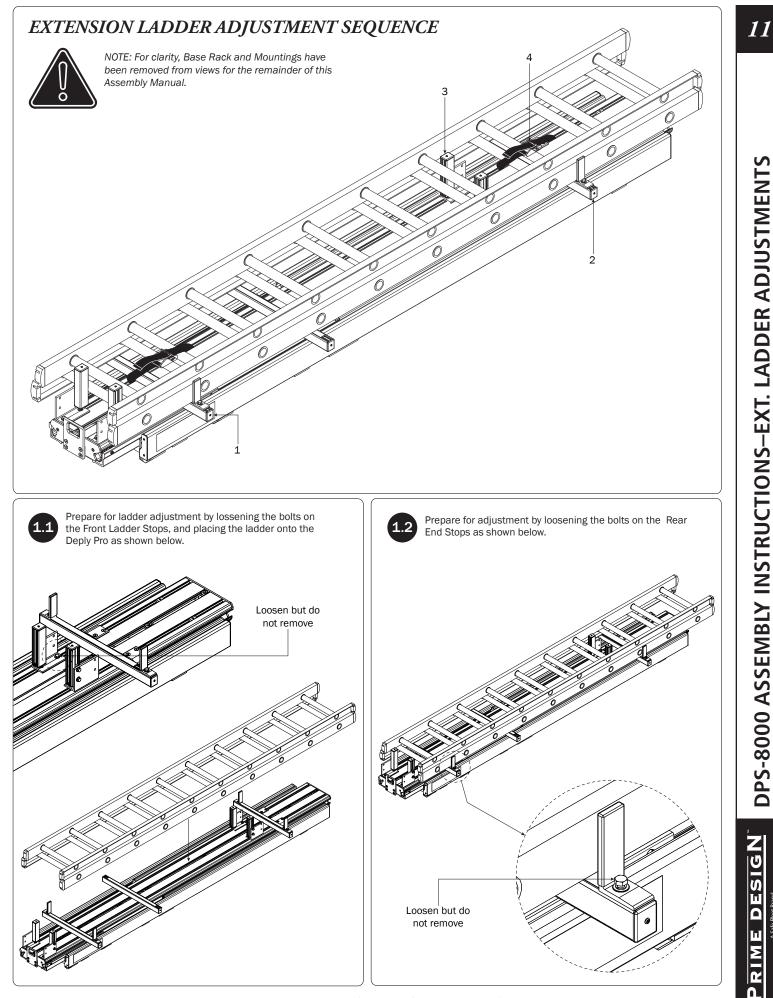

**DPS-8000 ASSEMBLY INSTRUCTIONS–STEP LADDER ADJUSTMENTS** 

A Safe Fleet Bran

DESIGN