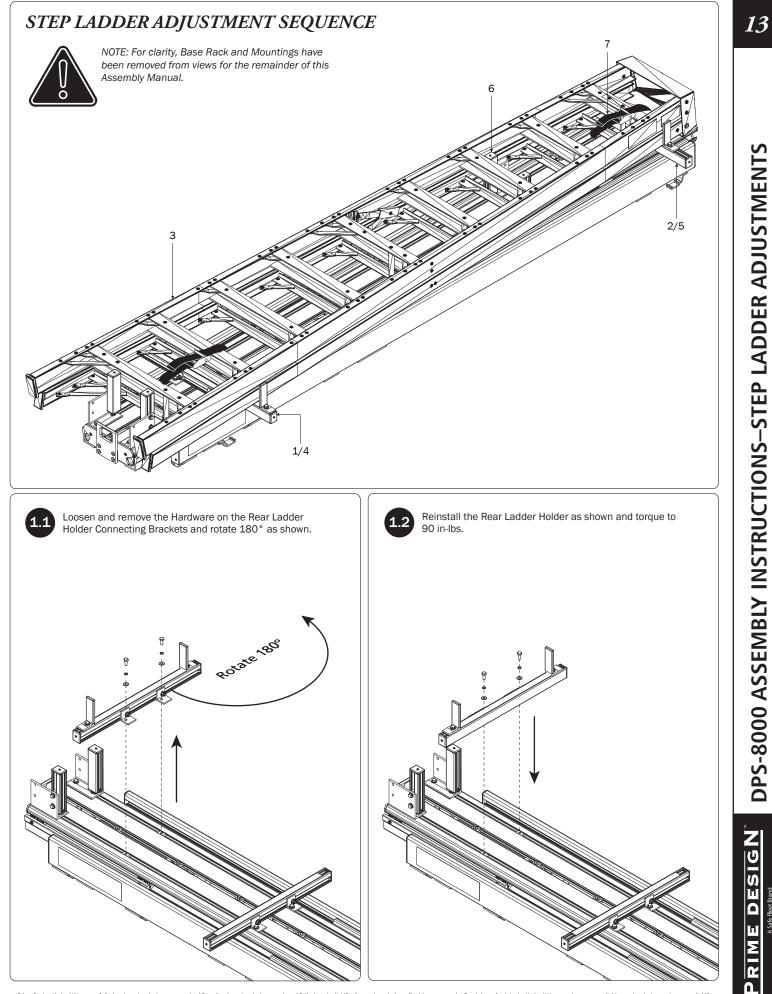

**DPS-8000 ASSEMBLY INSTRUCTIONS–STEP LADDER ADJUSTMENTS** 

A Safe Fleet Bran

DESIGN