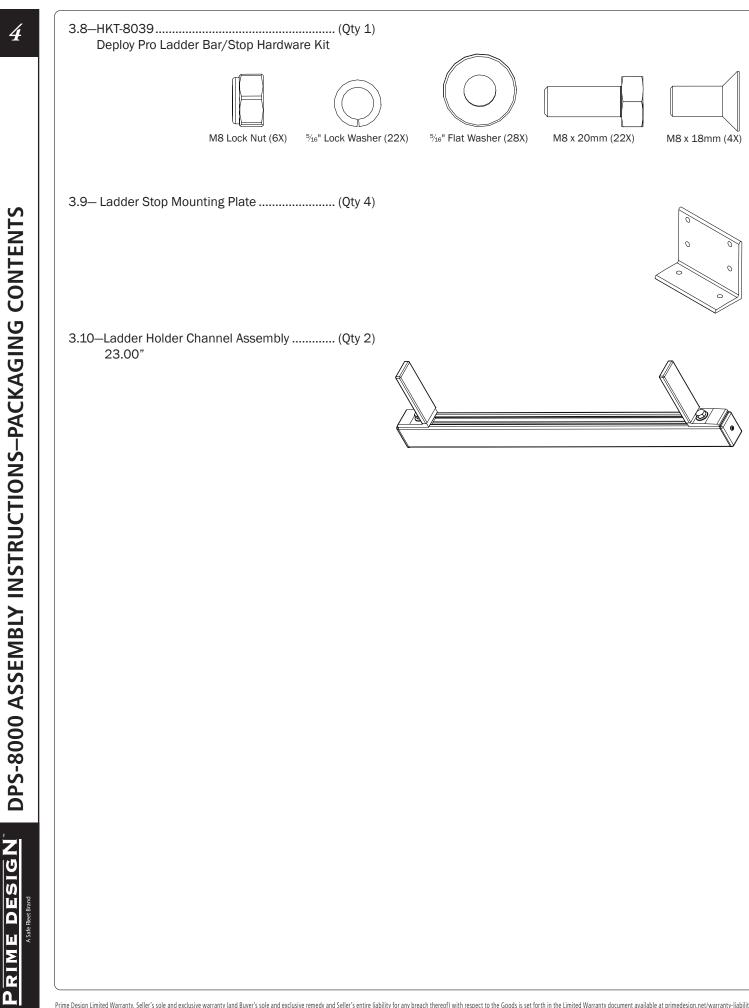

**DPS-8000 ASSEMBLY INSTRUCTIONS–STEP LADDER ADJUSTMENTS** 

A Safe Fleet Bran

DESIGN