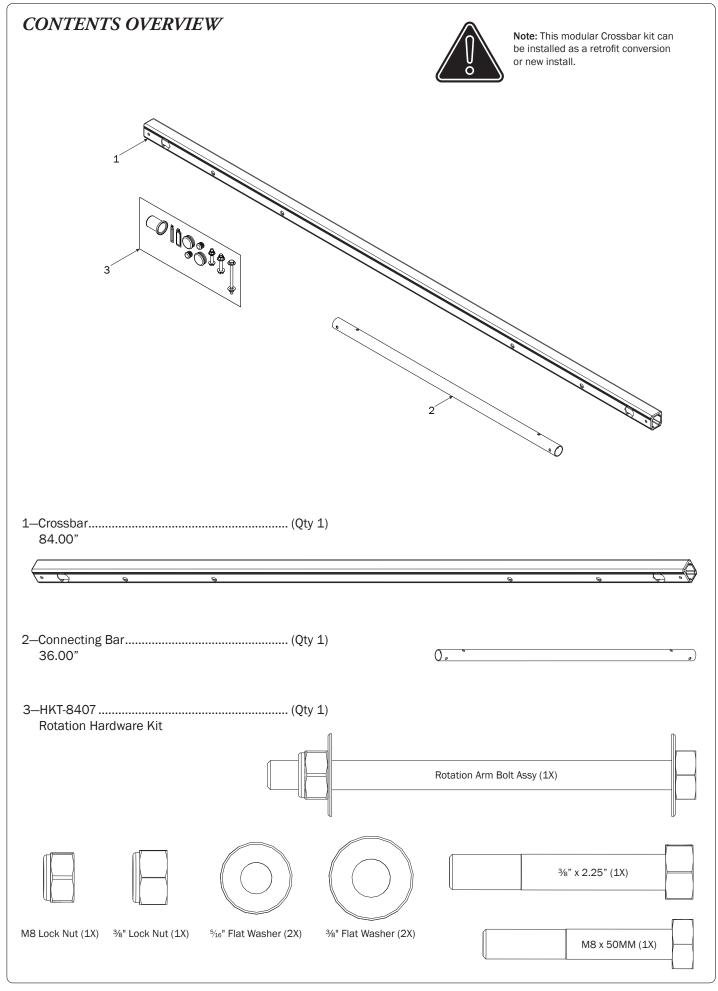

## BR/

MID CROSSBAR KIT, 84"

PRIME DESIGN, A SAFE FLEET BRAND

Address: 580 Opperman Drive, Eagan, MN 55123 • Toll Free: 1.8.PRIME.RACK Fax: 651-552-1799 • Email: info@primedesign.net • Website: www.primedesign.net