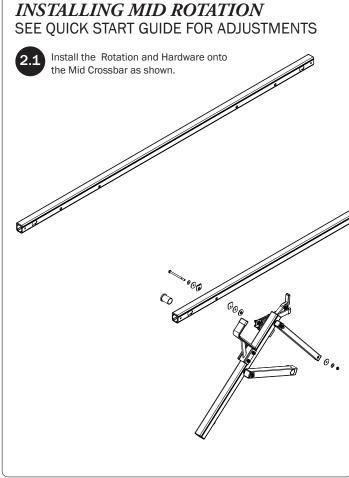

## SEQUENCE OVERVIEW

NOTE: Crossbar conversions are most commonly performed on the street side. If you require the conversion on the curb side, all instructions remain the same.