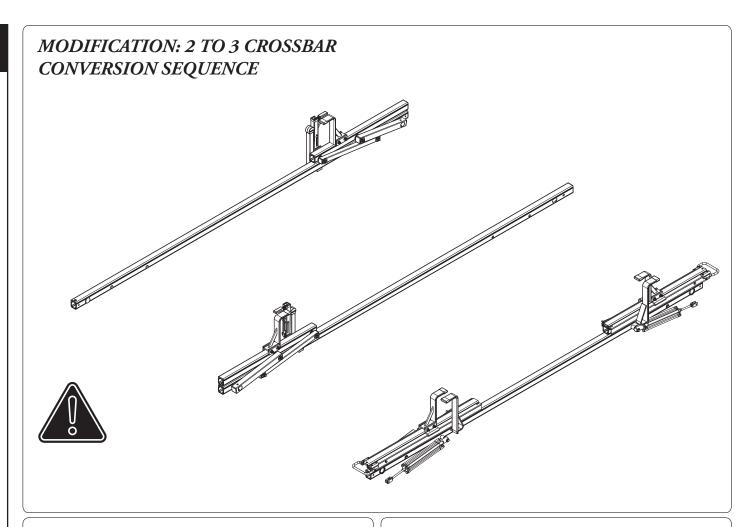

## SEQUENCE OVERVIEW

NOTE: Crossbar conversions are most commonly performed on the street side. If you require the conversion on the curb side, all instructions remain the same.