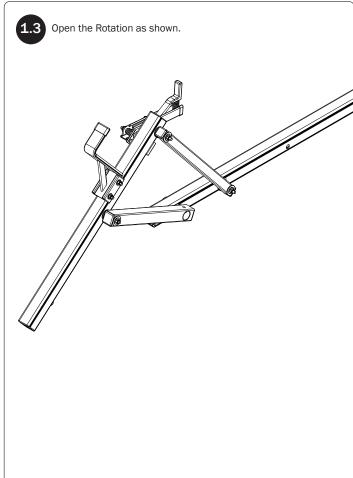

## SEQUENCE OVERVIEW

NOTE: Crossbar conversions are most commonly performed on the street side. If you require the conversion on the curb side, all instructions remain the same.