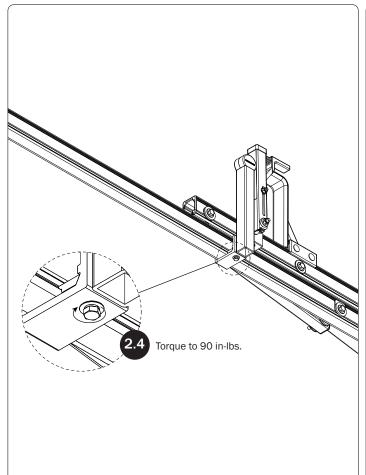

WARNING: Failure to position the Crossbars as shown in your FBM Assembly Manual may result in damage to the sliding and/or swinging doors, and/or ladder rack.

**INSTALLER NOTE:** Base, Clamp Down, or Rotation features are not included in this CBR kit, and must be purchased separately. To purchase applicable features and accessories, please contact your authorized distributor, or a Prime Design Sales & Service Representative.