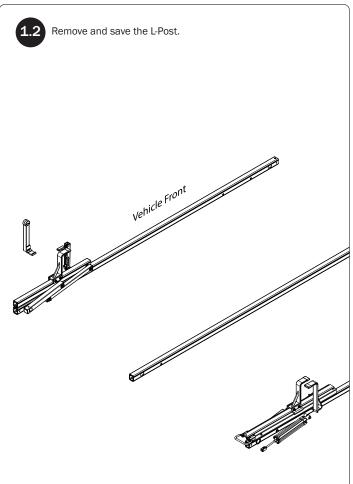

## SEQUENCE OVERVIEW

NOTE: Crossbar conversions are most commonly performed on the street side. If you require the conversion on the curb side, all instructions remain the same.