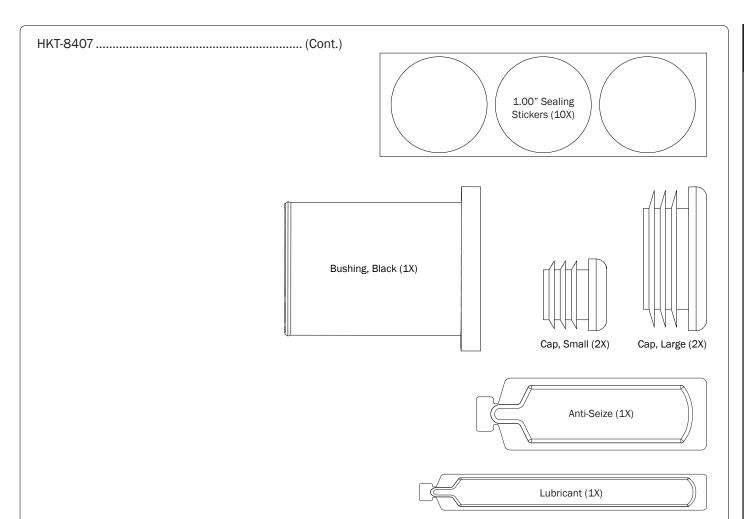

## BR/

MID CROSSBAR KIT, 84"

PRIME DESIGN, A SAFE FLEET BRAND

Address: 580 Opperman Drive, Eagan, MN 55123 • Toll Free: 1.8.PRIME.RACK Fax: 651-552-1799 • Email: info@primedesign.net • Website: www.primedesign.net