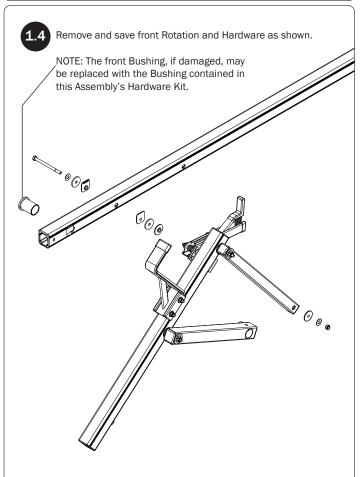

WARNING: Failure to position the Crossbars as shown in your FBM Assembly Manual may result in damage to the sliding and/or swinging doors, and/or ladder rack.

**INSTALLER NOTE:** Base, Clamp Down, or Rotation features are not included in this CBR kit, and must be purchased separately. To purchase applicable features and accessories, please contact your authorized distributor, or a Prime Design Sales & Service Representative.