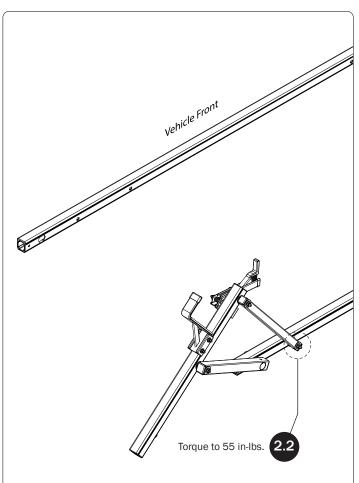

## SEQUENCE OVERVIEW

NOTE: Crossbar conversions are most commonly performed on the street side. If you require the conversion on the curb side, all instructions remain the same.