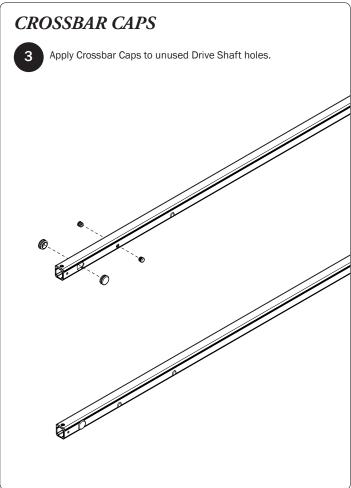

## SEQUENCE OVERVIEW

NOTE: Crossbar conversions are most commonly performed on the street side. If you require the conversion on the curb side, all instructions remain the same.