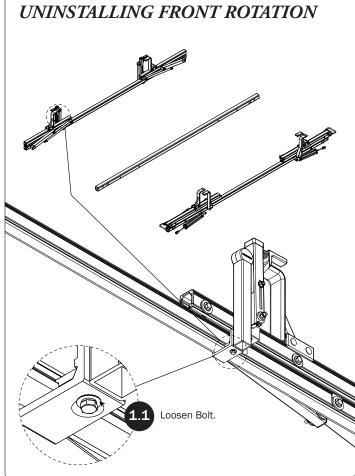

## SEQUENCE OVERVIEW

NOTE: Crossbar conversions are most commonly performed on the street side. If you require the conversion on the curb side, all instructions remain the same.