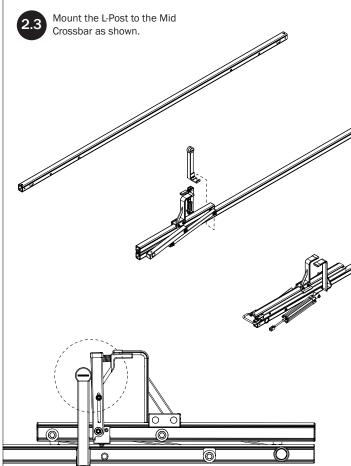

## FOR NEW INSTALLS: READ FIRST!

Do not mount the Center Crossbar to an FBM system at this time.

Refer to the respective FEA Assembly Manual(s) included with your chosen rack configuration features. Depending upon the features chosen, you may need to perform a complete feature assembly onto the Crossbars prior to mounting as noted in that feature's Assembly Manual.