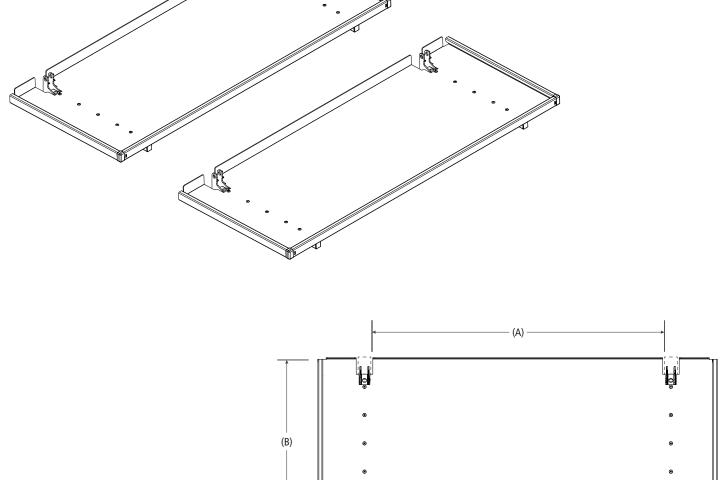

## **Cantilever Shelf Pair**

Configuration as shown:

60" Length x 24" Width Weight: 54 lbs

## Approximate dimensions as shown:

| A: Distance Between Uprights | .44.125″ |
|------------------------------|----------|
| B: Shelf Height              | 24″      |
| C: Shelf Length              | 60″      |