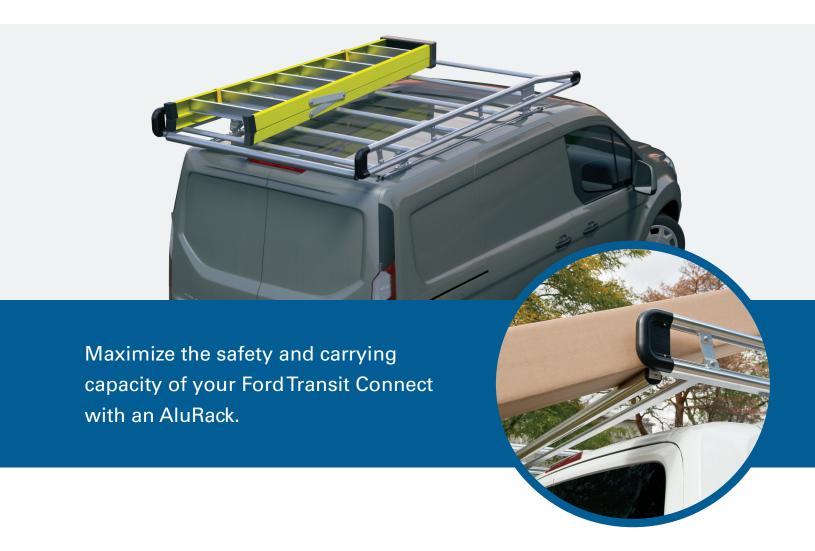

# **AluRack**

For Ford Transit Connect

#### **Aluminum Construction**

Rugged and durable anodized aluminum enhances vehicle's professional image.

### Improve productivity

Easily unload and load cargo with assistance from the standard rear roller.

#### Versitile

Provides the most versatile way to transport your cargo.

### No Drill Installation

Maintain vehicle warranty and resale value with no holes to drill.