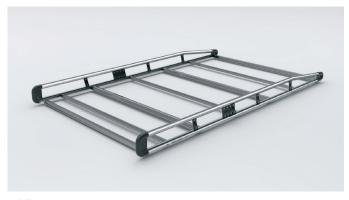

# **AluRack**

## For Ford Transit Connect

AR1903 AR1904-BLK

| Clear Anodized Models | Black Anodized Models | Vehicle Wheelbase | Vehicle Height | Crossbar Quantity | Crossbar Width | Weight |
|-----------------------|-----------------------|-------------------|----------------|-------------------|----------------|--------|
| AR1903                | AR1903-BLK            | 105 IN            | 72 IN          | 6                 | 53 IN          | 51 lbs |
| AR1904                | AR1904-BLK            | 121 IN            | 72 IN          | 6                 | 53 IN          | 54 lbs |