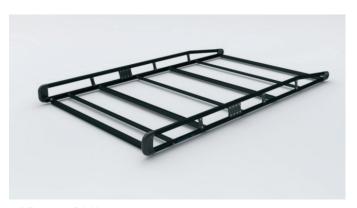

# **AluRack**

## For Ford Transit Connect

AR1903 AR1904-BLK

| Clear Anodized Models | Black Anodized Models | Vehicle Wheelbase | Vehicle Height | Crossbar Quantity | Crossbar Width | Weight |
|-----------------------|-----------------------|-------------------|----------------|-------------------|----------------|--------|
| AR1903                | AR1903-BLK            | 105 IN            | 72 IN          | 6                 | 53 IN          | 51 lbs |
| AR1904                | AR1904-BLK            | 121 IN            | 72 IN          | 6                 | 53 IN          | 54 lbs |