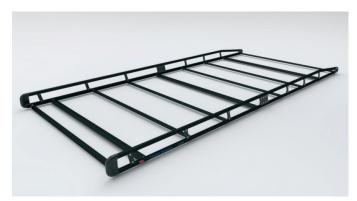

# **AluRack** For Mercedes Sprinter

A Safe Fleet Brand

AR1928

AR1930-BLK

| Clear Anodized Models | Black Anodized Models | Vehicle Wheelbase | Vehicle Height | Crossbar Quantity | Crossbar Width | Weight |
|-----------------------|-----------------------|-------------------|----------------|-------------------|----------------|--------|
| AR1928                | AR1928-BLK            | 144 IN            | 99 IN          | 8                 | 67 IN          | 81 lbs |
| AR1929                | AR1929-BLK            | 144 IN            | 111 IN         | 8                 | 59 IN          | 73 lbs |
| AR1930                | AR1930-BLK            | 170 IN            | 111 IN         | 8                 | 59 IN          | 78 lbs |