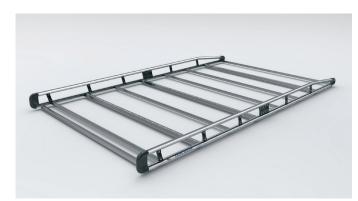

# **AluRack** For Mercedes Sprinter

A Safe Fleet Brand

AR1928

AR1930-BLK

| Clear Anodized Models | Black Anodized Models | Vehicle Wheelbase | Vehicle Height | Crossbar Quantity | Crossbar Width | Weight |
|-----------------------|-----------------------|-------------------|----------------|-------------------|----------------|--------|
| AR1928                | AR1928-BLK            | 144 IN            | 99 IN          | 8                 | 67 IN          | 81 lbs |
| AR1929                | AR1929-BLK            | 144 IN            | 111 IN         | 8                 | 59 IN          | 73 lbs |
| AR1930                | AR1930-BLK            | 170 IN            | 111 IN         | 8                 | 59 IN          | 78 lbs |