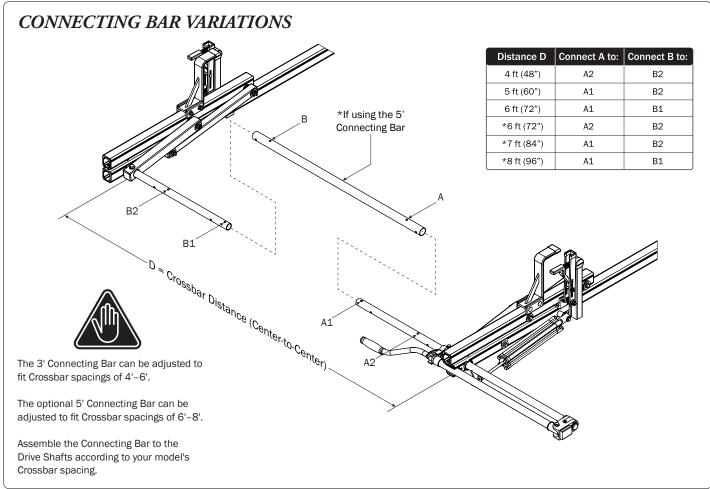

If completed, refer back to your FBM Assembly Manual, and resume assembling at Step 3.1.

WARNING: Failure to position the Crossbars as shown in your FBM Assembly Manual may result in damage to the sliding door and/or ladder rack.