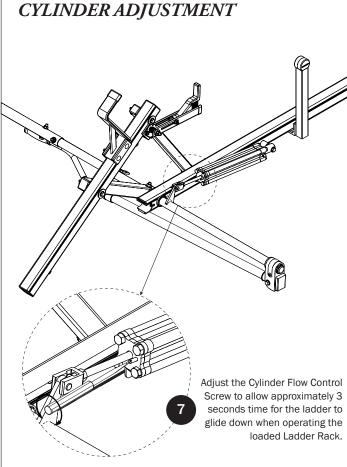

## PRIME DESIGN

A Safe Fleet Brand



LEFT SIDE DRIVE SHAFT KIT, LOW ROOF

PRIME DESIGN, A SAFE FLEET BRAND

Address: 580 Opperman Drive, Eagan, MN 55123 • Toll Free: 1.8.PRIME.RACK Fax: 651-552-1799 • Email: info@primedesign.net • Website: www.primedesign.net





























## DRIVE SHAFT SEALING





*NOTE:* This completes the right hand assembling of FEA-0016. For right side Drive Shaft assembly procedures, see FEA-0015 Assembly Manual.

If applicable, refer to your next FEA Assembly Manual.

If completed, refer back to your FBM Assembly Manual, and resume assembling at Step 3.1.

WARNING: Failure to position the Crossbars as shown in your FBM Assembly Manual may result in damage to the sliding door and/or ladder rack.