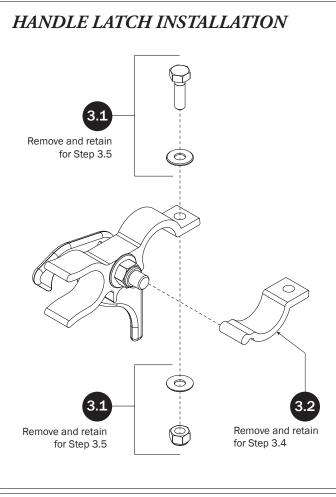

## PRIME DESIGN

A Safe Fleet Brand



LEFT SIDE DRIVE SHAFT KIT, LOW ROOF

PRIME DESIGN, A SAFE FLEET BRAND

Address: 580 Opperman Drive, Eagan, MN 55123 • Toll Free: 1.8.PRIME.RACK Fax: 651-552-1799 • Email: info@primedesign.net • Website: www.primedesign.net





























## DRIVE SHAFT SEALING





*NOTE:* This completes the right hand assembling of FEA-0016. For right side Drive Shaft assembly procedures, see FEA-0015 Assembly Manual.

If applicable, refer to your next FEA Assembly Manual.

If completed, refer back to your FBM Assembly Manual, and resume assembling at Step 3.1.

WARNING: Failure to position the Crossbars as shown in your FBM Assembly Manual may result in damage to the sliding door and/or ladder rack.