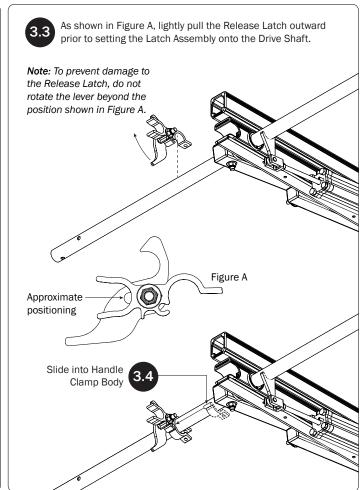

## PRIME DESIGN

A Safe Fleet Brand



LEFT SIDE DRIVE SHAFT KIT, LOW ROOF

PRIME DESIGN, A SAFE FLEET BRAND

Address: 580 Opperman Drive, Eagan, MN 55123 • Toll Free: 1.8.PRIME.RACK Fax: 651-552-1799 • Email: info@primedesign.net • Website: www.primedesign.net





























## DRIVE SHAFT SEALING





*NOTE:* This completes the right hand assembling of FEA-0016. For right side Drive Shaft assembly procedures, see FEA-0015 Assembly Manual.

If applicable, refer to your next FEA Assembly Manual.

If completed, refer back to your FBM Assembly Manual, and resume assembling at Step 3.1.

WARNING: Failure to position the Crossbars as shown in your FBM Assembly Manual may result in damage to the sliding door and/or ladder rack.