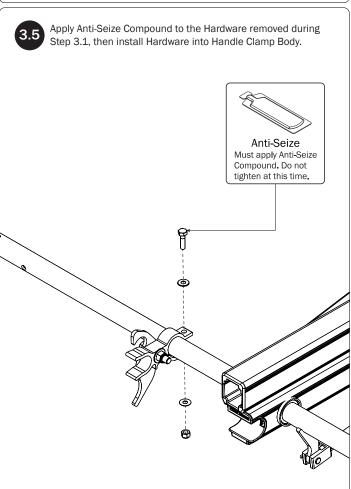

If completed, refer back to your FBM Assembly Manual, and resume assembling at Step 3.1.

WARNING: Failure to position the Crossbars as shown in your FBM Assembly Manual may result in damage to the sliding door and/or ladder rack.