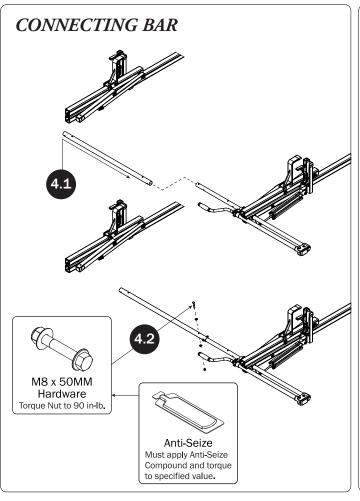

If completed, refer back to your FBM Assembly Manual, and resume assembling at Step 3.1.

WARNING: Failure to position the Crossbars as shown in your FBM Assembly Manual may result in damage to the sliding door and/or ladder rack.