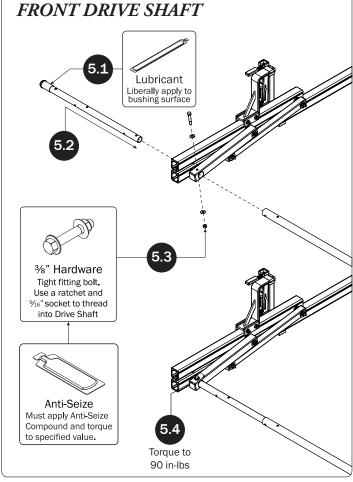

## PRIME DESIGN

A Safe Fleet Brand



LEFT SIDE DRIVE SHAFT KIT, LOW ROOF

PRIME DESIGN, A SAFE FLEET BRAND

Address: 580 Opperman Drive, Eagan, MN 55123 • Toll Free: 1.8.PRIME.RACK Fax: 651-552-1799 • Email: info@primedesign.net • Website: www.primedesign.net





























## DRIVE SHAFT SEALING





*NOTE:* This completes the right hand assembling of FEA-0016. For right side Drive Shaft assembly procedures, see FEA-0015 Assembly Manual.

If applicable, refer to your next FEA Assembly Manual.

If completed, refer back to your FBM Assembly Manual, and resume assembling at Step 3.1.

WARNING: Failure to position the Crossbars as shown in your FBM Assembly Manual may result in damage to the sliding door and/or ladder rack.