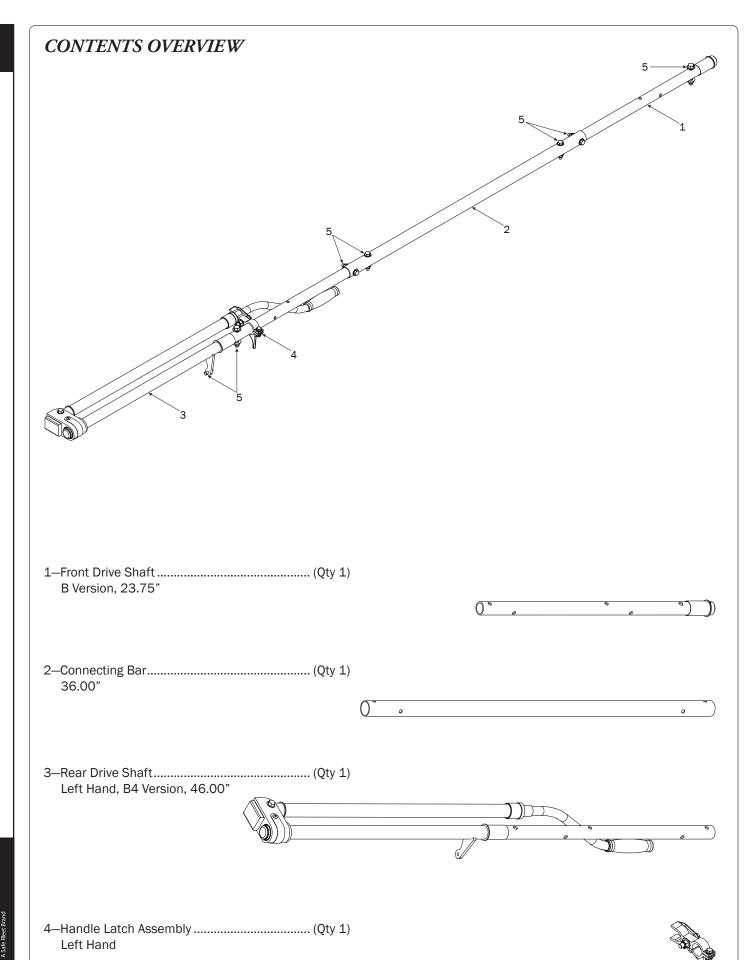

## PRIME DESIGN

A Safe Fleet Brand

LEFT SIDE DRIVE SHAFT KIT, LOW ROOF

PRIME DESIGN, A SAFE FLEET BRAND

Address: 580 Opperman Drive, Eagan, MN 55123 • Toll Free: 1.8.PRIME.RACK Fax: 651-552-1799 • Email: info@primedesign.net • Website: www.primedesign.net