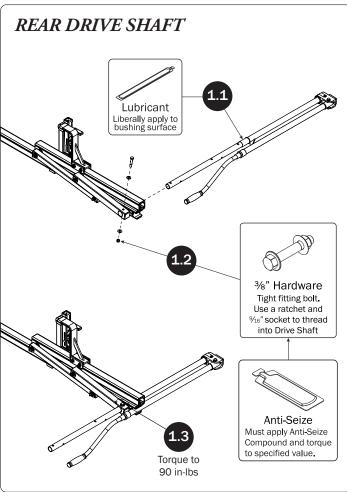

## PRIME DESIGN

A Safe Fleet Brand



LEFT SIDE DRIVE SHAFT KIT, LOW ROOF

PRIME DESIGN, A SAFE FLEET BRAND

Address: 580 Opperman Drive, Eagan, MN 55123 • Toll Free: 1.8.PRIME.RACK Fax: 651-552-1799 • Email: info@primedesign.net • Website: www.primedesign.net





























## DRIVE SHAFT SEALING





*NOTE:* This completes the right hand assembling of FEA-0016. For right side Drive Shaft assembly procedures, see FEA-0015 Assembly Manual.

If applicable, refer to your next FEA Assembly Manual.

If completed, refer back to your FBM Assembly Manual, and resume assembling at Step 3.1.

WARNING: Failure to position the Crossbars as shown in your FBM Assembly Manual may result in damage to the sliding door and/or ladder rack.