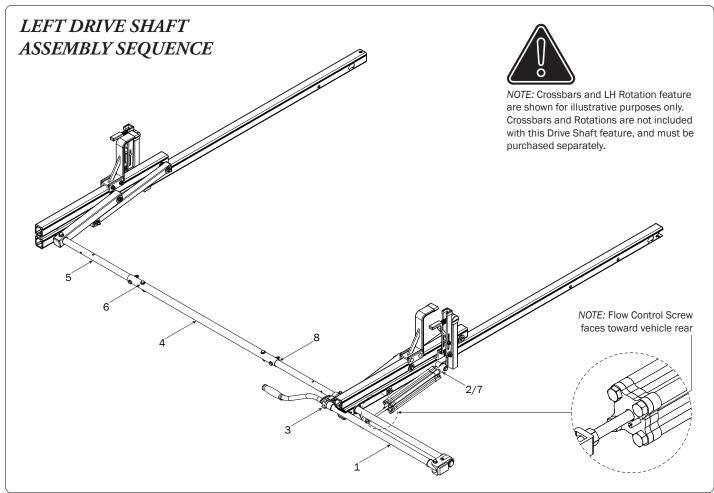

## DRIVE SHAFT SEALING

*NOTE:* This completes the right hand assembling of FEA-0016. For right side Drive Shaft assembly procedures, see FEA-0015 Assembly Manual.

If applicable, refer to your next FEA Assembly Manual.

If completed, refer back to your FBM Assembly Manual, and resume assembling at Step 3.1.

WARNING: Failure to position the Crossbars as shown in your FBM Assembly Manual may result in damage to the sliding door and/or ladder rack.