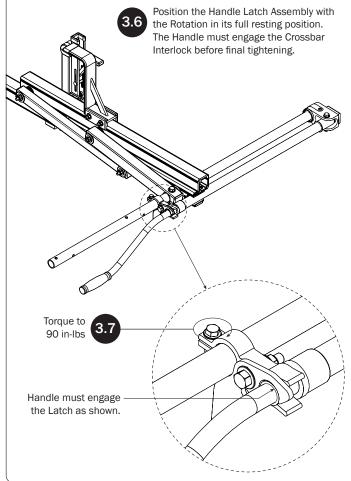

If completed, refer back to your FBM Assembly Manual, and resume assembling at Step 3.1.

WARNING: Failure to position the Crossbars as shown in your FBM Assembly Manual may result in damage to the sliding door and/or ladder rack.