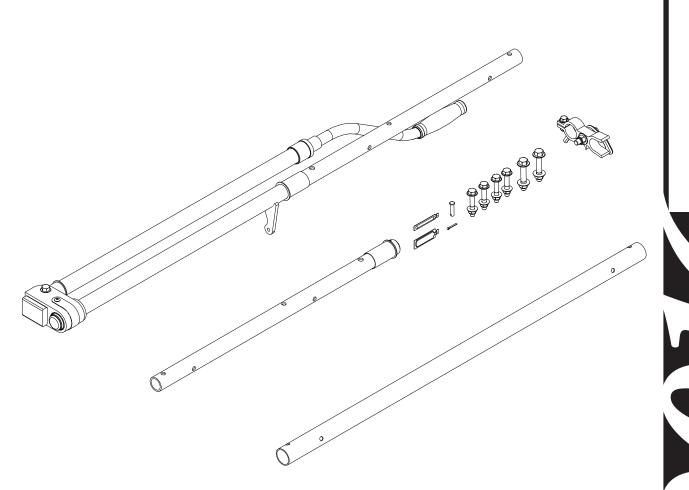

## PRIME DESIGN

A Safe Fleet Brand

LEFT SIDE DRIVE SHAFT KIT, LOW ROOF

PRIME DESIGN, A SAFE FLEET BRAND

Address: 580 Opperman Drive, Eagan, MN 55123 • Toll Free: 1.8.PRIME.RACK Fax: 651-552-1799 • Email: info@primedesign.net • Website: www.primedesign.net