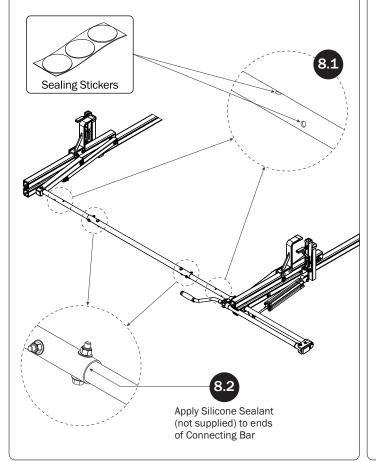

## DRIVE SHAFT SEALING

*NOTE:* This completes the right hand assembling of FEA-0016. For right side Drive Shaft assembly procedures, see FEA-0015 Assembly Manual.

If applicable, refer to your next FEA Assembly Manual.