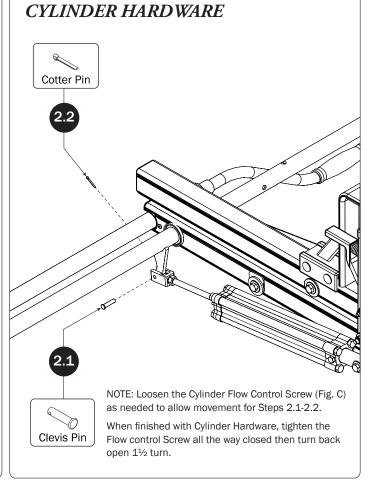

## PRIME DESIGN

A Safe Fleet Brand



LEFT SIDE DRIVE SHAFT KIT, LOW ROOF

PRIME DESIGN, A SAFE FLEET BRAND

Address: 580 Opperman Drive, Eagan, MN 55123 • Toll Free: 1.8.PRIME.RACK Fax: 651-552-1799 • Email: info@primedesign.net • Website: www.primedesign.net





























## DRIVE SHAFT SEALING





*NOTE:* This completes the right hand assembling of FEA-0016. For right side Drive Shaft assembly procedures, see FEA-0015 Assembly Manual.

If applicable, refer to your next FEA Assembly Manual.

If completed, refer back to your FBM Assembly Manual, and resume assembling at Step 3.1.

WARNING: Failure to position the Crossbars as shown in your FBM Assembly Manual may result in damage to the sliding door and/or ladder rack.