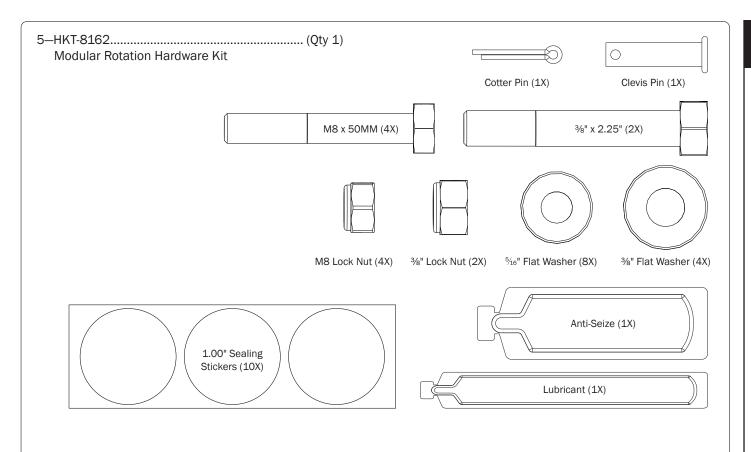

## PRIME DESIGN

A Safe Fleet Brand

LEFT SIDE DRIVE SHAFT KIT, LOW ROOF

PRIME DESIGN, A SAFE FLEET BRAND

Address: 580 Opperman Drive, Eagan, MN 55123 • Toll Free: 1.8.PRIME.RACK Fax: 651-552-1799 • Email: info@primedesign.net • Website: www.primedesign.net