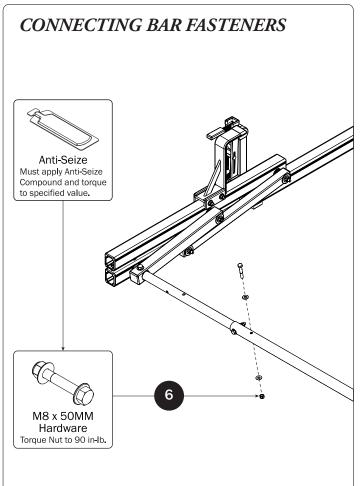

## PRIME DESIGN

A Safe Fleet Brand



LEFT SIDE DRIVE SHAFT KIT, LOW ROOF

PRIME DESIGN, A SAFE FLEET BRAND

Address: 580 Opperman Drive, Eagan, MN 55123 • Toll Free: 1.8.PRIME.RACK Fax: 651-552-1799 • Email: info@primedesign.net • Website: www.primedesign.net





























## DRIVE SHAFT SEALING





*NOTE:* This completes the right hand assembling of FEA-0016. For right side Drive Shaft assembly procedures, see FEA-0015 Assembly Manual.

If applicable, refer to your next FEA Assembly Manual.

If completed, refer back to your FBM Assembly Manual, and resume assembling at Step 3.1.

WARNING: Failure to position the Crossbars as shown in your FBM Assembly Manual may result in damage to the sliding door and/or ladder rack.