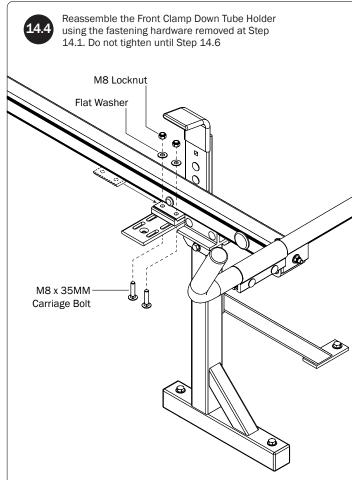

14—Clamp Down Handle Latch Assembly...... (Qty 1)

*NOTE*: The Auto Clamps may come preset from the factory for packaging purposes only. To assemble the L Posts to the Crossbars, the Auto Clamps may need to be repositioned.