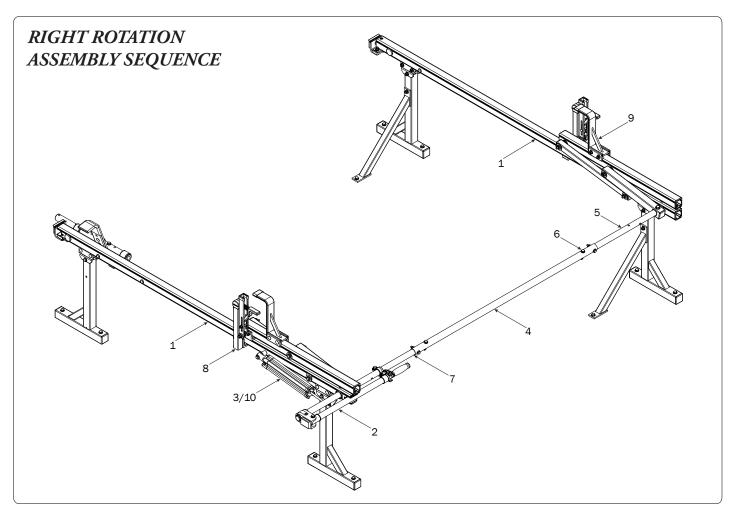

| 4—Rear Drive Shart(Qty 1)<br>Right Hand, 34.00"   |      |
|---------------------------------------------------|------|
| 5—Handle Latch Assembly(Qty 1)                    |      |
| 6—Connecting Bar (Qty 1) 48.00'                   | 0. • |
| 7—Front Drive Shaft (Qty 1)<br>B Version, 35.75"  | 0    |
| 8—Z Post (Qty 2)<br>Adjustable, 7.25"             |      |
| 9—L Post(Qty 2)<br>Roller Cap, 9.25"              |      |
| 10—Front Hook Assembly(Qty 1)                     |      |
| 11—Clamp Down Tube                                |      |
| 12—Quick Clamp Tube Splice Assembly (Qty 1) 5.00" |      |
| 13—Removeable Horn with Cap(Qty 1) 15.00"         | 0:)) |

14—Clamp Down Handle Latch Assembly...... (Qty 1)

*NOTE*: The Auto Clamps may come preset from the factory for packaging purposes only. To assemble the L Posts to the Crossbars, the Auto Clamps may need to be repositioned.