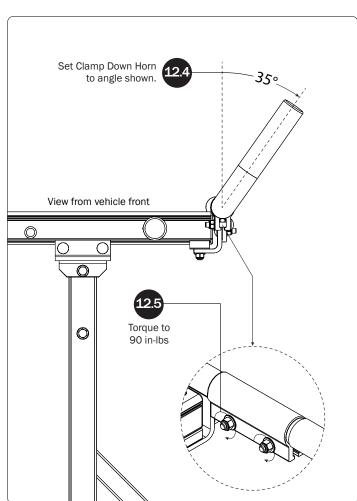

14—Clamp Down Handle Latch Assembly...... (Qty 1)

*NOTE*: The Auto Clamps may come preset from the factory for packaging purposes only. To assemble the L Posts to the Crossbars, the Auto Clamps may need to be repositioned.