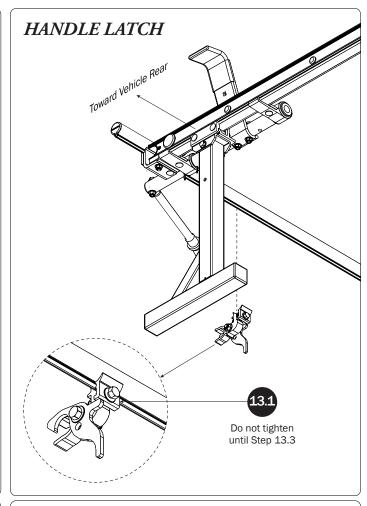

14—Clamp Down Handle Latch Assembly...... (Qty 1)

*NOTE*: The Auto Clamps may come preset from the factory for packaging purposes only. To assemble the L Posts to the Crossbars, the Auto Clamps may need to be repositioned.