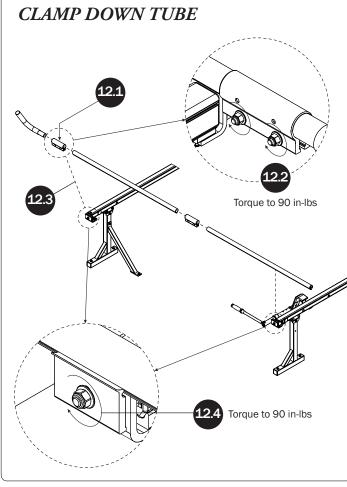

| 4—Rear Drive Shart(Qty 1)<br>Right Hand, 34.00"   |      |
|---------------------------------------------------|------|
| 5—Handle Latch Assembly(Qty 1)                    |      |
| 6—Connecting Bar (Qty 1) 48.00'                   | 0. • |
| 7—Front Drive Shaft (Qty 1)<br>B Version, 35.75"  | 0    |
| 8—Z Post (Qty 2)<br>Adjustable, 7.25"             |      |
| 9—L Post(Qty 2)<br>Roller Cap, 9.25"              |      |
| 10—Front Hook Assembly(Qty 1)                     |      |
| 11—Clamp Down Tube                                |      |
| 12—Quick Clamp Tube Splice Assembly (Qty 1) 5.00" |      |
| 13—Removeable Horn with Cap(Qty 1) 15.00"         | 0:)) |