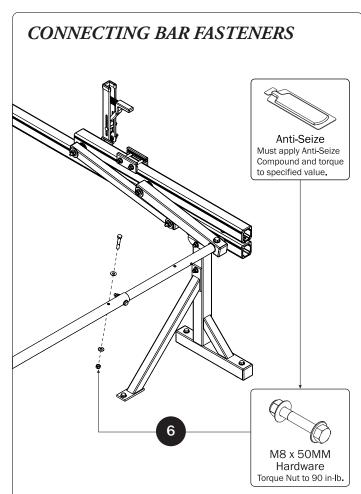

| 4—Rear Drive Shart(Qty 1)<br>Right Hand, 34.00"   |      |
|---------------------------------------------------|------|
| 5—Handle Latch Assembly(Qty 1)                    |      |
| 6—Connecting Bar (Qty 1) 48.00'                   | 0. • |
| 7—Front Drive Shaft (Qty 1)<br>B Version, 35.75"  | 0    |
| 8—Z Post (Qty 2)<br>Adjustable, 7.25"             |      |
| 9—L Post(Qty 2)<br>Roller Cap, 9.25"              |      |
| 10—Front Hook Assembly(Qty 1)                     |      |
| 11—Clamp Down Tube                                |      |
| 12—Quick Clamp Tube Splice Assembly (Qty 1) 5.00" |      |
| 13—Removeable Horn with Cap(Qty 1) 15.00"         | 0:)) |