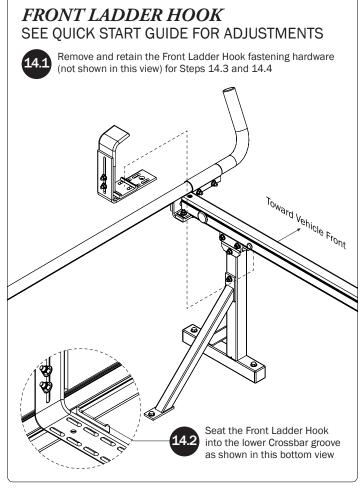

|      |
| 6—Connecting Bar (Qty 1) 48.00'                   | 0. • |
| 7—Front Drive Shaft (Qty 1)<br>B Version, 35.75"  | 0    |
| 8—Z Post (Qty 2)<br>Adjustable, 7.25"             |      |
| 9—L Post(Qty 2)<br>Roller Cap, 9.25"              |      |
| 10—Front Hook Assembly(Qty 1)                     |      |
| 11—Clamp Down Tube                                |      |
| 12—Quick Clamp Tube Splice Assembly (Qty 1) 5.00" |      |
| 13—Removeable Horn with Cap(Qty 1) 15.00"         | 0:)) |

14—Clamp Down Handle Latch Assembly...... (Qty 1)































*NOTE*: The Auto Clamps may come preset from the factory for packaging purposes only. To assemble the L Posts to the Crossbars, the Auto Clamps may need to be repositioned.