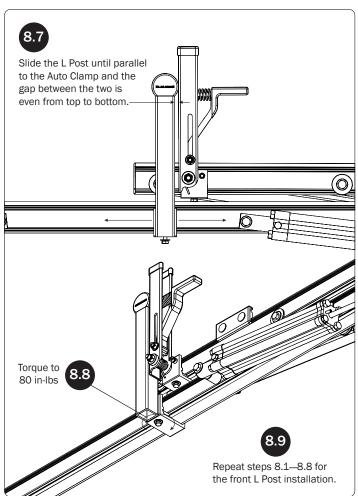

14—Clamp Down Handle Latch Assembly...... (Qty 1)

*NOTE*: The Auto Clamps may come preset from the factory for packaging purposes only. To assemble the L Posts to the Crossbars, the Auto Clamps may need to be repositioned.