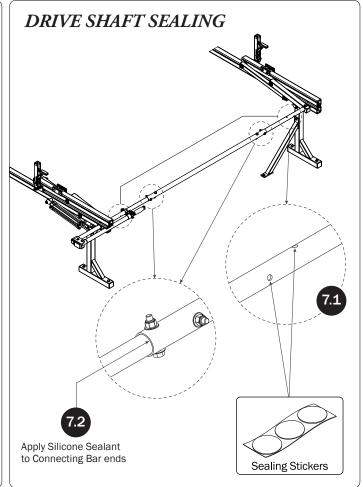

| 4—Rear Drive Shart(Qty 1)<br>Right Hand, 34.00"   |      |
|---------------------------------------------------|------|
| 5—Handle Latch Assembly(Qty 1)                    |      |
| 6—Connecting Bar (Qty 1) 48.00'                   | 0. • |
| 7—Front Drive Shaft (Qty 1)<br>B Version, 35.75"  | 0    |
| 8—Z Post (Qty 2)<br>Adjustable, 7.25"             |      |
| 9—L Post(Qty 2)<br>Roller Cap, 9.25"              |      |
| 10—Front Hook Assembly(Qty 1)                     |      |
| 11—Clamp Down Tube                                |      |
| 12—Quick Clamp Tube Splice Assembly (Qty 1) 5.00" |      |
| 13—Removeable Horn with Cap(Qty 1) 15.00"         | 0:)) |