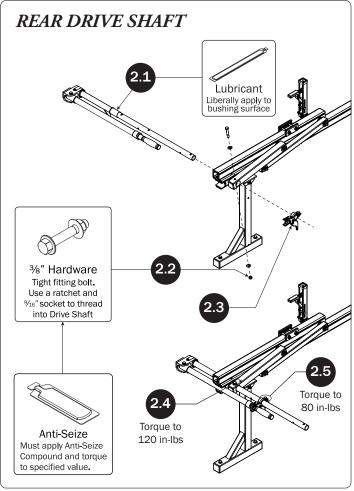

| 4—Rear Drive Shart(Qty 1)<br>Right Hand, 34.00"   |      |
|---------------------------------------------------|------|
| 5—Handle Latch Assembly(Qty 1)                    |      |
| 6—Connecting Bar (Qty 1) 48.00'                   | 0. • |
| 7—Front Drive Shaft (Qty 1)<br>B Version, 35.75"  | 0    |
| 8—Z Post (Qty 2)<br>Adjustable, 7.25"             |      |
| 9—L Post(Qty 2)<br>Roller Cap, 9.25"              |      |
| 10—Front Hook Assembly(Qty 1)                     |      |
| 11—Clamp Down Tube                                |      |
| 12—Quick Clamp Tube Splice Assembly (Qty 1) 5.00" |      |
| 13—Removeable Horn with Cap(Qty 1) 15.00"         | 0:)) |