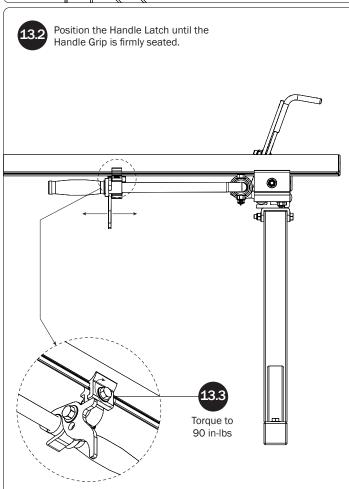

14—Clamp Down Handle Latch Assembly...... (Qty 1)

*NOTE*: The Auto Clamps may come preset from the factory for packaging purposes only. To assemble the L Posts to the Crossbars, the Auto Clamps may need to be repositioned.