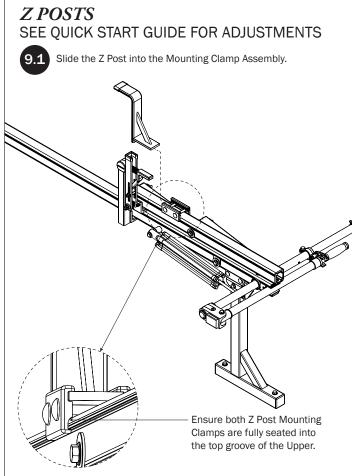

h Assembly(Qty 1)                    |      |
| 6—Connecting Bar (Qty 1) 48.00'                   | 0. • |
| 7—Front Drive Shaft (Qty 1)<br>B Version, 35.75"  | 0    |
| 8—Z Post (Qty 2)<br>Adjustable, 7.25"             |      |
| 9—L Post(Qty 2)<br>Roller Cap, 9.25"              |      |
| 10—Front Hook Assembly(Qty 1)                     |      |
| 11—Clamp Down Tube                                |      |
| 12—Quick Clamp Tube Splice Assembly (Qty 1) 5.00" |      |
| 13—Removeable Horn with Cap(Qty 1) 15.00"         | 0:)) |

14—Clamp Down Handle Latch Assembly...... (Qty 1)































*NOTE*: The Auto Clamps may come preset from the factory for packaging purposes only. To assemble the L Posts to the Crossbars, the Auto Clamps may need to be repositioned.