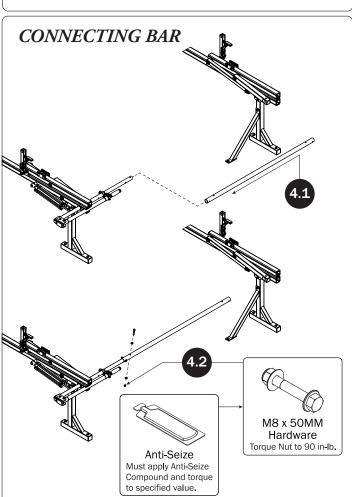

| 4—Rear Drive Shart(Qty 1)<br>Right Hand, 34.00"   |      |
|---------------------------------------------------|------|
| 5—Handle Latch Assembly(Qty 1)                    |      |
| 6—Connecting Bar (Qty 1) 48.00'                   | 0. • |
| 7—Front Drive Shaft (Qty 1)<br>B Version, 35.75"  | 0    |
| 8—Z Post (Qty 2)<br>Adjustable, 7.25"             |      |
| 9—L Post(Qty 2)<br>Roller Cap, 9.25"              |      |
| 10—Front Hook Assembly(Qty 1)                     |      |
| 11—Clamp Down Tube                                |      |
| 12—Quick Clamp Tube Splice Assembly (Qty 1) 5.00" |      |
| 13—Removeable Horn with Cap(Qty 1) 15.00"         | 0:)) |