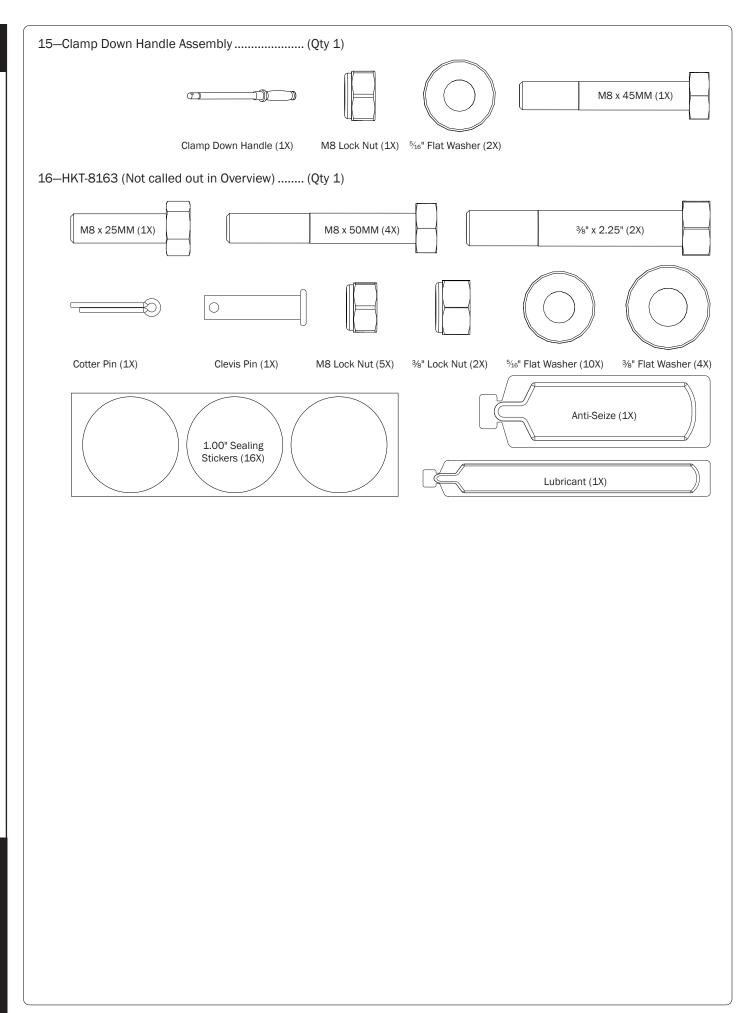

14—Clamp Down Handle Latch Assembly...... (Qty 1)

*NOTE*: The Auto Clamps may come preset from the factory for packaging purposes only. To assemble the L Posts to the Crossbars, the Auto Clamps may need to be repositioned.