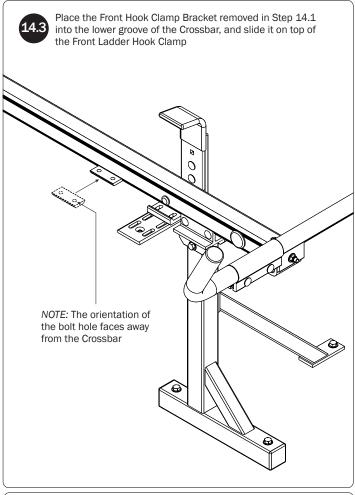

14—Clamp Down Handle Latch Assembly...... (Qty 1)

*NOTE*: The Auto Clamps may come preset from the factory for packaging purposes only. To assemble the L Posts to the Crossbars, the Auto Clamps may need to be repositioned.