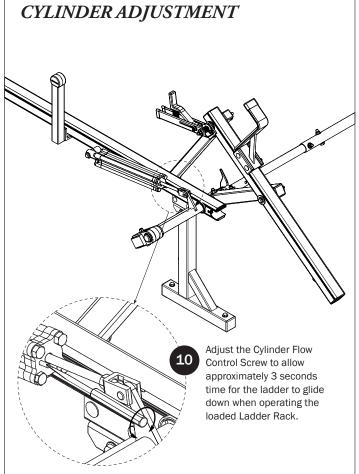

14—Clamp Down Handle Latch Assembly...... (Qty 1)

*NOTE*: The Auto Clamps may come preset from the factory for packaging purposes only. To assemble the L Posts to the Crossbars, the Auto Clamps may need to be repositioned.