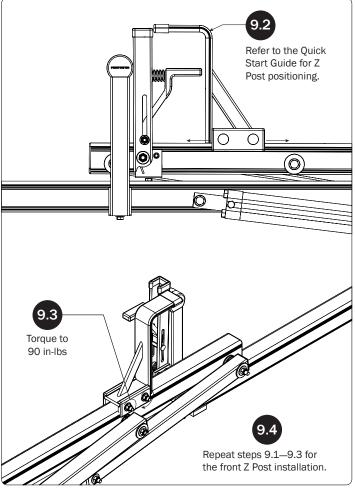

Assembly(Qty 1)                    |      |
| 6—Connecting Bar (Qty 1) 48.00'                   | 0. • |
| 7—Front Drive Shaft (Qty 1)<br>B Version, 35.75"  | 0    |
| 8—Z Post (Qty 2)<br>Adjustable, 7.25"             |      |
| 9—L Post(Qty 2)<br>Roller Cap, 9.25"              |      |
| 10—Front Hook Assembly(Qty 1)                     |      |
| 11—Clamp Down Tube                                |      |
| 12—Quick Clamp Tube Splice Assembly (Qty 1) 5.00" |      |
| 13—Removeable Horn with Cap(Qty 1) 15.00"         | 0:)) |

14—Clamp Down Handle Latch Assembly...... (Qty 1)































*NOTE*: The Auto Clamps may come preset from the factory for packaging purposes only. To assemble the L Posts to the Crossbars, the Auto Clamps may need to be repositioned.