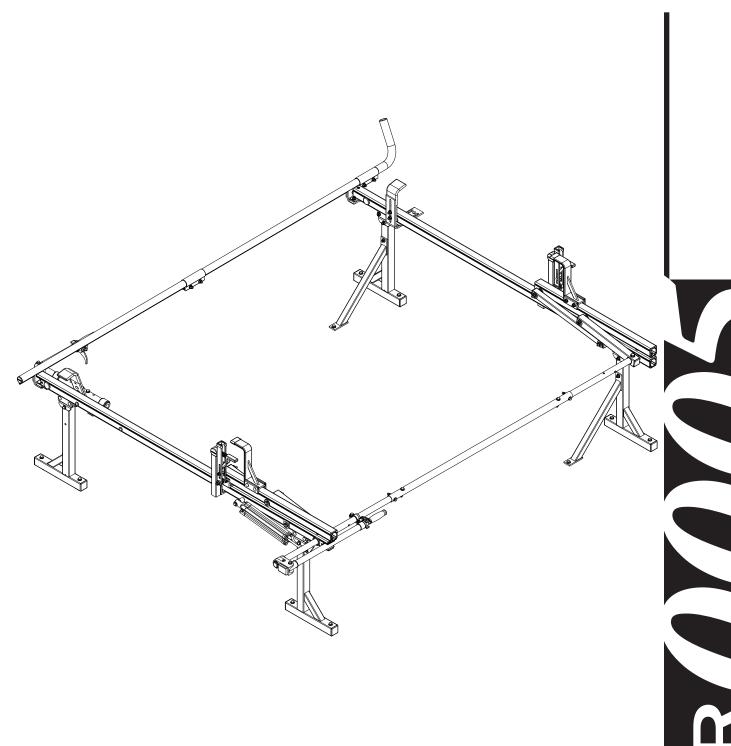

## PRIME DESIGN

A Safe Fleet Brand



PRIME DESIGN, A SAFE FLEET BRAND

Address: 580 Opperman Drive, Eagan, MN 55123 • Toll Free: 1.8.PRIME.RACK Fax: 651-552-1799 • Email: info@primedesign.net • Website: www.primedesign.net



| 4—Rear Drive Shart(Qty 1)<br>Right Hand, 34.00"   |      |
|---------------------------------------------------|------|
| 5—Handle Latch Assembly(Qty 1)                    |      |
| 6—Connecting Bar (Qty 1) 48.00'                   | 0. • |
| 7—Front Drive Shaft (Qty 1)<br>B Version, 35.75"  | 0    |
| 8—Z Post (Qty 2)<br>Adjustable, 7.25"             |      |
| 9—L Post(Qty 2)<br>Roller Cap, 9.25"              |      |
| 10—Front Hook Assembly(Qty 1)                     |      |
| 11—Clamp Down Tube                                |      |
| 12—Quick Clamp Tube Splice Assembly (Qty 1) 5.00" |      |