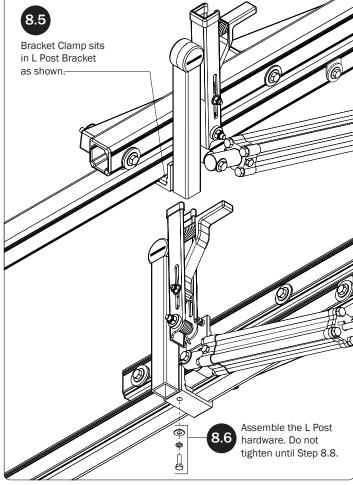

14—Clamp Down Handle Latch Assembly...... (Qty 1)

*NOTE*: The Auto Clamps may come preset from the factory for packaging purposes only. To assemble the L Posts to the Crossbars, the Auto Clamps may need to be repositioned.