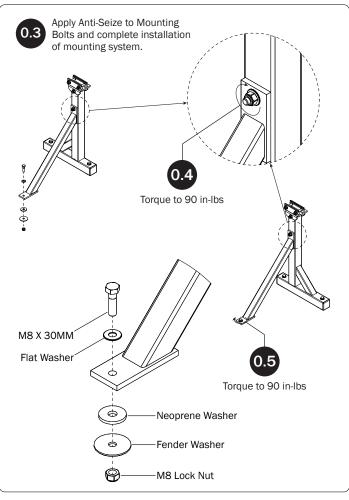

14—Clamp Down Handle Latch Assembly...... (Qty 1)

*NOTE*: The Auto Clamps may come preset from the factory for packaging purposes only. To assemble the L Posts to the Crossbars, the Auto Clamps may need to be repositioned.