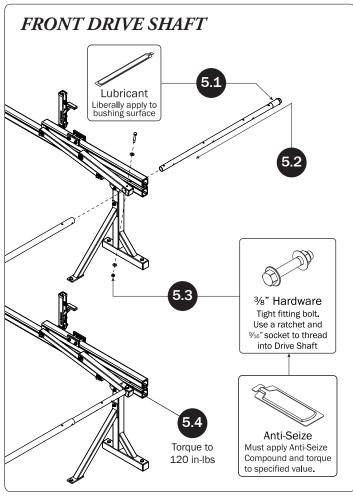

| 4—Rear Drive Shart(Qty 1)<br>Right Hand, 34.00"   |      |
|---------------------------------------------------|------|
| 5—Handle Latch Assembly(Qty 1)                    |      |
| 6—Connecting Bar (Qty 1) 48.00'                   | 0. • |
| 7—Front Drive Shaft (Qty 1)<br>B Version, 35.75"  | 0    |
| 8—Z Post (Qty 2)<br>Adjustable, 7.25"             |      |
| 9—L Post(Qty 2)<br>Roller Cap, 9.25"              |      |
| 10—Front Hook Assembly(Qty 1)                     |      |
| 11—Clamp Down Tube                                |      |
| 12—Quick Clamp Tube Splice Assembly (Qty 1) 5.00" |      |
| 13—Removeable Horn with Cap(Qty 1) 15.00"         | 0:)) |