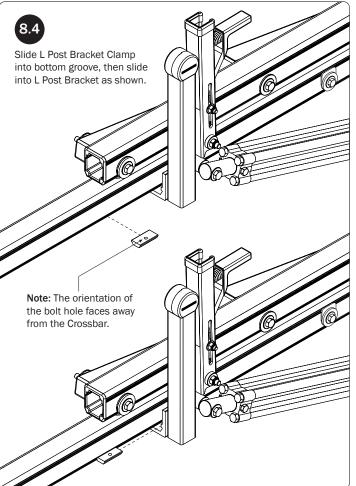

e Latch Assembly(Qty 1)                    |      |
| 6—Connecting Bar (Qty 1) 48.00'                   | 0. • |
| 7—Front Drive Shaft (Qty 1)<br>B Version, 35.75"  | 0    |
| 8—Z Post (Qty 2)<br>Adjustable, 7.25"             |      |
| 9—L Post(Qty 2)<br>Roller Cap, 9.25"              |      |
| 10—Front Hook Assembly(Qty 1)                     |      |
| 11—Clamp Down Tube                                |      |
| 12—Quick Clamp Tube Splice Assembly (Qty 1) 5.00" |      |
| 13—Removeable Horn with Cap(Qty 1) 15.00"         | 0:)) |

14—Clamp Down Handle Latch Assembly...... (Qty 1)































*NOTE*: The Auto Clamps may come preset from the factory for packaging purposes only. To assemble the L Posts to the Crossbars, the Auto Clamps may need to be repositioned.