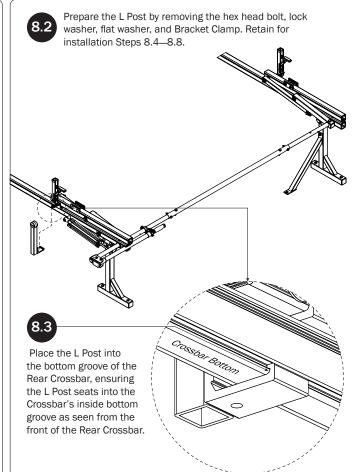

dle Latch Assembly(Qty 1)                    |      |
| 6—Connecting Bar (Qty 1) 48.00'                   | 0. • |
| 7—Front Drive Shaft (Qty 1)<br>B Version, 35.75"  | 0    |
| 8—Z Post (Qty 2)<br>Adjustable, 7.25"             |      |
| 9—L Post(Qty 2)<br>Roller Cap, 9.25"              |      |
| 10—Front Hook Assembly(Qty 1)                     |      |
| 11—Clamp Down Tube                                |      |
| 12—Quick Clamp Tube Splice Assembly (Qty 1) 5.00" |      |
| 13—Removeable Horn with Cap(Qty 1) 15.00"         | 0:)) |

14—Clamp Down Handle Latch Assembly...... (Qty 1)































*NOTE*: The Auto Clamps may come preset from the factory for packaging purposes only. To assemble the L Posts to the Crossbars, the Auto Clamps may need to be repositioned.