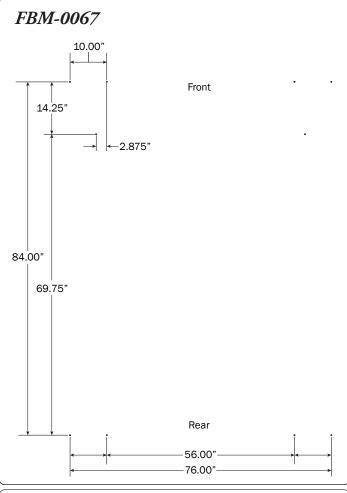

1-552-1799 • Email: info@primedesign.net • Website: www.primedesign.net



| 4—Rear Drive Shart(Qty 1)<br>Right Hand, 34.00"   |      |
|---------------------------------------------------|------|
| 5—Handle Latch Assembly(Qty 1)                    |      |
| 6—Connecting Bar (Qty 1) 48.00'                   | 0. • |
| 7—Front Drive Shaft (Qty 1)<br>B Version, 35.75"  | 0    |
| 8—Z Post (Qty 2)<br>Adjustable, 7.25"             |      |
| 9—L Post(Qty 2)<br>Roller Cap, 9.25"              |      |
| 10—Front Hook Assembly(Qty 1)                     |      |
| 11—Clamp Down Tube                                |      |
| 12—Quick Clamp Tube Splice Assembly (Qty 1) 5.00" |      |
| 13—Removeable Horn with Cap(Qty 1) 15.00"         | 0:)) |

14—Clamp Down Handle Latch Assembly...... (Qty 1)































*NOTE*: The Auto Clamps may come preset from the factory for packaging purposes only. To assemble the L Posts to the Crossbars, the Auto Clamps may need to be repositioned.