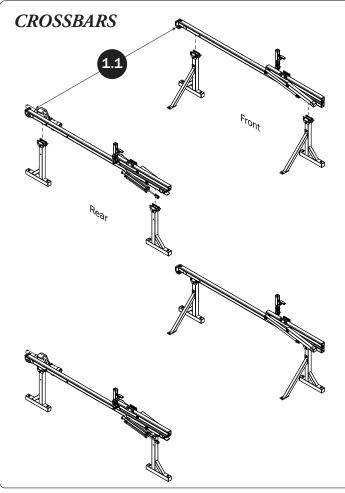

14—Clamp Down Handle Latch Assembly...... (Qty 1)

*NOTE*: The Auto Clamps may come preset from the factory for packaging purposes only. To assemble the L Posts to the Crossbars, the Auto Clamps may need to be repositioned.