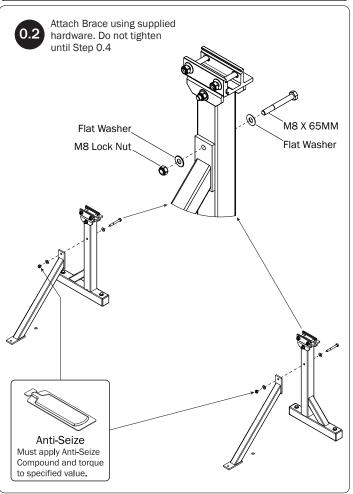

14—Clamp Down Handle Latch Assembly...... (Qty 1)

*NOTE*: The Auto Clamps may come preset from the factory for packaging purposes only. To assemble the L Posts to the Crossbars, the Auto Clamps may need to be repositioned.