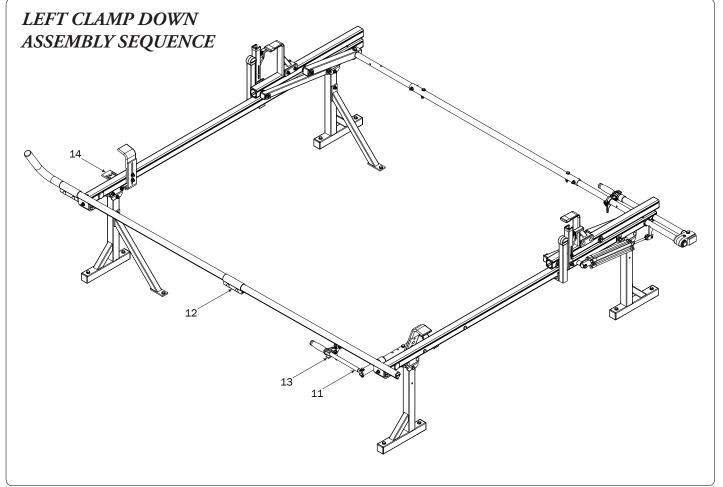

| 4—Rear Drive Shart(Qty 1)<br>Right Hand, 34.00"   |      |
|---------------------------------------------------|------|
| 5—Handle Latch Assembly(Qty 1)                    |      |
| 6—Connecting Bar (Qty 1) 48.00'                   | 0. • |
| 7—Front Drive Shaft (Qty 1)<br>B Version, 35.75"  | 0    |
| 8—Z Post (Qty 2)<br>Adjustable, 7.25"             |      |
| 9—L Post(Qty 2)<br>Roller Cap, 9.25"              |      |
| 10—Front Hook Assembly(Qty 1)                     |      |
| 11—Clamp Down Tube                                |      |
| 12—Quick Clamp Tube Splice Assembly (Qty 1) 5.00" |      |
| 13—Removeable Horn with Cap(Qty 1) 15.00"         | 0:)) |

14—Clamp Down Handle Latch Assembly...... (Qty 1)

*NOTE*: The Auto Clamps may come preset from the factory for packaging purposes only. To assemble the L Posts to the Crossbars, the Auto Clamps may need to be repositioned.