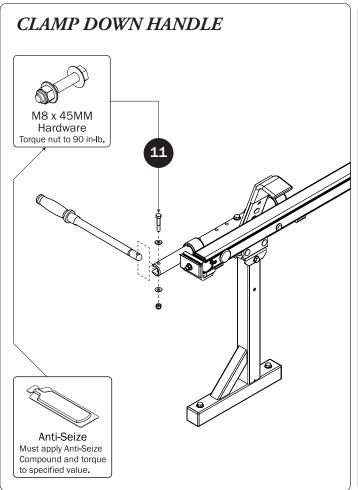

| 4—Rear Drive Shart(Qty 1)<br>Right Hand, 34.00"   |      |
|---------------------------------------------------|------|
| 5—Handle Latch Assembly(Qty 1)                    |      |
| 6—Connecting Bar (Qty 1) 48.00'                   | 0. • |
| 7—Front Drive Shaft (Qty 1)<br>B Version, 35.75"  | 0    |
| 8—Z Post (Qty 2)<br>Adjustable, 7.25"             |      |
| 9—L Post(Qty 2)<br>Roller Cap, 9.25"              |      |
| 10—Front Hook Assembly(Qty 1)                     |      |
| 11—Clamp Down Tube                                |      |
| 12—Quick Clamp Tube Splice Assembly (Qty 1) 5.00" |      |
| 13—Removeable Horn with Cap(Qty 1) 15.00"         | 0:)) |