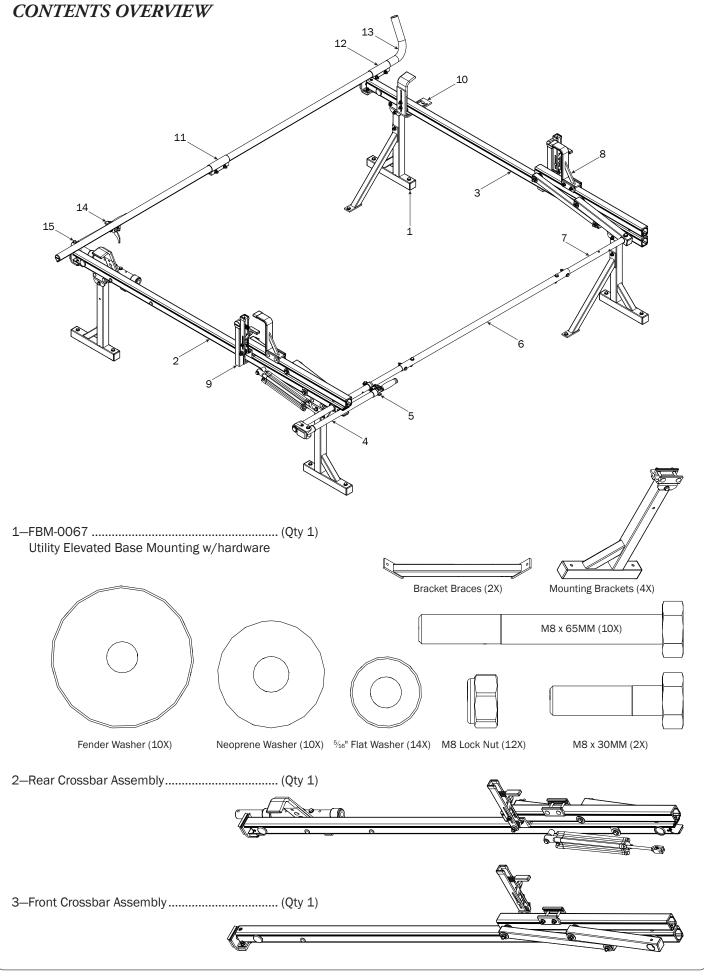

| 4—Rear Drive Shart(Qty 1)<br>Right Hand, 34.00"   |      |
|---------------------------------------------------|------|
| 5—Handle Latch Assembly(Qty 1)                    |      |
| 6—Connecting Bar (Qty 1) 48.00'                   | 0. • |
| 7—Front Drive Shaft (Qty 1)<br>B Version, 35.75"  | 0    |
| 8—Z Post (Qty 2)<br>Adjustable, 7.25"             |      |
| 9—L Post(Qty 2)<br>Roller Cap, 9.25"              |      |
| 10—Front Hook Assembly(Qty 1)                     |      |
| 11—Clamp Down Tube                                |      |
| 12—Quick Clamp Tube Splice Assembly (Qty 1) 5.00" |      |
| 13—Removeable Horn with Cap(Qty 1) 15.00"         | 0:)) |

14—Clamp Down Handle Latch Assembly...... (Qty 1)

*NOTE*: The Auto Clamps may come preset from the factory for packaging purposes only. To assemble the L Posts to the Crossbars, the Auto Clamps may need to be repositioned.