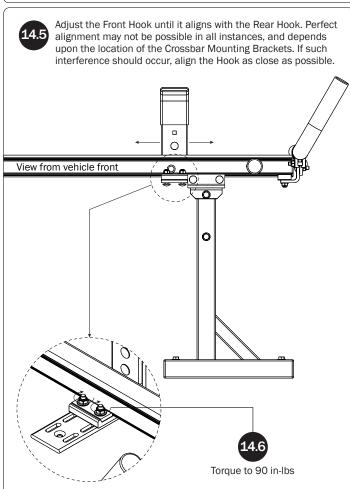

14—Clamp Down Handle Latch Assembly...... (Qty 1)

*NOTE*: The Auto Clamps may come preset from the factory for packaging purposes only. To assemble the L Posts to the Crossbars, the Auto Clamps may need to be repositioned.