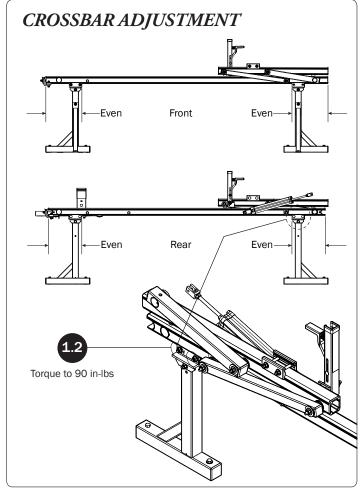

Email: info@primedesign.net • Website: www.primedesign.net



| 4—Rear Drive Shart(Qty 1)<br>Right Hand, 34.00"   |      |
|---------------------------------------------------|------|
| 5—Handle Latch Assembly(Qty 1)                    |      |
| 6—Connecting Bar (Qty 1) 48.00'                   | 0. • |
| 7—Front Drive Shaft (Qty 1)<br>B Version, 35.75"  | 0    |
| 8—Z Post (Qty 2)<br>Adjustable, 7.25"             |      |
| 9—L Post(Qty 2)<br>Roller Cap, 9.25"              |      |
| 10—Front Hook Assembly(Qty 1)                     |      |
| 11—Clamp Down Tube                                |      |
| 12—Quick Clamp Tube Splice Assembly (Qty 1) 5.00" |      |
| 13—Removeable Horn with Cap(Qty 1) 15.00"         | 0:)) |

14—Clamp Down Handle Latch Assembly...... (Qty 1)































*NOTE*: The Auto Clamps may come preset from the factory for packaging purposes only. To assemble the L Posts to the Crossbars, the Auto Clamps may need to be repositioned.