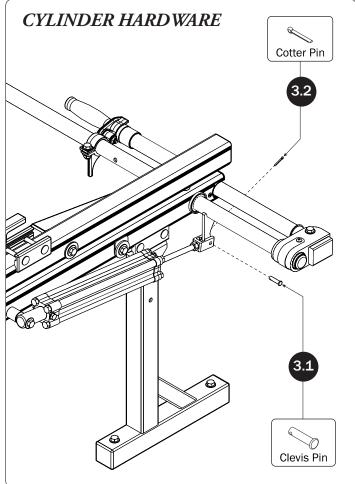

il: info@primedesign.net • Website: www.primedesign.net



| 4—Rear Drive Shart(Qty 1)<br>Right Hand, 34.00"   |      |
|---------------------------------------------------|------|
| 5—Handle Latch Assembly(Qty 1)                    |      |
| 6—Connecting Bar (Qty 1) 48.00'                   | 0. • |
| 7—Front Drive Shaft (Qty 1)<br>B Version, 35.75"  | 0    |
| 8—Z Post (Qty 2)<br>Adjustable, 7.25"             |      |
| 9—L Post(Qty 2)<br>Roller Cap, 9.25"              |      |
| 10—Front Hook Assembly(Qty 1)                     |      |
| 11—Clamp Down Tube                                |      |
| 12—Quick Clamp Tube Splice Assembly (Qty 1) 5.00" |      |
| 13—Removeable Horn with Cap(Qty 1) 15.00"         | 0:)) |

14—Clamp Down Handle Latch Assembly...... (Qty 1)































*NOTE*: The Auto Clamps may come preset from the factory for packaging purposes only. To assemble the L Posts to the Crossbars, the Auto Clamps may need to be repositioned.