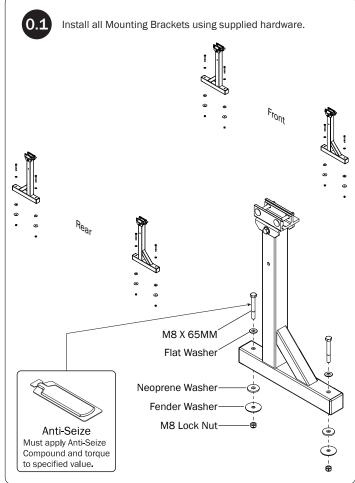

14—Clamp Down Handle Latch Assembly...... (Qty 1)

*NOTE*: The Auto Clamps may come preset from the factory for packaging purposes only. To assemble the L Posts to the Crossbars, the Auto Clamps may need to be repositioned.