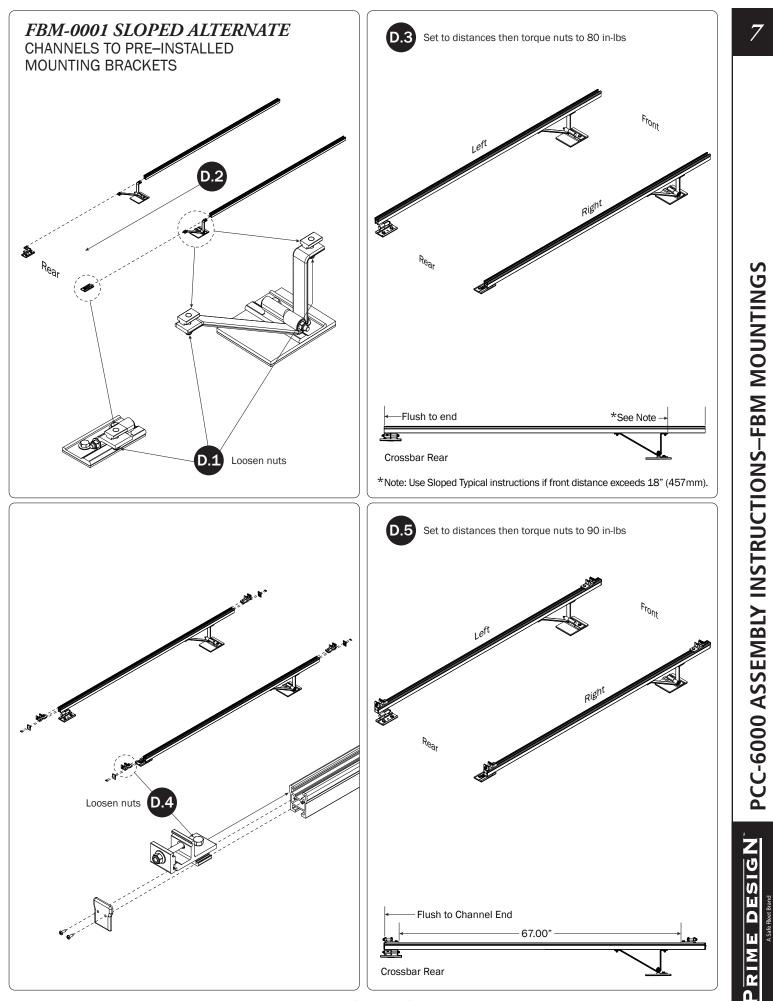

PCC-6000 ASSEMBLY INSTRUCTIONS-FBM MOUNTINGS DESIGN

RIME

Prime Design Limited Warranty. Seller's sole and exclusive warranty (and Buyer's sole and exclusive remedy and Seller's entire liability for any breach thereof) with respect to the Goods is set forth in the Limited Warranty document available at primedesign.net/warranty-liability (the "Prime Design Limited Warranty"). • TM & © 2021 PRIME DESIGN. PROTECTED BY ONE OR MORE OF THE FOLLOWING PATENT NO.'s 6427889, 6764268, 6971563, 8991889, 9415726, 9506292, 9481313, 9776476, 9796340, 10470565, 10486608, 10501022 AND OTHER PATENTS PENDING