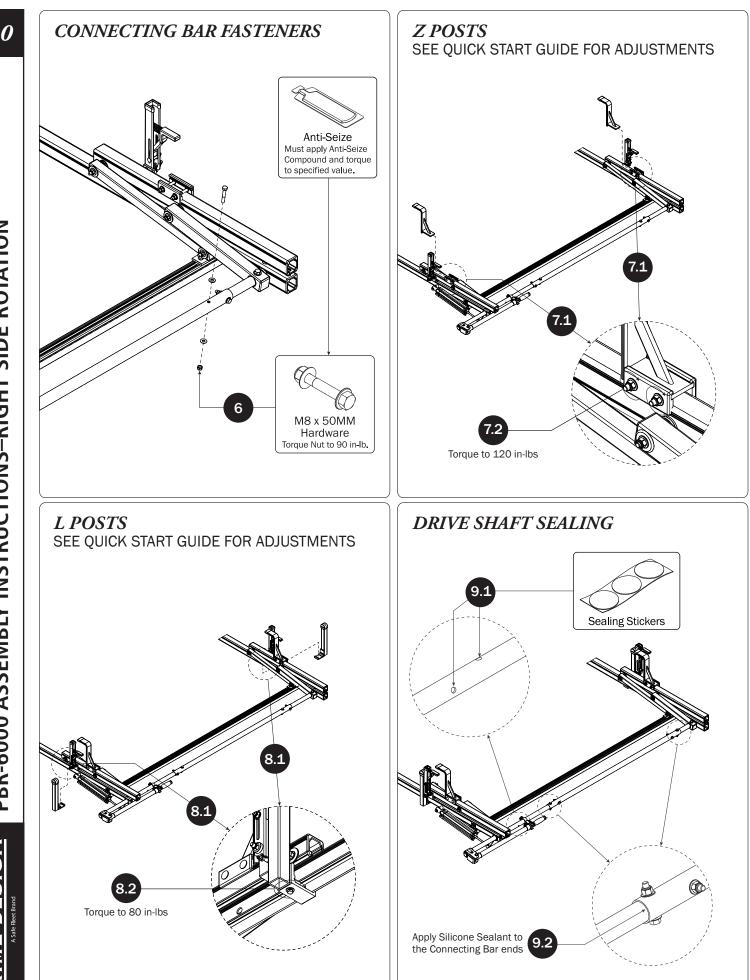

6

DESIGN

RIME

PBR-6000 ASSEMBLY INSTRUCTIONS—RIGHT SIDE ROTATION

A Safe Fleet Bran

DESIGN RIME n

10

PBR-6000 ASSEMBLY INSTRUCTIONS-LEFT SIDE BASE