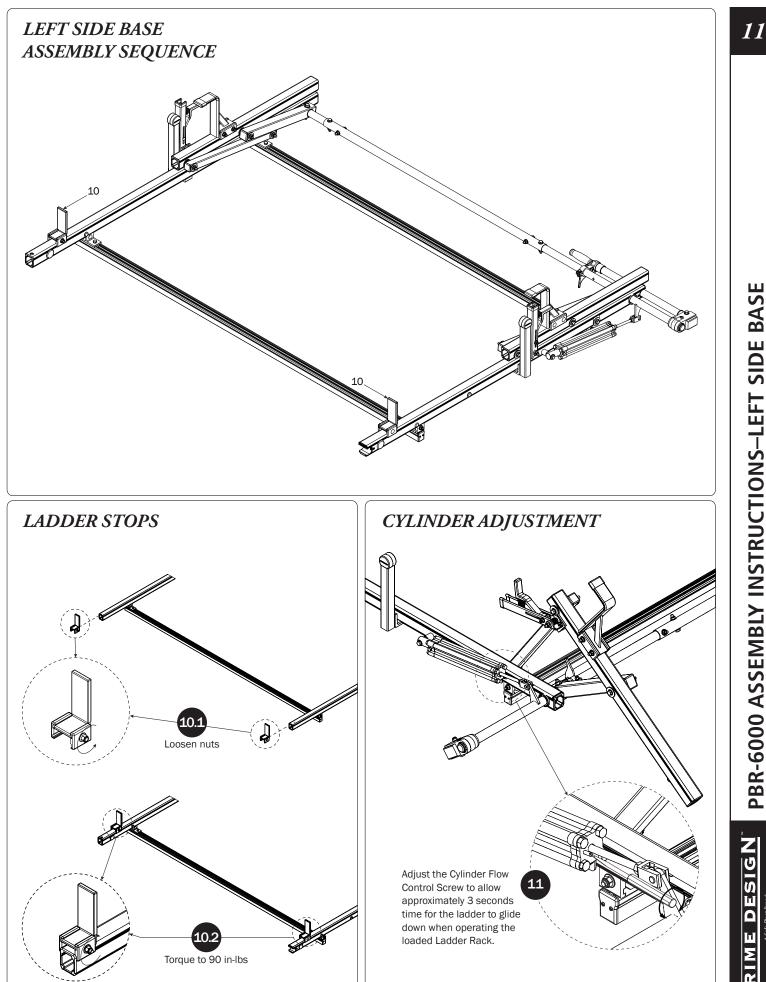

6

DESIGN

RIME

PBR-6000 ASSEMBLY INSTRUCTIONS—RIGHT SIDE ROTATION

A Safe Fleet Bran

DESIGN RIME n

10

PBR-6000 ASSEMBLY INSTRUCTIONS-LEFT SIDE BASE