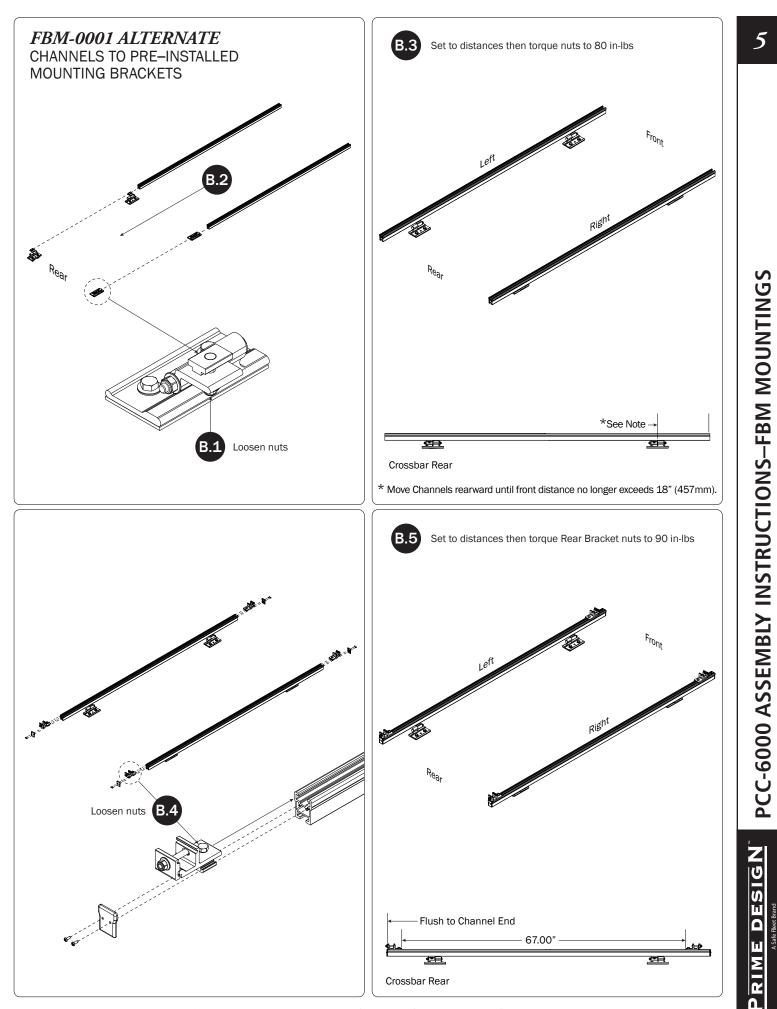

PCC-6000 ASSEMBLY INSTRUCTIONS-FBM MOUNTINGS DESIGN

RIME

Prime Design Limited Warranty. Seller's sole and exclusive warranty (and Buyer's sole and exclusive remedy and Seller's entire liability for any breach thereof) with respect to the Goods is set forth in the Limited Warranty document available at primedesign.net/warranty-liability (the "Prime Design Limited Warranty"). • TM & © 2021 PRIME DESIGN. PROTECTED BY ONE OR MORE OF THE FOLLOWING PATENT NO.'s 6427889, 6764268, 6971563, 8991889, 9415726, 9506292, 9481313, 9776476, 9796340, 10470565, 10486608, 10501022 AND OTHER PATENTS PENDING