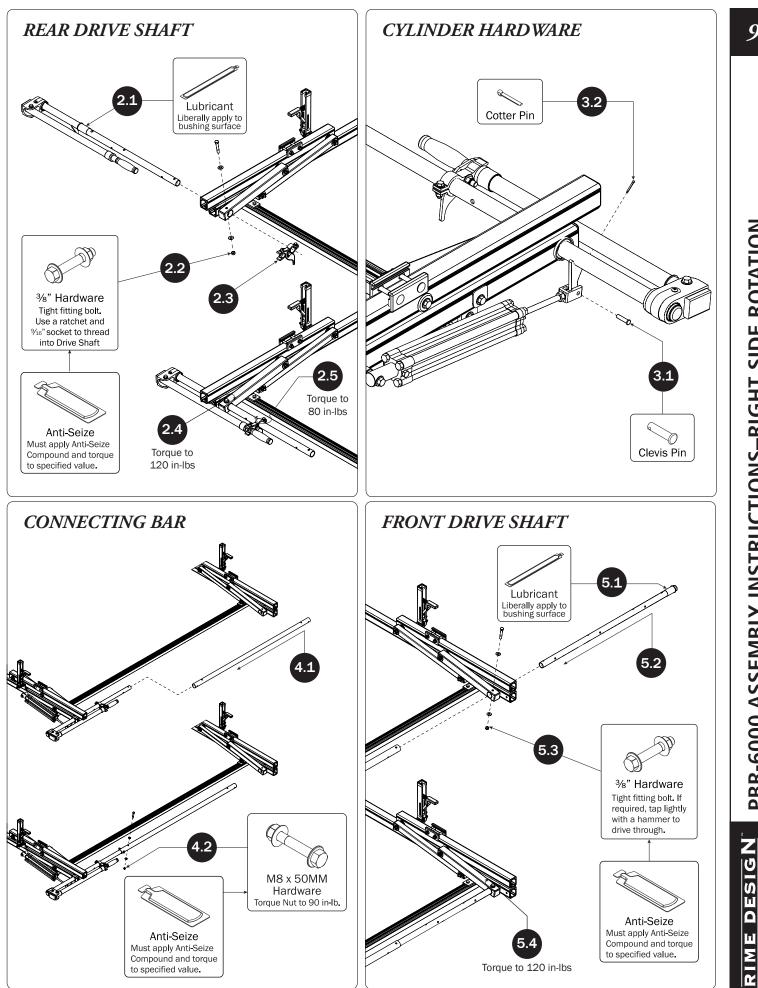

6

DESIGN

RIME

PBR-6000 ASSEMBLY INSTRUCTIONS—RIGHT SIDE ROTATION

A Safe Fleet Bran

DESIGN RIME n

10

PBR-6000 ASSEMBLY INSTRUCTIONS-LEFT SIDE BASE