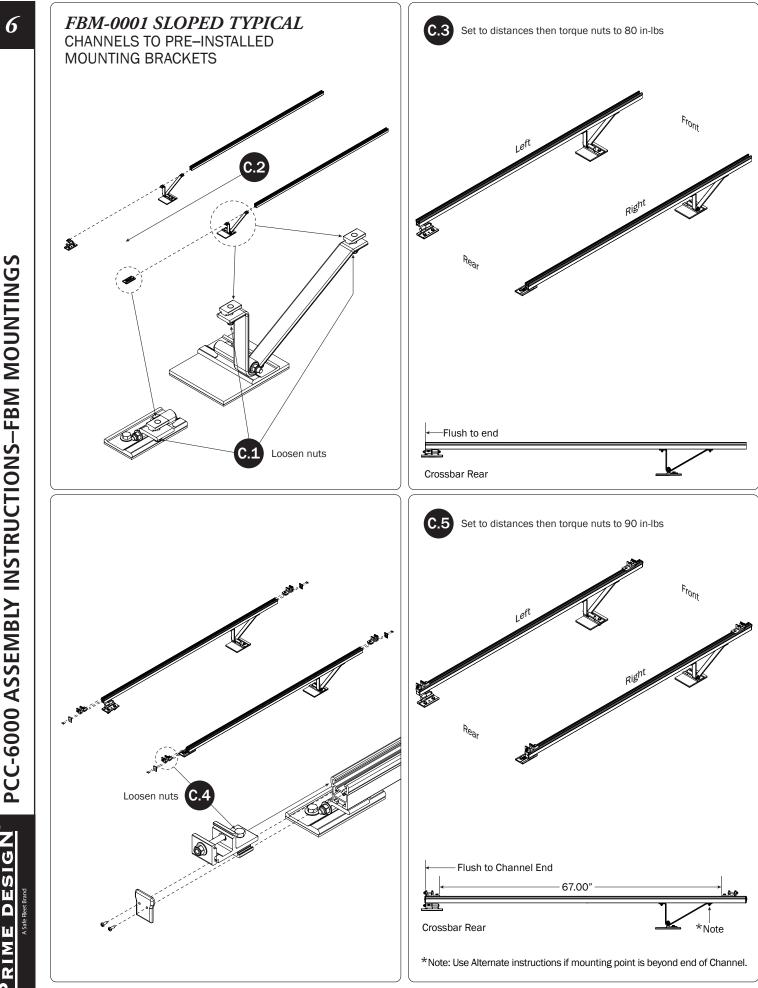

PCC-6000 ASSEMBLY INSTRUCTIONS-FBM MOUNTINGS DESIGN

RIME

Prime Design Limited Warranty. Seller's sole and exclusive warranty (and Buyer's sole and exclusive remedy and Seller's entire liability for any breach thereof) with respect to the Goods is set forth in the Limited Warranty document available at primedesign.net/warranty-liability (the "Prime Design Limited Warranty"). • TM & © 2021 PRIME DESIGN. PROTECTED BY ONE OR MORE OF THE FOLLOWING PATENT NO.'s 6427889, 6764268, 6971563, 8991889, 9415726, 9506292, 9481313, 9776476, 9796340, 10470565, 10486608, 10501022 AND OTHER PATENTS PENDING