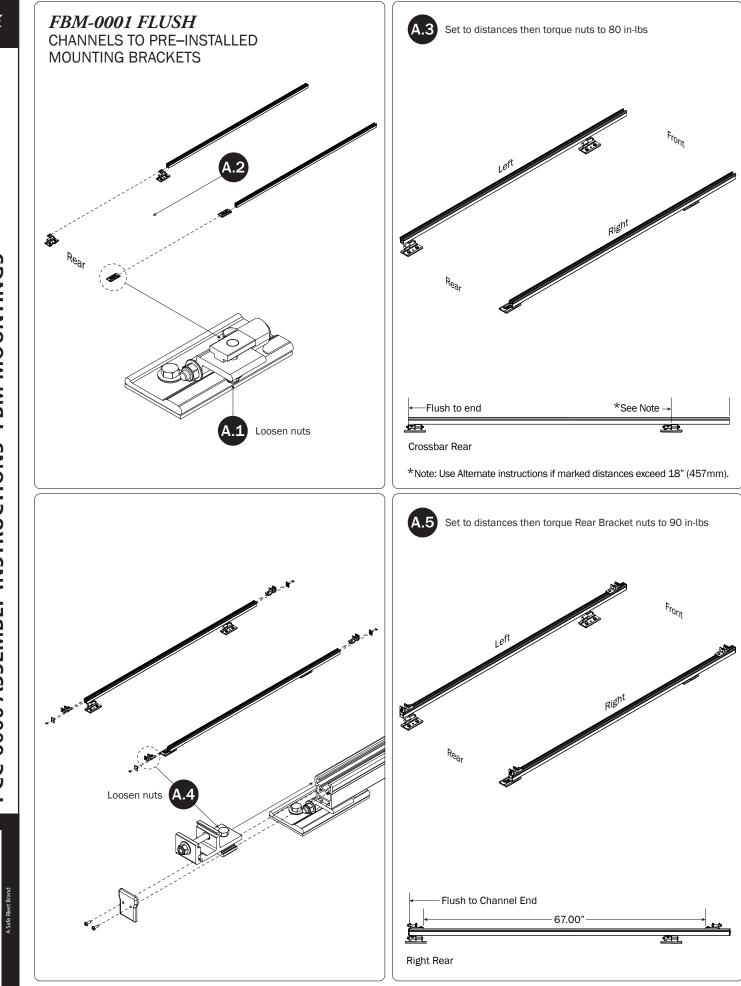

PCC-6000 ASSEMBLY INSTRUCTIONS-FBM MOUNTINGS DESIGN

RIME

Prime Design Limited Warranty. Seller's sole and exclusive warranty (and Buyer's sole and exclusive remedy and Seller's entire liability for any breach thereof) with respect to the Goods is set forth in the Limited Warranty document available at primedesign.net/warranty-liability (the "Prime Design Limited Warranty"). • TM & © 2021 PRIME DESIGN. PROTECTED BY ONE OR MORE OF THE FOLLOWING PATENT NO.'s 6427889, 6764268, 6971563, 8991889, 9415726, 9506292, 9481313, 9776476, 9796340, 10470565, 10486608, 10501022 AND OTHER PATENTS PENDING