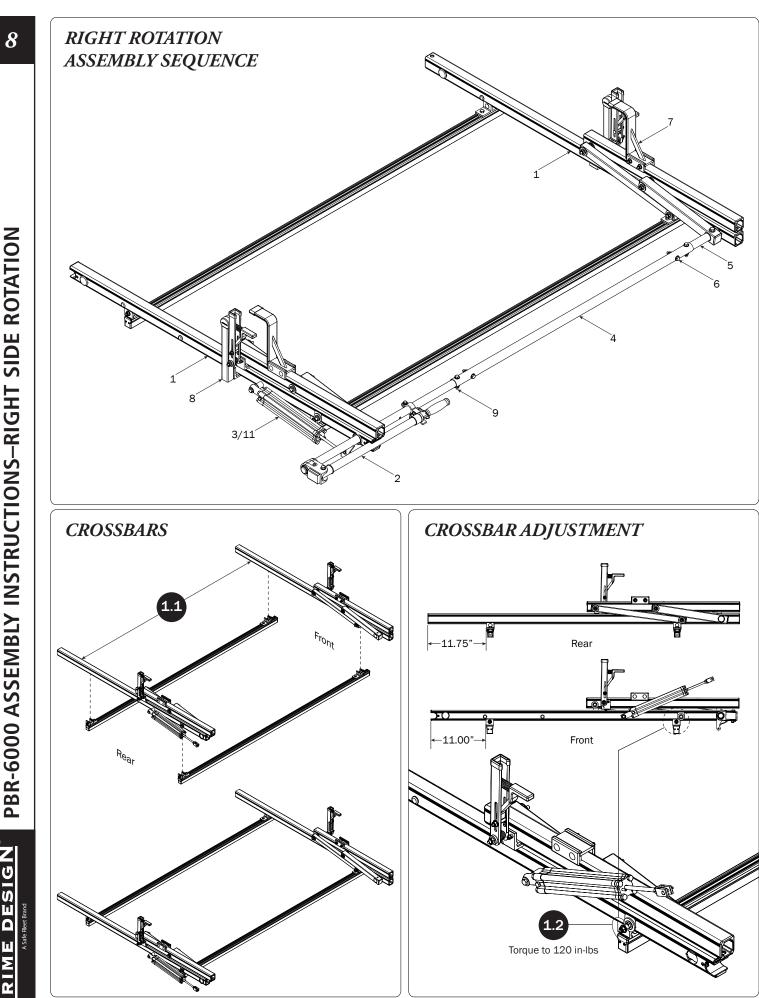

6

DESIGN

RIME

PBR-6000 ASSEMBLY INSTRUCTIONS—RIGHT SIDE ROTATION

A Safe Fleet Bran

DESIGN RIME n

10

PBR-6000 ASSEMBLY INSTRUCTIONS-LEFT SIDE BASE