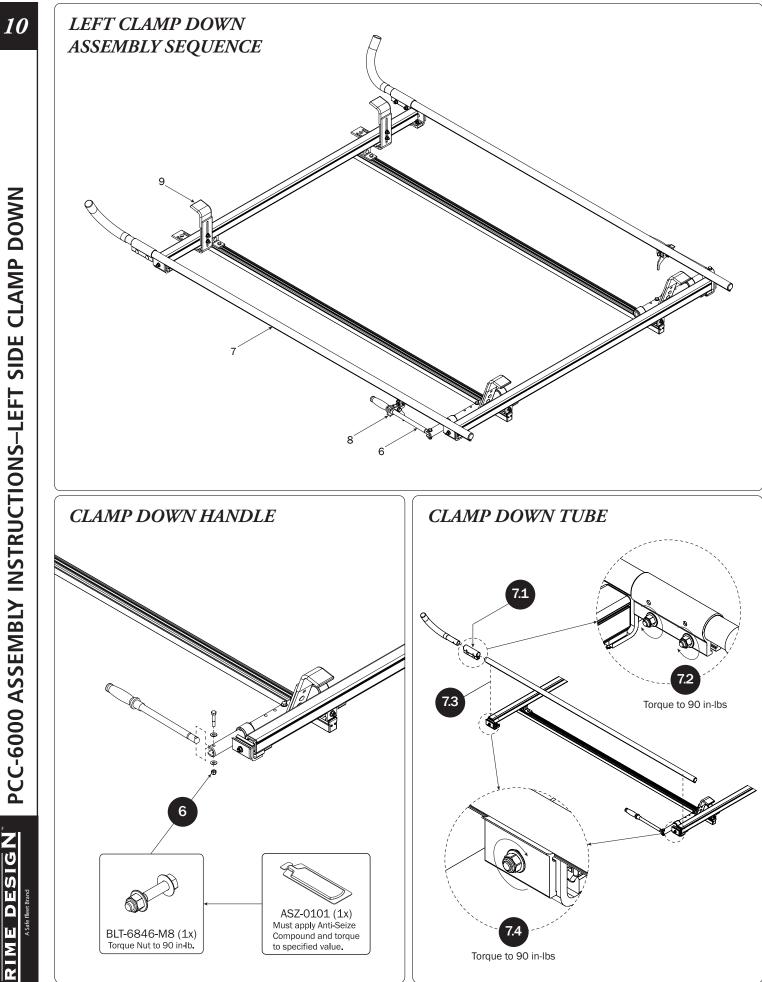

| 6–Front Hook Assembly                                          | 7 |
|----------------------------------------------------------------|---|
| 7–Clamp Down Tube                                              | 7 |
| 8–Quick Clamp Tube Splice Assembly (Qty 2)<br>5.00"            | > |
| 9–Removeable Horn with Cap                                     | ] |
| 10—Clamp Down Handle Assembly (Qty 2)                          |   |
| M8 x 45MM (1X)                                                 |   |
| Clamp Down Handle (1X) M8 Lock Nut (1X) 5/16" Flat Washer (2X) |   |
|                                                                |   |