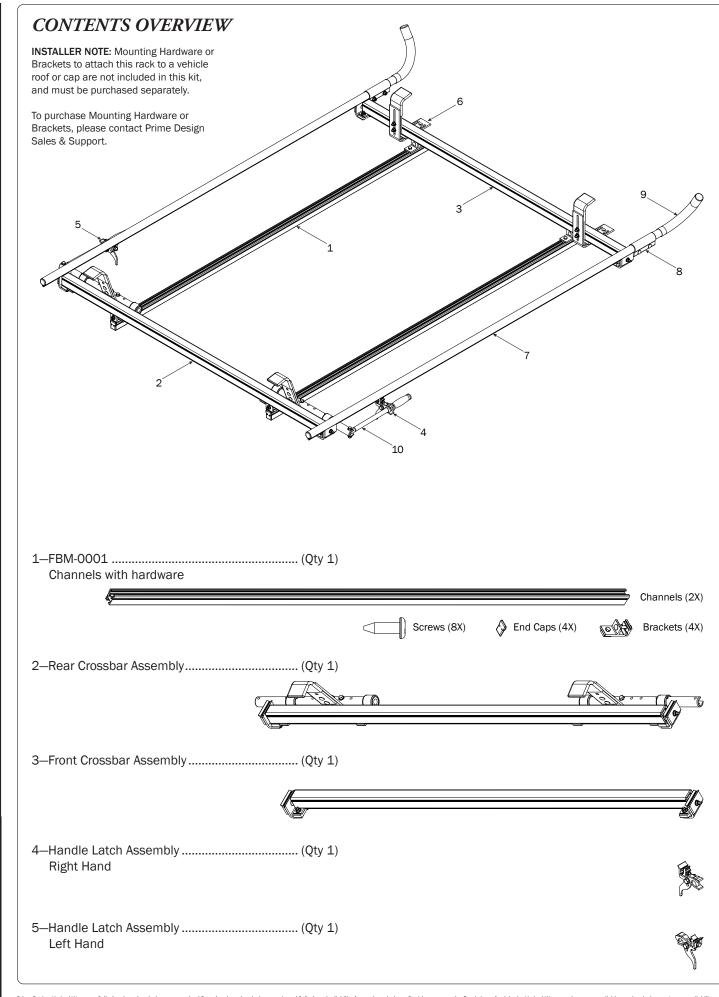

| 6–Front Hook Assembly                                          | 7 |
|----------------------------------------------------------------|---|
| 7–Clamp Down Tube                                              | 7 |
| 8–Quick Clamp Tube Splice Assembly (Qty 2)<br>5.00"            | > |
| 9–Removeable Horn with Cap                                     | ] |
| 10—Clamp Down Handle Assembly (Qty 2)                          |   |
| M8 x 45MM (1X)                                                 |   |
| Clamp Down Handle (1X) M8 Lock Nut (1X) 5/16" Flat Washer (2X) |   |
|                                                                |   |

PCC-6000 ASSEMBLY INSTRUCTIONS–PACKAGING CONTENTS PRIME DESIGN

A Safe Fleet Brand

3

Prime Design Limited Warranty. Seller's sole and exclusive warranty (and Buyer's sole and exclusive remedy and Seller's entire liability for any breach thereof) with respect to the Goods is set forth in the Limited Warranty document available at primedesign.net/warranty-liability (the "Prime Design Limited Warranty"). • TM & © 2021 PRIME DESIGN. PROTECTED BY ONE OR MORE OF THE FOLLOWING PATENT NO.'s 6427889, 6764268, 6971563, 8991889, 9415726, 9506292, 9481313, 9776476, 9796340, 10470565, 10486608, 10501022 AND OTHER PATENTS PENDING