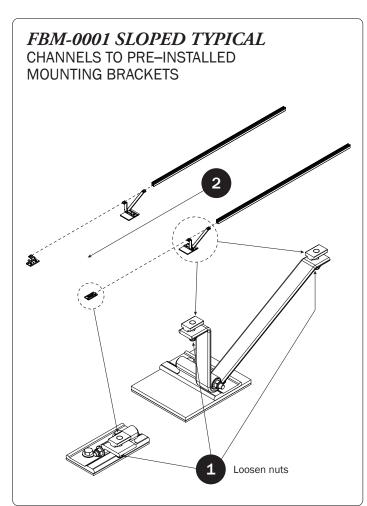

|
|                                                                | M8 x 50MM (4X)   |                    | ³⁄a" x 2.2             | 25" (2X)              |
|                                                                |                  |                    |                        |                       |
|                                                                | M8 Lock Nut (4X) | 3/8" Lock Nut (2X) | 5/16" Flat Washer (8X) | 3/8" Flat Washer (4X) |
| 1.00" Sealing<br>Stickers (10X)                                |                  |                    | Anti-Seiz              | e (1X)                |
|                                                                |                  |                    | Lubricant (1X)         |                       |