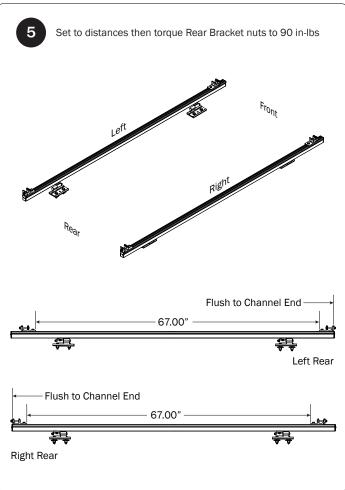

|
|                                                                | M8 x 50MM (4X)   |                    | ³⁄a" x 2.2             | 25" (2X)              |
|                                                                |                  |                    |                        |                       |
|                                                                | M8 Lock Nut (4X) | 3/8" Lock Nut (2X) | 5/16" Flat Washer (8X) | 3/8" Flat Washer (4X) |
| 1.00" Sealing<br>Stickers (10X)                                |                  |                    | Anti-Seiz              | e (1X)                |
|                                                                |                  |                    | Lubricant (1X)         |                       |