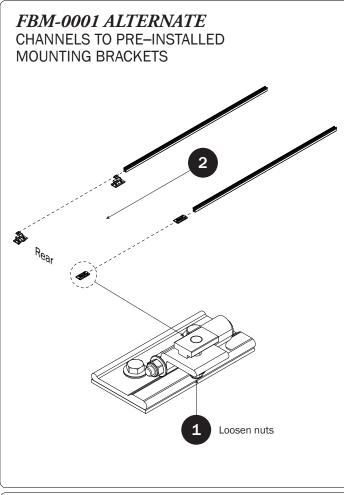

X)       |
|                                                                | M8 x 50MM (4X)   |                    | ³⁄a" x 2.2             | 25" (2X)              |
|                                                                |                  |                    |                        |                       |
|                                                                | M8 Lock Nut (4X) | 3/8" Lock Nut (2X) | 5/16" Flat Washer (8X) | 3/8" Flat Washer (4X) |
| 1.00" Sealing<br>Stickers (10X)                                |                  |                    | Anti-Seiz              | e (1X)                |
|                                                                |                  |                    | Lubricant (1X)         |                       |