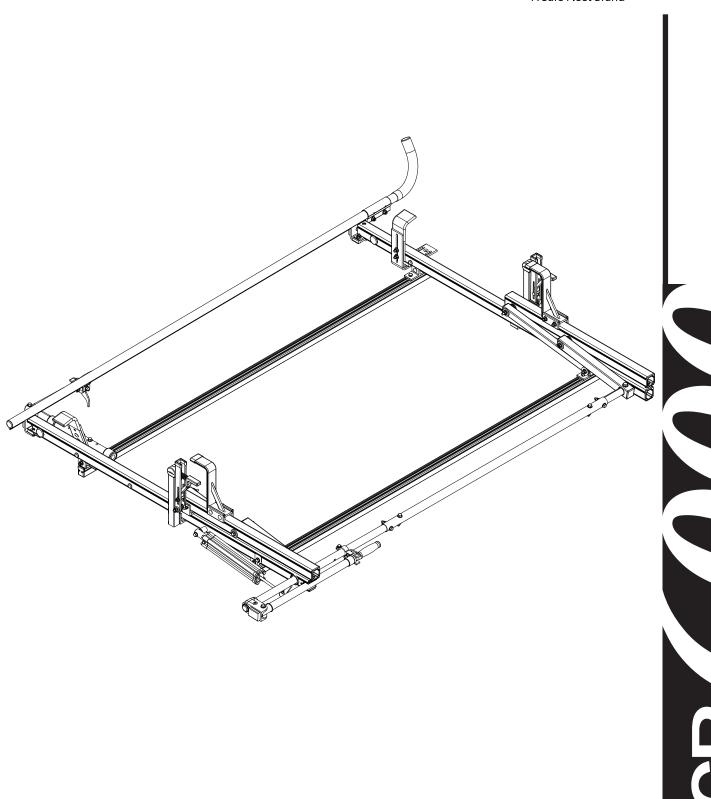

| 8—Z Post<br>Adjustable, 7.25"                                  | . (Qty 2)        |                    |                        |                       |
|----------------------------------------------------------------|------------------|--------------------|------------------------|-----------------------|
| 9—L Post<br>US3, Square Cap, 11.25"                            | . (Qty 2)        |                    |                        |                       |
| 10—Front Hook Assembly                                         | . (Qty 1)        |                    |                        |                       |
| 11—Clamp Down Tube                                             | . (Qty 1)        |                    |                        |                       |
| 12—Quick Clamp Tube Splice Assembly5.00"                       | . (Qty 1)        |                    |                        |                       |
| 13—Removeable Horn with Cap                                    | . (Qty 1)        |                    |                        | 0:))                  |
| 14—Clamp Down Handle Latch Assembly                            | . (Qty 1)        |                    |                        |                       |
| 15—Clamp Down Handle Assembly                                  | . (Qty 1)        |                    |                        |                       |
|                                                                |                  |                    | M8 x 45MM              | A (1X)                |
| Clamp Down Handle (1X) M8 Lock Nut (1X) 5/16" Flat Washer (2X) |                  |                    |                        |                       |
| HKT-8162-Rotation Hardware Kit                                 |                  | Co                 | etter Pin (1X)         | Clevis Pin (1X)       |
|                                                                | M8 x 50MM (4X)   |                    | ³⁄a" x 2.2             | 25" (2X)              |
|                                                                |                  |                    |                        |                       |
|                                                                | M8 Lock Nut (4X) | 3/8" Lock Nut (2X) | 5/16" Flat Washer (8X) | 3/8" Flat Washer (4X) |
| 1.00" Sealing<br>Stickers (10X)                                |                  |                    | Anti-Seiz              | e (1X)                |
|                                                                |                  |                    | Lubricant (1X)         |                       |