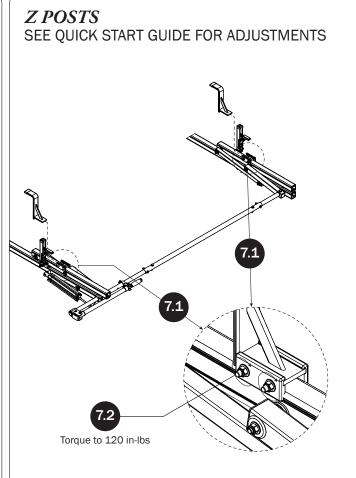

| 8—Z Post<br>Adjustable, 7.25"                                  | . (Qty 2)        |                    |                        |                       |
|----------------------------------------------------------------|------------------|--------------------|------------------------|-----------------------|
| 9—L Post<br>US3, Square Cap, 11.25"                            | . (Qty 2)        |                    |                        |                       |
| 10—Front Hook Assembly                                         | . (Qty 1)        |                    |                        |                       |
| 11—Clamp Down Tube                                             | . (Qty 1)        |                    |                        |                       |
| 12—Quick Clamp Tube Splice Assembly5.00"                       | . (Qty 1)        |                    |                        |                       |
| 13—Removeable Horn with Cap                                    | . (Qty 1)        |                    |                        | 0:))                  |
| 14—Clamp Down Handle Latch Assembly                            | . (Qty 1)        |                    |                        |                       |
| 15—Clamp Down Handle Assembly                                  | . (Qty 1)        |                    |                        |                       |
|                                                                |                  |                    | M8 x 45MM              | A (1X)                |
| Clamp Down Handle (1X) M8 Lock Nut (1X) 5/16" Flat Washer (2X) |                  |                    |                        |                       |
| HKT-8162-Rotation Hardware Kit                                 |                  | Co                 | etter Pin (1X)         | Clevis Pin (1X)       |
|                                                                | M8 x 50MM (4X)   |                    | ³⁄a" x 2.2             | 25" (2X)              |
|                                                                |                  |                    |                        |                       |
|                                                                | M8 Lock Nut (4X) | 3/8" Lock Nut (2X) | 5/16" Flat Washer (8X) | 3/8" Flat Washer (4X) |
| 1.00" Sealing<br>Stickers (10X)                                |                  |                    | Anti-Seiz              | e (1X)                |
|                                                                |                  |                    | Lubricant (1X)         |                       |