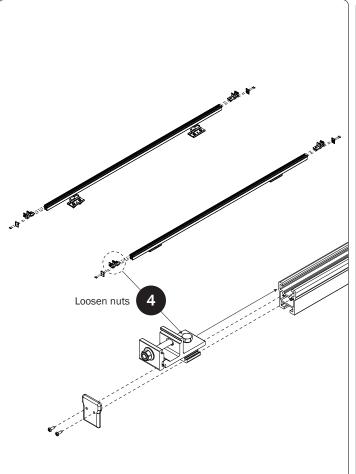

| 8—Z Post<br>Adjustable, 7.25"                                  | . (Qty 2)        |                    |                        |                       |
|----------------------------------------------------------------|------------------|--------------------|------------------------|-----------------------|
| 9—L Post<br>US3, Square Cap, 11.25"                            | . (Qty 2)        |                    |                        |                       |
| 10—Front Hook Assembly                                         | . (Qty 1)        |                    |                        |                       |
| 11—Clamp Down Tube                                             | . (Qty 1)        |                    |                        |                       |
| 12—Quick Clamp Tube Splice Assembly5.00"                       | . (Qty 1)        |                    |                        |                       |
| 13—Removeable Horn with Cap                                    | . (Qty 1)        |                    |                        | 0:))                  |
| 14—Clamp Down Handle Latch Assembly                            | . (Qty 1)        |                    |                        |                       |
| 15—Clamp Down Handle Assembly                                  | . (Qty 1)        |                    |                        |                       |
|                                                                |                  |                    | M8 x 45MM              | A (1X)                |
| Clamp Down Handle (1X) M8 Lock Nut (1X) 5/16" Flat Washer (2X) |                  |                    |                        |                       |
| HKT-8162-Rotation Hardware Kit                                 |                  | Co                 | etter Pin (1X)         | Clevis Pin (1X)       |
|                                                                | M8 x 50MM (4X)   |                    | ³⁄a" x 2.2             | 25" (2X)              |
|                                                                |                  |                    |                        |                       |
|                                                                | M8 Lock Nut (4X) | 3/8" Lock Nut (2X) | 5/16" Flat Washer (8X) | 3/8" Flat Washer (4X) |
| 1.00" Sealing<br>Stickers (10X)                                |                  |                    | Anti-Seiz              | e (1X)                |
|                                                                |                  |                    | Lubricant (1X)         |                       |