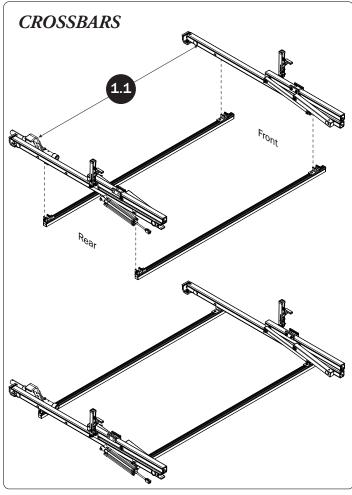

| M8 x 50MM (4X)   |                    | ³⁄a" x 2.2             | 25" (2X)              |
|                                                                |                  |                    |                        |                       |
|                                                                | M8 Lock Nut (4X) | 3/8" Lock Nut (2X) | 5/16" Flat Washer (8X) | 3/8" Flat Washer (4X) |
| 1.00" Sealing<br>Stickers (10X)                                |                  |                    | Anti-Seiz              | e (1X)                |
|                                                                |                  |                    | Lubricant (1X)         |                       |