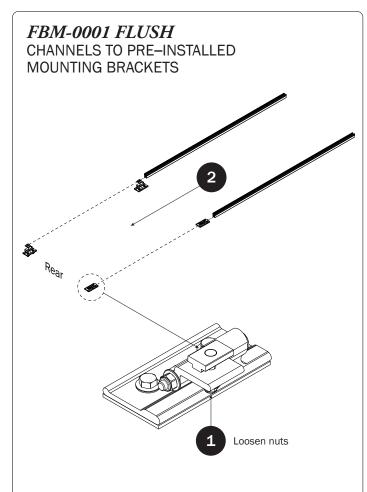

s Pin (1X)       |
|                                                                | M8 x 50MM (4X)   |                    | ³⁄a" x 2.2             | 25" (2X)              |
|                                                                |                  |                    |                        |                       |
|                                                                | M8 Lock Nut (4X) | 3/8" Lock Nut (2X) | 5/16" Flat Washer (8X) | 3/8" Flat Washer (4X) |
| 1.00" Sealing<br>Stickers (10X)                                |                  |                    | Anti-Seiz              | e (1X)                |
|                                                                |                  |                    | Lubricant (1X)         |                       |