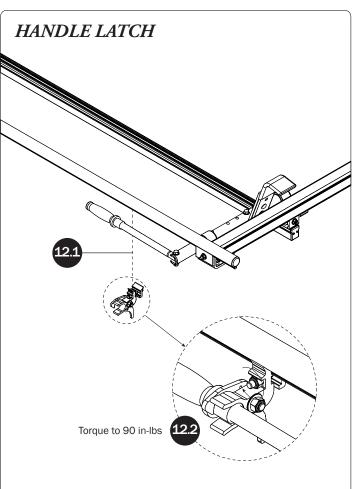

| 8—Z Post<br>Adjustable, 7.25"                                  | . (Qty 2)        |                    |                        |                       |
|----------------------------------------------------------------|------------------|--------------------|------------------------|-----------------------|
| 9—L Post<br>US3, Square Cap, 11.25"                            | . (Qty 2)        |                    |                        |                       |
| 10—Front Hook Assembly                                         | . (Qty 1)        |                    |                        |                       |
| 11—Clamp Down Tube                                             | . (Qty 1)        |                    |                        |                       |
| 12—Quick Clamp Tube Splice Assembly5.00"                       | . (Qty 1)        |                    |                        |                       |
| 13—Removeable Horn with Cap                                    | . (Qty 1)        |                    |                        | 0:))                  |
| 14—Clamp Down Handle Latch Assembly                            | . (Qty 1)        |                    |                        |                       |
| 15—Clamp Down Handle Assembly                                  | . (Qty 1)        |                    |                        |                       |
|                                                                |                  |                    | M8 x 45MM              | A (1X)                |
| Clamp Down Handle (1X) M8 Lock Nut (1X) 5/16" Flat Washer (2X) |                  |                    |                        |                       |
| HKT-8162-Rotation Hardware Kit                                 |                  | Co                 | etter Pin (1X)         | Clevis Pin (1X)       |
|                                                                | M8 x 50MM (4X)   |                    | ³⁄a" x 2.2             | 25" (2X)              |
|                                                                |                  |                    |                        |                       |
|                                                                | M8 Lock Nut (4X) | 3/8" Lock Nut (2X) | 5/16" Flat Washer (8X) | 3/8" Flat Washer (4X) |
| 1.00" Sealing<br>Stickers (10X)                                |                  |                    | Anti-Seiz              | e (1X)                |
|                                                                |                  |                    | Lubricant (1X)         |                       |