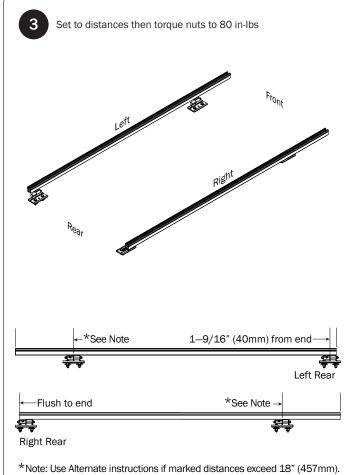

Pin (1X)       |
|                                                                | M8 x 50MM (4X)   |                    | ³⁄a" x 2.2             | 25" (2X)              |
|                                                                |                  |                    |                        |                       |
|                                                                | M8 Lock Nut (4X) | 3/8" Lock Nut (2X) | 5/16" Flat Washer (8X) | 3/8" Flat Washer (4X) |
| 1.00" Sealing<br>Stickers (10X)                                |                  |                    | Anti-Seiz              | e (1X)                |
|                                                                |                  |                    | Lubricant (1X)         |                       |