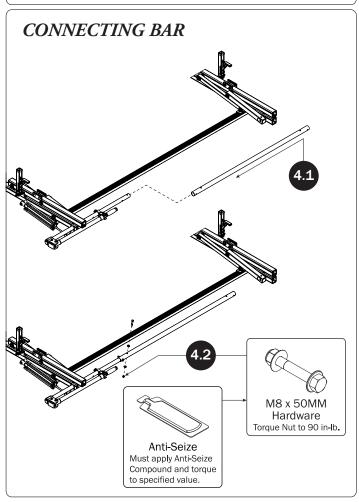

| 8—Z Post<br>Adjustable, 7.25"                                  | . (Qty 2)        |                    |                        |                       |
|----------------------------------------------------------------|------------------|--------------------|------------------------|-----------------------|
| 9—L Post<br>US3, Square Cap, 11.25"                            | . (Qty 2)        |                    |                        |                       |
| 10—Front Hook Assembly                                         | . (Qty 1)        |                    |                        |                       |
| 11—Clamp Down Tube                                             | . (Qty 1)        |                    |                        |                       |
| 12—Quick Clamp Tube Splice Assembly5.00"                       | . (Qty 1)        |                    |                        |                       |
| 13—Removeable Horn with Cap                                    | . (Qty 1)        |                    |                        | 0:))                  |
| 14—Clamp Down Handle Latch Assembly                            | . (Qty 1)        |                    |                        |                       |
| 15—Clamp Down Handle Assembly                                  | . (Qty 1)        |                    |                        |                       |
|                                                                |                  |                    | M8 x 45MM              | A (1X)                |
| Clamp Down Handle (1X) M8 Lock Nut (1X) 5/16" Flat Washer (2X) |                  |                    |                        |                       |
| HKT-8162-Rotation Hardware Kit                                 |                  | Co                 | etter Pin (1X)         | Clevis Pin (1X)       |
|                                                                | M8 x 50MM (4X)   |                    | ³⁄a" x 2.2             | 25" (2X)              |
|                                                                |                  |                    |                        |                       |
|                                                                | M8 Lock Nut (4X) | 3/8" Lock Nut (2X) | 5/16" Flat Washer (8X) | 3/8" Flat Washer (4X) |
| 1.00" Sealing<br>Stickers (10X)                                |                  |                    | Anti-Seiz              | e (1X)                |
|                                                                |                  |                    | Lubricant (1X)         |                       |