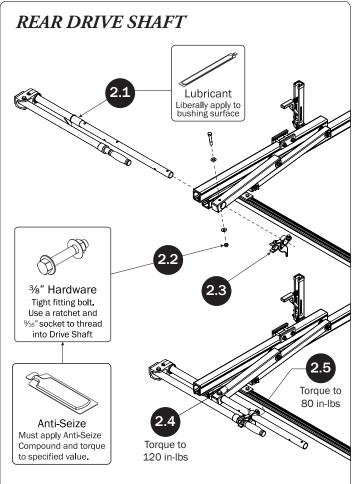

| 8—Z Post<br>Adjustable, 7.25"                                  | . (Qty 2)        |                    |                        |                       |
|----------------------------------------------------------------|------------------|--------------------|------------------------|-----------------------|
| 9—L Post<br>US3, Square Cap, 11.25"                            | . (Qty 2)        |                    |                        |                       |
| 10—Front Hook Assembly                                         | . (Qty 1)        |                    |                        |                       |
| 11—Clamp Down Tube                                             | . (Qty 1)        |                    |                        |                       |
| 12—Quick Clamp Tube Splice Assembly5.00"                       | . (Qty 1)        |                    |                        |                       |
| 13—Removeable Horn with Cap                                    | . (Qty 1)        |                    |                        | 0:))                  |
| 14—Clamp Down Handle Latch Assembly                            | . (Qty 1)        |                    |                        |                       |
| 15—Clamp Down Handle Assembly                                  | . (Qty 1)        |                    |                        |                       |
|                                                                |                  |                    | M8 x 45MM              | A (1X)                |
| Clamp Down Handle (1X) M8 Lock Nut (1X) 5/16" Flat Washer (2X) |                  |                    |                        |                       |
| HKT-8162-Rotation Hardware Kit                                 |                  | Co                 | etter Pin (1X)         | Clevis Pin (1X)       |
|                                                                | M8 x 50MM (4X)   |                    | ³⁄a" x 2.2             | 25" (2X)              |
|                                                                |                  |                    |                        |                       |
|                                                                | M8 Lock Nut (4X) | 3/8" Lock Nut (2X) | 5/16" Flat Washer (8X) | 3/8" Flat Washer (4X) |
| 1.00" Sealing<br>Stickers (10X)                                |                  |                    | Anti-Seiz              | e (1X)                |
|                                                                |                  |                    | Lubricant (1X)         |                       |