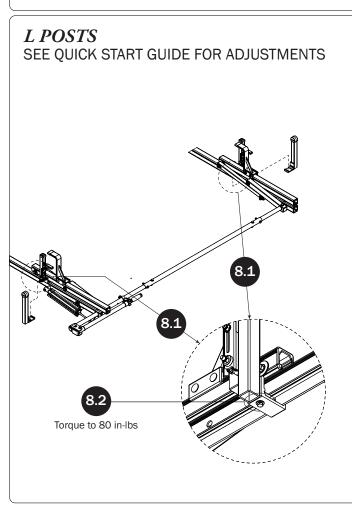

| 8—Z Post<br>Adjustable, 7.25"                                  | . (Qty 2)        |                    |                        |                       |
|----------------------------------------------------------------|------------------|--------------------|------------------------|-----------------------|
| 9—L Post<br>US3, Square Cap, 11.25"                            | . (Qty 2)        |                    |                        |                       |
| 10—Front Hook Assembly                                         | . (Qty 1)        |                    |                        |                       |
| 11—Clamp Down Tube                                             | . (Qty 1)        |                    |                        |                       |
| 12—Quick Clamp Tube Splice Assembly5.00"                       | . (Qty 1)        |                    |                        |                       |
| 13—Removeable Horn with Cap                                    | . (Qty 1)        |                    |                        | 0:))                  |
| 14—Clamp Down Handle Latch Assembly                            | . (Qty 1)        |                    |                        |                       |
| 15—Clamp Down Handle Assembly                                  | . (Qty 1)        |                    |                        |                       |
|                                                                |                  |                    | M8 x 45MM              | A (1X)                |
| Clamp Down Handle (1X) M8 Lock Nut (1X) 5/16" Flat Washer (2X) |                  |                    |                        |                       |
| HKT-8162-Rotation Hardware Kit                                 |                  | Co                 | etter Pin (1X)         | Clevis Pin (1X)       |
|                                                                | M8 x 50MM (4X)   |                    | ³⁄a" x 2.2             | 25" (2X)              |
|                                                                |                  |                    |                        |                       |
|                                                                | M8 Lock Nut (4X) | 3/8" Lock Nut (2X) | 5/16" Flat Washer (8X) | 3/8" Flat Washer (4X) |
| 1.00" Sealing<br>Stickers (10X)                                |                  |                    | Anti-Seiz              | e (1X)                |
|                                                                |                  |                    | Lubricant (1X)         |                       |