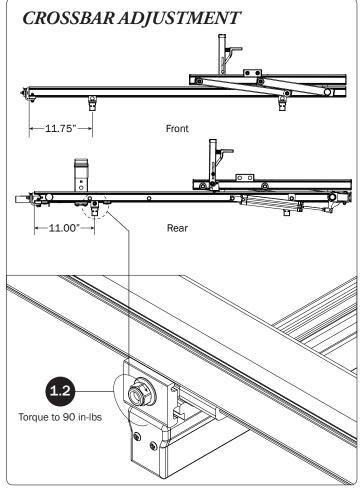

| 8—Z Post<br>Adjustable, 7.25"                                  | . (Qty 2)        |                    |                        |                       |
|----------------------------------------------------------------|------------------|--------------------|------------------------|-----------------------|
| 9—L Post<br>US3, Square Cap, 11.25"                            | . (Qty 2)        |                    |                        |                       |
| 10—Front Hook Assembly                                         | . (Qty 1)        |                    |                        |                       |
| 11—Clamp Down Tube                                             | . (Qty 1)        |                    |                        |                       |
| 12—Quick Clamp Tube Splice Assembly5.00"                       | . (Qty 1)        |                    |                        |                       |
| 13—Removeable Horn with Cap                                    | . (Qty 1)        |                    |                        | 0:))                  |
| 14—Clamp Down Handle Latch Assembly                            | . (Qty 1)        |                    |                        |                       |
| 15—Clamp Down Handle Assembly                                  | . (Qty 1)        |                    |                        |                       |
|                                                                |                  |                    | M8 x 45MM              | A (1X)                |
| Clamp Down Handle (1X) M8 Lock Nut (1X) 5/16" Flat Washer (2X) |                  |                    |                        |                       |
| HKT-8162-Rotation Hardware Kit                                 |                  | Co                 | etter Pin (1X)         | Clevis Pin (1X)       |
|                                                                | M8 x 50MM (4X)   |                    | ³⁄a" x 2.2             | 25" (2X)              |
|                                                                |                  |                    |                        |                       |
|                                                                | M8 Lock Nut (4X) | 3/8" Lock Nut (2X) | 5/16" Flat Washer (8X) | 3/8" Flat Washer (4X) |
| 1.00" Sealing<br>Stickers (10X)                                |                  |                    | Anti-Seiz              | e (1X)                |
|                                                                |                  |                    | Lubricant (1X)         |                       |