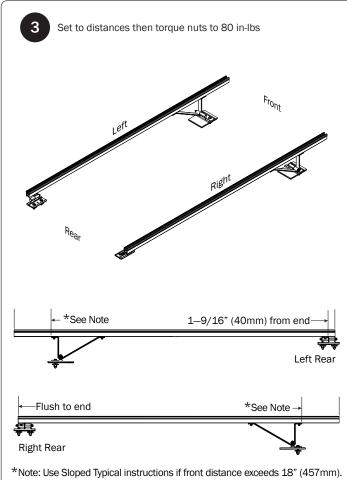

| M8 x 50MM (4X)   |                    | ³⁄a" x 2.2             | 25" (2X)              |
|                                                                |                  |                    |                        |                       |
|                                                                | M8 Lock Nut (4X) | 3/8" Lock Nut (2X) | 5/16" Flat Washer (8X) | 3/8" Flat Washer (4X) |
| 1.00" Sealing<br>Stickers (10X)                                |                  |                    | Anti-Seiz              | e (1X)                |
|                                                                |                  |                    | Lubricant (1X)         |                       |