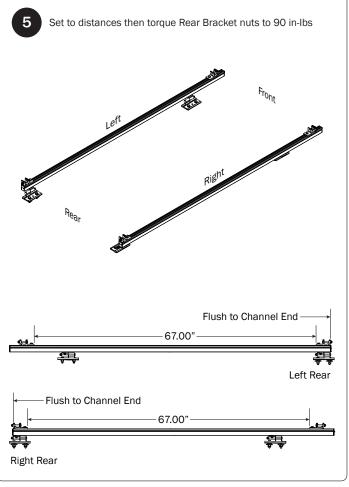

(1X)       |
|                                                                | M8 x 50MM (4X)   |                    | ³⁄a" x 2.2             | 25" (2X)              |
|                                                                |                  |                    |                        |                       |
|                                                                | M8 Lock Nut (4X) | 3/8" Lock Nut (2X) | 5/16" Flat Washer (8X) | 3/8" Flat Washer (4X) |
| 1.00" Sealing<br>Stickers (10X)                                |                  |                    | Anti-Seiz              | e (1X)                |
|                                                                |                  |                    | Lubricant (1X)         |                       |