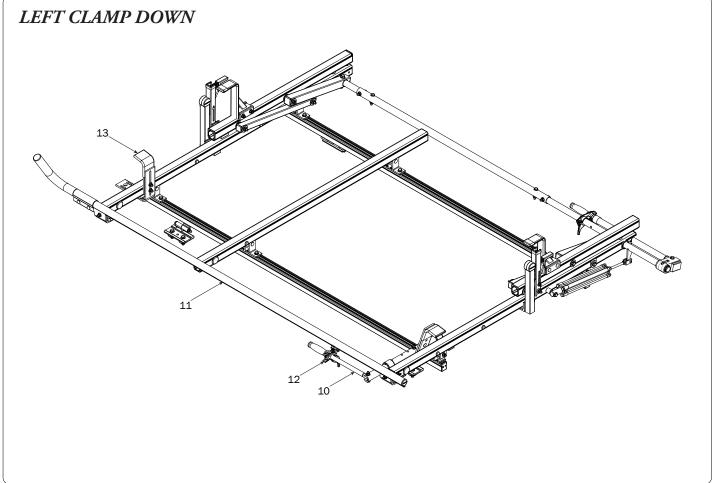

| 8—Z Post<br>Adjustable, 7.25"                                  | . (Qty 2)        |                    |                        |                       |
|----------------------------------------------------------------|------------------|--------------------|------------------------|-----------------------|
| 9—L Post<br>US3, Square Cap, 11.25"                            | . (Qty 2)        |                    |                        |                       |
| 10—Front Hook Assembly                                         | . (Qty 1)        |                    |                        |                       |
| 11—Clamp Down Tube                                             | . (Qty 1)        |                    |                        |                       |
| 12—Quick Clamp Tube Splice Assembly5.00"                       | . (Qty 1)        |                    |                        |                       |
| 13—Removeable Horn with Cap                                    | . (Qty 1)        |                    |                        | 0:))                  |
| 14—Clamp Down Handle Latch Assembly                            | . (Qty 1)        |                    |                        |                       |
| 15—Clamp Down Handle Assembly                                  | . (Qty 1)        |                    |                        |                       |
|                                                                |                  |                    | M8 x 45MM              | A (1X)                |
| Clamp Down Handle (1X) M8 Lock Nut (1X) 5/16" Flat Washer (2X) |                  |                    |                        |                       |
| HKT-8162-Rotation Hardware Kit                                 |                  | Co                 | etter Pin (1X)         | Clevis Pin (1X)       |
|                                                                | M8 x 50MM (4X)   |                    | ³⁄a" x 2.2             | 25" (2X)              |
|                                                                |                  |                    |                        |                       |
|                                                                | M8 Lock Nut (4X) | 3/8" Lock Nut (2X) | 5/16" Flat Washer (8X) | 3/8" Flat Washer (4X) |
| 1.00" Sealing<br>Stickers (10X)                                |                  |                    | Anti-Seiz              | e (1X)                |
|                                                                |                  |                    | Lubricant (1X)         |                       |