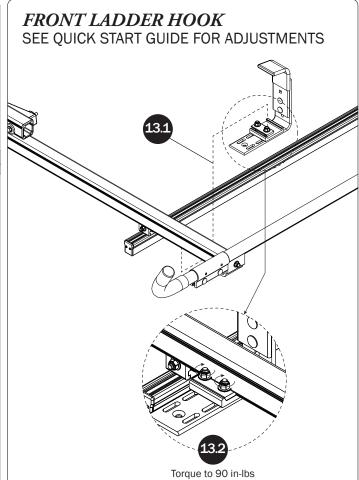

| 8—Z Post<br>Adjustable, 7.25"                                  | . (Qty 2)        |                    |                        |                       |
|----------------------------------------------------------------|------------------|--------------------|------------------------|-----------------------|
| 9—L Post<br>US3, Square Cap, 11.25"                            | . (Qty 2)        |                    |                        |                       |
| 10—Front Hook Assembly                                         | . (Qty 1)        |                    |                        |                       |
| 11—Clamp Down Tube                                             | . (Qty 1)        |                    |                        |                       |
| 12—Quick Clamp Tube Splice Assembly5.00"                       | . (Qty 1)        |                    |                        |                       |
| 13—Removeable Horn with Cap                                    | . (Qty 1)        |                    |                        | 0:))                  |
| 14—Clamp Down Handle Latch Assembly                            | . (Qty 1)        |                    |                        |                       |
| 15—Clamp Down Handle Assembly                                  | . (Qty 1)        |                    |                        |                       |
|                                                                |                  |                    | M8 x 45MM              | A (1X)                |
| Clamp Down Handle (1X) M8 Lock Nut (1X) 5/16" Flat Washer (2X) |                  |                    |                        |                       |
| HKT-8162-Rotation Hardware Kit                                 |                  | Co                 | etter Pin (1X)         | Clevis Pin (1X)       |
|                                                                | M8 x 50MM (4X)   |                    | ³⁄a" x 2.2             | 25" (2X)              |
|                                                                |                  |                    |                        |                       |
|                                                                | M8 Lock Nut (4X) | 3/8" Lock Nut (2X) | 5/16" Flat Washer (8X) | 3/8" Flat Washer (4X) |
| 1.00" Sealing<br>Stickers (10X)                                |                  |                    | Anti-Seiz              | e (1X)                |
|                                                                |                  |                    | Lubricant (1X)         |                       |