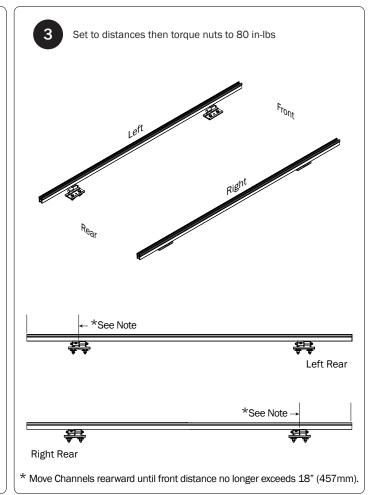

|
|                                                                | M8 x 50MM (4X)   |                    | ³⁄a" x 2.2             | 25" (2X)              |
|                                                                |                  |                    |                        |                       |
|                                                                | M8 Lock Nut (4X) | 3/8" Lock Nut (2X) | 5/16" Flat Washer (8X) | 3/8" Flat Washer (4X) |
| 1.00" Sealing<br>Stickers (10X)                                |                  |                    | Anti-Seiz              | e (1X)                |
|                                                                |                  |                    | Lubricant (1X)         |                       |