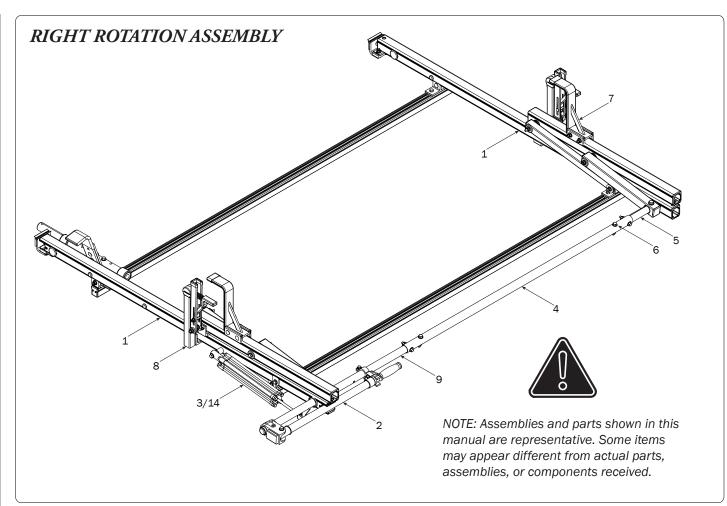

| 8—Z Post<br>Adjustable, 7.25"                                  | . (Qty 2)        |                    |                        |                       |
|----------------------------------------------------------------|------------------|--------------------|------------------------|-----------------------|
| 9—L Post<br>US3, Square Cap, 11.25"                            | . (Qty 2)        |                    |                        |                       |
| 10—Front Hook Assembly                                         | . (Qty 1)        |                    |                        |                       |
| 11—Clamp Down Tube                                             | . (Qty 1)        |                    |                        |                       |
| 12—Quick Clamp Tube Splice Assembly5.00"                       | . (Qty 1)        |                    |                        |                       |
| 13—Removeable Horn with Cap                                    | . (Qty 1)        |                    |                        | 0:))                  |
| 14—Clamp Down Handle Latch Assembly                            | . (Qty 1)        |                    |                        |                       |
| 15—Clamp Down Handle Assembly                                  | . (Qty 1)        |                    |                        |                       |
|                                                                |                  |                    | M8 x 45MM              | A (1X)                |
| Clamp Down Handle (1X) M8 Lock Nut (1X) 5/16" Flat Washer (2X) |                  |                    |                        |                       |
| HKT-8162-Rotation Hardware Kit                                 |                  | Co                 | etter Pin (1X)         | Clevis Pin (1X)       |
|                                                                | M8 x 50MM (4X)   |                    | ³⁄a" x 2.2             | 25" (2X)              |
|                                                                |                  |                    |                        |                       |
|                                                                | M8 Lock Nut (4X) | 3/8" Lock Nut (2X) | 5/16" Flat Washer (8X) | 3/8" Flat Washer (4X) |
| 1.00" Sealing<br>Stickers (10X)                                |                  |                    | Anti-Seiz              | e (1X)                |
|                                                                |                  |                    | Lubricant (1X)         |                       |