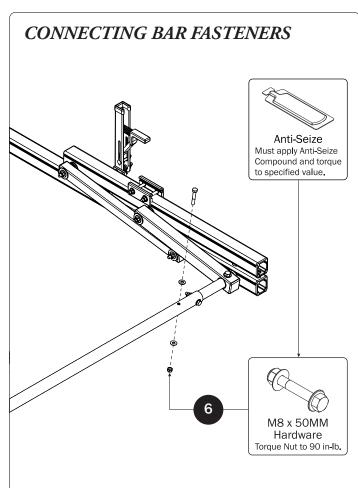

| 8—Z Post<br>Adjustable, 7.25"                                  | . (Qty 2)        |                    |                        |                       |
|----------------------------------------------------------------|------------------|--------------------|------------------------|-----------------------|
| 9—L Post<br>US3, Square Cap, 11.25"                            | . (Qty 2)        |                    |                        |                       |
| 10—Front Hook Assembly                                         | . (Qty 1)        |                    |                        |                       |
| 11—Clamp Down Tube                                             | . (Qty 1)        |                    |                        |                       |
| 12—Quick Clamp Tube Splice Assembly5.00"                       | . (Qty 1)        |                    |                        |                       |
| 13—Removeable Horn with Cap                                    | . (Qty 1)        |                    |                        | 0:))                  |
| 14—Clamp Down Handle Latch Assembly                            | . (Qty 1)        |                    |                        |                       |
| 15—Clamp Down Handle Assembly                                  | . (Qty 1)        |                    |                        |                       |
|                                                                |                  |                    | M8 x 45MM              | A (1X)                |
| Clamp Down Handle (1X) M8 Lock Nut (1X) 5/16" Flat Washer (2X) |                  |                    |                        |                       |
| HKT-8162-Rotation Hardware Kit                                 |                  | Co                 | etter Pin (1X)         | Clevis Pin (1X)       |
|                                                                | M8 x 50MM (4X)   |                    | ³⁄a" x 2.2             | 25" (2X)              |
|                                                                |                  |                    |                        |                       |
|                                                                | M8 Lock Nut (4X) | 3/8" Lock Nut (2X) | 5/16" Flat Washer (8X) | 3/8" Flat Washer (4X) |
| 1.00" Sealing<br>Stickers (10X)                                |                  |                    | Anti-Seiz              | e (1X)                |
|                                                                |                  |                    | Lubricant (1X)         |                       |