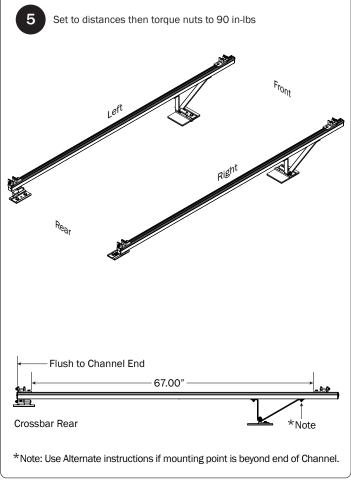

| M8 x 50MM (4X)   |                    | ³⁄a" x 2.2             | 25" (2X)              |
|                                                                |                  |                    |                        |                       |
|                                                                | M8 Lock Nut (4X) | 3/8" Lock Nut (2X) | 5/16" Flat Washer (8X) | 3/8" Flat Washer (4X) |
| 1.00" Sealing<br>Stickers (10X)                                |                  |                    | Anti-Seiz              | e (1X)                |
|                                                                |                  |                    | Lubricant (1X)         |                       |