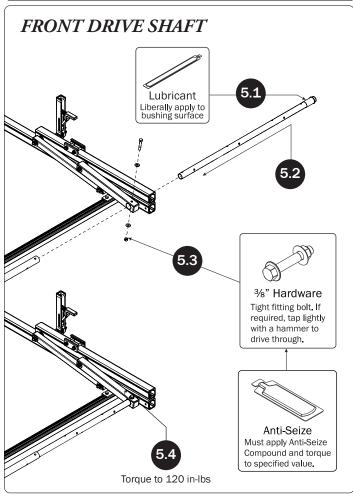

| 8—Z Post<br>Adjustable, 7.25"                                  | . (Qty 2)        |                    |                        |                       |
|----------------------------------------------------------------|------------------|--------------------|------------------------|-----------------------|
| 9—L Post<br>US3, Square Cap, 11.25"                            | . (Qty 2)        |                    |                        |                       |
| 10—Front Hook Assembly                                         | . (Qty 1)        |                    |                        |                       |
| 11—Clamp Down Tube                                             | . (Qty 1)        |                    |                        |                       |
| 12—Quick Clamp Tube Splice Assembly5.00"                       | . (Qty 1)        |                    |                        |                       |
| 13—Removeable Horn with Cap                                    | . (Qty 1)        |                    |                        | 0:))                  |
| 14—Clamp Down Handle Latch Assembly                            | . (Qty 1)        |                    |                        |                       |
| 15—Clamp Down Handle Assembly                                  | . (Qty 1)        |                    |                        |                       |
|                                                                |                  |                    | M8 x 45MM              | A (1X)                |
| Clamp Down Handle (1X) M8 Lock Nut (1X) 5/16" Flat Washer (2X) |                  |                    |                        |                       |
| HKT-8162-Rotation Hardware Kit                                 |                  | Co                 | etter Pin (1X)         | Clevis Pin (1X)       |
|                                                                | M8 x 50MM (4X)   |                    | ³⁄a" x 2.2             | 25" (2X)              |
|                                                                |                  |                    |                        |                       |
|                                                                | M8 Lock Nut (4X) | 3/8" Lock Nut (2X) | 5/16" Flat Washer (8X) | 3/8" Flat Washer (4X) |
| 1.00" Sealing<br>Stickers (10X)                                |                  |                    | Anti-Seiz              | e (1X)                |
|                                                                |                  |                    | Lubricant (1X)         |                       |