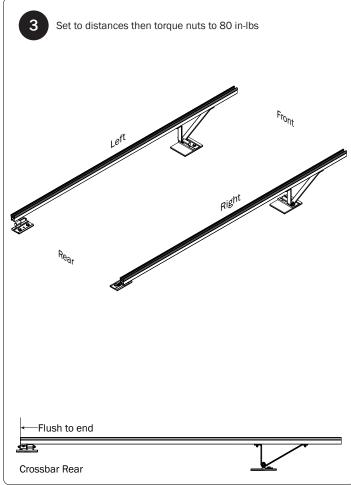

|                                                                | M8 x 50MM (4X)   |                    | ³⁄a" x 2.2             | 25" (2X)              |
|                                                                |                  |                    |                        |                       |
|                                                                | M8 Lock Nut (4X) | 3/8" Lock Nut (2X) | 5/16" Flat Washer (8X) | 3/8" Flat Washer (4X) |
| 1.00" Sealing<br>Stickers (10X)                                |                  |                    | Anti-Seiz              | e (1X)                |
|                                                                |                  |                    | Lubricant (1X)         |                       |