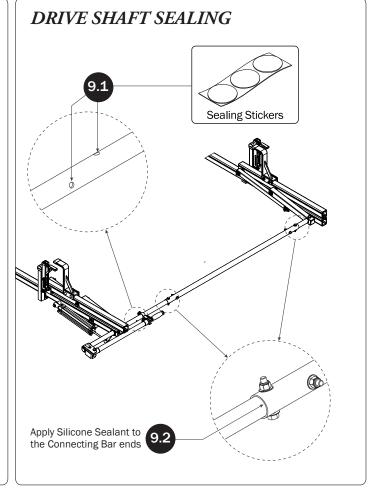

| 8—Z Post<br>Adjustable, 7.25"                                  | . (Qty 2)        |                    |                        |                       |
|----------------------------------------------------------------|------------------|--------------------|------------------------|-----------------------|
| 9—L Post<br>US3, Square Cap, 11.25"                            | . (Qty 2)        |                    |                        |                       |
| 10—Front Hook Assembly                                         | . (Qty 1)        |                    |                        |                       |
| 11—Clamp Down Tube                                             | . (Qty 1)        |                    |                        |                       |
| 12—Quick Clamp Tube Splice Assembly5.00"                       | . (Qty 1)        |                    |                        |                       |
| 13—Removeable Horn with Cap                                    | . (Qty 1)        |                    |                        | 0:))                  |
| 14—Clamp Down Handle Latch Assembly                            | . (Qty 1)        |                    |                        |                       |
| 15—Clamp Down Handle Assembly                                  | . (Qty 1)        |                    |                        |                       |
|                                                                |                  |                    | M8 x 45MM              | A (1X)                |
| Clamp Down Handle (1X) M8 Lock Nut (1X) 5/16" Flat Washer (2X) |                  |                    |                        |                       |
| HKT-8162-Rotation Hardware Kit                                 |                  | Co                 | etter Pin (1X)         | Clevis Pin (1X)       |
|                                                                | M8 x 50MM (4X)   |                    | ³⁄a" x 2.2             | 25" (2X)              |
|                                                                |                  |                    |                        |                       |
|                                                                | M8 Lock Nut (4X) | 3/8" Lock Nut (2X) | 5/16" Flat Washer (8X) | 3/8" Flat Washer (4X) |
| 1.00" Sealing<br>Stickers (10X)                                |                  |                    | Anti-Seiz              | e (1X)                |
|                                                                |                  |                    | Lubricant (1X)         |                       |