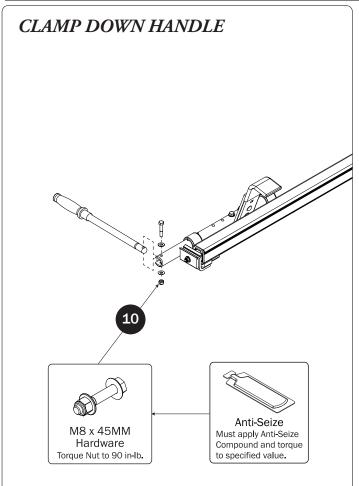

| 8—Z Post<br>Adjustable, 7.25"                                  | . (Qty 2)        |                    |                        |                       |
|----------------------------------------------------------------|------------------|--------------------|------------------------|-----------------------|
| 9—L Post<br>US3, Square Cap, 11.25"                            | . (Qty 2)        |                    |                        |                       |
| 10—Front Hook Assembly                                         | . (Qty 1)        |                    |                        |                       |
| 11—Clamp Down Tube                                             | . (Qty 1)        |                    |                        |                       |
| 12—Quick Clamp Tube Splice Assembly5.00"                       | . (Qty 1)        |                    |                        |                       |
| 13—Removeable Horn with Cap                                    | . (Qty 1)        |                    |                        | 0:))                  |
| 14—Clamp Down Handle Latch Assembly                            | . (Qty 1)        |                    |                        |                       |
| 15—Clamp Down Handle Assembly                                  | . (Qty 1)        |                    |                        |                       |
|                                                                |                  |                    | M8 x 45MM              | A (1X)                |
| Clamp Down Handle (1X) M8 Lock Nut (1X) 5/16" Flat Washer (2X) |                  |                    |                        |                       |
| HKT-8162-Rotation Hardware Kit                                 |                  | Co                 | etter Pin (1X)         | Clevis Pin (1X)       |
|                                                                | M8 x 50MM (4X)   |                    | ³⁄a" x 2.2             | 25" (2X)              |
|                                                                |                  |                    |                        |                       |
|                                                                | M8 Lock Nut (4X) | 3/8" Lock Nut (2X) | 5/16" Flat Washer (8X) | 3/8" Flat Washer (4X) |
| 1.00" Sealing<br>Stickers (10X)                                |                  |                    | Anti-Seiz              | e (1X)                |
|                                                                |                  |                    | Lubricant (1X)         |                       |