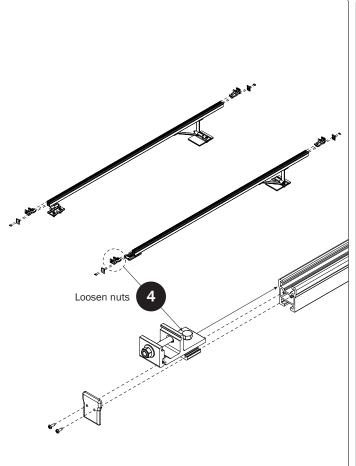

| M8 x 50MM (4X)   |                    | ³⁄a" x 2.2             | 25" (2X)              |
|                                                                |                  |                    |                        |                       |
|                                                                | M8 Lock Nut (4X) | 3/8" Lock Nut (2X) | 5/16" Flat Washer (8X) | 3/8" Flat Washer (4X) |
| 1.00" Sealing<br>Stickers (10X)                                |                  |                    | Anti-Seiz              | e (1X)                |
|                                                                |                  |                    | Lubricant (1X)         |                       |