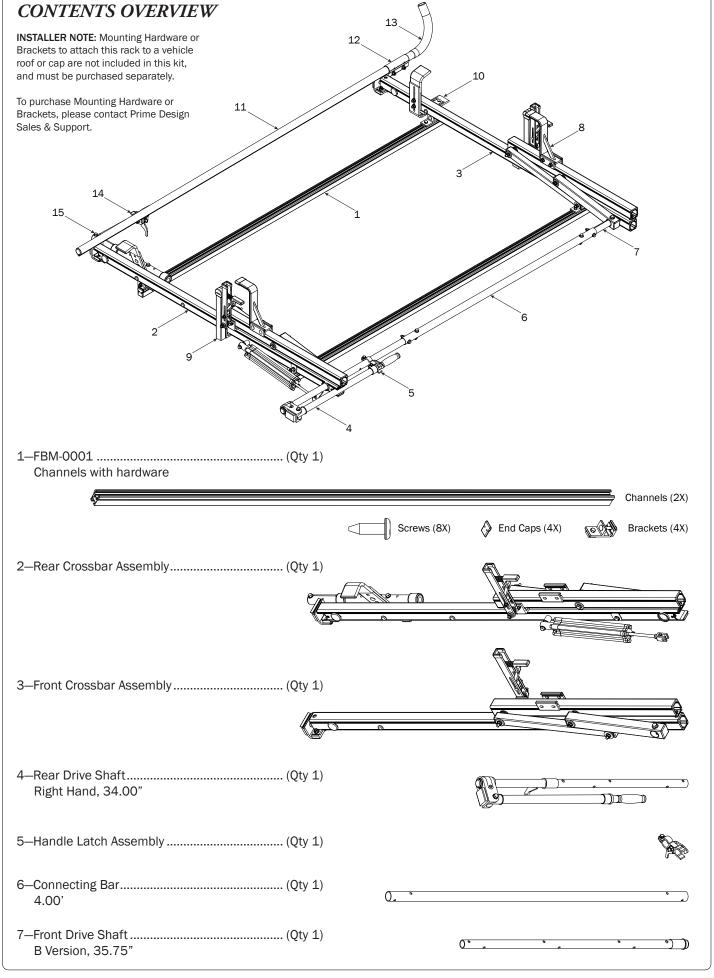

| 8—Z Post<br>Adjustable, 7.25"                                  | . (Qty 2)        |                    |                        |                       |
|----------------------------------------------------------------|------------------|--------------------|------------------------|-----------------------|
| 9—L Post<br>US3, Square Cap, 11.25"                            | . (Qty 2)        |                    |                        |                       |
| 10—Front Hook Assembly                                         | . (Qty 1)        |                    |                        |                       |
| 11—Clamp Down Tube                                             | . (Qty 1)        |                    |                        |                       |
| 12—Quick Clamp Tube Splice Assembly5.00"                       | . (Qty 1)        |                    |                        |                       |
| 13—Removeable Horn with Cap                                    | . (Qty 1)        |                    |                        | 0:))                  |
| 14—Clamp Down Handle Latch Assembly                            | . (Qty 1)        |                    |                        |                       |
| 15—Clamp Down Handle Assembly                                  | . (Qty 1)        |                    |                        |                       |
|                                                                |                  |                    | M8 x 45MM              | A (1X)                |
| Clamp Down Handle (1X) M8 Lock Nut (1X) 5/16" Flat Washer (2X) |                  |                    |                        |                       |
| HKT-8162-Rotation Hardware Kit                                 |                  | Co                 | etter Pin (1X)         | Clevis Pin (1X)       |
|                                                                | M8 x 50MM (4X)   |                    | ³⁄a" x 2.2             | 25" (2X)              |
|                                                                |                  |                    |                        |                       |
|                                                                | M8 Lock Nut (4X) | 3/8" Lock Nut (2X) | 5/16" Flat Washer (8X) | 3/8" Flat Washer (4X) |
| 1.00" Sealing<br>Stickers (10X)                                |                  |                    | Anti-Seiz              | e (1X)                |
|                                                                |                  |                    | Lubricant (1X)         |                       |