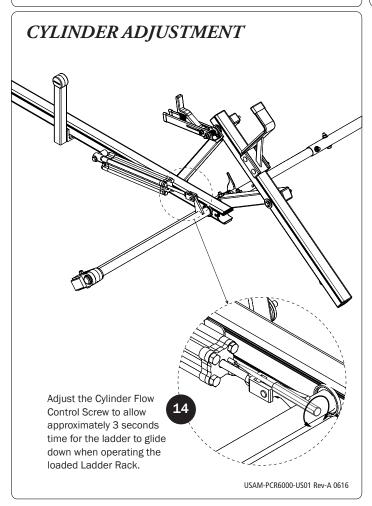

| 8—Z Post<br>Adjustable, 7.25"                                  | . (Qty 2)        |                    |                        |                       |
|----------------------------------------------------------------|------------------|--------------------|------------------------|-----------------------|
| 9—L Post<br>US3, Square Cap, 11.25"                            | . (Qty 2)        |                    |                        |                       |
| 10—Front Hook Assembly                                         | . (Qty 1)        |                    |                        |                       |
| 11—Clamp Down Tube                                             | . (Qty 1)        |                    |                        |                       |
| 12—Quick Clamp Tube Splice Assembly5.00"                       | . (Qty 1)        |                    |                        |                       |
| 13—Removeable Horn with Cap                                    | . (Qty 1)        |                    |                        | 0:))                  |
| 14—Clamp Down Handle Latch Assembly                            | . (Qty 1)        |                    |                        |                       |
| 15—Clamp Down Handle Assembly                                  | . (Qty 1)        |                    |                        |                       |
|                                                                |                  |                    | M8 x 45MM              | A (1X)                |
| Clamp Down Handle (1X) M8 Lock Nut (1X) 5/16" Flat Washer (2X) |                  |                    |                        |                       |
| HKT-8162-Rotation Hardware Kit                                 |                  | Co                 | etter Pin (1X)         | Clevis Pin (1X)       |
|                                                                | M8 x 50MM (4X)   |                    | ³⁄a" x 2.2             | 25" (2X)              |
|                                                                |                  |                    |                        |                       |
|                                                                | M8 Lock Nut (4X) | 3/8" Lock Nut (2X) | 5/16" Flat Washer (8X) | 3/8" Flat Washer (4X) |
| 1.00" Sealing<br>Stickers (10X)                                |                  |                    | Anti-Seiz              | e (1X)                |
|                                                                |                  |                    | Lubricant (1X)         |                       |