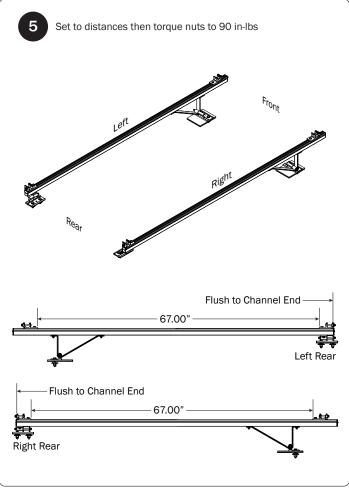

| M8 x 50MM (4X)   |                    | ³⁄a" x 2.2             | 25" (2X)              |
|                                                                |                  |                    |                        |                       |
|                                                                | M8 Lock Nut (4X) | 3/8" Lock Nut (2X) | 5/16" Flat Washer (8X) | 3/8" Flat Washer (4X) |
| 1.00" Sealing<br>Stickers (10X)                                |                  |                    | Anti-Seiz              | e (1X)                |
|                                                                |                  |                    | Lubricant (1X)         |                       |