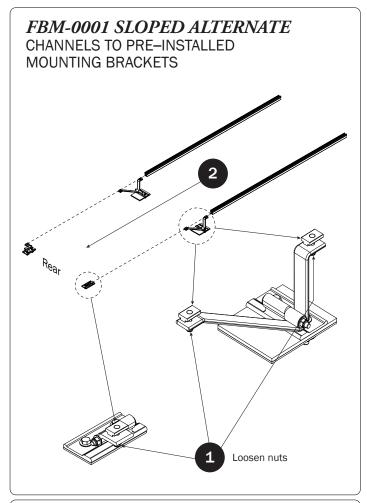

| M8 x 50MM (4X)   |                    | ³⁄a" x 2.2             | 25" (2X)              |
|                                                                |                  |                    |                        |                       |
|                                                                | M8 Lock Nut (4X) | 3/8" Lock Nut (2X) | 5/16" Flat Washer (8X) | 3/8" Flat Washer (4X) |
| 1.00" Sealing<br>Stickers (10X)                                |                  |                    | Anti-Seiz              | e (1X)                |
|                                                                |                  |                    | Lubricant (1X)         |                       |