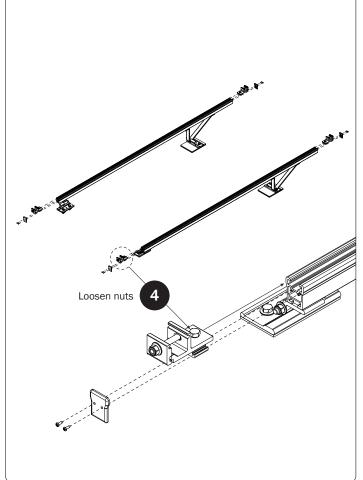

| M8 x 50MM (4X)   |                    | ³⁄a" x 2.2             | 25" (2X)              |
|                                                                |                  |                    |                        |                       |
|                                                                | M8 Lock Nut (4X) | 3/8" Lock Nut (2X) | 5/16" Flat Washer (8X) | 3/8" Flat Washer (4X) |
| 1.00" Sealing<br>Stickers (10X)                                |                  |                    | Anti-Seiz              | e (1X)                |
|                                                                |                  |                    | Lubricant (1X)         |                       |