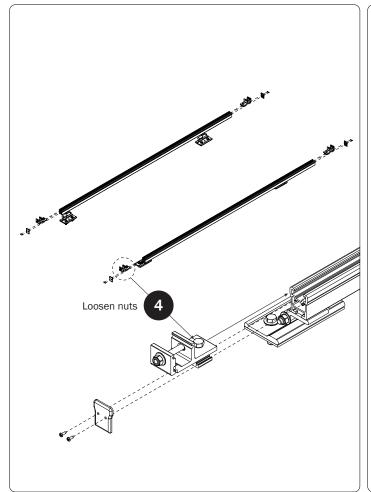

n (1X)       |
|                                                                | M8 x 50MM (4X)   |                    | ³⁄a" x 2.2             | 25" (2X)              |
|                                                                |                  |                    |                        |                       |
|                                                                | M8 Lock Nut (4X) | 3/8" Lock Nut (2X) | 5/16" Flat Washer (8X) | 3/8" Flat Washer (4X) |
| 1.00" Sealing<br>Stickers (10X)                                |                  |                    | Anti-Seiz              | e (1X)                |
|                                                                |                  |                    | Lubricant (1X)         |                       |