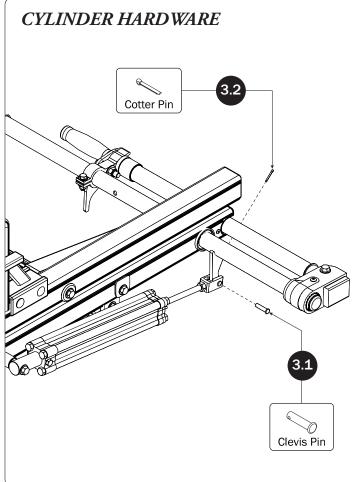

| 8—Z Post<br>Adjustable, 7.25"                                  | . (Qty 2)        |                    |                        |                       |
|----------------------------------------------------------------|------------------|--------------------|------------------------|-----------------------|
| 9—L Post<br>US3, Square Cap, 11.25"                            | . (Qty 2)        |                    |                        |                       |
| 10—Front Hook Assembly                                         | . (Qty 1)        |                    |                        |                       |
| 11—Clamp Down Tube                                             | . (Qty 1)        |                    |                        |                       |
| 12—Quick Clamp Tube Splice Assembly5.00"                       | . (Qty 1)        |                    |                        |                       |
| 13—Removeable Horn with Cap                                    | . (Qty 1)        |                    |                        | 0:))                  |
| 14—Clamp Down Handle Latch Assembly                            | . (Qty 1)        |                    |                        |                       |
| 15—Clamp Down Handle Assembly                                  | . (Qty 1)        |                    |                        |                       |
|                                                                |                  |                    | M8 x 45MM              | A (1X)                |
| Clamp Down Handle (1X) M8 Lock Nut (1X) 5/16" Flat Washer (2X) |                  |                    |                        |                       |
| HKT-8162-Rotation Hardware Kit                                 |                  | Co                 | etter Pin (1X)         | Clevis Pin (1X)       |
|                                                                | M8 x 50MM (4X)   |                    | ³⁄a" x 2.2             | 25" (2X)              |
|                                                                |                  |                    |                        |                       |
|                                                                | M8 Lock Nut (4X) | 3/8" Lock Nut (2X) | 5/16" Flat Washer (8X) | 3/8" Flat Washer (4X) |
| 1.00" Sealing<br>Stickers (10X)                                |                  |                    | Anti-Seiz              | e (1X)                |
|                                                                |                  |                    | Lubricant (1X)         |                       |