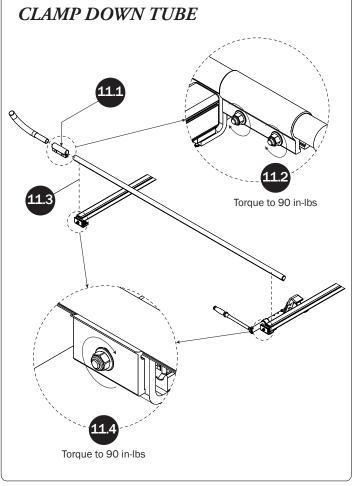

| 8—Z Post<br>Adjustable, 7.25"                                  | . (Qty 2)        |                    |                        |                       |
|----------------------------------------------------------------|------------------|--------------------|------------------------|-----------------------|
| 9—L Post<br>US3, Square Cap, 11.25"                            | . (Qty 2)        |                    |                        |                       |
| 10—Front Hook Assembly                                         | . (Qty 1)        |                    |                        |                       |
| 11—Clamp Down Tube                                             | . (Qty 1)        |                    |                        |                       |
| 12—Quick Clamp Tube Splice Assembly5.00"                       | . (Qty 1)        |                    |                        |                       |
| 13—Removeable Horn with Cap                                    | . (Qty 1)        |                    |                        | 0:))                  |
| 14—Clamp Down Handle Latch Assembly                            | . (Qty 1)        |                    |                        |                       |
| 15—Clamp Down Handle Assembly                                  | . (Qty 1)        |                    |                        |                       |
|                                                                |                  |                    | M8 x 45MM              | A (1X)                |
| Clamp Down Handle (1X) M8 Lock Nut (1X) 5/16" Flat Washer (2X) |                  |                    |                        |                       |
| HKT-8162-Rotation Hardware Kit                                 |                  | Co                 | etter Pin (1X)         | Clevis Pin (1X)       |
|                                                                | M8 x 50MM (4X)   |                    | ³⁄a" x 2.2             | 25" (2X)              |
|                                                                |                  |                    |                        |                       |
|                                                                | M8 Lock Nut (4X) | 3/8" Lock Nut (2X) | 5/16" Flat Washer (8X) | 3/8" Flat Washer (4X) |
| 1.00" Sealing<br>Stickers (10X)                                |                  |                    | Anti-Seiz              | e (1X)                |
|                                                                |                  |                    | Lubricant (1X)         |                       |