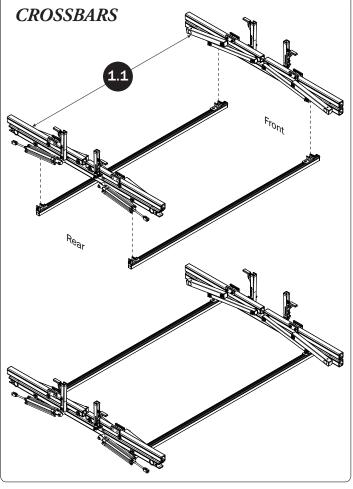

## PRIME DESIGN

A Safe Fleet Brand

Lubricant (1X)

| 7—Front Drive Shaft<br>B Version, 35.75"                          | (Qty 2)          |                | 0°                           | 6           | •            |                                       |
|-------------------------------------------------------------------|------------------|----------------|------------------------------|-------------|--------------|---------------------------------------|
| 8—Z PostAdjustable, 7.25"                                         | (Qty 4)          |                |                              |             | K            |                                       |
| 9—L Post<br>Roller Cap, 9.25"                                     | (Qty 4)          |                |                              |             |              |                                       |
| 10—Rear Drive ShaftLeft Hand, 34.00"                              | (Qty 1)          |                |                              |             |              | • • • • • • • • • • • • • • • • • • • |
| 11—Handle Latch Assembly  Left Hand                               | (Qty 1)          |                |                              |             |              |                                       |
| 12—HKT-8163-Rotation Hardware Kit<br>(Not called out in Overview) | (Qty 2)          |                |                              |             |              |                                       |
| Clevis Pin (1X)                                                   | M8 x 50MM (4X)   |                |                              | ³/s" x 2.2  | 25" (2X)     |                                       |
| Cotter Pin (1X)  M8 x 25MM (1X)                                   | M8 Lock Nut (5X) | %" Lock Nut (2 | 2X) <sup>5</sup> /16" Flat W | asher (10X) | 3/s" Flat Wa | asher (4X)                            |
| 1.00" Sealing<br>Stickers (16X)                                   |                  |                |                              | Anti-Seize  | e (1X)       |                                       |