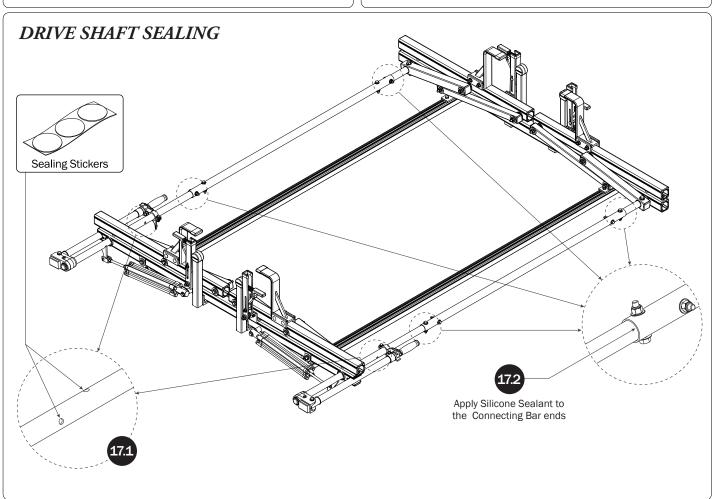

## PRIME DESIGN

A Safe Fleet Brand

Lubricant (1X)

| 7—Front Drive Shaft<br>B Version, 35.75"                          | (Qty 2)          |                | 0°                           | 6           | •            |                                       |
|-------------------------------------------------------------------|------------------|----------------|------------------------------|-------------|--------------|---------------------------------------|
| 8—Z PostAdjustable, 7.25"                                         | (Qty 4)          |                |                              |             | K            |                                       |
| 9—L Post<br>Roller Cap, 9.25"                                     | (Qty 4)          |                |                              |             |              |                                       |
| 10—Rear Drive ShaftLeft Hand, 34.00"                              | (Qty 1)          |                |                              |             |              | • • • • • • • • • • • • • • • • • • • |
| 11—Handle Latch Assembly  Left Hand                               | (Qty 1)          |                |                              |             |              |                                       |
| 12—HKT-8163-Rotation Hardware Kit<br>(Not called out in Overview) | (Qty 2)          |                |                              |             |              |                                       |
| Clevis Pin (1X)                                                   | M8 x 50MM (4X)   |                |                              | ³/s" x 2.2  | 25" (2X)     |                                       |
| Cotter Pin (1X)  M8 x 25MM (1X)                                   | M8 Lock Nut (5X) | %" Lock Nut (2 | 2X) <sup>5</sup> /16" Flat W | asher (10X) | 3/s" Flat Wa | asher (4X)                            |
| 1.00" Sealing<br>Stickers (16X)                                   |                  |                |                              | Anti-Seize  | e (1X)       |                                       |