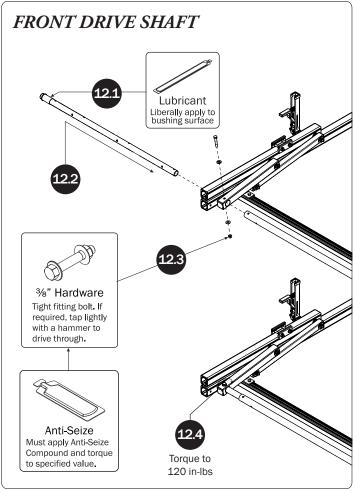

## PRIME DESIGN

A Safe Fleet Brand

Lubricant (1X)

| 7—Front Drive Shaft<br>B Version, 35.75"                          | (Qty 2)          |                | 0°                           | 6           | •            |                                       |
|-------------------------------------------------------------------|------------------|----------------|------------------------------|-------------|--------------|---------------------------------------|
| 8—Z PostAdjustable, 7.25"                                         | (Qty 4)          |                |                              |             | K            |                                       |
| 9—L Post<br>Roller Cap, 9.25"                                     | (Qty 4)          |                |                              |             |              |                                       |
| 10—Rear Drive ShaftLeft Hand, 34.00"                              | (Qty 1)          |                |                              |             |              | • • • • • • • • • • • • • • • • • • • |
| 11—Handle Latch Assembly  Left Hand                               | (Qty 1)          |                |                              |             |              |                                       |
| 12—HKT-8163-Rotation Hardware Kit<br>(Not called out in Overview) | (Qty 2)          |                |                              |             |              |                                       |
| Clevis Pin (1X)                                                   | M8 x 50MM (4X)   |                |                              | ³/s" x 2.2  | 25" (2X)     |                                       |
| Cotter Pin (1X)  M8 x 25MM (1X)                                   | M8 Lock Nut (5X) | %" Lock Nut (2 | 2X) <sup>5</sup> /16" Flat W | asher (10X) | 3/s" Flat Wa | asher (4X)                            |
| 1.00" Sealing<br>Stickers (16X)                                   |                  |                |                              | Anti-Seize  | e (1X)       |                                       |