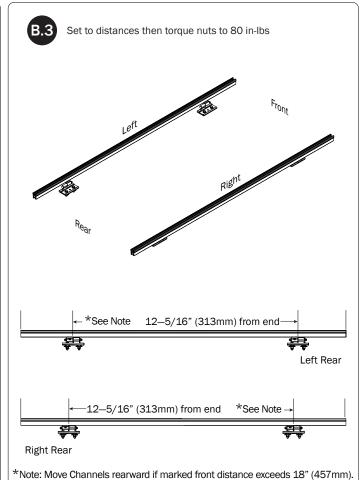

<br>(Not called out in Overview) | (Qty 2)          |                |                              |             |              |                                       |
| Clevis Pin (1X)                                                   | M8 x 50MM (4X)   |                |                              | ³/s" x 2.2  | 25" (2X)     |                                       |
| Cotter Pin (1X)  M8 x 25MM (1X)                                   | M8 Lock Nut (5X) | %" Lock Nut (2 | 2X) <sup>5</sup> /16" Flat W | asher (10X) | 3/s" Flat Wa | asher (4X)                            |
| 1.00" Sealing<br>Stickers (16X)                                   |                  |                |                              | Anti-Seize  | e (1X)       |                                       |