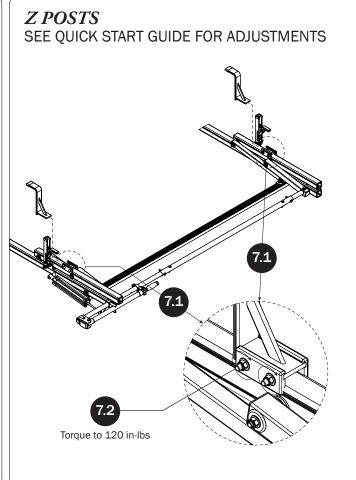

## PRIME DESIGN

A Safe Fleet Brand

Lubricant (1X)

| 7—Front Drive Shaft<br>B Version, 35.75"                          | (Qty 2)          |                | 0°                           | 6           | •            |                                       |
|-------------------------------------------------------------------|------------------|----------------|------------------------------|-------------|--------------|---------------------------------------|
| 8—Z PostAdjustable, 7.25"                                         | (Qty 4)          |                |                              |             | K            |                                       |
| 9—L Post<br>Roller Cap, 9.25"                                     | (Qty 4)          |                |                              |             |              |                                       |
| 10—Rear Drive ShaftLeft Hand, 34.00"                              | (Qty 1)          |                |                              |             |              | • • • • • • • • • • • • • • • • • • • |
| 11—Handle Latch Assembly  Left Hand                               | (Qty 1)          |                |                              |             |              |                                       |
| 12—HKT-8163-Rotation Hardware Kit<br>(Not called out in Overview) | (Qty 2)          |                |                              |             |              |                                       |
| Clevis Pin (1X)                                                   | M8 x 50MM (4X)   |                |                              | ³/s" x 2.2  | 25" (2X)     |                                       |
| Cotter Pin (1X)  M8 x 25MM (1X)                                   | M8 Lock Nut (5X) | %" Lock Nut (2 | 2X) <sup>5</sup> /16" Flat W | asher (10X) | 3/s" Flat Wa | asher (4X)                            |
| 1.00" Sealing<br>Stickers (16X)                                   |                  |                |                              | Anti-Seize  | e (1X)       |                                       |