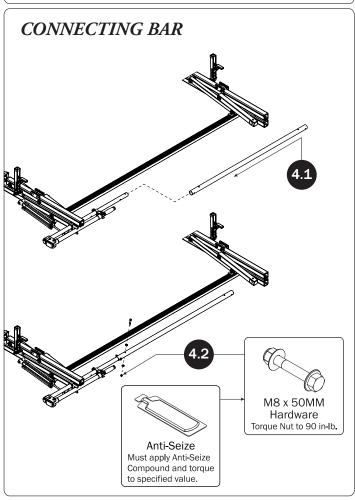

## PRIME DESIGN

A Safe Fleet Brand

Lubricant (1X)

| 7—Front Drive Shaft<br>B Version, 35.75"                          | (Qty 2)          |                | 0°                           | 6           | •            |                                       |
|-------------------------------------------------------------------|------------------|----------------|------------------------------|-------------|--------------|---------------------------------------|
| 8—Z PostAdjustable, 7.25"                                         | (Qty 4)          |                |                              |             | K            |                                       |
| 9—L Post<br>Roller Cap, 9.25"                                     | (Qty 4)          |                |                              |             |              |                                       |
| 10—Rear Drive ShaftLeft Hand, 34.00"                              | (Qty 1)          |                |                              |             |              | • • • • • • • • • • • • • • • • • • • |
| 11—Handle Latch Assembly  Left Hand                               | (Qty 1)          |                |                              |             |              |                                       |
| 12—HKT-8163-Rotation Hardware Kit<br>(Not called out in Overview) | (Qty 2)          |                |                              |             |              |                                       |
| Clevis Pin (1X)                                                   | M8 x 50MM (4X)   |                |                              | ³/s" x 2.2  | 25" (2X)     |                                       |
| Cotter Pin (1X)  M8 x 25MM (1X)                                   | M8 Lock Nut (5X) | %" Lock Nut (2 | 2X) <sup>5</sup> /16" Flat W | asher (10X) | 3/s" Flat Wa | asher (4X)                            |
| 1.00" Sealing<br>Stickers (16X)                                   |                  |                |                              | Anti-Seize  | e (1X)       |                                       |