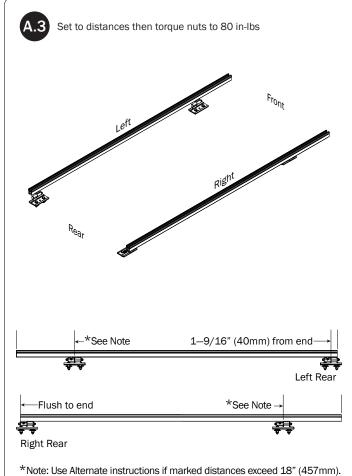

## PRIME DESIGN

A Safe Fleet Brand

Lubricant (1X)

| 7—Front Drive Shaft<br>B Version, 35.75"                          | (Qty 2)          |                | 0°                           | 6           | •            |                                       |
|-------------------------------------------------------------------|------------------|----------------|------------------------------|-------------|--------------|---------------------------------------|
| 8—Z PostAdjustable, 7.25"                                         | (Qty 4)          |                |                              |             | K            |                                       |
| 9—L Post<br>Roller Cap, 9.25"                                     | (Qty 4)          |                |                              |             |              |                                       |
| 10—Rear Drive ShaftLeft Hand, 34.00"                              | (Qty 1)          |                |                              |             |              | • • • • • • • • • • • • • • • • • • • |
| 11—Handle Latch Assembly  Left Hand                               | (Qty 1)          |                |                              |             |              |                                       |
| 12—HKT-8163-Rotation Hardware Kit<br>(Not called out in Overview) | (Qty 2)          |                |                              |             |              |                                       |
| Clevis Pin (1X)                                                   | M8 x 50MM (4X)   |                |                              | ³/s" x 2.2  | 25" (2X)     |                                       |
| Cotter Pin (1X)  M8 x 25MM (1X)                                   | M8 Lock Nut (5X) | %" Lock Nut (2 | 2X) <sup>5</sup> /16" Flat W | asher (10X) | 3/s" Flat Wa | asher (4X)                            |
| 1.00" Sealing<br>Stickers (16X)                                   |                  |                |                              | Anti-Seize  | e (1X)       |                                       |