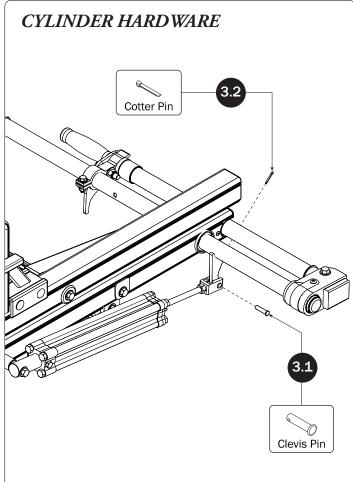

## PRIME DESIGN

A Safe Fleet Brand

Lubricant (1X)

| 7—Front Drive Shaft<br>B Version, 35.75"                          | (Qty 2)          |                | 0°                           | 6           | •            |                                       |
|-------------------------------------------------------------------|------------------|----------------|------------------------------|-------------|--------------|---------------------------------------|
| 8—Z PostAdjustable, 7.25"                                         | (Qty 4)          |                |                              |             | K            |                                       |
| 9—L Post<br>Roller Cap, 9.25"                                     | (Qty 4)          |                |                              |             |              |                                       |
| 10—Rear Drive ShaftLeft Hand, 34.00"                              | (Qty 1)          |                |                              |             |              | • • • • • • • • • • • • • • • • • • • |
| 11—Handle Latch Assembly  Left Hand                               | (Qty 1)          |                |                              |             |              |                                       |
| 12—HKT-8163-Rotation Hardware Kit<br>(Not called out in Overview) | (Qty 2)          |                |                              |             |              |                                       |
| Clevis Pin (1X)                                                   | M8 x 50MM (4X)   |                |                              | ³/s" x 2.2  | 25" (2X)     |                                       |
| Cotter Pin (1X)  M8 x 25MM (1X)                                   | M8 Lock Nut (5X) | %" Lock Nut (2 | 2X) <sup>5</sup> /16" Flat W | asher (10X) | 3/s" Flat Wa | asher (4X)                            |
| 1.00" Sealing<br>Stickers (16X)                                   |                  |                |                              | Anti-Seize  | e (1X)       |                                       |