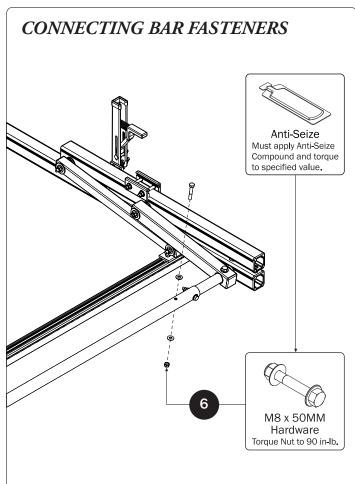

## PRIME DESIGN

A Safe Fleet Brand

Lubricant (1X)

| 7—Front Drive Shaft<br>B Version, 35.75"                          | (Qty 2)          |                | 0°                           | 6           | •            |                                       |
|-------------------------------------------------------------------|------------------|----------------|------------------------------|-------------|--------------|---------------------------------------|
| 8—Z PostAdjustable, 7.25"                                         | (Qty 4)          |                |                              |             | K            |                                       |
| 9—L Post<br>Roller Cap, 9.25"                                     | (Qty 4)          |                |                              |             |              |                                       |
| 10—Rear Drive ShaftLeft Hand, 34.00"                              | (Qty 1)          |                |                              |             |              | • • • • • • • • • • • • • • • • • • • |
| 11—Handle Latch Assembly  Left Hand                               | (Qty 1)          |                |                              |             |              |                                       |
| 12—HKT-8163-Rotation Hardware Kit<br>(Not called out in Overview) | (Qty 2)          |                |                              |             |              |                                       |
| Clevis Pin (1X)                                                   | M8 x 50MM (4X)   |                |                              | ³/s" x 2.2  | 25" (2X)     |                                       |
| Cotter Pin (1X)  M8 x 25MM (1X)                                   | M8 Lock Nut (5X) | %" Lock Nut (2 | 2X) <sup>5</sup> /16" Flat W | asher (10X) | 3/s" Flat Wa | asher (4X)                            |
| 1.00" Sealing<br>Stickers (16X)                                   |                  |                |                              | Anti-Seize  | e (1X)       |                                       |