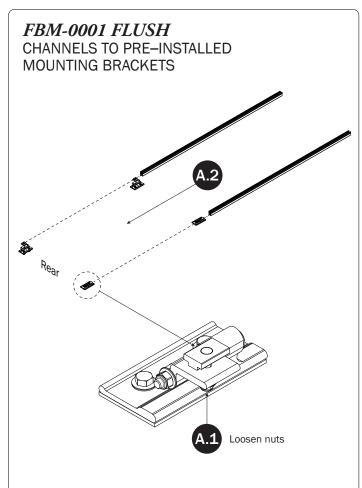

## PRIME DESIGN

A Safe Fleet Brand

Lubricant (1X)

| 7—Front Drive Shaft<br>B Version, 35.75"                          | (Qty 2)          |                | 0°                           | 6           | •            |                                       |
|-------------------------------------------------------------------|------------------|----------------|------------------------------|-------------|--------------|---------------------------------------|
| 8—Z PostAdjustable, 7.25"                                         | (Qty 4)          |                |                              |             | K            |                                       |
| 9—L Post<br>Roller Cap, 9.25"                                     | (Qty 4)          |                |                              |             |              |                                       |
| 10—Rear Drive ShaftLeft Hand, 34.00"                              | (Qty 1)          |                |                              |             |              | • • • • • • • • • • • • • • • • • • • |
| 11—Handle Latch Assembly  Left Hand                               | (Qty 1)          |                |                              |             |              |                                       |
| 12—HKT-8163-Rotation Hardware Kit<br>(Not called out in Overview) | (Qty 2)          |                |                              |             |              |                                       |
| Clevis Pin (1X)                                                   | M8 x 50MM (4X)   |                |                              | ³/s" x 2.2  | 25" (2X)     |                                       |
| Cotter Pin (1X)  M8 x 25MM (1X)                                   | M8 Lock Nut (5X) | %" Lock Nut (2 | 2X) <sup>5</sup> /16" Flat W | asher (10X) | 3/s" Flat Wa | asher (4X)                            |
| 1.00" Sealing<br>Stickers (16X)                                   |                  |                |                              | Anti-Seize  | e (1X)       |                                       |