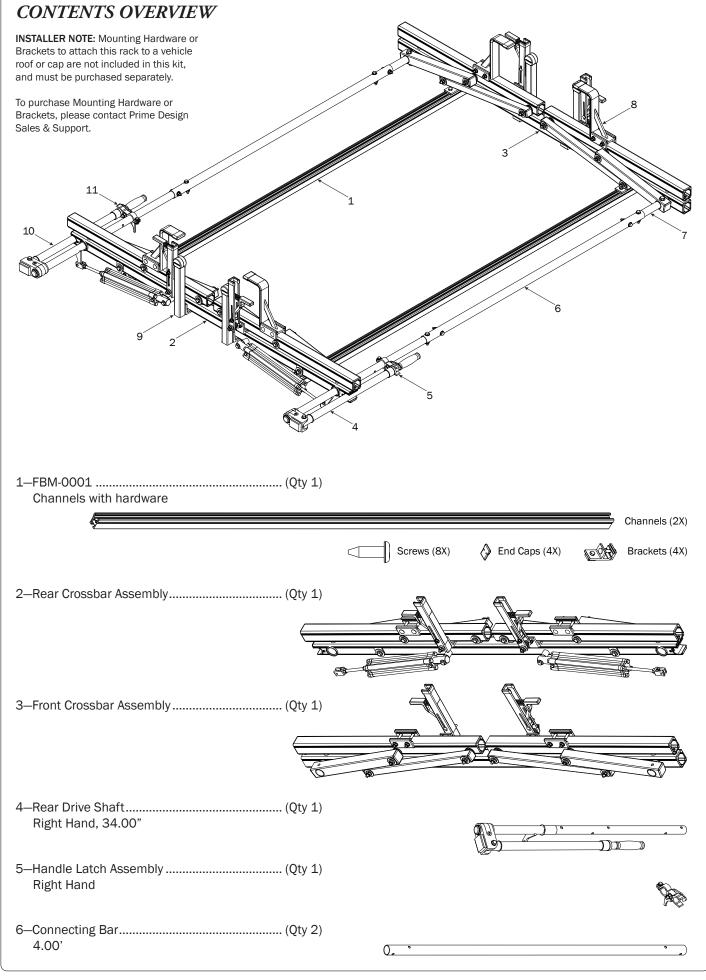

## PRIME DESIGN

A Safe Fleet Brand

Lubricant (1X)

| 7—Front Drive Shaft<br>B Version, 35.75"                          | (Qty 2)          |                | 0°                           | 6           | •            |                                       |
|-------------------------------------------------------------------|------------------|----------------|------------------------------|-------------|--------------|---------------------------------------|
| 8—Z PostAdjustable, 7.25"                                         | (Qty 4)          |                |                              |             | K            |                                       |
| 9—L Post<br>Roller Cap, 9.25"                                     | (Qty 4)          |                |                              |             |              |                                       |
| 10—Rear Drive ShaftLeft Hand, 34.00"                              | (Qty 1)          |                |                              |             |              | • • • • • • • • • • • • • • • • • • • |
| 11—Handle Latch Assembly  Left Hand                               | (Qty 1)          |                |                              |             |              |                                       |
| 12—HKT-8163-Rotation Hardware Kit<br>(Not called out in Overview) | (Qty 2)          |                |                              |             |              |                                       |
| Clevis Pin (1X)                                                   | M8 x 50MM (4X)   |                |                              | ³/s" x 2.2  | 25" (2X)     |                                       |
| Cotter Pin (1X)  M8 x 25MM (1X)                                   | M8 Lock Nut (5X) | %" Lock Nut (2 | 2X) <sup>5</sup> /16" Flat W | asher (10X) | 3/s" Flat Wa | asher (4X)                            |
| 1.00" Sealing<br>Stickers (16X)                                   |                  |                |                              | Anti-Seize  | e (1X)       |                                       |