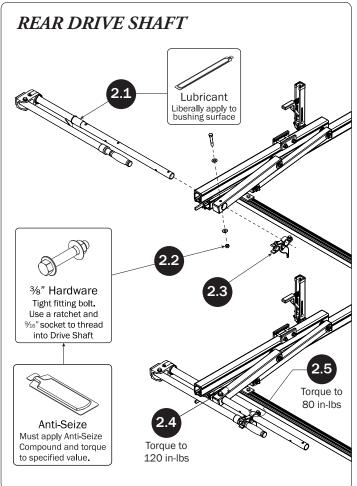

## PRIME DESIGN

A Safe Fleet Brand

Lubricant (1X)

| 7—Front Drive Shaft<br>B Version, 35.75"                          | (Qty 2)          |                | 0°                           | 6           | •            |                                       |
|-------------------------------------------------------------------|------------------|----------------|------------------------------|-------------|--------------|---------------------------------------|
| 8—Z PostAdjustable, 7.25"                                         | (Qty 4)          |                |                              |             | K            |                                       |
| 9—L Post<br>Roller Cap, 9.25"                                     | (Qty 4)          |                |                              |             |              |                                       |
| 10—Rear Drive ShaftLeft Hand, 34.00"                              | (Qty 1)          |                |                              |             |              | • • • • • • • • • • • • • • • • • • • |
| 11—Handle Latch Assembly  Left Hand                               | (Qty 1)          |                |                              |             |              |                                       |
| 12—HKT-8163-Rotation Hardware Kit<br>(Not called out in Overview) | (Qty 2)          |                |                              |             |              |                                       |
| Clevis Pin (1X)                                                   | M8 x 50MM (4X)   |                |                              | ³/s" x 2.2  | 25" (2X)     |                                       |
| Cotter Pin (1X)  M8 x 25MM (1X)                                   | M8 Lock Nut (5X) | %" Lock Nut (2 | 2X) <sup>5</sup> /16" Flat W | asher (10X) | 3/s" Flat Wa | asher (4X)                            |
| 1.00" Sealing<br>Stickers (16X)                                   |                  |                |                              | Anti-Seize  | e (1X)       |                                       |