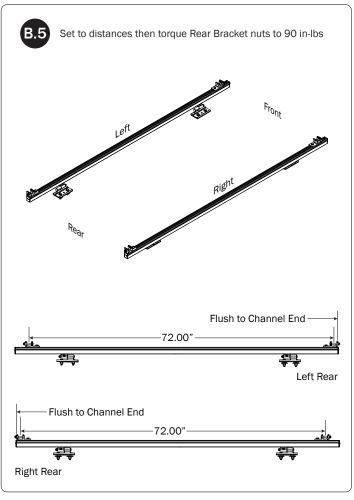

## PRIME DESIGN

A Safe Fleet Brand

Lubricant (1X)

| 7—Front Drive Shaft<br>B Version, 35.75"                          | (Qty 2)          |                | 0°                           | 6           | •            |                                       |
|-------------------------------------------------------------------|------------------|----------------|------------------------------|-------------|--------------|---------------------------------------|
| 8—Z PostAdjustable, 7.25"                                         | (Qty 4)          |                |                              |             | K            |                                       |
| 9—L Post<br>Roller Cap, 9.25"                                     | (Qty 4)          |                |                              |             |              |                                       |
| 10—Rear Drive ShaftLeft Hand, 34.00"                              | (Qty 1)          |                |                              |             |              | • • • • • • • • • • • • • • • • • • • |
| 11—Handle Latch Assembly  Left Hand                               | (Qty 1)          |                |                              |             |              |                                       |
| 12—HKT-8163-Rotation Hardware Kit<br>(Not called out in Overview) | (Qty 2)          |                |                              |             |              |                                       |
| Clevis Pin (1X)                                                   | M8 x 50MM (4X)   |                |                              | ³/s" x 2.2  | 25" (2X)     |                                       |
| Cotter Pin (1X)  M8 x 25MM (1X)                                   | M8 Lock Nut (5X) | %" Lock Nut (2 | 2X) <sup>5</sup> /16" Flat W | asher (10X) | 3/s" Flat Wa | asher (4X)                            |
| 1.00" Sealing<br>Stickers (16X)                                   |                  |                |                              | Anti-Seize  | e (1X)       |                                       |