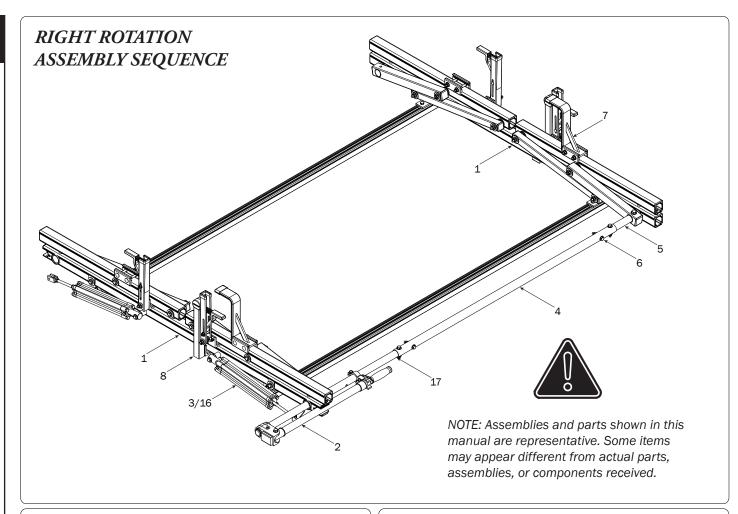

## PRIME DESIGN

A Safe Fleet Brand

Lubricant (1X)

| 7—Front Drive Shaft<br>B Version, 35.75"                          | (Qty 2)          |                | 0°                           | 6           | •            |                                       |
|-------------------------------------------------------------------|------------------|----------------|------------------------------|-------------|--------------|---------------------------------------|
| 8—Z PostAdjustable, 7.25"                                         | (Qty 4)          |                |                              |             | K            |                                       |
| 9—L Post<br>Roller Cap, 9.25"                                     | (Qty 4)          |                |                              |             |              |                                       |
| 10—Rear Drive ShaftLeft Hand, 34.00"                              | (Qty 1)          |                |                              |             |              | • • • • • • • • • • • • • • • • • • • |
| 11—Handle Latch Assembly  Left Hand                               | (Qty 1)          |                |                              |             |              |                                       |
| 12—HKT-8163-Rotation Hardware Kit<br>(Not called out in Overview) | (Qty 2)          |                |                              |             |              |                                       |
| Clevis Pin (1X)                                                   | M8 x 50MM (4X)   |                |                              | ³/s" x 2.2  | 25" (2X)     |                                       |
| Cotter Pin (1X)  M8 x 25MM (1X)                                   | M8 Lock Nut (5X) | %" Lock Nut (2 | 2X) <sup>5</sup> /16" Flat W | asher (10X) | 3/s" Flat Wa | asher (4X)                            |
| 1.00" Sealing<br>Stickers (16X)                                   |                  |                |                              | Anti-Seize  | e (1X)       |                                       |