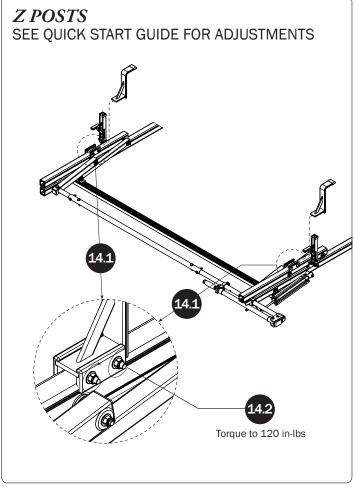

## PRIME DESIGN

A Safe Fleet Brand

Lubricant (1X)

| 7—Front Drive Shaft<br>B Version, 35.75"                          | (Qty 2)          |                | 0°                           | 6           | •            |                                       |
|-------------------------------------------------------------------|------------------|----------------|------------------------------|-------------|--------------|---------------------------------------|
| 8—Z PostAdjustable, 7.25"                                         | (Qty 4)          |                |                              |             | K            |                                       |
| 9—L Post<br>Roller Cap, 9.25"                                     | (Qty 4)          |                |                              |             |              |                                       |
| 10—Rear Drive ShaftLeft Hand, 34.00"                              | (Qty 1)          |                |                              |             |              | • • • • • • • • • • • • • • • • • • • |
| 11—Handle Latch Assembly  Left Hand                               | (Qty 1)          |                |                              |             |              |                                       |
| 12—HKT-8163-Rotation Hardware Kit<br>(Not called out in Overview) | (Qty 2)          |                |                              |             |              |                                       |
| Clevis Pin (1X)                                                   | M8 x 50MM (4X)   |                |                              | ³/s" x 2.2  | 25" (2X)     |                                       |
| Cotter Pin (1X)  M8 x 25MM (1X)                                   | M8 Lock Nut (5X) | %" Lock Nut (2 | 2X) <sup>5</sup> /16" Flat W | asher (10X) | 3/s" Flat Wa | asher (4X)                            |
| 1.00" Sealing<br>Stickers (16X)                                   |                  |                |                              | Anti-Seize  | e (1X)       |                                       |