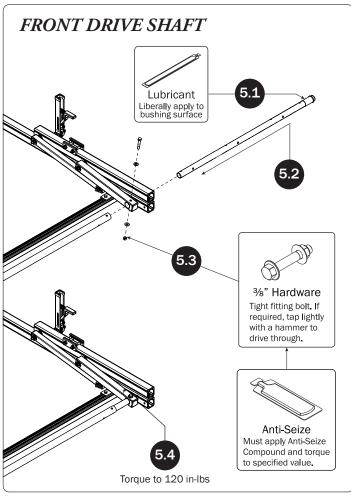

## PRIME DESIGN

A Safe Fleet Brand

Lubricant (1X)

| 7—Front Drive Shaft<br>B Version, 35.75"                          | (Qty 2)          |                | 0°                           | 6           | •            |                                       |
|-------------------------------------------------------------------|------------------|----------------|------------------------------|-------------|--------------|---------------------------------------|
| 8—Z PostAdjustable, 7.25"                                         | (Qty 4)          |                |                              |             | K            |                                       |
| 9—L Post<br>Roller Cap, 9.25"                                     | (Qty 4)          |                |                              |             |              |                                       |
| 10—Rear Drive ShaftLeft Hand, 34.00"                              | (Qty 1)          |                |                              |             |              | • • • • • • • • • • • • • • • • • • • |
| 11—Handle Latch Assembly  Left Hand                               | (Qty 1)          |                |                              |             |              |                                       |
| 12—HKT-8163-Rotation Hardware Kit<br>(Not called out in Overview) | (Qty 2)          |                |                              |             |              |                                       |
| Clevis Pin (1X)                                                   | M8 x 50MM (4X)   |                |                              | ³/s" x 2.2  | 25" (2X)     |                                       |
| Cotter Pin (1X)  M8 x 25MM (1X)                                   | M8 Lock Nut (5X) | %" Lock Nut (2 | 2X) <sup>5</sup> /16" Flat W | asher (10X) | 3/s" Flat Wa | asher (4X)                            |
| 1.00" Sealing<br>Stickers (16X)                                   |                  |                |                              | Anti-Seize  | e (1X)       |                                       |