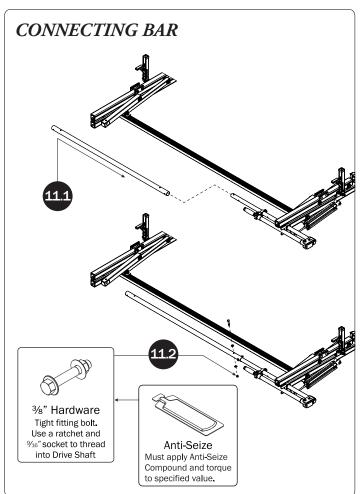

| (Qty 2)          |                |                              |             |              |                                       |
| Clevis Pin (1X)                                                   | M8 x 50MM (4X)   |                |                              | ³/s" x 2.2  | 25" (2X)     |                                       |
| Cotter Pin (1X)  M8 x 25MM (1X)                                   | M8 Lock Nut (5X) | %" Lock Nut (2 | 2X) <sup>5</sup> /16" Flat W | asher (10X) | 3/s" Flat Wa | asher (4X)                            |
| 1.00" Sealing<br>Stickers (16X)                                   |                  |                |                              | Anti-Seize  | e (1X)       |                                       |