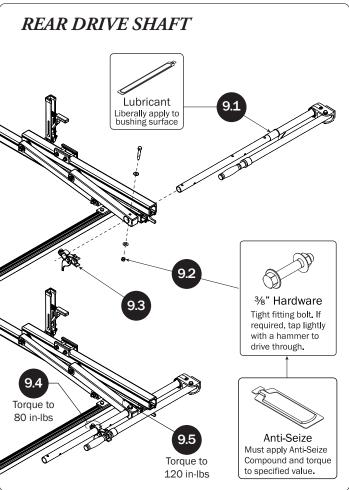

iew) | (Qty 2)          |                |                              |             |              |                                       |
| Clevis Pin (1X)                                                   | M8 x 50MM (4X)   |                |                              | ³/s" x 2.2  | 25" (2X)     |                                       |
| Cotter Pin (1X)  M8 x 25MM (1X)                                   | M8 Lock Nut (5X) | %" Lock Nut (2 | 2X) <sup>5</sup> /16" Flat W | asher (10X) | 3/s" Flat Wa | asher (4X)                            |
| 1.00" Sealing<br>Stickers (16X)                                   |                  |                |                              | Anti-Seize  | e (1X)       |                                       |