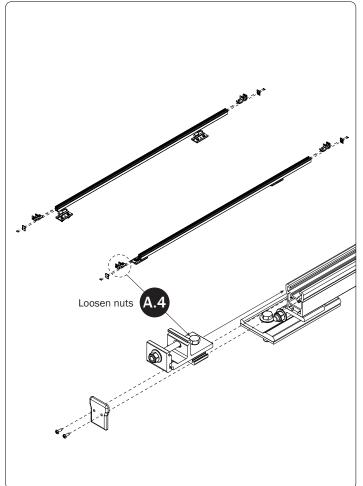

re Kit<br>(Not called out in Overview) | (Qty 2)          |                |                              |             |              |                                       |
| Clevis Pin (1X)                                                   | M8 x 50MM (4X)   |                |                              | ³/s" x 2.2  | 25" (2X)     |                                       |
| Cotter Pin (1X)  M8 x 25MM (1X)                                   | M8 Lock Nut (5X) | %" Lock Nut (2 | 2X) <sup>5</sup> /16" Flat W | asher (10X) | 3/s" Flat Wa | asher (4X)                            |
| 1.00" Sealing<br>Stickers (16X)                                   |                  |                |                              | Anti-Seize  | e (1X)       |                                       |