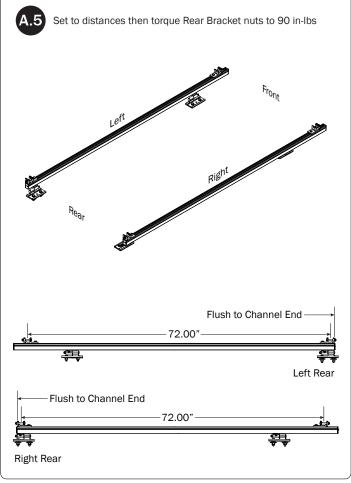

Kit<br>(Not called out in Overview) | (Qty 2)          |                |                              |             |              |                                       |
| Clevis Pin (1X)                                                   | M8 x 50MM (4X)   |                |                              | ³/s" x 2.2  | 25" (2X)     |                                       |
| Cotter Pin (1X)  M8 x 25MM (1X)                                   | M8 Lock Nut (5X) | %" Lock Nut (2 | 2X) <sup>5</sup> /16" Flat W | asher (10X) | 3/s" Flat Wa | asher (4X)                            |
| 1.00" Sealing<br>Stickers (16X)                                   |                  |                |                              | Anti-Seize  | e (1X)       |                                       |