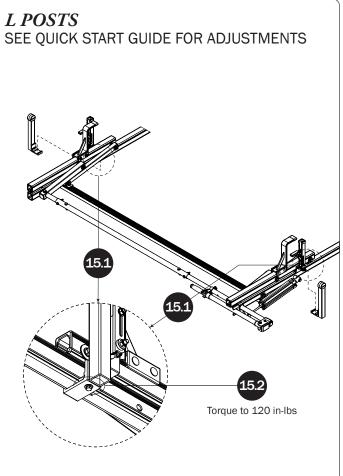

## PRIME DESIGN

A Safe Fleet Brand

Lubricant (1X)

| 7—Front Drive Shaft<br>B Version, 35.75"                          | (Qty 2)          |                | 0°                           | 6           | •            |                                       |
|-------------------------------------------------------------------|------------------|----------------|------------------------------|-------------|--------------|---------------------------------------|
| 8—Z PostAdjustable, 7.25"                                         | (Qty 4)          |                |                              |             | K            |                                       |
| 9—L Post<br>Roller Cap, 9.25"                                     | (Qty 4)          |                |                              |             |              |                                       |
| 10—Rear Drive ShaftLeft Hand, 34.00"                              | (Qty 1)          |                |                              |             |              | • • • • • • • • • • • • • • • • • • • |
| 11—Handle Latch Assembly  Left Hand                               | (Qty 1)          |                |                              |             |              |                                       |
| 12—HKT-8163-Rotation Hardware Kit<br>(Not called out in Overview) | (Qty 2)          |                |                              |             |              |                                       |
| Clevis Pin (1X)                                                   | M8 x 50MM (4X)   |                |                              | ³/s" x 2.2  | 25" (2X)     |                                       |
| Cotter Pin (1X)  M8 x 25MM (1X)                                   | M8 Lock Nut (5X) | %" Lock Nut (2 | 2X) <sup>5</sup> /16" Flat W | asher (10X) | 3/s" Flat Wa | asher (4X)                            |
| 1.00" Sealing<br>Stickers (16X)                                   |                  |                |                              | Anti-Seize  | e (1X)       |                                       |