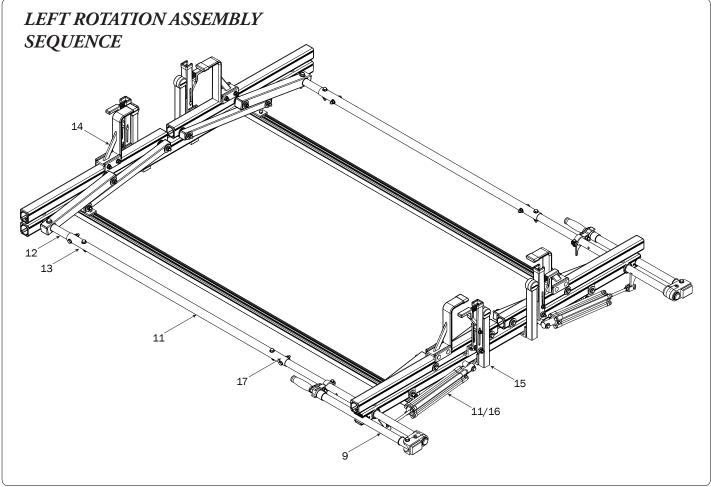

rview) | (Qty 2)          |                |                              |             |              |                                       |
| Clevis Pin (1X)                                                   | M8 x 50MM (4X)   |                |                              | ³/s" x 2.2  | 25" (2X)     |                                       |
| Cotter Pin (1X)  M8 x 25MM (1X)                                   | M8 Lock Nut (5X) | %" Lock Nut (2 | 2X) <sup>5</sup> /16" Flat W | asher (10X) | 3/s" Flat Wa | asher (4X)                            |
| 1.00" Sealing<br>Stickers (16X)                                   |                  |                |                              | Anti-Seize  | e (1X)       |                                       |