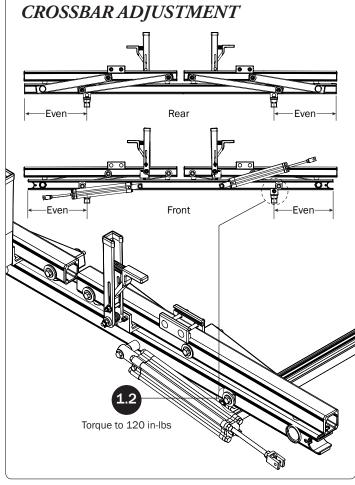

## PRIME DESIGN

A Safe Fleet Brand

Lubricant (1X)

| 7—Front Drive Shaft<br>B Version, 35.75"                          | (Qty 2)          |                | 0°                           | 6           | •            |                                       |
|-------------------------------------------------------------------|------------------|----------------|------------------------------|-------------|--------------|---------------------------------------|
| 8—Z PostAdjustable, 7.25"                                         | (Qty 4)          |                |                              |             | K            |                                       |
| 9—L Post<br>Roller Cap, 9.25"                                     | (Qty 4)          |                |                              |             |              |                                       |
| 10—Rear Drive ShaftLeft Hand, 34.00"                              | (Qty 1)          |                |                              |             |              | • • • • • • • • • • • • • • • • • • • |
| 11—Handle Latch Assembly  Left Hand                               | (Qty 1)          |                |                              |             |              |                                       |
| 12—HKT-8163-Rotation Hardware Kit<br>(Not called out in Overview) | (Qty 2)          |                |                              |             |              |                                       |
| Clevis Pin (1X)                                                   | M8 x 50MM (4X)   |                |                              | ³/s" x 2.2  | 25" (2X)     |                                       |
| Cotter Pin (1X)  M8 x 25MM (1X)                                   | M8 Lock Nut (5X) | %" Lock Nut (2 | 2X) <sup>5</sup> /16" Flat W | asher (10X) | 3/s" Flat Wa | asher (4X)                            |
| 1.00" Sealing<br>Stickers (16X)                                   |                  |                |                              | Anti-Seize  | e (1X)       |                                       |