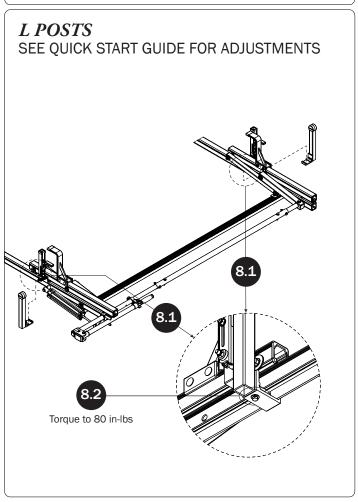

## PRIME DESIGN

A Safe Fleet Brand

Lubricant (1X)

| 7—Front Drive Shaft<br>B Version, 35.75"                          | (Qty 2)          |                | 0°                           | 6           | •            |                                       |
|-------------------------------------------------------------------|------------------|----------------|------------------------------|-------------|--------------|---------------------------------------|
| 8—Z PostAdjustable, 7.25"                                         | (Qty 4)          |                |                              |             | K            |                                       |
| 9—L Post<br>Roller Cap, 9.25"                                     | (Qty 4)          |                |                              |             |              |                                       |
| 10—Rear Drive ShaftLeft Hand, 34.00"                              | (Qty 1)          |                |                              |             |              | • • • • • • • • • • • • • • • • • • • |
| 11—Handle Latch Assembly  Left Hand                               | (Qty 1)          |                |                              |             |              |                                       |
| 12—HKT-8163-Rotation Hardware Kit<br>(Not called out in Overview) | (Qty 2)          |                |                              |             |              |                                       |
| Clevis Pin (1X)                                                   | M8 x 50MM (4X)   |                |                              | ³/s" x 2.2  | 25" (2X)     |                                       |
| Cotter Pin (1X)  M8 x 25MM (1X)                                   | M8 Lock Nut (5X) | %" Lock Nut (2 | 2X) <sup>5</sup> /16" Flat W | asher (10X) | 3/s" Flat Wa | asher (4X)                            |
| 1.00" Sealing<br>Stickers (16X)                                   |                  |                |                              | Anti-Seize  | e (1X)       |                                       |