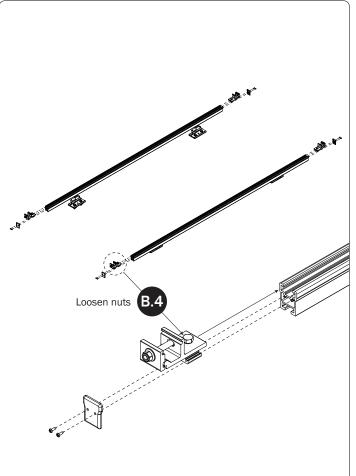

## PRIME DESIGN

A Safe Fleet Brand

Lubricant (1X)

| 7—Front Drive Shaft<br>B Version, 35.75"                          | (Qty 2)          |                | 0°                           | 6           | •            |                                       |
|-------------------------------------------------------------------|------------------|----------------|------------------------------|-------------|--------------|---------------------------------------|
| 8—Z PostAdjustable, 7.25"                                         | (Qty 4)          |                |                              |             | K            |                                       |
| 9—L Post<br>Roller Cap, 9.25"                                     | (Qty 4)          |                |                              |             |              |                                       |
| 10—Rear Drive ShaftLeft Hand, 34.00"                              | (Qty 1)          |                |                              |             |              | • • • • • • • • • • • • • • • • • • • |
| 11—Handle Latch Assembly  Left Hand                               | (Qty 1)          |                |                              |             |              |                                       |
| 12—HKT-8163-Rotation Hardware Kit<br>(Not called out in Overview) | (Qty 2)          |                |                              |             |              |                                       |
| Clevis Pin (1X)                                                   | M8 x 50MM (4X)   |                |                              | ³/s" x 2.2  | 25" (2X)     |                                       |
| Cotter Pin (1X)  M8 x 25MM (1X)                                   | M8 Lock Nut (5X) | %" Lock Nut (2 | 2X) <sup>5</sup> /16" Flat W | asher (10X) | 3/s" Flat Wa | asher (4X)                            |
| 1.00" Sealing<br>Stickers (16X)                                   |                  |                |                              | Anti-Seize  | e (1X)       |                                       |