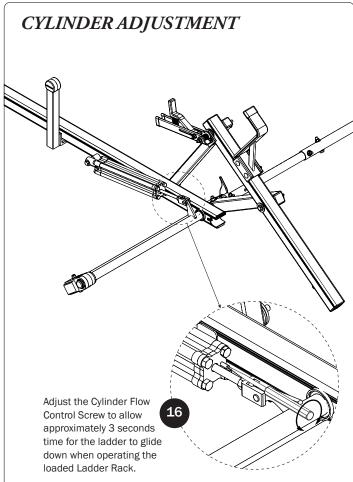

## PRIME DESIGN

A Safe Fleet Brand

Lubricant (1X)

| 7—Front Drive Shaft<br>B Version, 35.75"                          | (Qty 2)          |                | 0°                           | 6           | •            |                                       |
|-------------------------------------------------------------------|------------------|----------------|------------------------------|-------------|--------------|---------------------------------------|
| 8—Z PostAdjustable, 7.25"                                         | (Qty 4)          |                |                              |             | K            |                                       |
| 9—L Post<br>Roller Cap, 9.25"                                     | (Qty 4)          |                |                              |             |              |                                       |
| 10—Rear Drive ShaftLeft Hand, 34.00"                              | (Qty 1)          |                |                              |             |              | • • • • • • • • • • • • • • • • • • • |
| 11—Handle Latch Assembly  Left Hand                               | (Qty 1)          |                |                              |             |              |                                       |
| 12—HKT-8163-Rotation Hardware Kit<br>(Not called out in Overview) | (Qty 2)          |                |                              |             |              |                                       |
| Clevis Pin (1X)                                                   | M8 x 50MM (4X)   |                |                              | ³/s" x 2.2  | 25" (2X)     |                                       |
| Cotter Pin (1X)  M8 x 25MM (1X)                                   | M8 Lock Nut (5X) | %" Lock Nut (2 | 2X) <sup>5</sup> /16" Flat W | asher (10X) | 3/s" Flat Wa | asher (4X)                            |
| 1.00" Sealing<br>Stickers (16X)                                   |                  |                |                              | Anti-Seize  | e (1X)       |                                       |