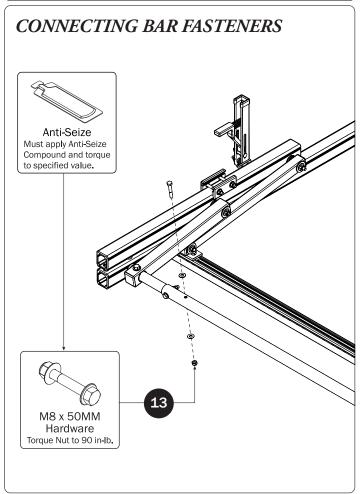

## PRIME DESIGN

A Safe Fleet Brand

Lubricant (1X)

| 7—Front Drive Shaft<br>B Version, 35.75"                          | (Qty 2)          |                | 0°                           | 6           | •            |                                       |
|-------------------------------------------------------------------|------------------|----------------|------------------------------|-------------|--------------|---------------------------------------|
| 8—Z PostAdjustable, 7.25"                                         | (Qty 4)          |                |                              |             | K            |                                       |
| 9—L Post<br>Roller Cap, 9.25"                                     | (Qty 4)          |                |                              |             |              |                                       |
| 10—Rear Drive ShaftLeft Hand, 34.00"                              | (Qty 1)          |                |                              |             |              | • • • • • • • • • • • • • • • • • • • |
| 11—Handle Latch Assembly  Left Hand                               | (Qty 1)          |                |                              |             |              |                                       |
| 12—HKT-8163-Rotation Hardware Kit<br>(Not called out in Overview) | (Qty 2)          |                |                              |             |              |                                       |
| Clevis Pin (1X)                                                   | M8 x 50MM (4X)   |                |                              | ³/s" x 2.2  | 25" (2X)     |                                       |
| Cotter Pin (1X)  M8 x 25MM (1X)                                   | M8 Lock Nut (5X) | %" Lock Nut (2 | 2X) <sup>5</sup> /16" Flat W | asher (10X) | 3/s" Flat Wa | asher (4X)                            |
| 1.00" Sealing<br>Stickers (16X)                                   |                  |                |                              | Anti-Seize  | e (1X)       |                                       |