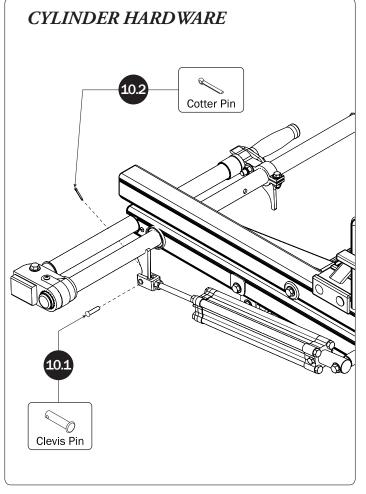

w) | (Qty 2)          |                |                              |             |              |                                       |
| Clevis Pin (1X)                                                   | M8 x 50MM (4X)   |                |                              | ³/s" x 2.2  | 25" (2X)     |                                       |
| Cotter Pin (1X)  M8 x 25MM (1X)                                   | M8 Lock Nut (5X) | %" Lock Nut (2 | 2X) <sup>5</sup> /16" Flat W | asher (10X) | 3/s" Flat Wa | asher (4X)                            |
| 1.00" Sealing<br>Stickers (16X)                                   |                  |                |                              | Anti-Seize  | e (1X)       |                                       |