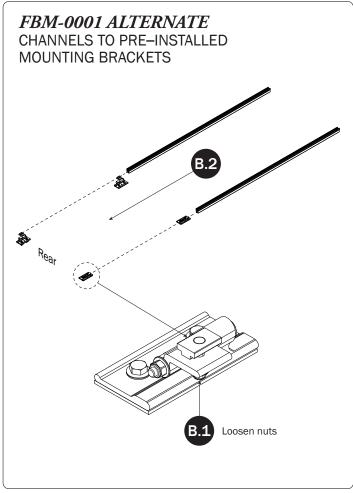

it<br>(Not called out in Overview) | (Qty 2)          |                |                              |             |              |                                       |
| Clevis Pin (1X)                                                   | M8 x 50MM (4X)   |                |                              | ³/s" x 2.2  | 25" (2X)     |                                       |
| Cotter Pin (1X)  M8 x 25MM (1X)                                   | M8 Lock Nut (5X) | %" Lock Nut (2 | 2X) <sup>5</sup> /16" Flat W | asher (10X) | 3/s" Flat Wa | asher (4X)                            |
| 1.00" Sealing<br>Stickers (16X)                                   |                  |                |                              | Anti-Seize  | e (1X)       |                                       |