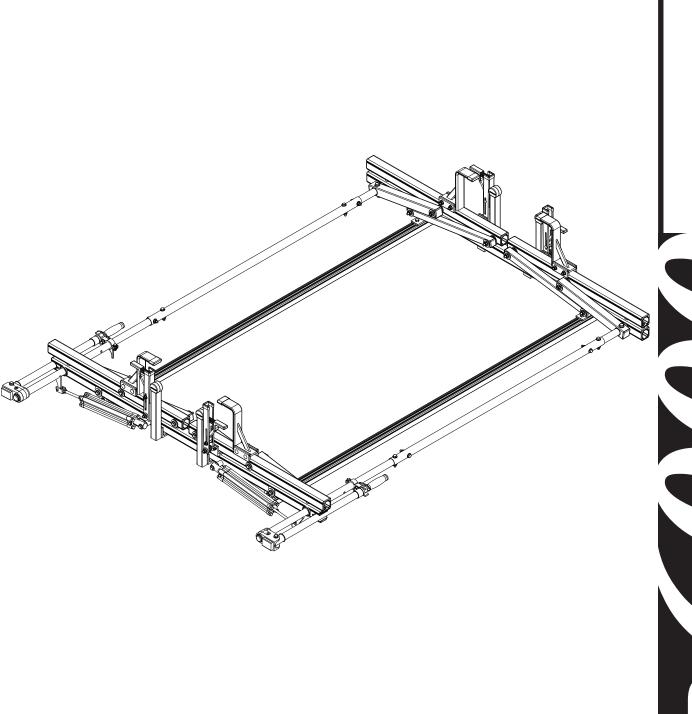

## PRIME DESIGN

A Safe Fleet Brand

Lubricant (1X)

| 7—Front Drive Shaft<br>B Version, 35.75"                          | (Qty 2)          |                | 0°                           | 6           | •            |                                       |
|-------------------------------------------------------------------|------------------|----------------|------------------------------|-------------|--------------|---------------------------------------|
| 8—Z PostAdjustable, 7.25"                                         | (Qty 4)          |                |                              |             | K            |                                       |
| 9—L Post<br>Roller Cap, 9.25"                                     | (Qty 4)          |                |                              |             |              |                                       |
| 10—Rear Drive ShaftLeft Hand, 34.00"                              | (Qty 1)          |                |                              |             |              | • • • • • • • • • • • • • • • • • • • |
| 11—Handle Latch Assembly  Left Hand                               | (Qty 1)          |                |                              |             |              |                                       |
| 12—HKT-8163-Rotation Hardware Kit<br>(Not called out in Overview) | (Qty 2)          |                |                              |             |              |                                       |
| Clevis Pin (1X)                                                   | M8 x 50MM (4X)   |                |                              | ³/s" x 2.2  | 25" (2X)     |                                       |
| Cotter Pin (1X)  M8 x 25MM (1X)                                   | M8 Lock Nut (5X) | %" Lock Nut (2 | 2X) <sup>5</sup> /16" Flat W | asher (10X) | 3/s" Flat Wa | asher (4X)                            |
| 1.00" Sealing<br>Stickers (16X)                                   |                  |                |                              | Anti-Seize  | e (1X)       |                                       |