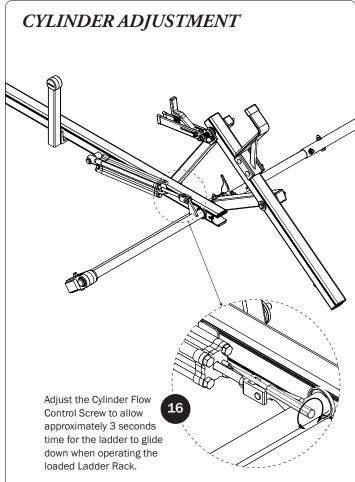

|
|                                      |                  | Cotter Pin (2X) Clevis Pin (2X)                              |
|                                      | M8 x 50MM (8X)   |                                                              |
|                                      |                  |                                                              |
|                                      | M8 Lock Nut (8X) | 3%" Lock Nut (4X) 5½% Flat Washer (16X) 3%" Flat Washer (8X) |
| 1.00" Sealing<br>Stickers (20X)      |                  | Anti-Seize (2X)  Lubricant (2X)                              |
|                                      |                  |                                                              |