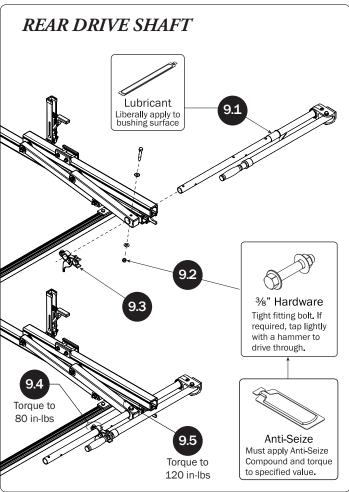

## PRIME DESIGN

A Safe Fleet Brand

| 7—Front Drive Shaft                  | (Qty 2)          |                                                              |
|--------------------------------------|------------------|--------------------------------------------------------------|
| B Version, 35.75"                    |                  | 0                                                            |
| 8—Z Post<br>Adjustable, 7.25"        | (Qty 4)          |                                                              |
| 9—L Post<br>Roller Cap, 9.25"        | (Qty 4)          |                                                              |
| 10—Rear Drive ShaftLeft Hand, 34.00" | (Qty 1)          |                                                              |
| 11—Handle Latch AssemblyLeft Hand    | (Qty 1)          |                                                              |
| HKT-8162-Rotation Hardware Kit       |                  |                                                              |
|                                      |                  | Cotter Pin (2X) Clevis Pin (2X)                              |
|                                      | M8 x 50MM (8X)   |                                                              |
|                                      |                  |                                                              |
|                                      | M8 Lock Nut (8X) | 3%" Lock Nut (4X) 5½% Flat Washer (16X) 3%" Flat Washer (8X) |
| 1.00" Sealing<br>Stickers (20X)      |                  | Anti-Seize (2X)  Lubricant (2X)                              |
|                                      |                  |                                                              |