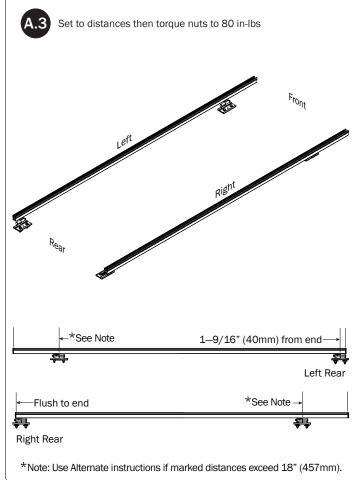

## PRIME DESIGN

A Safe Fleet Brand

| 7—Front Drive Shaft                  | (Qty 2)          |                                                              |
|--------------------------------------|------------------|--------------------------------------------------------------|
| B Version, 35.75"                    |                  | 0                                                            |
| 8—Z Post<br>Adjustable, 7.25"        | (Qty 4)          |                                                              |
| 9—L Post<br>Roller Cap, 9.25"        | (Qty 4)          |                                                              |
| 10—Rear Drive ShaftLeft Hand, 34.00" | (Qty 1)          |                                                              |
| 11—Handle Latch AssemblyLeft Hand    | (Qty 1)          |                                                              |
| HKT-8162-Rotation Hardware Kit       |                  |                                                              |
|                                      |                  | Cotter Pin (2X) Clevis Pin (2X)                              |
|                                      | M8 x 50MM (8X)   |                                                              |
|                                      |                  |                                                              |
|                                      | M8 Lock Nut (8X) | 3%" Lock Nut (4X) 5½% Flat Washer (16X) 3%" Flat Washer (8X) |
| 1.00" Sealing<br>Stickers (20X)      |                  | Anti-Seize (2X)  Lubricant (2X)                              |
|                                      |                  |                                                              |