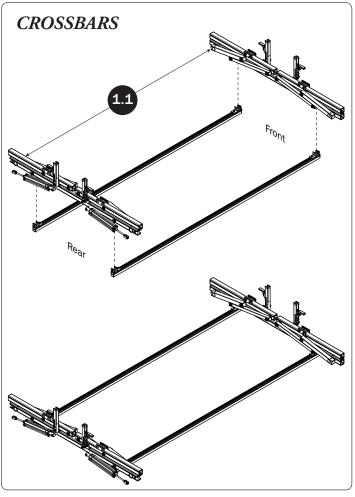

|
|                                      |                  | Cotter Pin (2X) Clevis Pin (2X)                              |
|                                      | M8 x 50MM (8X)   |                                                              |
|                                      |                  |                                                              |
|                                      | M8 Lock Nut (8X) | 3%" Lock Nut (4X) 5½% Flat Washer (16X) 3%" Flat Washer (8X) |
| 1.00" Sealing<br>Stickers (20X)      |                  | Anti-Seize (2X)  Lubricant (2X)                              |
|                                      |                  |                                                              |