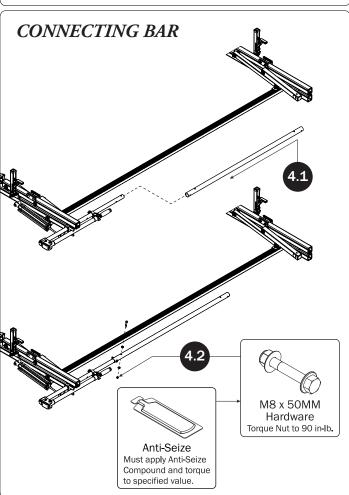

|
|                                      |                  | Cotter Pin (2X) Clevis Pin (2X)                              |
|                                      | M8 x 50MM (8X)   |                                                              |
|                                      |                  |                                                              |
|                                      | M8 Lock Nut (8X) | 3%" Lock Nut (4X) 5½% Flat Washer (16X) 3%" Flat Washer (8X) |
| 1.00" Sealing<br>Stickers (20X)      |                  | Anti-Seize (2X)  Lubricant (2X)                              |
|                                      |                  |                                                              |