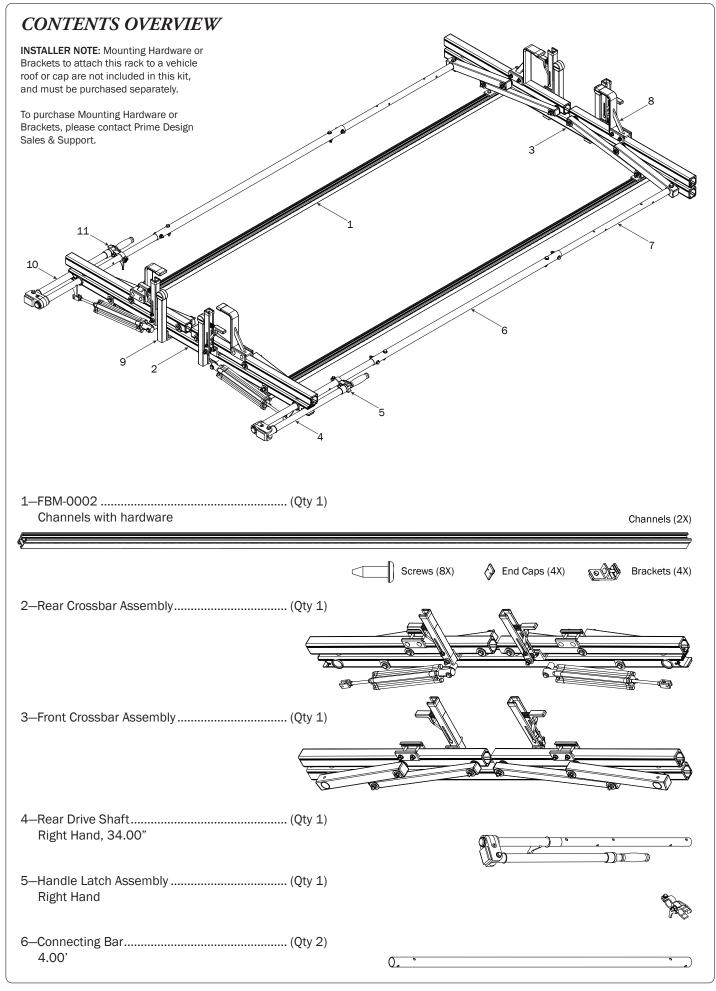

## PRIME DESIGN

A Safe Fleet Brand

| 7—Front Drive Shaft                  | (Qty 2)          |                                                              |
|--------------------------------------|------------------|--------------------------------------------------------------|
| B Version, 35.75"                    |                  | 0                                                            |
| 8—Z Post<br>Adjustable, 7.25"        | (Qty 4)          |                                                              |
| 9—L Post<br>Roller Cap, 9.25"        | (Qty 4)          |                                                              |
| 10—Rear Drive ShaftLeft Hand, 34.00" | (Qty 1)          |                                                              |
| 11—Handle Latch AssemblyLeft Hand    | (Qty 1)          |                                                              |
| HKT-8162-Rotation Hardware Kit       |                  |                                                              |
|                                      |                  | Cotter Pin (2X) Clevis Pin (2X)                              |
|                                      | M8 x 50MM (8X)   |                                                              |
|                                      |                  |                                                              |
|                                      | M8 Lock Nut (8X) | 3%" Lock Nut (4X) 5½% Flat Washer (16X) 3%" Flat Washer (8X) |
| 1.00" Sealing<br>Stickers (20X)      |                  | Anti-Seize (2X)  Lubricant (2X)                              |
|                                      |                  |                                                              |