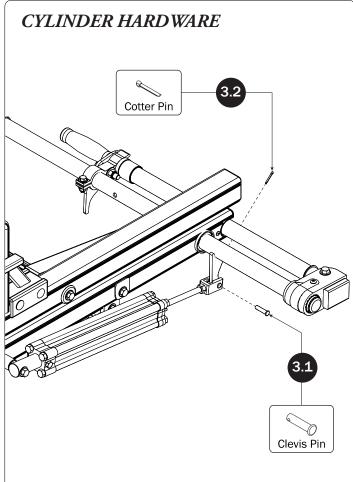

|
|                                      |                  | Cotter Pin (2X) Clevis Pin (2X)                              |
|                                      | M8 x 50MM (8X)   |                                                              |
|                                      |                  |                                                              |
|                                      | M8 Lock Nut (8X) | 3%" Lock Nut (4X) 5½% Flat Washer (16X) 3%" Flat Washer (8X) |
| 1.00" Sealing<br>Stickers (20X)      |                  | Anti-Seize (2X)  Lubricant (2X)                              |
|                                      |                  |                                                              |