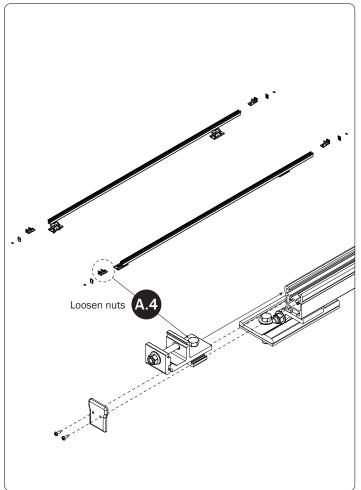

## PRIME DESIGN

A Safe Fleet Brand

| 7—Front Drive Shaft                  | (Qty 2)          |                                                              |
|--------------------------------------|------------------|--------------------------------------------------------------|
| B Version, 35.75"                    |                  | 0                                                            |
| 8—Z Post<br>Adjustable, 7.25"        | (Qty 4)          |                                                              |
| 9—L Post<br>Roller Cap, 9.25"        | (Qty 4)          |                                                              |
| 10—Rear Drive ShaftLeft Hand, 34.00" | (Qty 1)          |                                                              |
| 11—Handle Latch AssemblyLeft Hand    | (Qty 1)          |                                                              |
| HKT-8162-Rotation Hardware Kit       |                  |                                                              |
|                                      |                  | Cotter Pin (2X) Clevis Pin (2X)                              |
|                                      | M8 x 50MM (8X)   |                                                              |
|                                      |                  |                                                              |
|                                      | M8 Lock Nut (8X) | 3%" Lock Nut (4X) 5½% Flat Washer (16X) 3%" Flat Washer (8X) |
| 1.00" Sealing<br>Stickers (20X)      |                  | Anti-Seize (2X)  Lubricant (2X)                              |
|                                      |                  |                                                              |