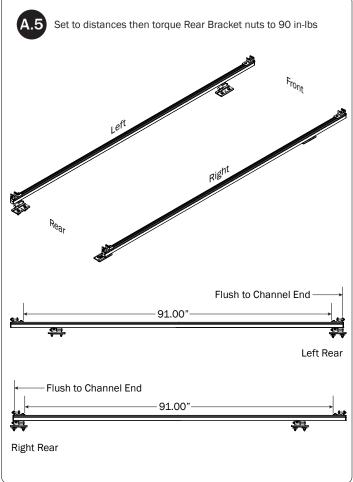

## PRIME DESIGN

A Safe Fleet Brand

| 7—Front Drive Shaft                  | (Qty 2)          |                                                              |
|--------------------------------------|------------------|--------------------------------------------------------------|
| B Version, 35.75"                    |                  | 0                                                            |
| 8—Z Post<br>Adjustable, 7.25"        | (Qty 4)          |                                                              |
| 9—L Post<br>Roller Cap, 9.25"        | (Qty 4)          |                                                              |
| 10—Rear Drive ShaftLeft Hand, 34.00" | (Qty 1)          |                                                              |
| 11—Handle Latch AssemblyLeft Hand    | (Qty 1)          |                                                              |
| HKT-8162-Rotation Hardware Kit       |                  |                                                              |
|                                      |                  | Cotter Pin (2X) Clevis Pin (2X)                              |
|                                      | M8 x 50MM (8X)   |                                                              |
|                                      |                  |                                                              |
|                                      | M8 Lock Nut (8X) | 3%" Lock Nut (4X) 5½% Flat Washer (16X) 3%" Flat Washer (8X) |
| 1.00" Sealing<br>Stickers (20X)      |                  | Anti-Seize (2X)  Lubricant (2X)                              |
|                                      |                  |                                                              |