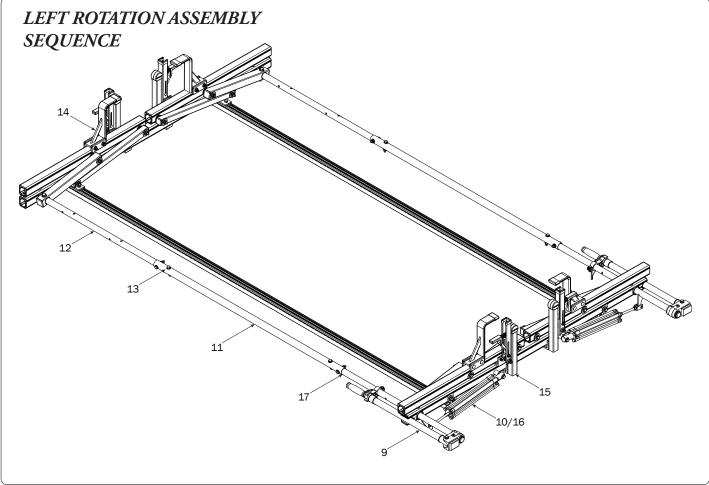

## PRIME DESIGN

A Safe Fleet Brand

| 7—Front Drive Shaft                  | (Qty 2)          |                                                              |
|--------------------------------------|------------------|--------------------------------------------------------------|
| B Version, 35.75"                    |                  | 0                                                            |
| 8—Z Post<br>Adjustable, 7.25"        | (Qty 4)          |                                                              |
| 9—L Post<br>Roller Cap, 9.25"        | (Qty 4)          |                                                              |
| 10—Rear Drive ShaftLeft Hand, 34.00" | (Qty 1)          |                                                              |
| 11—Handle Latch AssemblyLeft Hand    | (Qty 1)          |                                                              |
| HKT-8162-Rotation Hardware Kit       |                  |                                                              |
|                                      |                  | Cotter Pin (2X) Clevis Pin (2X)                              |
|                                      | M8 x 50MM (8X)   |                                                              |
|                                      |                  |                                                              |
|                                      | M8 Lock Nut (8X) | 3%" Lock Nut (4X) 5½% Flat Washer (16X) 3%" Flat Washer (8X) |
| 1.00" Sealing<br>Stickers (20X)      |                  | Anti-Seize (2X)  Lubricant (2X)                              |
|                                      |                  |                                                              |