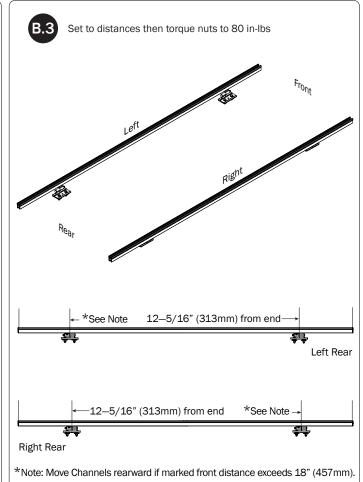

## PRIME DESIGN

A Safe Fleet Brand

| 7—Front Drive Shaft                  | (Qty 2)          |                                                              |
|--------------------------------------|------------------|--------------------------------------------------------------|
| B Version, 35.75"                    |                  | 0                                                            |
| 8—Z Post<br>Adjustable, 7.25"        | (Qty 4)          |                                                              |
| 9—L Post<br>Roller Cap, 9.25"        | (Qty 4)          |                                                              |
| 10—Rear Drive ShaftLeft Hand, 34.00" | (Qty 1)          |                                                              |
| 11—Handle Latch AssemblyLeft Hand    | (Qty 1)          |                                                              |
| HKT-8162-Rotation Hardware Kit       |                  |                                                              |
|                                      |                  | Cotter Pin (2X) Clevis Pin (2X)                              |
|                                      | M8 x 50MM (8X)   |                                                              |
|                                      |                  |                                                              |
|                                      | M8 Lock Nut (8X) | 3%" Lock Nut (4X) 5½% Flat Washer (16X) 3%" Flat Washer (8X) |
| 1.00" Sealing<br>Stickers (20X)      |                  | Anti-Seize (2X)  Lubricant (2X)                              |
|                                      |                  |                                                              |