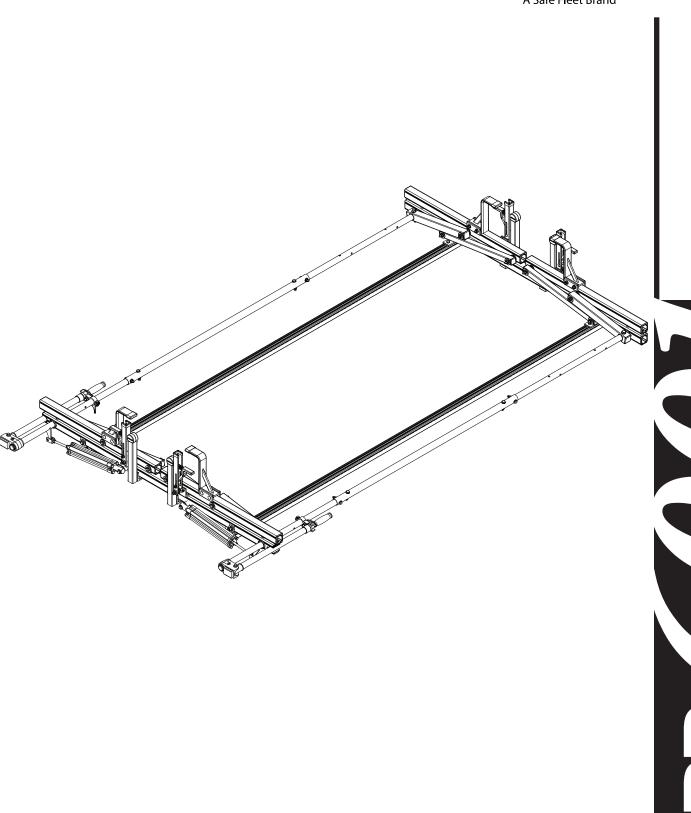

## PRIME DESIGN

A Safe Fleet Brand

| 7—Front Drive Shaft                  | (Qty 2)          |                                                              |
|--------------------------------------|------------------|--------------------------------------------------------------|
| B Version, 35.75"                    |                  | 0                                                            |
| 8—Z Post<br>Adjustable, 7.25"        | (Qty 4)          |                                                              |
| 9—L Post<br>Roller Cap, 9.25"        | (Qty 4)          |                                                              |
| 10—Rear Drive ShaftLeft Hand, 34.00" | (Qty 1)          |                                                              |
| 11—Handle Latch AssemblyLeft Hand    | (Qty 1)          |                                                              |
| HKT-8162-Rotation Hardware Kit       |                  |                                                              |
|                                      |                  | Cotter Pin (2X) Clevis Pin (2X)                              |
|                                      | M8 x 50MM (8X)   |                                                              |
|                                      |                  |                                                              |
|                                      | M8 Lock Nut (8X) | 3%" Lock Nut (4X) 5½% Flat Washer (16X) 3%" Flat Washer (8X) |
| 1.00" Sealing<br>Stickers (20X)      |                  | Anti-Seize (2X)  Lubricant (2X)                              |
|                                      |                  |                                                              |