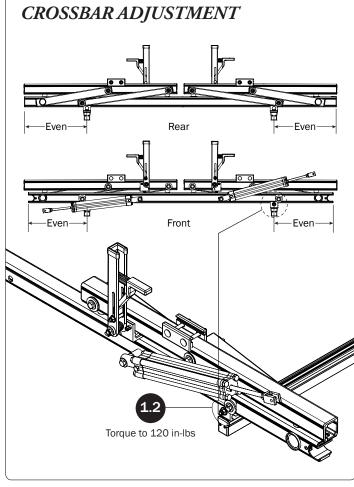

|
|                                      |                  | Cotter Pin (2X) Clevis Pin (2X)                              |
|                                      | M8 x 50MM (8X)   |                                                              |
|                                      |                  |                                                              |
|                                      | M8 Lock Nut (8X) | 3%" Lock Nut (4X) 5½% Flat Washer (16X) 3%" Flat Washer (8X) |
| 1.00" Sealing<br>Stickers (20X)      |                  | Anti-Seize (2X)  Lubricant (2X)                              |
|                                      |                  |                                                              |