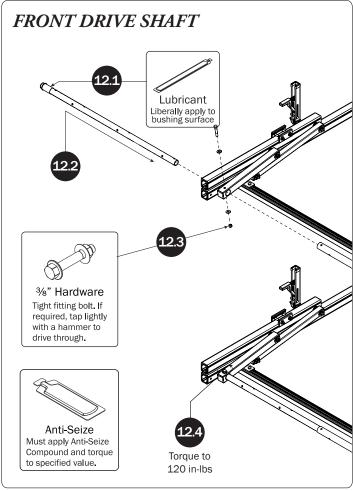

## PRIME DESIGN

A Safe Fleet Brand

| 7—Front Drive Shaft                  | (Qty 2)          |                                                              |
|--------------------------------------|------------------|--------------------------------------------------------------|
| B Version, 35.75"                    |                  | 0                                                            |
| 8—Z Post<br>Adjustable, 7.25"        | (Qty 4)          |                                                              |
| 9—L Post<br>Roller Cap, 9.25"        | (Qty 4)          |                                                              |
| 10—Rear Drive ShaftLeft Hand, 34.00" | (Qty 1)          |                                                              |
| 11—Handle Latch AssemblyLeft Hand    | (Qty 1)          |                                                              |
| HKT-8162-Rotation Hardware Kit       |                  |                                                              |
|                                      |                  | Cotter Pin (2X) Clevis Pin (2X)                              |
|                                      | M8 x 50MM (8X)   |                                                              |
|                                      |                  |                                                              |
|                                      | M8 Lock Nut (8X) | 3%" Lock Nut (4X) 5½% Flat Washer (16X) 3%" Flat Washer (8X) |
| 1.00" Sealing<br>Stickers (20X)      |                  | Anti-Seize (2X)  Lubricant (2X)                              |
|                                      |                  |                                                              |