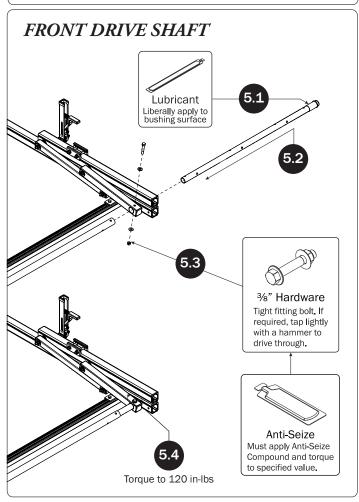

## PRIME DESIGN

A Safe Fleet Brand

| 7—Front Drive Shaft                  | (Qty 2)          |                                                              |
|--------------------------------------|------------------|--------------------------------------------------------------|
| B Version, 35.75"                    |                  | 0                                                            |
| 8—Z Post<br>Adjustable, 7.25"        | (Qty 4)          |                                                              |
| 9—L Post<br>Roller Cap, 9.25"        | (Qty 4)          |                                                              |
| 10—Rear Drive ShaftLeft Hand, 34.00" | (Qty 1)          |                                                              |
| 11—Handle Latch AssemblyLeft Hand    | (Qty 1)          |                                                              |
| HKT-8162-Rotation Hardware Kit       |                  |                                                              |
|                                      |                  | Cotter Pin (2X) Clevis Pin (2X)                              |
|                                      | M8 x 50MM (8X)   |                                                              |
|                                      |                  |                                                              |
|                                      | M8 Lock Nut (8X) | 3%" Lock Nut (4X) 5½% Flat Washer (16X) 3%" Flat Washer (8X) |
| 1.00" Sealing<br>Stickers (20X)      |                  | Anti-Seize (2X)  Lubricant (2X)                              |
|                                      |                  |                                                              |