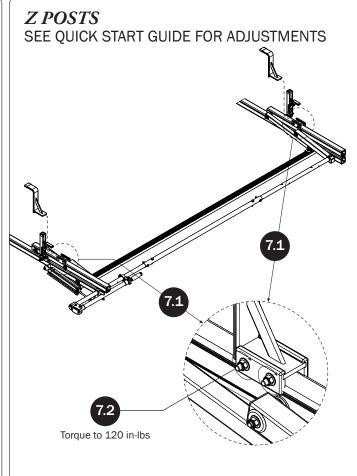

## PRIME DESIGN

A Safe Fleet Brand

| 7—Front Drive Shaft                  | (Qty 2)          |                                                              |
|--------------------------------------|------------------|--------------------------------------------------------------|
| B Version, 35.75"                    |                  | 0                                                            |
| 8—Z Post<br>Adjustable, 7.25"        | (Qty 4)          |                                                              |
| 9—L Post<br>Roller Cap, 9.25"        | (Qty 4)          |                                                              |
| 10—Rear Drive ShaftLeft Hand, 34.00" | (Qty 1)          |                                                              |
| 11—Handle Latch AssemblyLeft Hand    | (Qty 1)          |                                                              |
| HKT-8162-Rotation Hardware Kit       |                  |                                                              |
|                                      |                  | Cotter Pin (2X) Clevis Pin (2X)                              |
|                                      | M8 x 50MM (8X)   |                                                              |
|                                      |                  |                                                              |
|                                      | M8 Lock Nut (8X) | 3%" Lock Nut (4X) 5½% Flat Washer (16X) 3%" Flat Washer (8X) |
| 1.00" Sealing<br>Stickers (20X)      |                  | Anti-Seize (2X)  Lubricant (2X)                              |
|                                      |                  |                                                              |