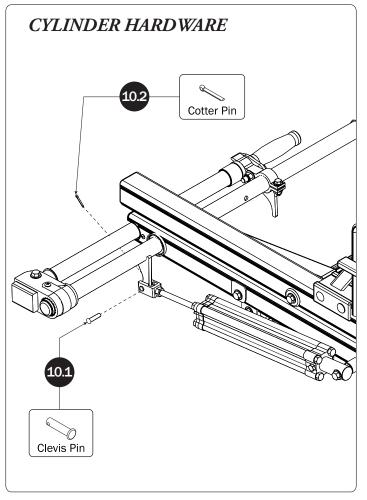

## PRIME DESIGN

A Safe Fleet Brand

| 7—Front Drive Shaft                  | (Qty 2)          |                                                              |
|--------------------------------------|------------------|--------------------------------------------------------------|
| B Version, 35.75"                    |                  | 0                                                            |
| 8—Z Post<br>Adjustable, 7.25"        | (Qty 4)          |                                                              |
| 9—L Post<br>Roller Cap, 9.25"        | (Qty 4)          |                                                              |
| 10—Rear Drive ShaftLeft Hand, 34.00" | (Qty 1)          |                                                              |
| 11—Handle Latch AssemblyLeft Hand    | (Qty 1)          |                                                              |
| HKT-8162-Rotation Hardware Kit       |                  |                                                              |
|                                      |                  | Cotter Pin (2X) Clevis Pin (2X)                              |
|                                      | M8 x 50MM (8X)   |                                                              |
|                                      |                  |                                                              |
|                                      | M8 Lock Nut (8X) | 3%" Lock Nut (4X) 5½% Flat Washer (16X) 3%" Flat Washer (8X) |
| 1.00" Sealing<br>Stickers (20X)      |                  | Anti-Seize (2X)  Lubricant (2X)                              |
|                                      |                  |                                                              |