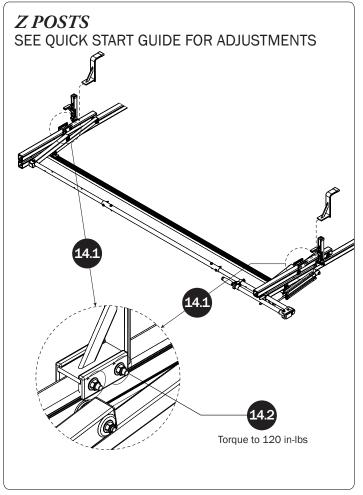

## PRIME DESIGN

A Safe Fleet Brand

| 7—Front Drive Shaft                  | (Qty 2)          |                                                              |
|--------------------------------------|------------------|--------------------------------------------------------------|
| B Version, 35.75"                    |                  | 0                                                            |
| 8—Z Post<br>Adjustable, 7.25"        | (Qty 4)          |                                                              |
| 9—L Post<br>Roller Cap, 9.25"        | (Qty 4)          |                                                              |
| 10—Rear Drive ShaftLeft Hand, 34.00" | (Qty 1)          |                                                              |
| 11—Handle Latch AssemblyLeft Hand    | (Qty 1)          |                                                              |
| HKT-8162-Rotation Hardware Kit       |                  |                                                              |
|                                      |                  | Cotter Pin (2X) Clevis Pin (2X)                              |
|                                      | M8 x 50MM (8X)   |                                                              |
|                                      |                  |                                                              |
|                                      | M8 Lock Nut (8X) | 3%" Lock Nut (4X) 5½% Flat Washer (16X) 3%" Flat Washer (8X) |
| 1.00" Sealing<br>Stickers (20X)      |                  | Anti-Seize (2X)  Lubricant (2X)                              |
|                                      |                  |                                                              |