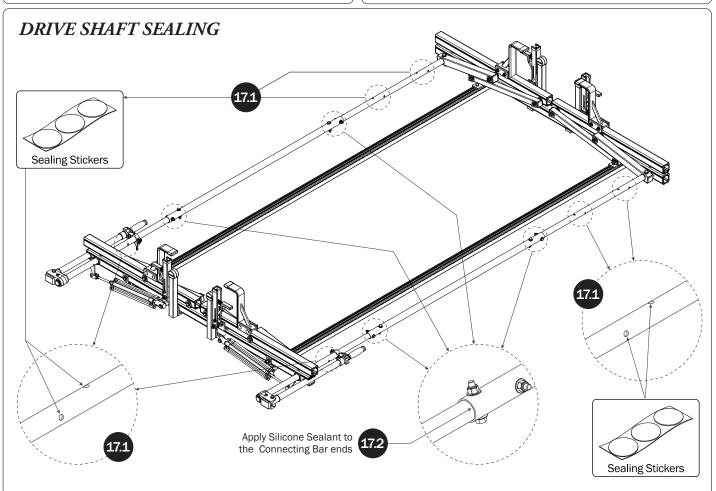

|
|                                      |                  | Cotter Pin (2X) Clevis Pin (2X)                              |
|                                      | M8 x 50MM (8X)   |                                                              |
|                                      |                  |                                                              |
|                                      | M8 Lock Nut (8X) | 3%" Lock Nut (4X) 5½% Flat Washer (16X) 3%" Flat Washer (8X) |
| 1.00" Sealing<br>Stickers (20X)      |                  | Anti-Seize (2X)  Lubricant (2X)                              |
|                                      |                  |                                                              |