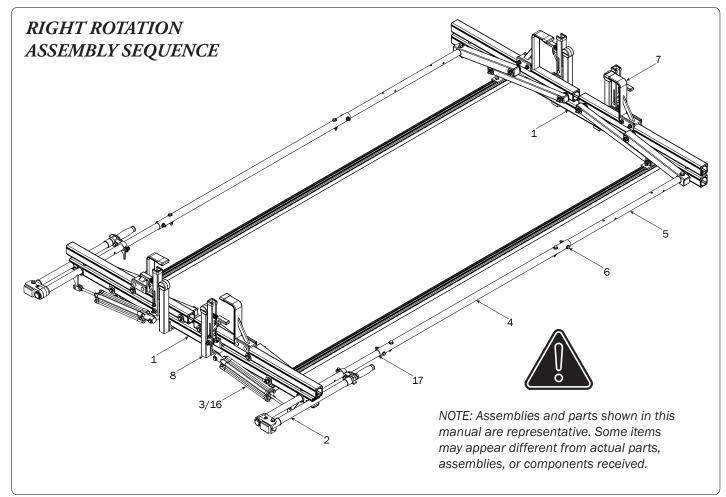

|
|                                      |                  | Cotter Pin (2X) Clevis Pin (2X)                              |
|                                      | M8 x 50MM (8X)   |                                                              |
|                                      |                  |                                                              |
|                                      | M8 Lock Nut (8X) | 3%" Lock Nut (4X) 5½% Flat Washer (16X) 3%" Flat Washer (8X) |
| 1.00" Sealing<br>Stickers (20X)      |                  | Anti-Seize (2X)  Lubricant (2X)                              |
|                                      |                  |                                                              |