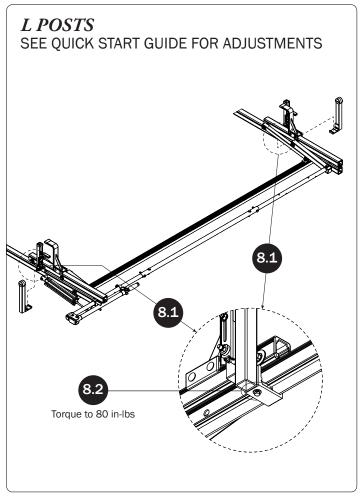

## PRIME DESIGN

A Safe Fleet Brand

| 7—Front Drive Shaft                  | (Qty 2)          |                                                              |
|--------------------------------------|------------------|--------------------------------------------------------------|
| B Version, 35.75"                    |                  | 0                                                            |
| 8—Z Post<br>Adjustable, 7.25"        | (Qty 4)          |                                                              |
| 9—L Post<br>Roller Cap, 9.25"        | (Qty 4)          |                                                              |
| 10—Rear Drive ShaftLeft Hand, 34.00" | (Qty 1)          |                                                              |
| 11—Handle Latch AssemblyLeft Hand    | (Qty 1)          |                                                              |
| HKT-8162-Rotation Hardware Kit       |                  |                                                              |
|                                      |                  | Cotter Pin (2X) Clevis Pin (2X)                              |
|                                      | M8 x 50MM (8X)   |                                                              |
|                                      |                  |                                                              |
|                                      | M8 Lock Nut (8X) | 3%" Lock Nut (4X) 5½% Flat Washer (16X) 3%" Flat Washer (8X) |
| 1.00" Sealing<br>Stickers (20X)      |                  | Anti-Seize (2X)  Lubricant (2X)                              |
|                                      |                  |                                                              |