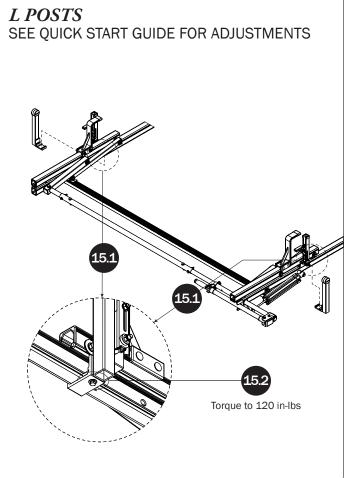

## PRIME DESIGN

A Safe Fleet Brand

| 7—Front Drive Shaft                  | (Qty 2)          |                                                              |
|--------------------------------------|------------------|--------------------------------------------------------------|
| B Version, 35.75"                    |                  | 0                                                            |
| 8—Z Post<br>Adjustable, 7.25"        | (Qty 4)          |                                                              |
| 9—L Post<br>Roller Cap, 9.25"        | (Qty 4)          |                                                              |
| 10—Rear Drive ShaftLeft Hand, 34.00" | (Qty 1)          |                                                              |
| 11—Handle Latch AssemblyLeft Hand    | (Qty 1)          |                                                              |
| HKT-8162-Rotation Hardware Kit       |                  |                                                              |
|                                      |                  | Cotter Pin (2X) Clevis Pin (2X)                              |
|                                      | M8 x 50MM (8X)   |                                                              |
|                                      |                  |                                                              |
|                                      | M8 Lock Nut (8X) | 3%" Lock Nut (4X) 5½% Flat Washer (16X) 3%" Flat Washer (8X) |
| 1.00" Sealing<br>Stickers (20X)      |                  | Anti-Seize (2X)  Lubricant (2X)                              |
|                                      |                  |                                                              |