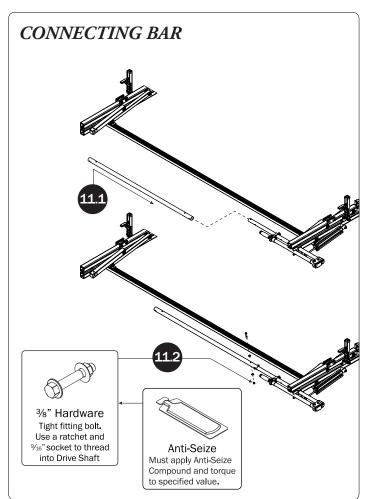

## PRIME DESIGN

A Safe Fleet Brand

| 7—Front Drive Shaft                  | (Qty 2)          |                                                              |
|--------------------------------------|------------------|--------------------------------------------------------------|
| B Version, 35.75"                    |                  | 0                                                            |
| 8—Z Post<br>Adjustable, 7.25"        | (Qty 4)          |                                                              |
| 9—L Post<br>Roller Cap, 9.25"        | (Qty 4)          |                                                              |
| 10—Rear Drive ShaftLeft Hand, 34.00" | (Qty 1)          |                                                              |
| 11—Handle Latch AssemblyLeft Hand    | (Qty 1)          |                                                              |
| HKT-8162-Rotation Hardware Kit       |                  |                                                              |
|                                      |                  | Cotter Pin (2X) Clevis Pin (2X)                              |
|                                      | M8 x 50MM (8X)   |                                                              |
|                                      |                  |                                                              |
|                                      | M8 Lock Nut (8X) | 3%" Lock Nut (4X) 5½% Flat Washer (16X) 3%" Flat Washer (8X) |
| 1.00" Sealing<br>Stickers (20X)      |                  | Anti-Seize (2X)  Lubricant (2X)                              |
|                                      |                  |                                                              |