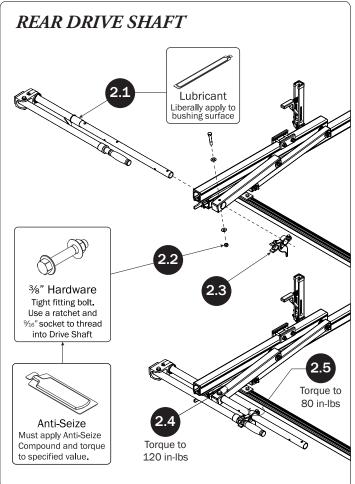

|
|                                      |                  | Cotter Pin (2X) Clevis Pin (2X)                              |
|                                      | M8 x 50MM (8X)   |                                                              |
|                                      |                  |                                                              |
|                                      | M8 Lock Nut (8X) | 3%" Lock Nut (4X) 5½% Flat Washer (16X) 3%" Flat Washer (8X) |
| 1.00" Sealing<br>Stickers (20X)      |                  | Anti-Seize (2X)  Lubricant (2X)                              |
|                                      |                  |                                                              |