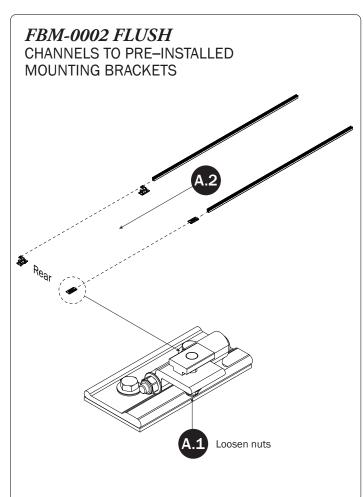

## PRIME DESIGN

A Safe Fleet Brand

| 7—Front Drive Shaft                  | (Qty 2)          |                                                              |
|--------------------------------------|------------------|--------------------------------------------------------------|
| B Version, 35.75"                    |                  | 0                                                            |
| 8—Z Post<br>Adjustable, 7.25"        | (Qty 4)          |                                                              |
| 9—L Post<br>Roller Cap, 9.25"        | (Qty 4)          |                                                              |
| 10—Rear Drive ShaftLeft Hand, 34.00" | (Qty 1)          |                                                              |
| 11—Handle Latch AssemblyLeft Hand    | (Qty 1)          |                                                              |
| HKT-8162-Rotation Hardware Kit       |                  |                                                              |
|                                      |                  | Cotter Pin (2X) Clevis Pin (2X)                              |
|                                      | M8 x 50MM (8X)   |                                                              |
|                                      |                  |                                                              |
|                                      | M8 Lock Nut (8X) | 3%" Lock Nut (4X) 5½% Flat Washer (16X) 3%" Flat Washer (8X) |
| 1.00" Sealing<br>Stickers (20X)      |                  | Anti-Seize (2X)  Lubricant (2X)                              |
|                                      |                  |                                                              |