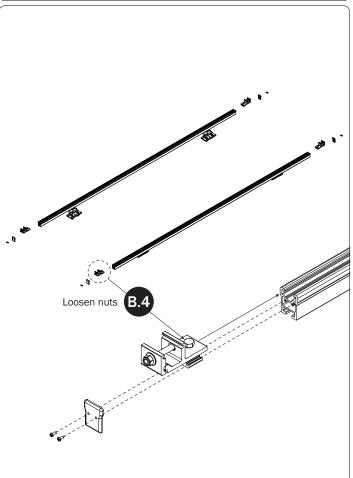

|
|                                      |                  | Cotter Pin (2X) Clevis Pin (2X)                              |
|                                      | M8 x 50MM (8X)   |                                                              |
|                                      |                  |                                                              |
|                                      | M8 Lock Nut (8X) | 3%" Lock Nut (4X) 5½% Flat Washer (16X) 3%" Flat Washer (8X) |
| 1.00" Sealing<br>Stickers (20X)      |                  | Anti-Seize (2X)  Lubricant (2X)                              |
|                                      |                  |                                                              |