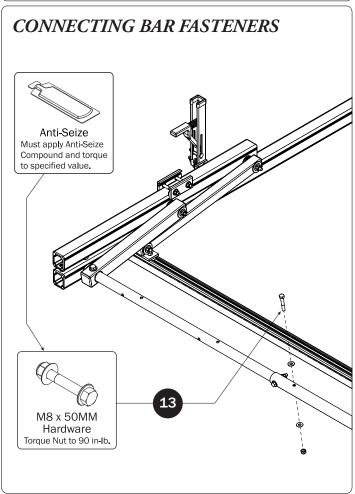

## PRIME DESIGN

A Safe Fleet Brand

| 7—Front Drive Shaft                  | (Qty 2)          |                                                              |
|--------------------------------------|------------------|--------------------------------------------------------------|
| B Version, 35.75"                    |                  | 0                                                            |
| 8—Z Post<br>Adjustable, 7.25"        | (Qty 4)          |                                                              |
| 9—L Post<br>Roller Cap, 9.25"        | (Qty 4)          |                                                              |
| 10—Rear Drive ShaftLeft Hand, 34.00" | (Qty 1)          |                                                              |
| 11—Handle Latch AssemblyLeft Hand    | (Qty 1)          |                                                              |
| HKT-8162-Rotation Hardware Kit       |                  |                                                              |
|                                      |                  | Cotter Pin (2X) Clevis Pin (2X)                              |
|                                      | M8 x 50MM (8X)   |                                                              |
|                                      |                  |                                                              |
|                                      | M8 Lock Nut (8X) | 3%" Lock Nut (4X) 5½% Flat Washer (16X) 3%" Flat Washer (8X) |
| 1.00" Sealing<br>Stickers (20X)      |                  | Anti-Seize (2X)  Lubricant (2X)                              |
|                                      |                  |                                                              |