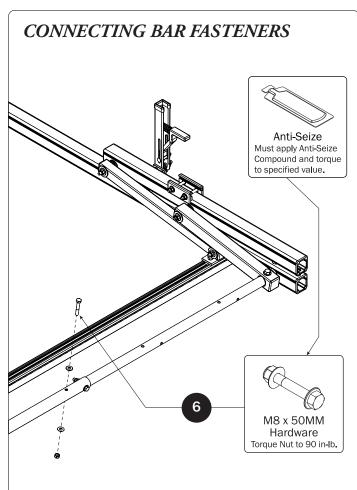

## PRIME DESIGN

A Safe Fleet Brand

| 7—Front Drive Shaft                  | (Qty 2)          |                                                              |
|--------------------------------------|------------------|--------------------------------------------------------------|
| B Version, 35.75"                    |                  | 0                                                            |
| 8—Z Post<br>Adjustable, 7.25"        | (Qty 4)          |                                                              |
| 9—L Post<br>Roller Cap, 9.25"        | (Qty 4)          |                                                              |
| 10—Rear Drive ShaftLeft Hand, 34.00" | (Qty 1)          |                                                              |
| 11—Handle Latch AssemblyLeft Hand    | (Qty 1)          |                                                              |
| HKT-8162-Rotation Hardware Kit       |                  |                                                              |
|                                      |                  | Cotter Pin (2X) Clevis Pin (2X)                              |
|                                      | M8 x 50MM (8X)   |                                                              |
|                                      |                  |                                                              |
|                                      | M8 Lock Nut (8X) | 3%" Lock Nut (4X) 5½% Flat Washer (16X) 3%" Flat Washer (8X) |
| 1.00" Sealing<br>Stickers (20X)      |                  | Anti-Seize (2X)  Lubricant (2X)                              |
|                                      |                  |                                                              |