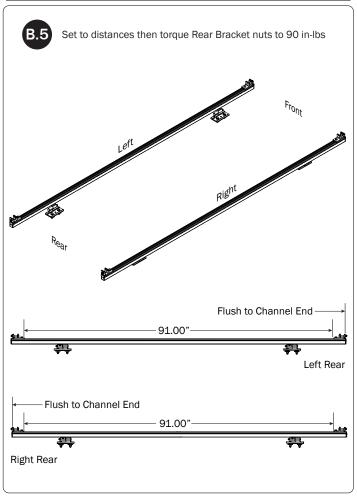

|
|                                      |                  | Cotter Pin (2X) Clevis Pin (2X)                              |
|                                      | M8 x 50MM (8X)   |                                                              |
|                                      |                  |                                                              |
|                                      | M8 Lock Nut (8X) | 3%" Lock Nut (4X) 5½% Flat Washer (16X) 3%" Flat Washer (8X) |
| 1.00" Sealing<br>Stickers (20X)      |                  | Anti-Seize (2X)  Lubricant (2X)                              |
|                                      |                  |                                                              |