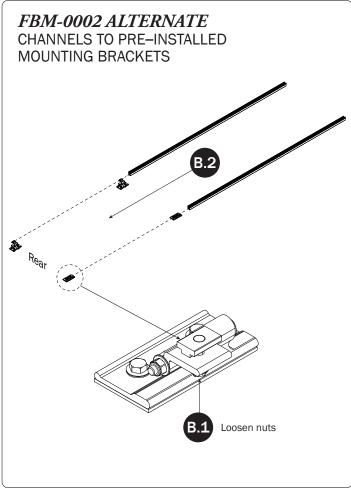

## PRIME DESIGN

A Safe Fleet Brand

| 7—Front Drive Shaft                  | (Qty 2)          |                                                              |
|--------------------------------------|------------------|--------------------------------------------------------------|
| B Version, 35.75"                    |                  | 0                                                            |
| 8—Z Post<br>Adjustable, 7.25"        | (Qty 4)          |                                                              |
| 9—L Post<br>Roller Cap, 9.25"        | (Qty 4)          |                                                              |
| 10—Rear Drive ShaftLeft Hand, 34.00" | (Qty 1)          |                                                              |
| 11—Handle Latch AssemblyLeft Hand    | (Qty 1)          |                                                              |
| HKT-8162-Rotation Hardware Kit       |                  |                                                              |
|                                      |                  | Cotter Pin (2X) Clevis Pin (2X)                              |
|                                      | M8 x 50MM (8X)   |                                                              |
|                                      |                  |                                                              |
|                                      | M8 Lock Nut (8X) | 3%" Lock Nut (4X) 5½% Flat Washer (16X) 3%" Flat Washer (8X) |
| 1.00" Sealing<br>Stickers (20X)      |                  | Anti-Seize (2X)  Lubricant (2X)                              |
|                                      |                  |                                                              |