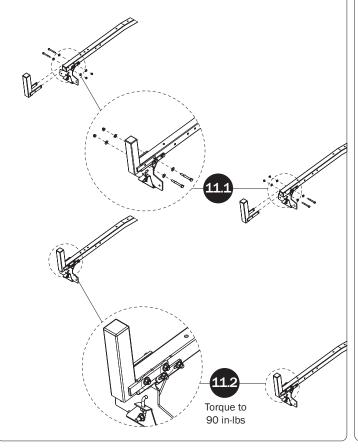

© 2018 PRIME DESIGN. PROTECTED BY ONE OR MORE OF THE FOLLOWING PATENT NO.'s 6764268, 6971563, 2364879, 8857689, 8511525, 8991889, 2271515, 2364897, 9506292, 9481313, 9481314, 9796340, 6202807, 6427889, 9415726 AND OTHER PATENTS PENDING



VBC-226 ASSEMBLY INSTRUCTIONS-RIGHT SIDE CLAMP DOWN

PRIME DESIGN, A SAFE FLEET BRAND • Address: 1689 Oakdale Avenue #102, West St Paul, Minnesota 55118 • Phone: 651-552-8554 • Toll Free: 1.8.PRIME.RACK • Fax: 651-552-1799 • Email: info@primedesign.net • Website: www.primedesign.net TM & © 2018 PRIME DESIGN. PROTECTED BY ONE OR MORE OF THE FOLLOWING PATENT NO.'s 6764268, 6971563, 2364879, 8857689, 8511525, 8991889, 2271515, 2364897, 9506292, 9481313, 9481314, 9796340, 6202807, 6427889, 9415726 AND OTHER PATENTS PENDING



U Z

\_\_\_\_\_ \_\_\_\_



11



## ADDITIONAL INFORMATION

11

For additional information regarding your VBC-226 Ladder Rack, please visit the Prime Design website at: www.primedesign.net.

Using a QR code reader in your smart phone or tablet, read the QR Code shown below and follow the same steps as you would from your laptop or computer.

If you're viewing this document as an interactive PDF, you may simply click on the QR Code below to access the Prime Design website.



PRIME DESIGN, A SAFE FLEET BRAND • Address: 1689 Oakdale Avenue #102, West St Paul, Minnesota 55118 • Phone: 651-552-8554 • Toll Free: 1.8.PRIME.RACK • Fax: 651-552-1799 • Email: info@primedesign.net • Website: www.primedesign.net TM & © 2018 PRIME DESIGN. PROTECTED BY ONE OR MORE OF THE FOLLOWING PATENT NO.'s 6764268, 6971563, 2364879, 8857689, 851