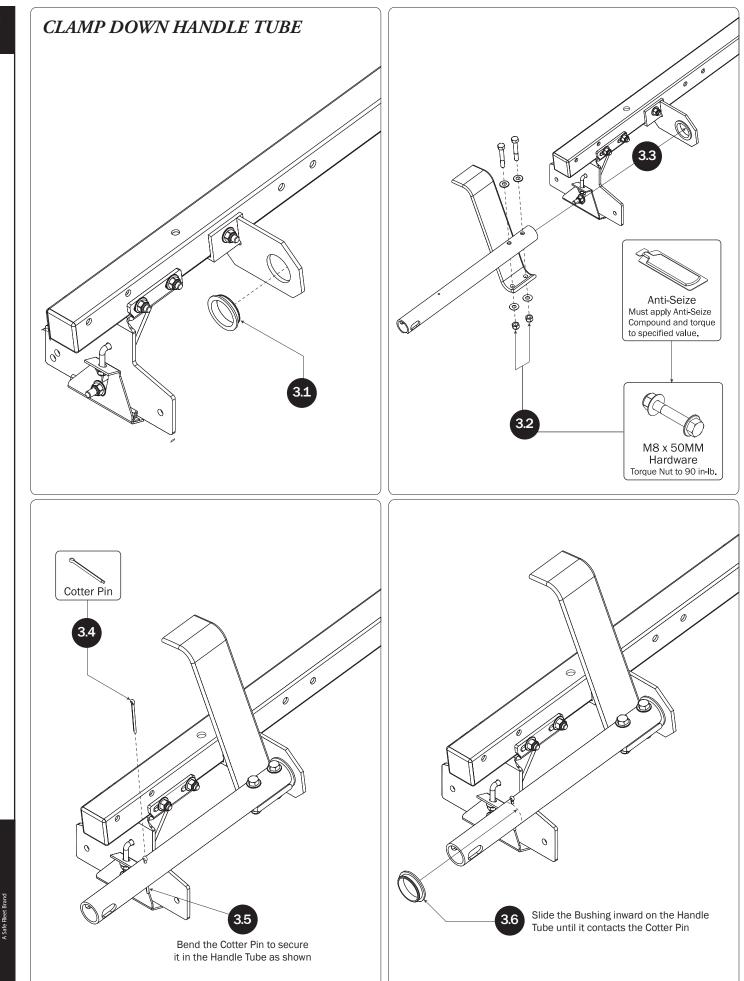

n

VBC-226 ASSEMBLY INSTRUCTIONS—RIGHT SIDE CLAMP DOWN

8

PRIME DESIGN

PRIME DESIGN, A SAFE FLEET BRAND • Address: 1689 Oakdale Avenue #102, West St Paul, Minnesota 55118 • Phone: 651-552-8554 • Toll Free: 1.8. PRIME.RACK • Fax: 651-552-1799 • Email: info@primedesign.net • Website: www.primedesign.net TM & © 2018 PRIME DESIGN. PROTECTED BY ONE OR MORE OF THE FOLLOWING PATENT NO.'s 6764268, 6971563, 2364879, 8857689, 8511525, 8991889, 2271515, 2364897, 9506292, 9481313, 9481314, 9796340, 6202807, 6427889, 9415726 AND OTHER PATENTS PENDING