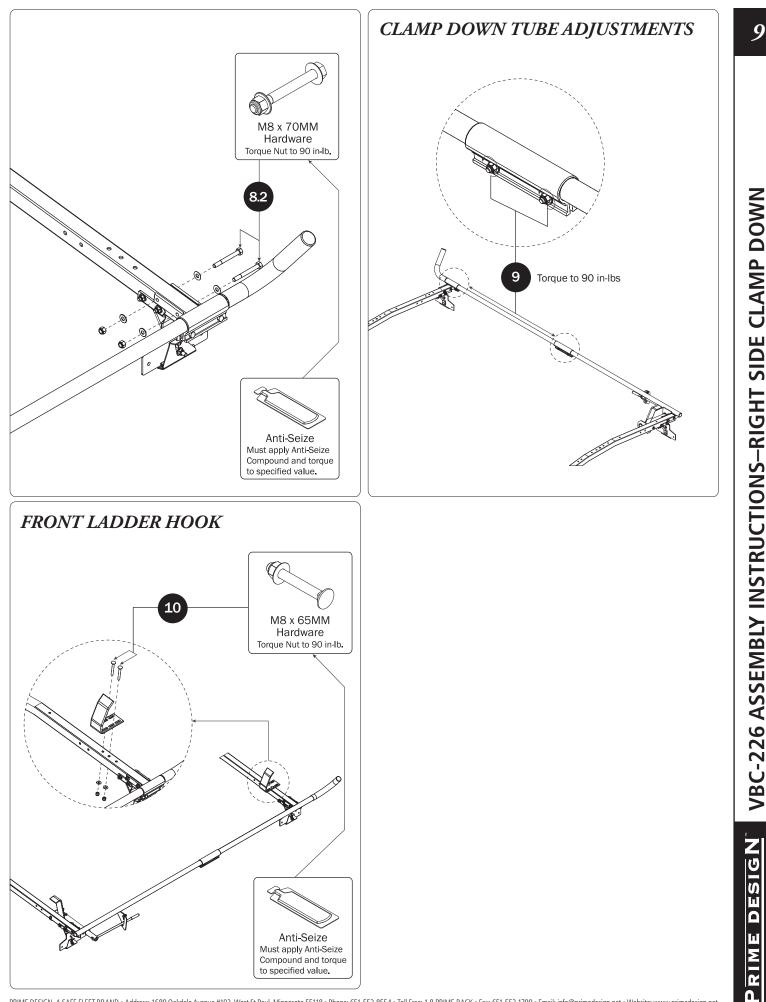

VBC-226 ASSEMBLY INSTRUCTIONS—RIGHT SIDE CLAMP DOWN

6

**PRIME DESIGN** 

PRIME DESIGN, A SAFE FLEET BRAND • Address: 1689 Oakdale Avenue #102, West St Paul, Minnesota 55118 • Phone: 651-552-8554 • Toll Free: 1.8.PRIME.RACK • Fax: 651-552-1799 • Email: info@primedesign.net • Website: www.primedesign.net TM & @ 2018 PRIME DESIGN. PROTECTED BY ONE OR MORE OF THE FOLLOWING PATENT NO.'s 6764268, 6971563, 2364879, 8857689, 8511525, 8991889, 2271515, 2364897, 9506292, 9481313, 9481314, 9796340, 6202807, 6427889, 9415726 AND OTHER PATENTS PENDING VBC-226 ASSEMBLY INSTRUCTIONS-RIGHT SIDE CLAMP DOWN