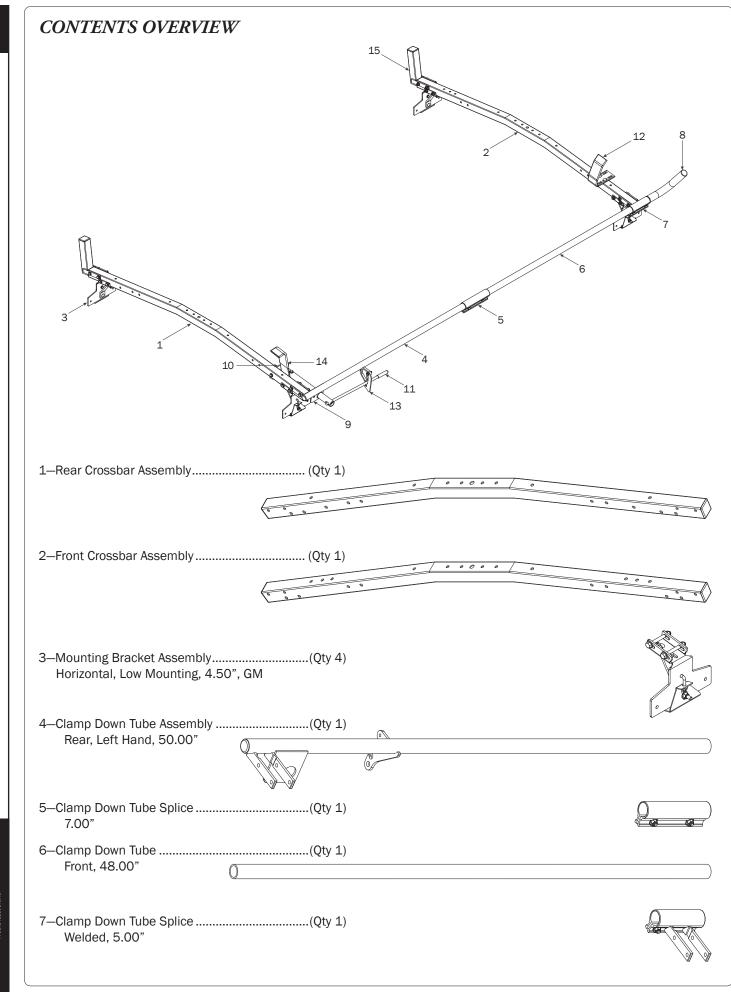

## PRIME DESIGN

A Safe Fleet Brand





PRIME DESIGN, A SAFE FLEET BRAND • Address: 1689 Oakdale Avenue #102, West St Paul, Minnesota 55118 • Phone: 651-552-8554 • Toll Free: 1.8.PRIME.RACK • Fax: 651-552-1799 • Email: info@primedesign.net • Website: www.primedesign.net TM & © 2018 PRIME DESIGN. PROTECTED BY ONE OR MORE OF THE FOLLOWING PATENT NO.'s 6764268, 6971563, 2364879, 8857689, 8511525, 8991889, 2271515, 2364897, 9506292, 9481313, 9481314, 9796340, 6202807, 6427889, 9415726 AND OTHER PATENTS PENDING

RIME DESIGN



PRIME DESIGN, A SAFE FLEET BRAND • Address: 1689 Oakdale Avenue #102, West St Paul, Minnesota 55118 • Phone: 651-552-8554 • Toll Free: 1.8.PRIME.RACK • Fax: 651-552-1799 • Email: info@primedesign.net • Website: www.primedesign.net TM & © 2018 PRIME DESIGN. PROTECTED BY ONE OR MORE OF THE FOLLOWING PATENT NO.'