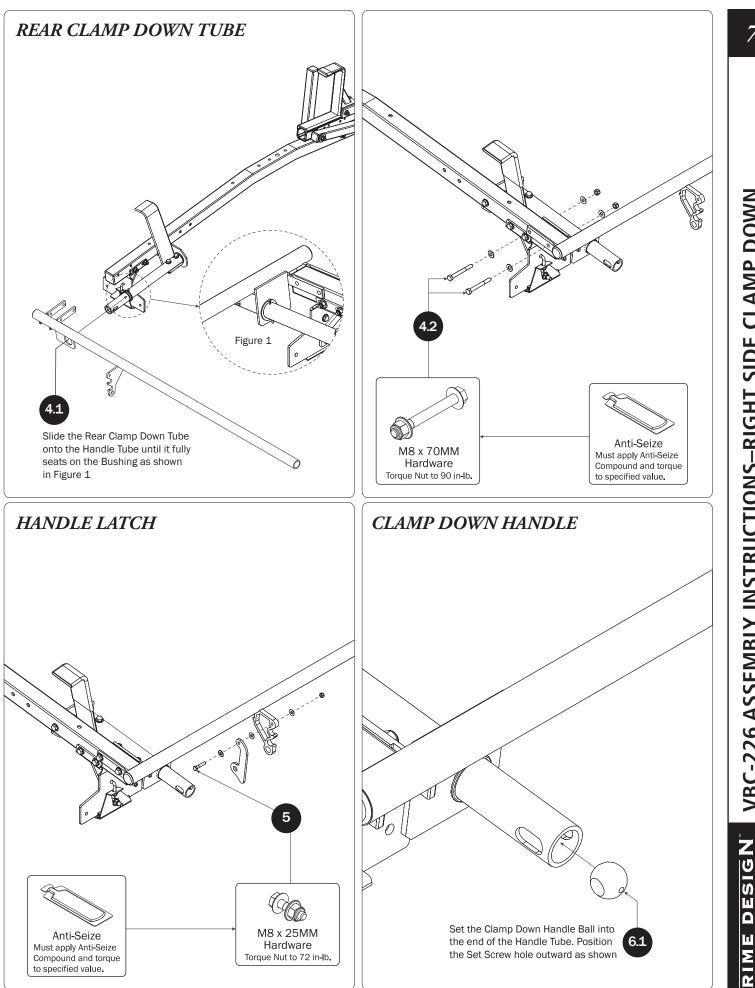

VBC-226 ASSEMBLY INSTRUCTIONS-RIGHT SIDE CLAMP DOWN

PRIME DESIGN, A SAFE FLEET BRAND • Address: 1689 Oakdale Avenue #102, West St Paul, Minnesota 55118 • Phone: 651-552-8554 • Toll Free: 1.8.PRIME.RACK • Fax: 651-552-1799 • Email: info@primedesign.net • Website: www.primedesign.net TM & © 2018 PRIME DESIGN. PROTECTED BY ONE OR MORE OF THE FOLLOWING PATENT NO.'s 6764268, 6971563, 2364879, 8857689, 8511525, 8991889, 2271515, 2364897, 9506292, 9481313, 9481314, 9796340, 6202807, 6427889, 9415726 AND OTHER PATENTS PENDING