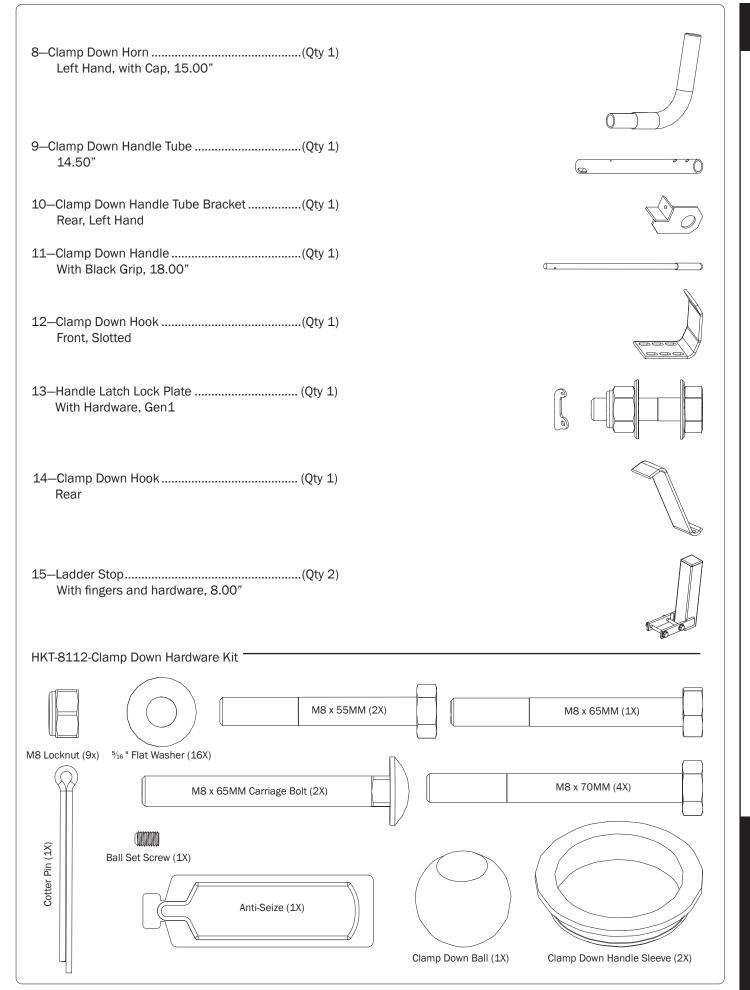

## PRIME DESIGN

A Safe Fleet Brand





PRIME DESIGN, A SAFE FLEET BRAND • Address: 1689 Oakdale Avenue #102, West St Paul, Minnesota 55118 • Phone: 651-552-8554 • Toll Free: 1.8.PRIME.RACK • Fax: 651-552-1799 • Email: info@primedesign.net • Website: www.primedesign.net TM & © 2018 PRIME DESIGN. PROTECTED BY ONE OR MORE OF THE FOLLOWING PATENT NO.'s 6764268, 6971563, 2364879, 8857689, 8511525, 8991889, 2271515, 2364897, 9506292, 9481313, 9481314, 9796340, 6202807, 6427889, 9415726 AND OTHER PATENTS PENDING

RIME DESIGN



PRIME DESIGN, A SAFE FLEET BRAND • Address: 1689 Oakdale Avenue #102, West St Paul, Minnesota 55118 • Phone: 651-552-8554 • Toll Free: 1.8.PRIME.RACK • Fax: 651-552-1799 • Email: info@primedesign.net • Website: www.primedesign.net TM & © 2018 PRIME DESIGN. PROTECTED BY ONE OR MORE OF THE FOLLOWING PATENT NO.'s 6764268, 6971563, 2364879, 8857689, 8511525, 8991889, 2271515, 2364897, 9506292, 9481313, 9481314, 9796340, 6202807, 6427889, 9415726 AND OTHER PATENTS PENDING

DESIG

⊡ ≥

P R I



PRIME DESIGN, A SAFE FLEET BRAND • Address: 1689 Oakdale Avenue #102, West St Paul, Minnesota 55118 • Phone: 651-552-8554 • Toll Free: 1.8. PRIME.RACK • Fax: 651-552-1799 • Email: info@primedesign.net • Website: www.primedesign.net TM & © 2018 PRIME DESIGN. PROTECTED BY ONE OR MORE OF THE FOLLOWING PATE