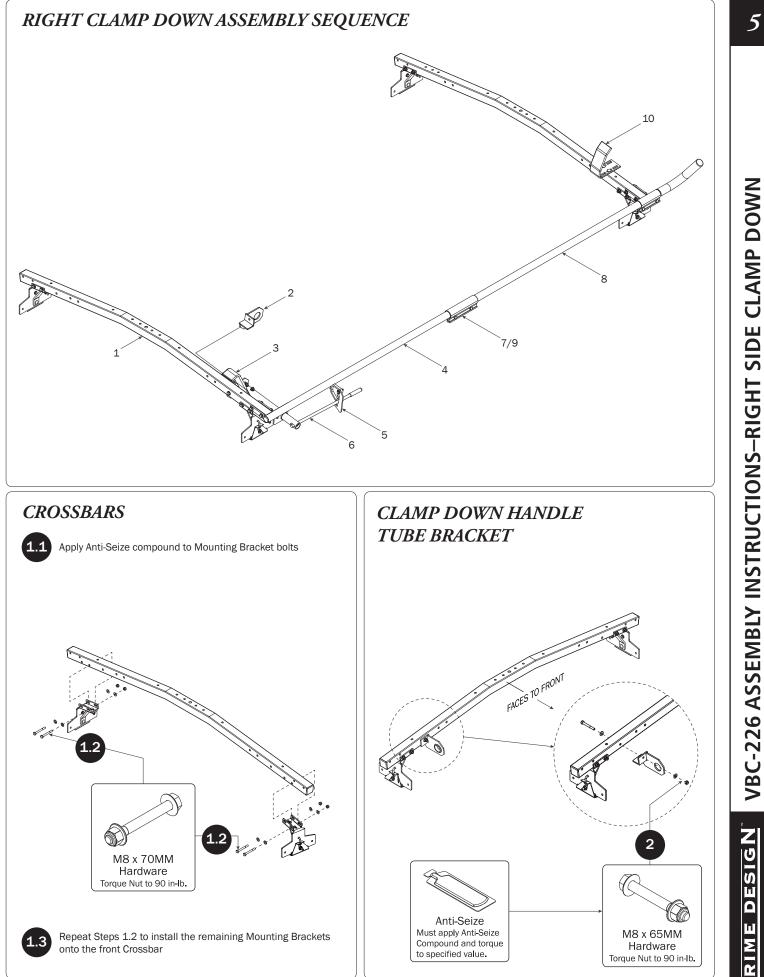

VBC-226 ASSEMBLY INSTRUCTIONS—RIGHT SIDE CLAMP DOWN

6

**PRIME DESIGN** 

PRIME DESIGN, A SAFE FLEET BRAND • Address: 1689 Oakdale Avenue #102, West St Paul, Minnesota 55118 • Phone: 651-552-8554 • Toll Free: 1.8.PRIME.RACK • Fax: 651-552-1799 • Email: info@primedesign.net • Website: www.primedesign.net TM & @ 2018 PRIME DESIGN. PROTECTED BY ONE OR MORE OF THE FOLLOWING PATENT NO.'s 6764268, 6971563, 2364879, 8857689, 8511525, 8991889, 2271515, 2364897, 9506292, 9481313, 9481314, 9796340, 6202807, 6427889, 9415726 AND OTHER PATENTS PENDING VBC-226 ASSEMBLY INSTRUCTIONS-RIGHT SIDE CLAMP DOWN