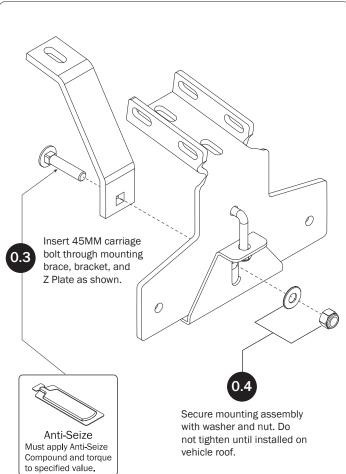

## PRIME DESIGN

A Safe Fleet Brand







## **CONTENTS OVERVIEW** 1—Rear Crossbar Assembly.....(Qty 1) 2—Front Crossbar Assembly ......(Qty 1) 3—Mounting Bracket Assembly.....(Qty 2) Horizontal, Low Mounting, 4.50", GM 4—Ladder Stop .....(Qty 4) With fingers and hardware, 8.00"





















## ADDITIONAL INFORMATION

For additional information regarding your VBB-226 Ladder Rack, please visit the Prime Design website at: www.primedesign.net.

Using a QR code reader in your smart phone or tablet, read the QR Code shown below and follow the same steps as you would from your laptop or computer.

If you're viewing this document as an interactive PDF, you may simply click on the QR Code below to access the Prime Design website.