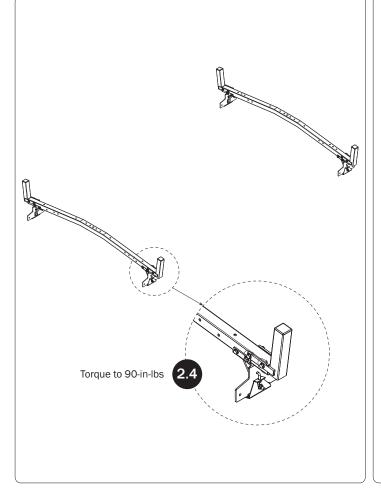

## **CONTENTS OVERVIEW** 1—Rear Crossbar Assembly.....(Qty 1) 2—Front Crossbar Assembly ......(Qty 1) 3—Mounting Bracket Assembly.....(Qty 2) Horizontal, Low Mounting, 4.50", GM 4—Ladder Stop .....(Qty 4) With fingers and hardware, 8.00"