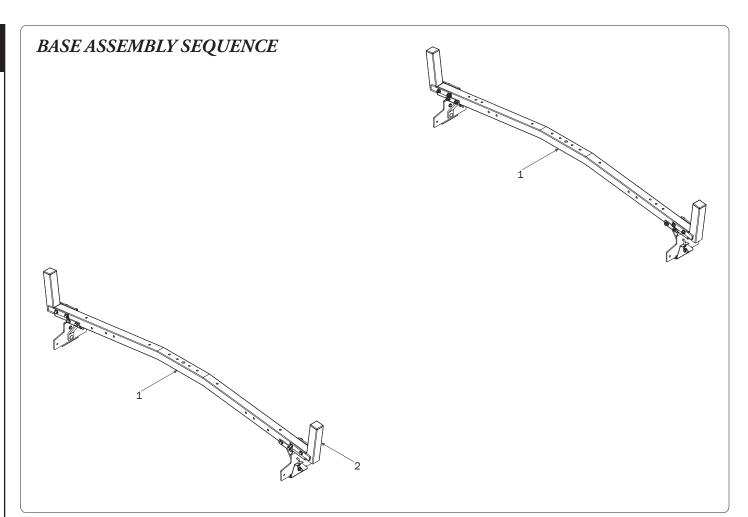

## **CONTENTS OVERVIEW** 1—Rear Crossbar Assembly.....(Qty 1) 2—Front Crossbar Assembly ......(Qty 1) 3—Mounting Bracket Assembly.....(Qty 2) Horizontal, Low Mounting, 4.50", GM 4—Ladder Stop .....(Qty 4) With fingers and hardware, 8.00"