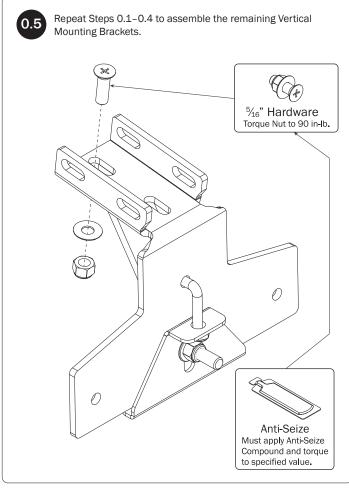

## PRIME DESIGN

A Safe Fleet Brand







## **CONTENTS OVERVIEW** 1—Rear Crossbar Assembly.....(Qty 1) 2—Front Crossbar Assembly ......(Qty 1) 3—Mounting Bracket Assembly.....(Qty 2) Horizontal, Low Mounting, 4.50", GM 4—Ladder Stop .....(Qty 4) With fingers and hardware, 8.00"





















## ADDITIONAL INFORMATION

For additional information regarding your VBB-226 Ladder Rack, please visit the Prime Design website at: www.primedesign.net.

Using a QR code reader in your smart phone or tablet, read the QR Code shown below and follow the same steps as you would from your laptop or computer.

If you're viewing this document as an interactive PDF, you may simply click on the QR Code below to access the Prime Design website.