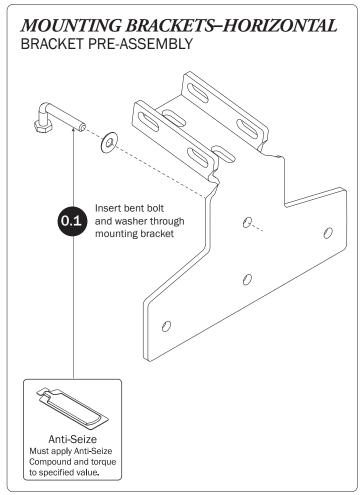

## **CONTENTS OVERVIEW** 1—Rear Crossbar Assembly.....(Qty 1) 2—Front Crossbar Assembly ......(Qty 1) 3—Mounting Bracket Assembly.....(Qty 2) Horizontal, Low Mounting, 4.50", GM 4—Ladder Stop .....(Qty 4) With fingers and hardware, 8.00"