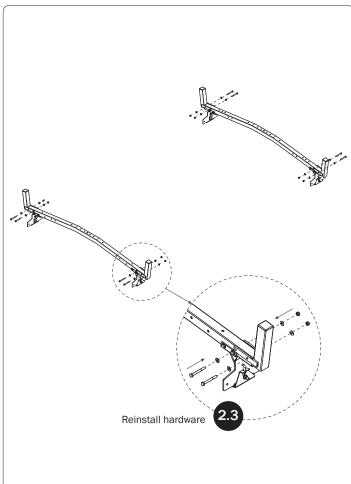

## **CONTENTS OVERVIEW** 1—Rear Crossbar Assembly.....(Qty 1) 2—Front Crossbar Assembly ......(Qty 1) 3—Mounting Bracket Assembly.....(Qty 2) Horizontal, Low Mounting, 4.50", GM 4—Ladder Stop .....(Qty 4) With fingers and hardware, 8.00"