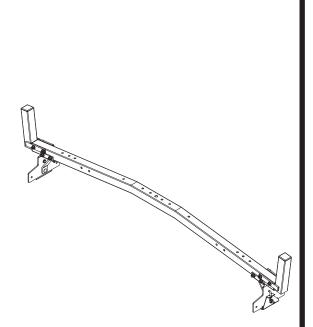

## **CONTENTS OVERVIEW** 1—Rear Crossbar Assembly.....(Qty 1) 2—Front Crossbar Assembly ......(Qty 1) 3—Mounting Bracket Assembly.....(Qty 2) Horizontal, Low Mounting, 4.50", GM 4—Ladder Stop .....(Qty 4) With fingers and hardware, 8.00"