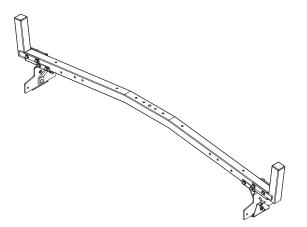

## **CONTENTS OVERVIEW** 1—Rear Crossbar Assembly.....(Qty 1) 2—Front Crossbar Assembly ......(Qty 1) 3—Mounting Bracket Assembly.....(Qty 2) Horizontal, Low Mounting, 4.50", GM 4—Ladder Stop .....(Qty 4) With fingers and hardware, 8.00"