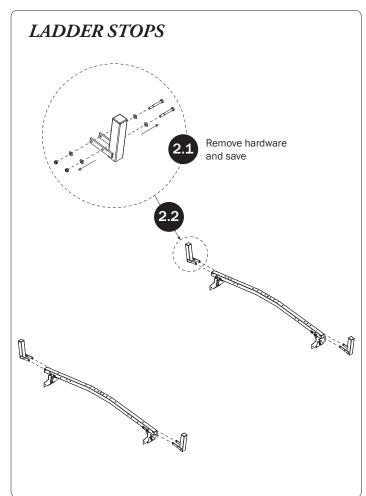

## **CONTENTS OVERVIEW** 1—Rear Crossbar Assembly.....(Qty 1) 2—Front Crossbar Assembly ......(Qty 1) 3—Mounting Bracket Assembly.....(Qty 2) Horizontal, Low Mounting, 4.50", GM 4—Ladder Stop .....(Qty 4) With fingers and hardware, 8.00"