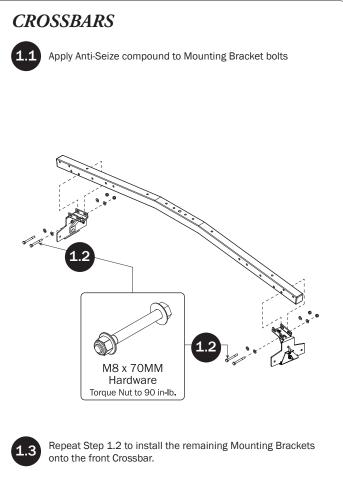

## PRIME DESIGN

A Safe Fleet Brand







## **CONTENTS OVERVIEW** 1—Rear Crossbar Assembly.....(Qty 1) 2—Front Crossbar Assembly ......(Qty 1) 3—Mounting Bracket Assembly.....(Qty 2) Horizontal, Low Mounting, 4.50", GM 4—Ladder Stop .....(Qty 4) With fingers and hardware, 8.00"





















## ADDITIONAL INFORMATION

For additional information regarding your VBB-226 Ladder Rack, please visit the Prime Design website at: www.primedesign.net.

Using a QR code reader in your smart phone or tablet, read the QR Code shown below and follow the same steps as you would from your laptop or computer.

If you're viewing this document as an interactive PDF, you may simply click on the QR Code below to access the Prime Design website.