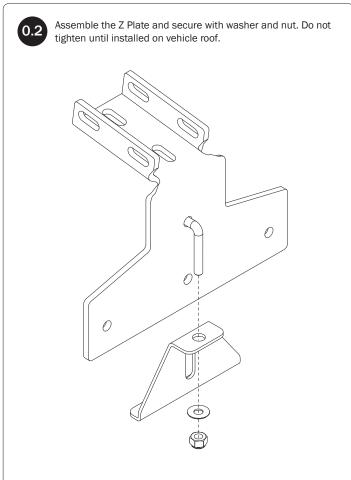

## **CONTENTS OVERVIEW** 1—Rear Crossbar Assembly.....(Qty 1) 2—Front Crossbar Assembly ......(Qty 1) 3—Mounting Bracket Assembly.....(Qty 2) Horizontal, Low Mounting, 4.50", GM 4—Ladder Stop .....(Qty 4) With fingers and hardware, 8.00"