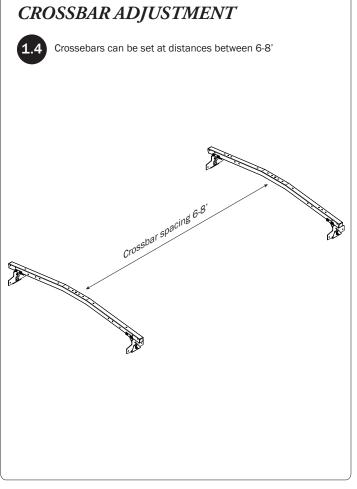

## **CONTENTS OVERVIEW** 1—Rear Crossbar Assembly.....(Qty 1) 2—Front Crossbar Assembly ......(Qty 1) 3—Mounting Bracket Assembly.....(Qty 2) Horizontal, Low Mounting, 4.50", GM 4—Ladder Stop .....(Qty 4) With fingers and hardware, 8.00"