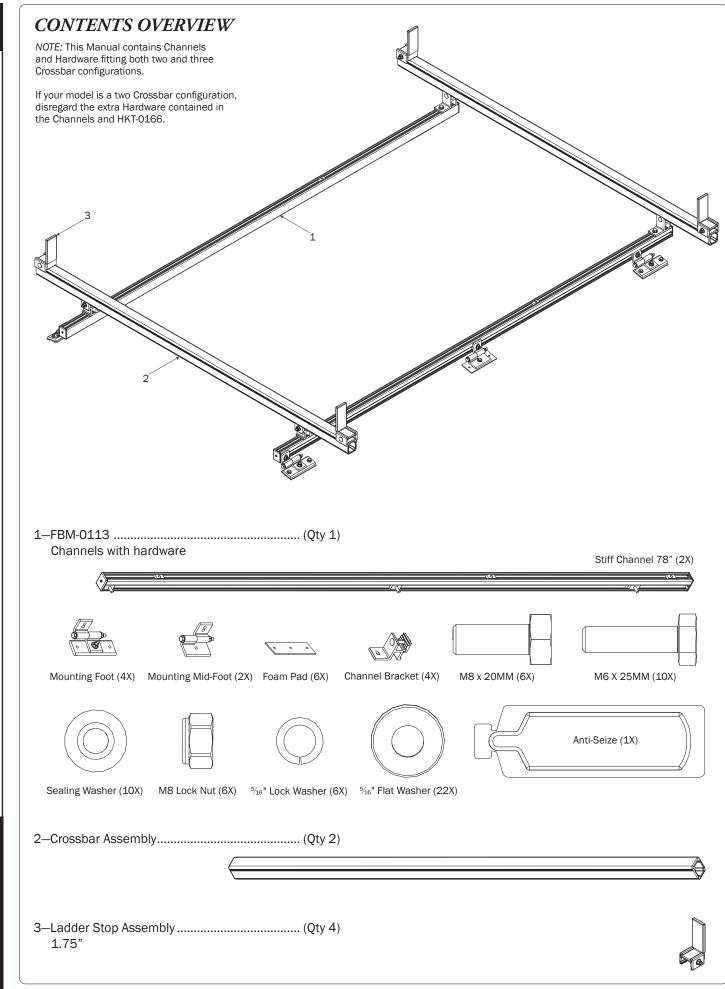

## PRIME DESIGN





П RIM

PRIME DESIGN, A SAFE FLEET BRAND • Address: 1689 Oakdale Avenue #102, West St Paul, Minnesota 55118 • Phone: 651-552-8554 • Toll Free: 1.8. PRIME.RACK • Fax: 651-552-1799 • Email: info@primedesign.net • Website: www.primedesign.net TM & © 2018 PRIME DESIGN. PROTECTED BY ONE OF MORE OF THE FOLLOWING PATENT NO.'s 6764268, 6971563, 2364879, 8857689, 8511525, 8991889, 2271515, 2364897, 9506292, 9481313, 9481314, 9796340, 6202807, 6427889, 9415726 AND OTHER PATENTS PENDING



PRIME DESIGN, A SAFE FLEET BRAND • Address: 1689 Oakdale Avenue #102, West St Paul, Minnesota 55118 • Phone: 651-552-8554 • Toll Free: 1.8.PRIME.RACK • Fax: 651-552-1799 • Email: info@primedesign.net • Website: www.primedesign.net TM & © 2018 PRIME DESIGN. PROTECTED BY ONE OF MORE OF THE FOLLOWING PATENT NO.'s 676