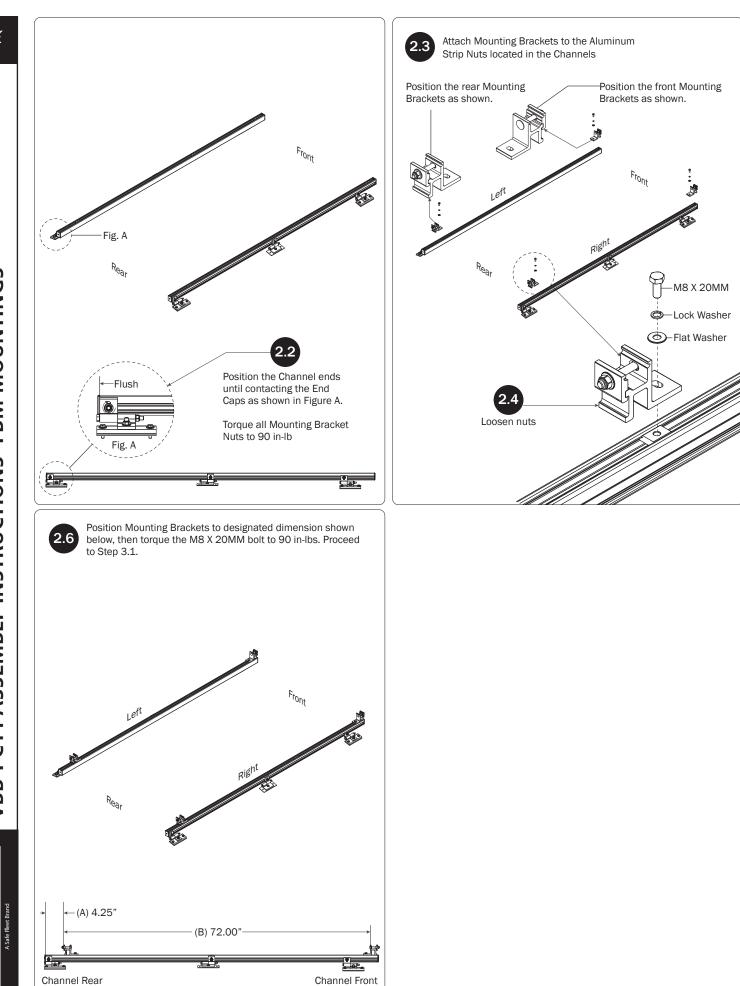

PRIME DESIGN, A SAFE FLEET BRAND • Address: 1689 Oakdale Avenue #102, West St Paul, Minnesota 55118 • Phone: 651-552-8554 • Toll Free: 1.8. PRIME.RACK • Fax: 651-552-1799 • Email: info@primedesign.net • Website: www.primedesign.net TM & © 2018 PRIME DESIGN. PROTECTED BY ONE OR MORE OF THE FOLLOWING PATENT NO.'s 6764268, 6971563, 2364879, 8857689, 8511525, 8991889, 2271515, 2364897, 9506292, 9481313, 9481314, 9796340, 6202807, 6427889, 9415726 AND OTHER PATENTS PENDING