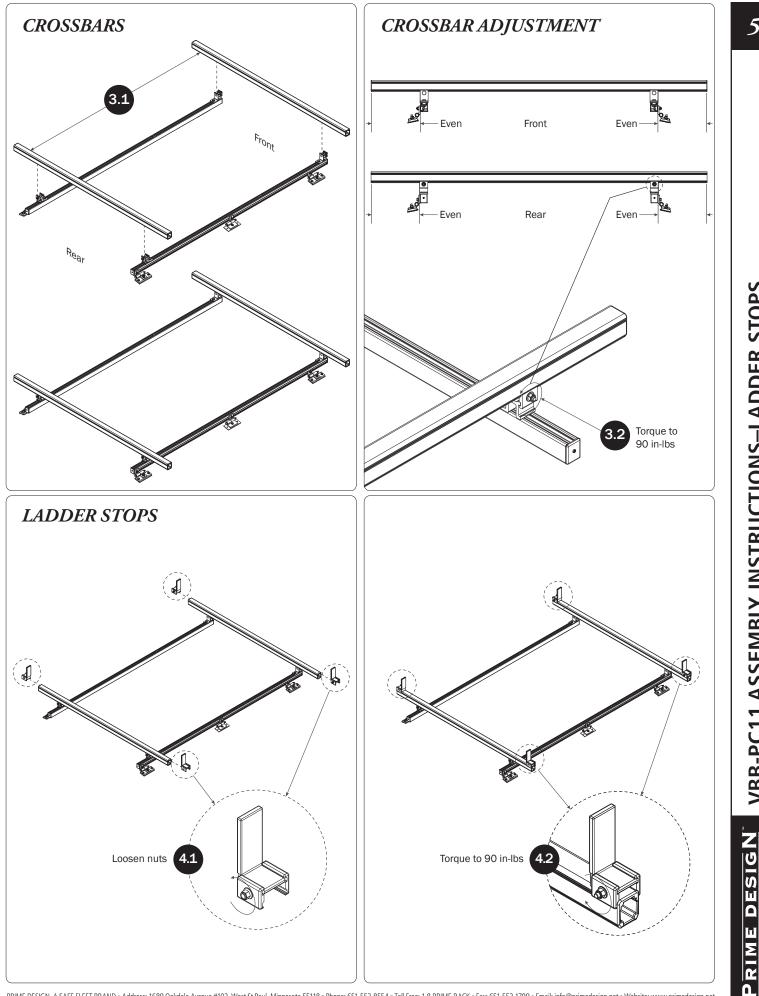

ECTED BY ONE OF MORE OF THE FOLLOWING PATENT NO.'s 6764268, 6971563, 2364879, 8857689, 8511525, 8991889, 2271515, 2364897, 9506292, 9481313, 9481314, 9796340, 6202807, 6427889, 9415726 AND OTHER PATENTS PENDING VBB-PC11 ASSEMBLY INSTRUCTIONS-FBM MOUNTINGS



VBB-PC11 ASSEMBLY INSTRUCTIONS-FBM MOUNTINGS

**JRIME DESIGN** 

4

PRIME DESIGN, A SAFE FLEET BRAND • Address: 1689 Oakdale Avenue #102, West St Paul, Minnesota 55118 • Phone: 651-552-8554 • Toll Free: 1.8.PRIME.RACK • Fax: 651-552-1799 • Email: info@primedesign.net • Website: www.primedesign.net TM & © 2018 PRIME DESIGN. PROTECTED BY ONE OR MORE OF THE FOLLOWING PATENT NO.'s 6764268, 6971563, 2364879, 8857689, 8511525, 8991889, 2271515, 2364897, 9506292, 9481313, 9481314, 9796340, 6202807, 6427889, 9415726 AND OTHER PATENTS PENDING



PRIME DESIGN, A SAFE FLEET BRAND • Address: 1689 Oakdale Avenue #102, West St Paul, Minnesota 55118 • Phone: 651-552-8554 • Toll Free: 1.8. PRIME.RACK • Fax: 651-552-1799 • Email: info@primedesign.net • Website: www.primedesign.net TM & © 2018 PRIME DESIGN. PROTECTED BY ONE OR MORE OF THE FOLLOWING PATENT NO.'s 6764268, 6971563, 2364879, 8857689, 8511525, 8991889, 2271515, 2364897, 9506292, 9481313, 9481314, 9796340, 6202807, 6427889, 9415726 AND OTHER PATENTS PENDING

VBB-PC11 ASSEMBLY INSTRUCTIONS-LADDER STOPS

10.06

## Page Intentionally Left Blank

## Page Intentionally Left Blank