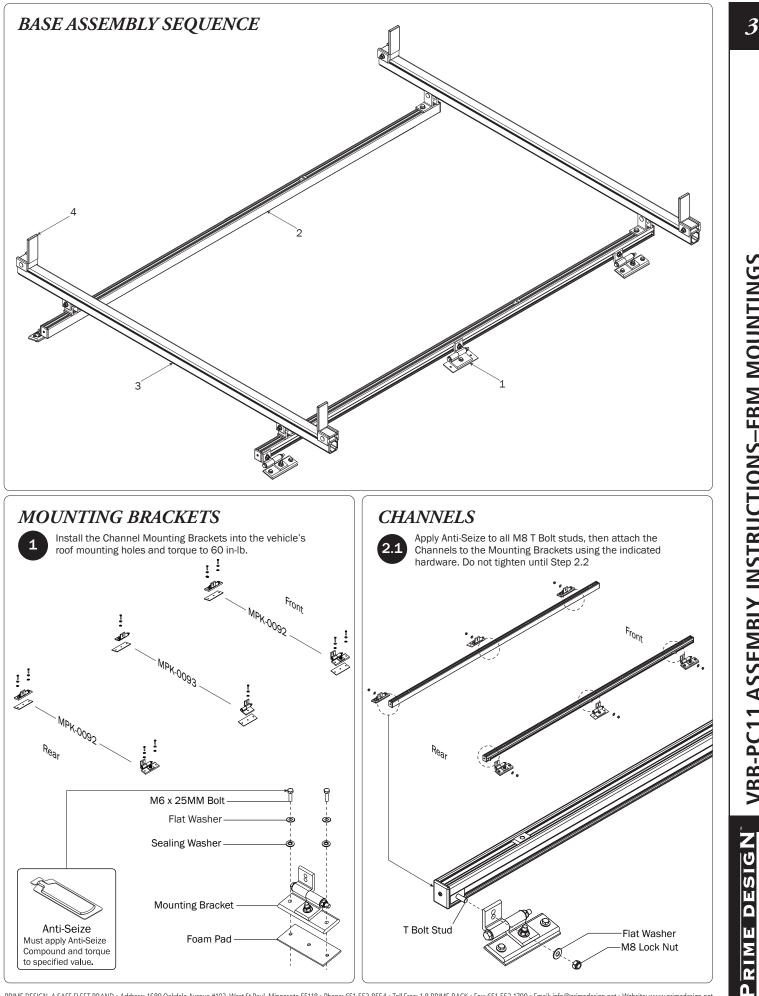

VBB-PC11 ASSEMBLY INSTRUCTIONS-FBM MOUNTINGS

**JRIME DESIGN** 

4

PRIME DESIGN, A SAFE FLEET BRAND • Address: 1689 Oakdale Avenue #102, West St Paul, Minnesota 55118 • Phone: 651-552-8554 • Toll Free: 1.8.PRIME.RACK • Fax: 651-552-1799 • Email: info@primedesign.net • Website: www.primedesign.net TM & © 2018 PRIME DESIGN. PROTECTED BY ONE OR MORE OF THE FOLLOWING PATENT NO.'s 6764268, 6971563, 2364879, 8857689, 8511525, 8991889, 2271515, 2364897, 9506292, 9481313, 9481314, 9796340, 6202807, 6427889, 9415726 AND OTHER PATENTS PENDING