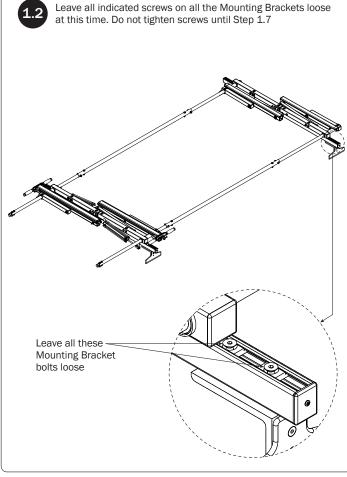

| Bolt Cap (4X)    | Z Plate Cam (4X) M8    |                                                                 |
| Z Plate Hardware Kit  Z Plate Cam I                    | Bolt Cap (4X)    | Z Plate Cam (4X) M8    |                                                                 |



## RECOMMENDED ASSEMBLY TOOLS (NOT INCLUDED)

*Installer's Note:* Do not use power tools to tighten fasteners. Power tools may lead to overtightening and cause damage to the vehicle, or the Ladder Rack hardware. Use only hand tools as shown below.

Torque Wrench (inch-pound), 3/8" drive

Combination Wrench, 19MM Used for Mounting Bracket Cam

Combination Wrench, 13MM Used for Mounting Bracket Cam, then followed with Torque Wrench

5MM Hex Bit Socket, 3/8" drive

6 pt. 13MM Socket, 3/8" drive