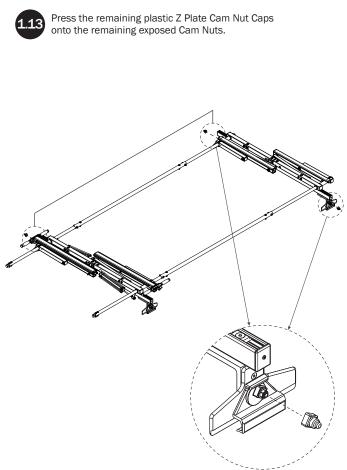

## SHIP THROUGH BASE & PALLETIZED ROTATION ASSEMBLY

| 1.1—Ratcheting Handle<br>Stow into vehicle cargo hold. | (Qty 1)          | <b>©</b>               |                                                                 |
|--------------------------------------------------------|------------------|------------------------|-----------------------------------------------------------------|
| 1.2—Mounting Bracket, Gutterless                       | (Qty 4)          |                        |                                                                 |
| 1.3—Z Plate                                            | (Qty 4)          |                        |                                                                 |
| 1.4—HKT-0106<br>Mounting Bracket Hardware Kit          | (Qty 1)          |                        | M8 X 65MM (8X)                                                  |
|                                                        |                  | _                      | INO A CONTINI (CA)                                              |
|                                                        |                  |                        |                                                                 |
|                                                        | M8 Lock Nut (8X) | 5/16" Flat Washer (8X) | Anti-Seize (1X)                                                 |
|                                                        |                  |                        |                                                                 |
| 1.5—HKT-8417                                           | (Qty 1)          |                        |                                                                 |
| Z Plate Hardware Kit                                   |                  |                        | M8 X 45MM (4X)                                                  |
|                                                        |                  | Z Plate Cam (4X) M8    | M8 X 45MM (4X)  B Lock Nut (4X)  M8 X 45MM (4X)  M8 X 45MM (4X) |
| Z Plate Hardware Kit                                   | Bolt Cap (4X)    | Z Plate Cam (4X) M8    |                                                                 |
| Z Plate Hardware Kit  Z Plate Cam I                    | Bolt Cap (4X)    | Z Plate Cam (4X) M8    |                                                                 |