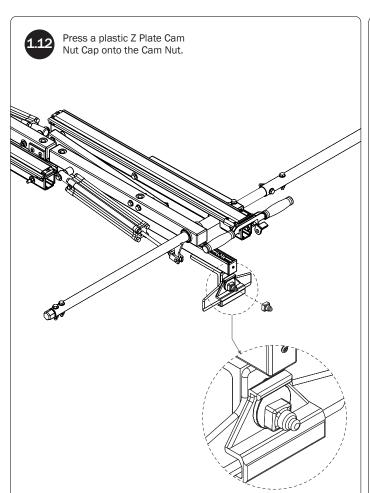

Cap (4X)    | Z Plate Cam (4X) M8    |                                                                 |
| Z Plate Hardware Kit  Z Plate Cam I                    | Bolt Cap (4X)    | Z Plate Cam (4X) M8    |                                                                 |



## RECOMMENDED ASSEMBLY TOOLS (NOT INCLUDED)

*Installer's Note:* Do not use power tools to tighten fasteners. Power tools may lead to overtightening and cause damage to the vehicle, or the Ladder Rack hardware. Use only hand tools as shown below.

Torque Wrench (inch-pound), 3/8" drive

Combination Wrench, 19MM Used for Mounting Bracket Cam

Combination Wrench, 13MM Used for Mounting Bracket Cam, then followed with Torque Wrench

5MM Hex Bit Socket, 3/8" drive

6 pt. 13MM Socket, 3/8" drive