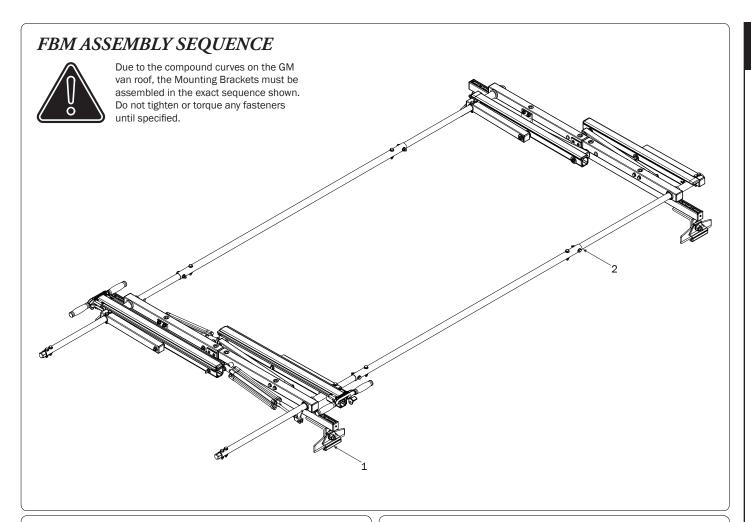

| Bolt Cap (4X)    | Z Plate Cam (4X) M8    |                                                                 |
| Z Plate Hardware Kit  Z Plate Cam I                    | Bolt Cap (4X)    | Z Plate Cam (4X) M8    |                                                                 |



## RECOMMENDED ASSEMBLY TOOLS (NOT INCLUDED)

*Installer's Note:* Do not use power tools to tighten fasteners. Power tools may lead to overtightening and cause damage to the vehicle, or the Ladder Rack hardware. Use only hand tools as shown below.

Torque Wrench (inch-pound), 3/8" drive

Combination Wrench, 19MM Used for Mounting Bracket Cam

Combination Wrench, 13MM Used for Mounting Bracket Cam, then followed with Torque Wrench

5MM Hex Bit Socket, 3/8" drive

6 pt. 13MM Socket, 3/8" drive