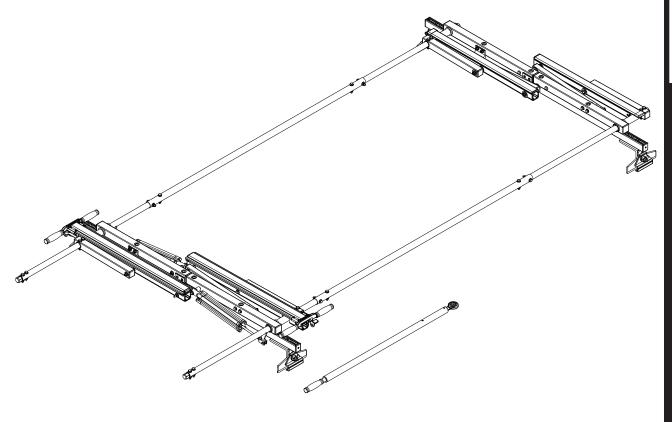

## SHIP THROUGH BASE & PALLETIZED ROTATION ASSEMBLY

| 1.1—Ratcheting Handle<br>Stow into vehicle cargo hold. | (Qty 1)          | <b>©</b>               |                                                                 |
|--------------------------------------------------------|------------------|------------------------|-----------------------------------------------------------------|
| 1.2—Mounting Bracket, Gutterless                       | (Qty 4)          |                        |                                                                 |
| 1.3—Z Plate                                            | (Qty 4)          |                        |                                                                 |
| 1.4—HKT-0106<br>Mounting Bracket Hardware Kit          | (Qty 1)          |                        | M8 X 65MM (8X)                                                  |
|                                                        |                  | _                      | INO A CONTINI (CA)                                              |
|                                                        |                  |                        |                                                                 |
|                                                        | M8 Lock Nut (8X) | 5/16" Flat Washer (8X) | Anti-Seize (1X)                                                 |
|                                                        |                  |                        |                                                                 |
| 1.5—HKT-8417                                           | (Qty 1)          |                        |                                                                 |
| Z Plate Hardware Kit                                   |                  |                        | M8 X 45MM (4X)                                                  |
|                                                        |                  | Z Plate Cam (4X) M8    | M8 X 45MM (4X)  B Lock Nut (4X)  M8 X 45MM (4X)  M8 X 45MM (4X) |
| Z Plate Hardware Kit                                   | Bolt Cap (4X)    | Z Plate Cam (4X) M8    |                                                                 |
| Z Plate Hardware Kit  Z Plate Cam I                    | Bolt Cap (4X)    | Z Plate Cam (4X) M8    |                                                                 |