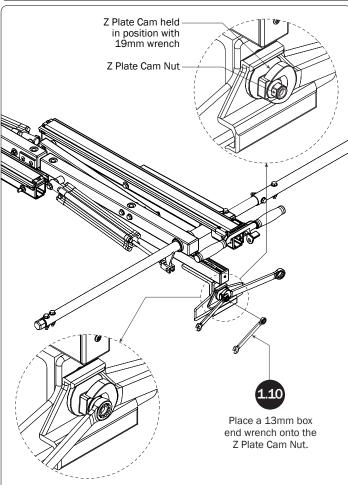

Bolt Cap (4X)    | Z Plate Cam (4X) M8    |                                                                 |
| Z Plate Hardware Kit  Z Plate Cam I                    | Bolt Cap (4X)    | Z Plate Cam (4X) M8    |                                                                 |



## RECOMMENDED ASSEMBLY TOOLS (NOT INCLUDED)

*Installer's Note:* Do not use power tools to tighten fasteners. Power tools may lead to overtightening and cause damage to the vehicle, or the Ladder Rack hardware. Use only hand tools as shown below.

Torque Wrench (inch-pound), 3/8" drive

Combination Wrench, 19MM Used for Mounting Bracket Cam

Combination Wrench, 13MM Used for Mounting Bracket Cam, then followed with Torque Wrench

5MM Hex Bit Socket, 3/8" drive

6 pt. 13MM Socket, 3/8" drive