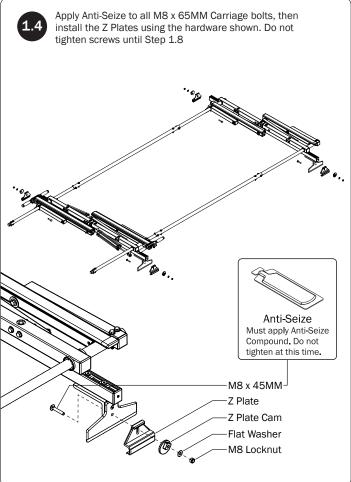

## SHIP THROUGH BASE & PALLETIZED ROTATION ASSEMBLY

| 1.1—Ratcheting Handle<br>Stow into vehicle cargo hold. | (Qty 1)          | <b>©</b>               |                                                                 |
|--------------------------------------------------------|------------------|------------------------|-----------------------------------------------------------------|
| 1.2—Mounting Bracket, Gutterless                       | (Qty 4)          |                        |                                                                 |
| 1.3—Z Plate                                            | (Qty 4)          |                        |                                                                 |
| 1.4—HKT-0106<br>Mounting Bracket Hardware Kit          | (Qty 1)          |                        | M8 X 65MM (8X)                                                  |
|                                                        |                  | _                      | INO A CONTINI (CA)                                              |
|                                                        |                  |                        |                                                                 |
|                                                        | M8 Lock Nut (8X) | 5/16" Flat Washer (8X) | Anti-Seize (1X)                                                 |
|                                                        |                  |                        |                                                                 |
| 1.5—HKT-8417                                           | (Qty 1)          |                        |                                                                 |
| Z Plate Hardware Kit                                   |                  |                        | M8 X 45MM (4X)                                                  |
|                                                        |                  | Z Plate Cam (4X) M8    | M8 X 45MM (4X)  B Lock Nut (4X)  M8 X 45MM (4X)  M8 X 45MM (4X) |
| Z Plate Hardware Kit                                   | Bolt Cap (4X)    | Z Plate Cam (4X) M8    |                                                                 |
| Z Plate Hardware Kit  Z Plate Cam I                    | Bolt Cap (4X)    | Z Plate Cam (4X) M8    |                                                                 |