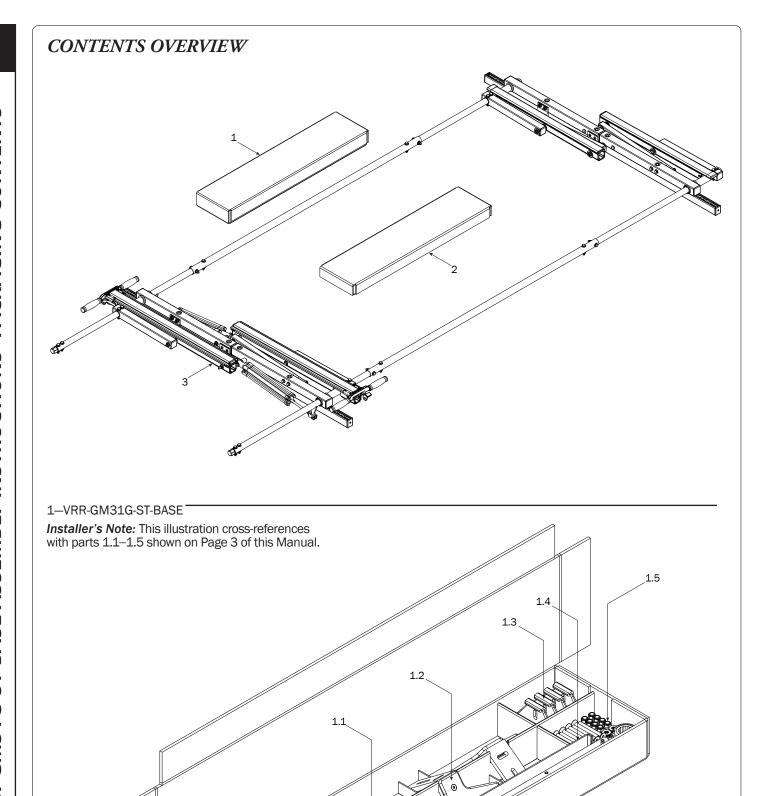

## SHIP THROUGH BASE & PALLETIZED ROTATION ASSEMBLY

| 1.1—Ratcheting Handle<br>Stow into vehicle cargo hold. | (Qty 1)          | <b>©</b>               |                                                                 |
|--------------------------------------------------------|------------------|------------------------|-----------------------------------------------------------------|
| 1.2—Mounting Bracket, Gutterless                       | (Qty 4)          |                        |                                                                 |
| 1.3—Z Plate                                            | (Qty 4)          |                        |                                                                 |
| 1.4—HKT-0106<br>Mounting Bracket Hardware Kit          | (Qty 1)          |                        | M8 X 65MM (8X)                                                  |
|                                                        |                  | _                      | INO A CONTINI (CA)                                              |
|                                                        |                  |                        |                                                                 |
|                                                        | M8 Lock Nut (8X) | 5/16" Flat Washer (8X) | Anti-Seize (1X)                                                 |
|                                                        |                  |                        |                                                                 |
| 1.5—HKT-8417                                           | (Qty 1)          |                        |                                                                 |
| Z Plate Hardware Kit                                   |                  |                        | M8 X 45MM (4X)                                                  |
|                                                        |                  | Z Plate Cam (4X) M8    | M8 X 45MM (4X)  B Lock Nut (4X)  M8 X 45MM (4X)  M8 X 45MM (4X) |
| Z Plate Hardware Kit                                   | Bolt Cap (4X)    | Z Plate Cam (4X) M8    |                                                                 |
| Z Plate Hardware Kit  Z Plate Cam I                    | Bolt Cap (4X)    | Z Plate Cam (4X) M8    |                                                                 |