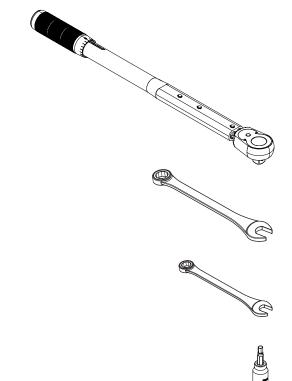

## RECOMMENDED ASSEMBLY TOOLS (NOT INCLUDED)

*Installer's Note:* Do not use power tools to tighten fasteners. Power tools may lead to overtightening and cause damage to the vehicle, or the Ladder Rack hardware. Use only hand tools as shown below.

Torque Wrench (inch-pound), 3/8" drive

Combination Wrench, 19MM Used for Mounting Bracket Cam

Combination Wrench, 13MM Used for Mounting Bracket Cam, then followed with Torque Wrench

5MM Hex Bit Socket, 3/8" drive

6 pt. 13MM Socket, 3/8" drive