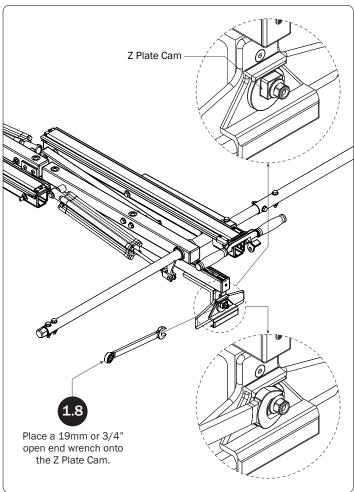

Torque Wrench (inch-pound), 3/8" drive

Combination Wrench, 19MM Used for Mounting Bracket Cam

Combination Wrench, 13MM Used for Mounting Bracket Cam, then followed with Torque Wrench

5MM Hex Bit Socket, 3/8" drive