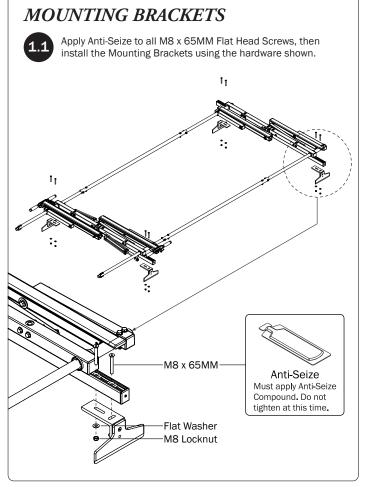

## SHIP THROUGH BASE & PALLETIZED ROTATION ASSEMBLY

| 1.1—Ratcheting Handle<br>Stow into vehicle cargo hold. | (Qty 1)          | <b>©</b>               |                                                                 |
|--------------------------------------------------------|------------------|------------------------|-----------------------------------------------------------------|
| 1.2—Mounting Bracket, Gutterless                       | (Qty 4)          |                        |                                                                 |
| 1.3—Z Plate                                            | (Qty 4)          |                        |                                                                 |
| 1.4—HKT-0106<br>Mounting Bracket Hardware Kit          | (Qty 1)          |                        | M8 X 65MM (8X)                                                  |
|                                                        |                  | _                      | INO A CONTINI (CA)                                              |
|                                                        |                  |                        |                                                                 |
|                                                        | M8 Lock Nut (8X) | 5/16" Flat Washer (8X) | Anti-Seize (1X)                                                 |
|                                                        |                  |                        |                                                                 |
| 1.5—HKT-8417                                           | (Qty 1)          |                        |                                                                 |
| Z Plate Hardware Kit                                   |                  |                        | M8 X 45MM (4X)                                                  |
|                                                        |                  | Z Plate Cam (4X) M8    | M8 X 45MM (4X)  B Lock Nut (4X)  M8 X 45MM (4X)  M8 X 45MM (4X) |
| Z Plate Hardware Kit                                   | Bolt Cap (4X)    | Z Plate Cam (4X) M8    |                                                                 |
| Z Plate Hardware Kit  Z Plate Cam I                    | Bolt Cap (4X)    | Z Plate Cam (4X) M8    |                                                                 |