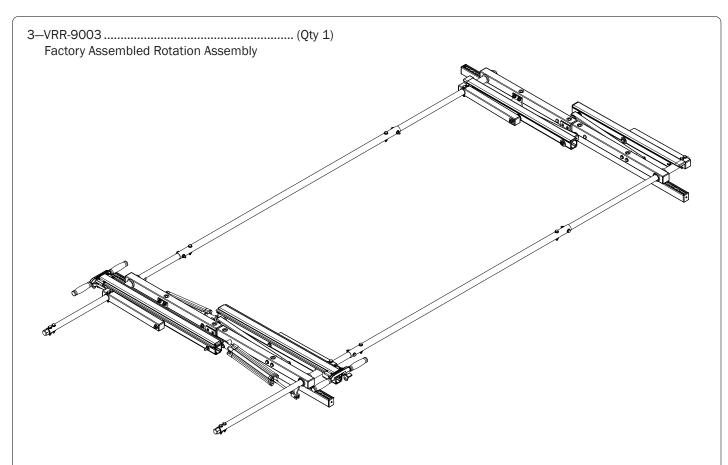

## SHIP THROUGH BASE & PALLETIZED ROTATION ASSEMBLY

| 1.1—Ratcheting Handle<br>Stow into vehicle cargo hold. | (Qty 1)          | <b>©</b>               |                                                                 |
|--------------------------------------------------------|------------------|------------------------|-----------------------------------------------------------------|
| 1.2—Mounting Bracket, Gutterless                       | (Qty 4)          |                        |                                                                 |
| 1.3—Z Plate                                            | (Qty 4)          |                        |                                                                 |
| 1.4—HKT-0106<br>Mounting Bracket Hardware Kit          | (Qty 1)          |                        | M8 X 65MM (8X)                                                  |
|                                                        |                  | _                      | INO A CONTINI (CA)                                              |
|                                                        |                  |                        |                                                                 |
|                                                        | M8 Lock Nut (8X) | 5/16" Flat Washer (8X) | Anti-Seize (1X)                                                 |
|                                                        |                  |                        |                                                                 |
| 1.5—HKT-8417                                           | (Qty 1)          |                        |                                                                 |
| Z Plate Hardware Kit                                   |                  |                        | M8 X 45MM (4X)                                                  |
|                                                        |                  | Z Plate Cam (4X) M8    | M8 X 45MM (4X)  B Lock Nut (4X)  M8 X 45MM (4X)  M8 X 45MM (4X) |
| Z Plate Hardware Kit                                   | Bolt Cap (4X)    | Z Plate Cam (4X) M8    |                                                                 |
| Z Plate Hardware Kit  Z Plate Cam I                    | Bolt Cap (4X)    | Z Plate Cam (4X) M8    |                                                                 |