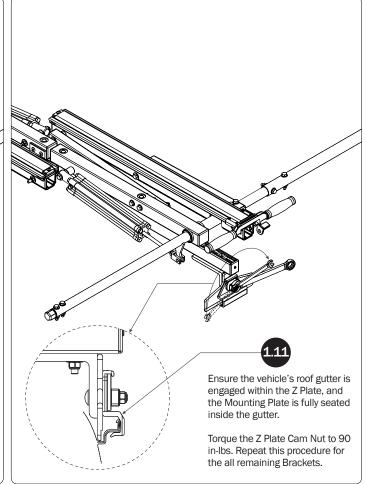

lt Cap (4X)    | Z Plate Cam (4X) M8    |                                                                 |
| Z Plate Hardware Kit  Z Plate Cam I                    | Bolt Cap (4X)    | Z Plate Cam (4X) M8    |                                                                 |



## RECOMMENDED ASSEMBLY TOOLS (NOT INCLUDED)

*Installer's Note:* Do not use power tools to tighten fasteners. Power tools may lead to overtightening and cause damage to the vehicle, or the Ladder Rack hardware. Use only hand tools as shown below.

Torque Wrench (inch-pound), 3/8" drive

Combination Wrench, 19MM Used for Mounting Bracket Cam

Combination Wrench, 13MM Used for Mounting Bracket Cam, then followed with Torque Wrench

5MM Hex Bit Socket, 3/8" drive

6 pt. 13MM Socket, 3/8" drive