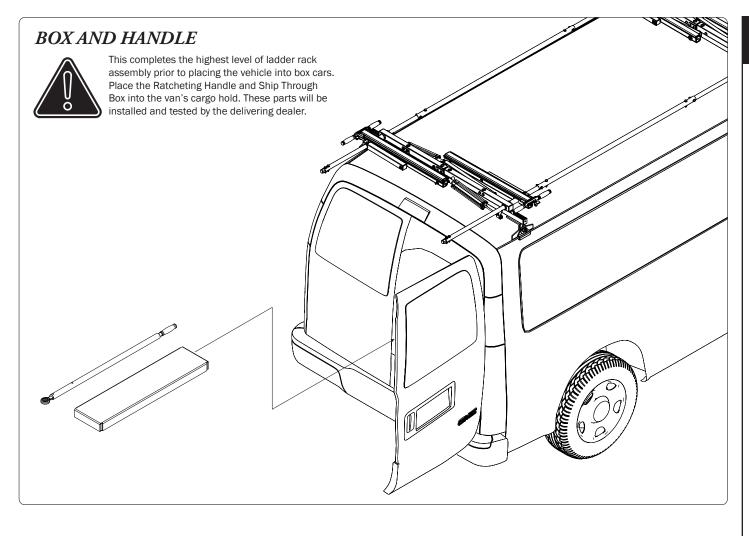

## SHIP THROUGH BASE & PALLETIZED ROTATION ASSEMBLY

| 1.1—Ratcheting Handle<br>Stow into vehicle cargo hold. | (Qty 1)          | <b>©</b>               |                                                                 |
|--------------------------------------------------------|------------------|------------------------|-----------------------------------------------------------------|
| 1.2—Mounting Bracket, Gutterless                       | (Qty 4)          |                        |                                                                 |
| 1.3—Z Plate                                            | (Qty 4)          |                        |                                                                 |
| 1.4—HKT-0106<br>Mounting Bracket Hardware Kit          | (Qty 1)          |                        | M8 X 65MM (8X)                                                  |
|                                                        |                  | _                      | INO A CONTINI (CA)                                              |
|                                                        |                  |                        |                                                                 |
|                                                        | M8 Lock Nut (8X) | 5/16" Flat Washer (8X) | Anti-Seize (1X)                                                 |
|                                                        |                  |                        |                                                                 |
| 1.5—HKT-8417                                           | (Qty 1)          |                        |                                                                 |
| Z Plate Hardware Kit                                   |                  |                        | M8 X 45MM (4X)                                                  |
|                                                        |                  | Z Plate Cam (4X) M8    | M8 X 45MM (4X)  B Lock Nut (4X)  M8 X 45MM (4X)  M8 X 45MM (4X) |
| Z Plate Hardware Kit                                   | Bolt Cap (4X)    | Z Plate Cam (4X) M8    |                                                                 |
| Z Plate Hardware Kit  Z Plate Cam I                    | Bolt Cap (4X)    | Z Plate Cam (4X) M8    |                                                                 |