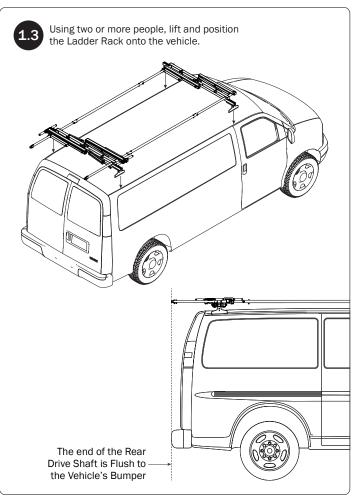

| Bolt Cap (4X)    | Z Plate Cam (4X) M8    |                                                                 |
| Z Plate Hardware Kit  Z Plate Cam I                    | Bolt Cap (4X)    | Z Plate Cam (4X) M8    |                                                                 |



## RECOMMENDED ASSEMBLY TOOLS (NOT INCLUDED)

*Installer's Note:* Do not use power tools to tighten fasteners. Power tools may lead to overtightening and cause damage to the vehicle, or the Ladder Rack hardware. Use only hand tools as shown below.

Torque Wrench (inch-pound), 3/8" drive

Combination Wrench, 19MM Used for Mounting Bracket Cam

Combination Wrench, 13MM Used for Mounting Bracket Cam, then followed with Torque Wrench

5MM Hex Bit Socket, 3/8" drive

6 pt. 13MM Socket, 3/8" drive