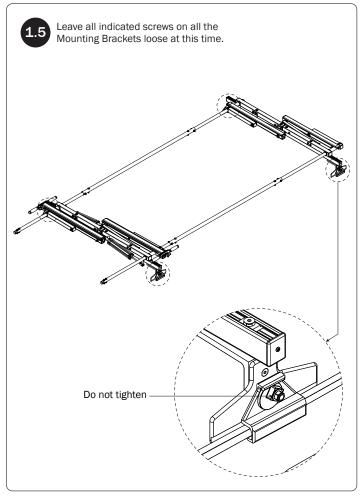

| Bolt Cap (4X)    | Z Plate Cam (4X) M8    |                                                                 |
| Z Plate Hardware Kit  Z Plate Cam I                    | Bolt Cap (4X)    | Z Plate Cam (4X) M8    |                                                                 |



## RECOMMENDED ASSEMBLY TOOLS (NOT INCLUDED)

*Installer's Note:* Do not use power tools to tighten fasteners. Power tools may lead to overtightening and cause damage to the vehicle, or the Ladder Rack hardware. Use only hand tools as shown below.

Torque Wrench (inch-pound), 3/8" drive

Combination Wrench, 19MM Used for Mounting Bracket Cam

Combination Wrench, 13MM Used for Mounting Bracket Cam, then followed with Torque Wrench

5MM Hex Bit Socket, 3/8" drive

6 pt. 13MM Socket, 3/8" drive