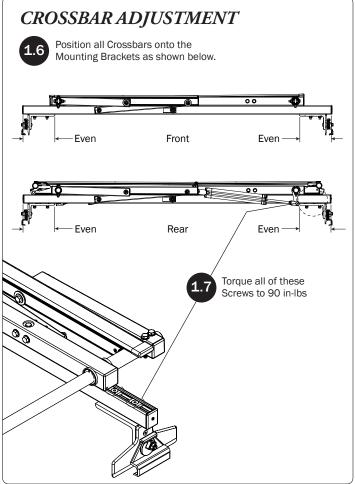

| Bolt Cap (4X)    | Z Plate Cam (4X) M8    |                                                                 |
| Z Plate Hardware Kit  Z Plate Cam I                    | Bolt Cap (4X)    | Z Plate Cam (4X) M8    |                                                                 |



## RECOMMENDED ASSEMBLY TOOLS (NOT INCLUDED)

*Installer's Note:* Do not use power tools to tighten fasteners. Power tools may lead to overtightening and cause damage to the vehicle, or the Ladder Rack hardware. Use only hand tools as shown below.

Torque Wrench (inch-pound), 3/8" drive

Combination Wrench, 19MM Used for Mounting Bracket Cam

Combination Wrench, 13MM Used for Mounting Bracket Cam, then followed with Torque Wrench

5MM Hex Bit Socket, 3/8" drive

6 pt. 13MM Socket, 3/8" drive