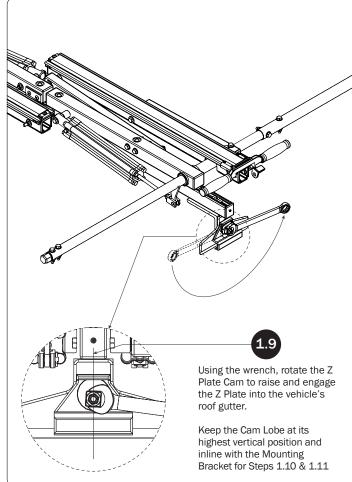

| Bolt Cap (4X)    | Z Plate Cam (4X) M8    |                                                                 |
| Z Plate Hardware Kit  Z Plate Cam I                    | Bolt Cap (4X)    | Z Plate Cam (4X) M8    |                                                                 |



## RECOMMENDED ASSEMBLY TOOLS (NOT INCLUDED)

*Installer's Note:* Do not use power tools to tighten fasteners. Power tools may lead to overtightening and cause damage to the vehicle, or the Ladder Rack hardware. Use only hand tools as shown below.

Torque Wrench (inch-pound), 3/8" drive

Combination Wrench, 19MM Used for Mounting Bracket Cam

Combination Wrench, 13MM Used for Mounting Bracket Cam, then followed with Torque Wrench

5MM Hex Bit Socket, 3/8" drive

6 pt. 13MM Socket, 3/8" drive