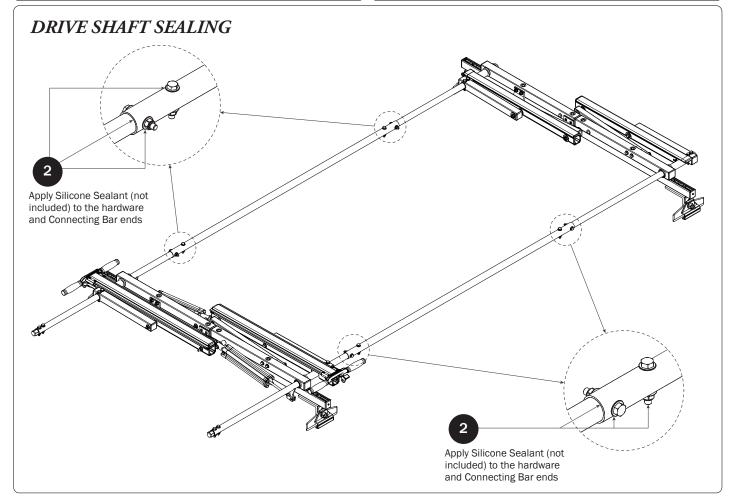

(4X)    | Z Plate Cam (4X) M8    |                                                                 |
| Z Plate Hardware Kit  Z Plate Cam I                    | Bolt Cap (4X)    | Z Plate Cam (4X) M8    |                                                                 |



## RECOMMENDED ASSEMBLY TOOLS (NOT INCLUDED)

*Installer's Note:* Do not use power tools to tighten fasteners. Power tools may lead to overtightening and cause damage to the vehicle, or the Ladder Rack hardware. Use only hand tools as shown below.

Torque Wrench (inch-pound), 3/8" drive

Combination Wrench, 19MM Used for Mounting Bracket Cam

Combination Wrench, 13MM Used for Mounting Bracket Cam, then followed with Torque Wrench

5MM Hex Bit Socket, 3/8" drive

6 pt. 13MM Socket, 3/8" drive