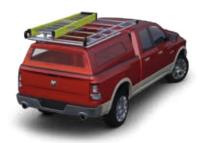

## Aerodynamic and Lightweight

Work hard, look stylish and stay safe. The AluRack features a rear roller, which makes it safe and easy to load bulky sheets of plywood, drywall, pipe and even weekend toys from the back of the van. The lightweight, yet rugged design can carry all of your cargo and withstand challenging weather conditions.

Improve productivity – Easily unload and load cargo with assistance from the standard rear roller.

Provides the most versatile way to transport your cargo.

Durable, lightweight anodized aluminum enhances vehicle's professional image.