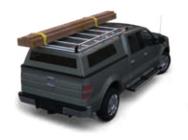

## Aerodynamic and Lightweight

Work hard, look stylish and stay safe. The AluRack features a rear roller, which makes it safe and easy to load bulky sheets of plywood, drywall, pipe and even weekend toys from the back of the van. The lightweight, yet rugged design can carry all of your cargo and withstand challenging weather conditions.

Improve productivity – Easily unload and load cargo with assistance from the standard rear roller.

Provides the most versatile way to transport your cargo.

Durable, lightweight anodized aluminum enhances vehicle's professional image.