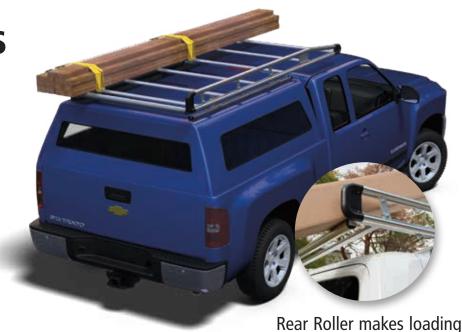

## Aerodynamic and Lightweight

Work hard, look stylish and stay safe. The AluRack features a rear roller, which makes it safe and easy to load bulky sheets of plywood, drywall, pipe and even weekend toys from the back of the van. The lightweight, yet rugged design can carry all of your cargo and withstand challenging weather conditions.

Plus, the aerodynamic design looks modern and reduces fuel consumption.

Rear Roller makes loading and unloading easy

Images shown are for illustrative purposes only. Actual colors, finishes, and/or vehicle mounting hardware may vary depending on the vehicle and product model selected

Improve productivity – Easily unload and load cargo with assistance from the standard rear roller.

Provides the most versatile way to transport your cargo.

Durable, lightweight anodized aluminum enhances vehicle's professional image.