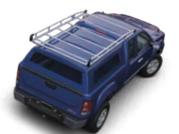

## Aerodynamic and Lightweight

Work hard, look stylish and stay safe. The AluRack features a rear roller, which makes it safe and easy to load bulky sheets of plywood, drywall, pipe and even weekend toys from the back of the van. The lightweight, yet rugged design can carry all of your cargo and withstand challenging weather conditions.

Improve productivity – Easily unload and load cargo with assistance from the standard rear roller.

Provides the most versatile way to transport your cargo.

Durable, lightweight anodized aluminum enhances vehicle's professional image.