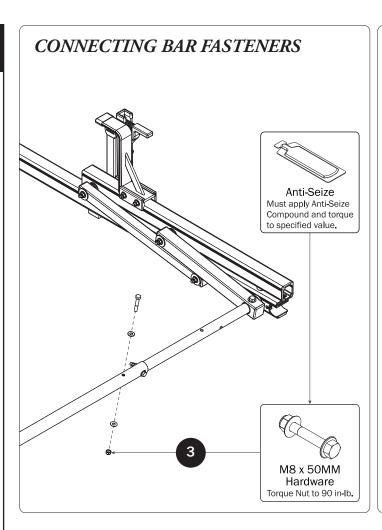

NOTE: This completes the assembling of FEA-0022.

If applicable, refer to your next FEA Assembly Manual.

If completed, refer back to your FBM Assembly Manual, and resume assembling at Step 5.1.

WARNING: Failure to position the Crossbars as shown in your FBM Assembly Manual may result in damage to the sliding door and/or ladder rack.