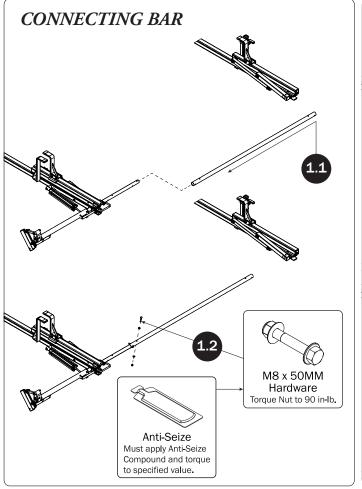

NOTE: This completes the assembling of FEA-0022.

If applicable, refer to your next FEA Assembly Manual.

If completed, refer back to your FBM Assembly Manual, and resume assembling at Step 5.1.

WARNING: Failure to position the Crossbars as shown in your FBM Assembly Manual may result in damage to the sliding door and/or ladder rack.