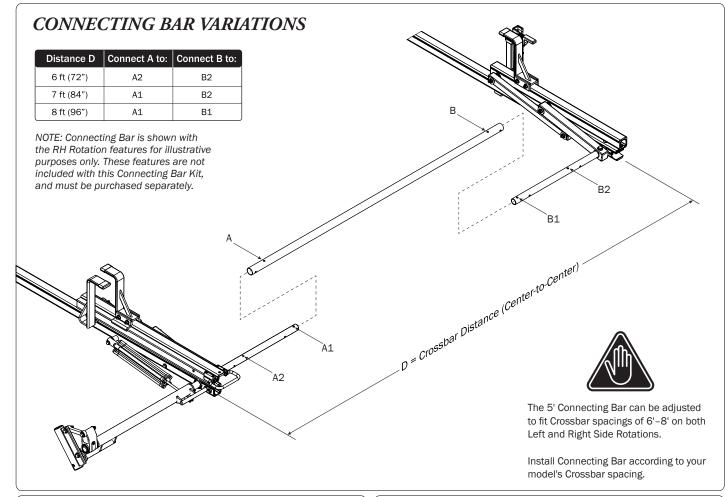

## PRIME DESIGN

A Safe Fleet Brand



60.00" CONNECTING BAR

PRIME DESIGN, A SAFE FLEET BRAND

Address: 580 Opperman Drive, Eagan, MN 55123 • Toll Free: 1.8.PRIME.RACK Fax: 651-552-1799 • Email: info@primedesign.net • Website: www.primedesign.net













NOTE: This completes the assembling of FEA-0022.

If applicable, refer to your next FEA Assembly Manual.

If completed, refer back to your FBM Assembly Manual, and resume assembling at Step 5.1.

WARNING: Failure to position the Crossbars as shown in your FBM Assembly Manual may result in damage to the sliding door and/or ladder rack.

USAM-FEA0022-US01 Rev-A 0619