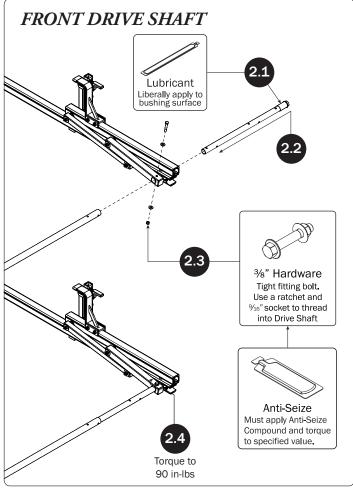

NOTE: This completes the assembling of FEA-0022.

If applicable, refer to your next FEA Assembly Manual.

If completed, refer back to your FBM Assembly Manual, and resume assembling at Step 5.1.

WARNING: Failure to position the Crossbars as shown in your FBM Assembly Manual may result in damage to the sliding door and/or ladder rack.