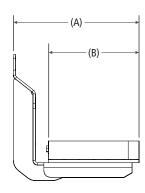

## Running Board (Regular Cab) 2017+ Ford Super Duty (F250-550)

Approximate dimensions as shown:

| A: Overall Width        | 14"      |
|-------------------------|----------|
| B: Running Board Width  | .7.3125" |
| C: Overall Length       | 54.75"   |
| D: Overall Height       | 8.50"    |
| E: Running Board Height | 1.50"    |