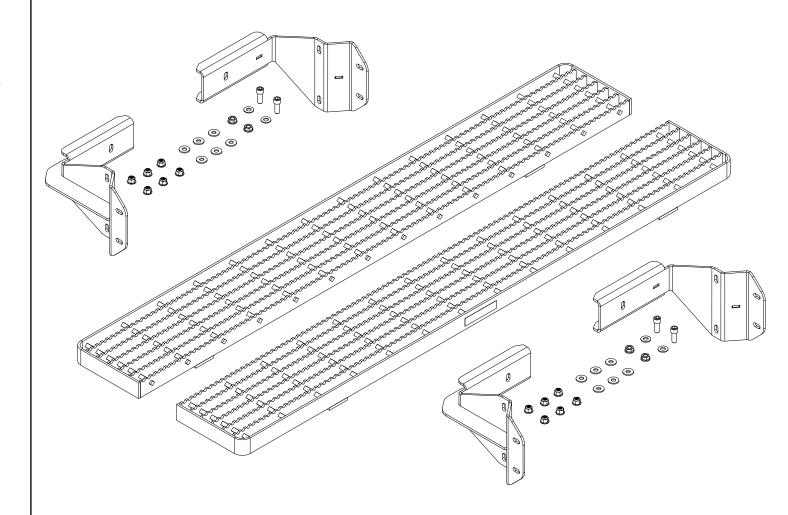

## R04246

Running Board (Regular Cab) 2017+ Ford Super Duty (F250-550)

Dimensional Specifications on Page 2

Configuration as shown:

Running Boards, x2 Heavy Duty Mounting Brackets, x4 Mounting Hardware x2

Finish: Aluminum Weight: 48 lbs

\*Note: Running Boards are sold in pairs and come complete with Heavy Duty Mounting Brackets and Hardware.

PRIME DESIGN ROM Bustin