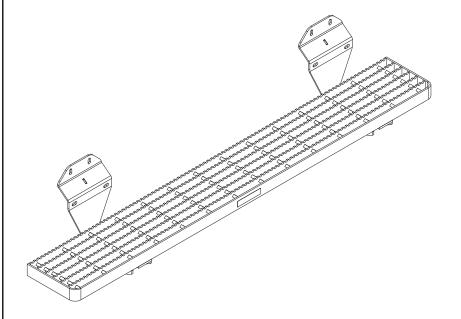

## R04246

Running Board (Regular Cab) 2017+ Ford Super Duty (F250-550)

Dimensional Specifications on Page 2

Configuration as shown:

Running Boards, x2 Heavy Duty Mounting Brackets, x4 Mounting Hardware x2

Finish: Aluminum Weight: 48 lbs

\*Note: Running Boards are sold in pairs and come complete with Heavy Duty Mounting Brackets and Hardware.

PRIME DESIGN ROM Bustin