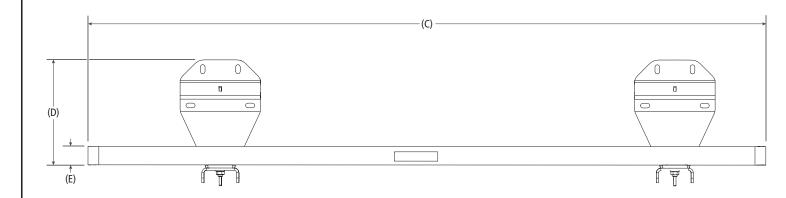

## Running Board (Regular Cab) 2017+ Ford Super Duty (F250-550)

Approximate dimensions as shown:

| A: Overall Width        | 14"      |
|-------------------------|----------|
| B: Running Board Width  | .7.3125" |
| C: Overall Length       | 54.75"   |
| D: Overall Height       | 8.50"    |
| E: Running Board Height | 1.50"    |