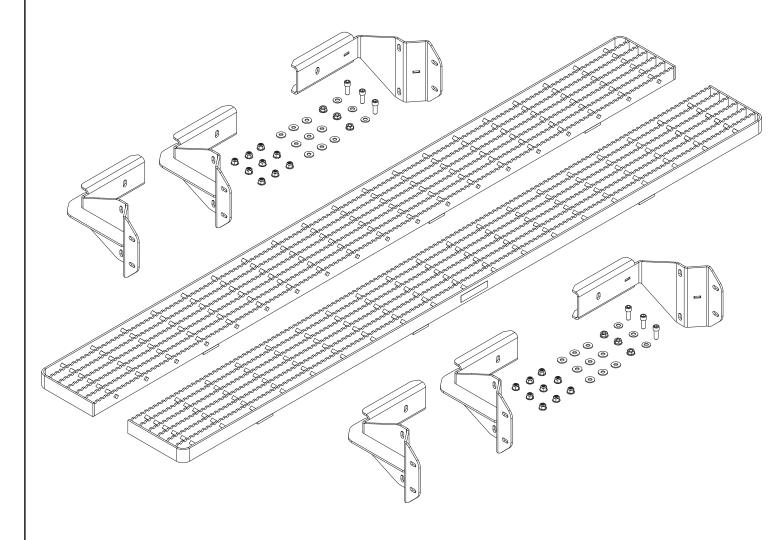

R04247

Running Board (Super Cab) 2017+ Ford Super Duty (F250-550)

Dimensional Specifications on Page 2

Configuration as shown:

Running Boards, x2 Heavy Duty Mounting Brackets, x6 Mounting Hardware

Finish: Aluminum Weight: 68 lbs

\*Note: Running Boards are sold in pairs and come complete with Heavy Duty Mounting Brackets and Hardware.

PRIME DESIGN ROM Bustin