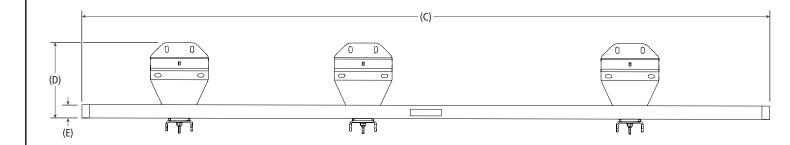

## Running Board (Super Cab) 2017+ Ford Super Duty (F250-550)

Approximate dimensions as shown:

| A: Overall Width        | 14"     |
|-------------------------|---------|
| B: Running Board Width  | 7.3125" |
| C: Overall Length       | 77.25"  |
| D: Overall Height       | 8.50"   |
| E: Running Board Height |         |