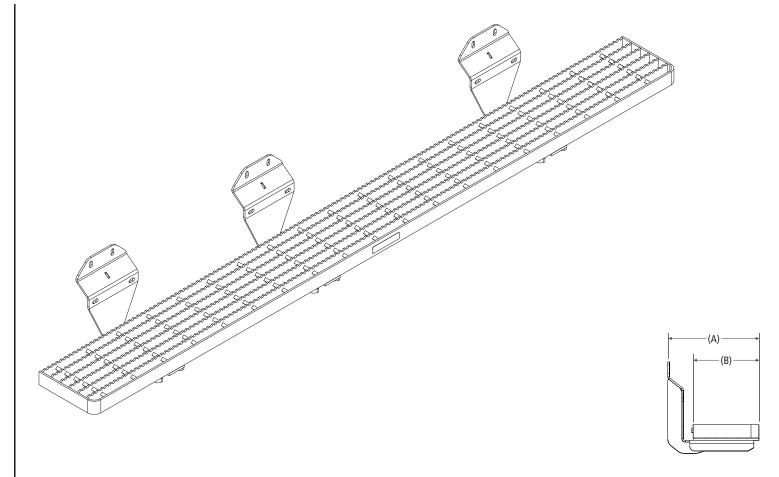

\*Note: Running Boards are sold in pairs and come complete with Heavy Duty Mounting Brackets and Hardware.

PRIME DESIGN ROM Bustin

<sup>\*</sup>Note: Running Boards are sold in pairs and come complete with Heavy Duty Mounting Brackets and Hardware.

PRIME DESIGN, A SAFE FLEET BRAND • Address: 1689 Oakdale Avenue #102, West St Paul, Minnesota 55118 • Phone: 651-552-8554 • Toll Free: 1.8. PRIME.RACK • Fax: 651-552-1799 • Email: info@primedesign.net • Website: www.primedesign.net