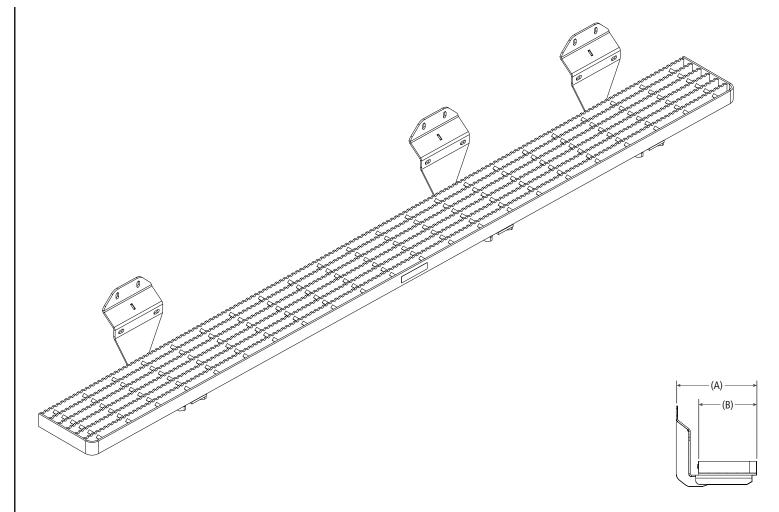

## Running Board (Crew Cab) 2017+ Ford Super Duty (F250-550)

Approximate dimensions as shown:

| A: Overall Width        | 14"    |
|-------------------------|--------|
| B: Running Board Width7 | .3125" |
| C: Overall Length       | 88"    |
| D: Overall Height       | 8.50"  |
| E: Running Board Height |        |