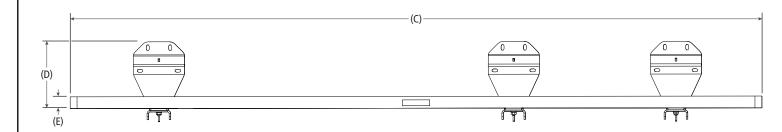

## Running Board (Crew Cab) 2017+ Ford Super Duty (F250-550)

Approximate dimensions as shown:

| A: Overall Width        | 14"    |
|-------------------------|--------|
| B: Running Board Width7 | .3125" |
| C: Overall Length       | 88"    |
| D: Overall Height       | 8.50"  |
| E: Running Board Height |        |