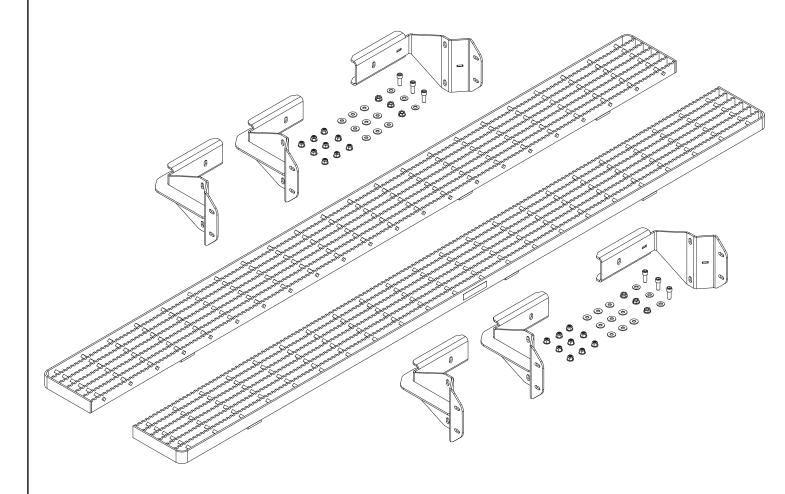

## R04248

Running Board (Crew Cab) 2017+ Ford Super Duty (F250-550)

Dimensional Specifications on Page 2

Configuration as shown:

Running Boards, x2 Heavy Duty Mounting Brackets, x6 Mounting Hardware

Finish: Aluminum Weight: 72 lbs

\*Note: Running Boards are sold in pairs and come complete with Heavy Duty Mounting Brackets and Hardware.

PRIME DESIGN ROM Bustin