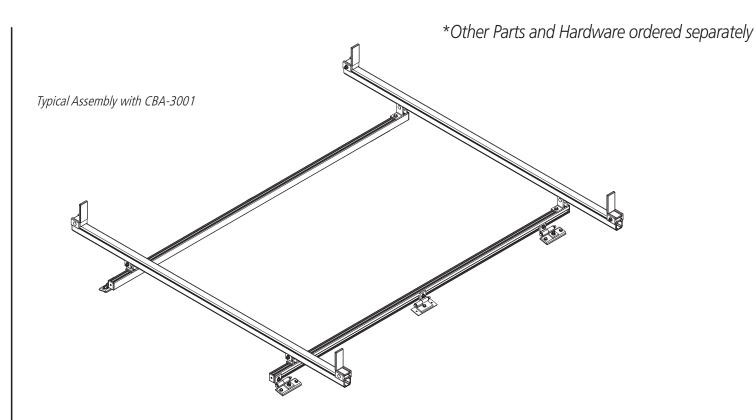

# 62" Crossbar Assembly Module Dimensional Specifications on Page 2

#### Configuration as shown:

Base Left/Base Right Two Crossbars, Powder Coat Finish Weight: 14 lbs

A: ......BRT-8201 Ladder Stop B: .....CBR-7100-62 Crossbar

Modular Assembly Manuals

\*Note: Mounting Hardware, Drive Shafts, and Connecting Bars are purchased separately. For more information, please contact Sales & Support.