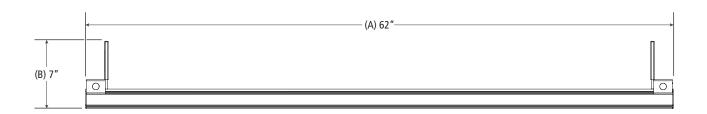

#### 62" Crossbar Assembly Module

#### Approximate dimensions as shown:

| A: Assembly Width  | 3"  |
|--------------------|-----|
| B: Assembly Height | 7"  |
| C. Crosshar Length | 62" |

\*Note: Mounting Hardware, Drive Shafts, and Connecting Bars are purchased separately. For more information, please contact Sales & Support.