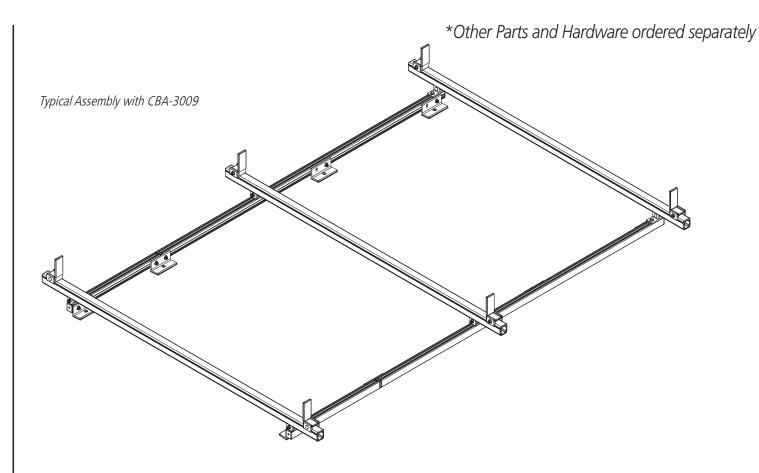

# 72" Crossbar Assembly Module Dimensional Specifications on Page 2

#### Configuration as shown:

Base Left/Base Right Three Crossbars, Powder Coat Finish Weight: 21 lbs

A: ......BRT-8201 Ladder Stop B: .....CBR-9100-72 Crossbar

Modular Assembly Manuals

B B

\*Note: Mounting Hardware, Drive Shafts, and Connecting Bars are purchased separately. For more information, please contact Sales & Support.