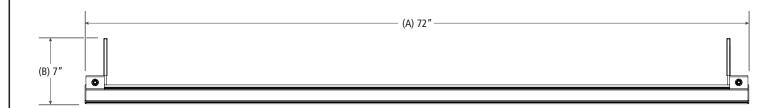

#### 72" Crossbar Assembly Module

#### Approximate dimensions as shown:

| A: Crossbar | Length. | <br> | <br> | 72″ |
|-------------|---------|------|------|-----|
| B: Assembly | Height. | <br> | <br> | 7"  |

\*Note: Mounting Hardware, Drive Shafts, and Connecting Bars are purchased separately. For more information, please contact Sales & Support.