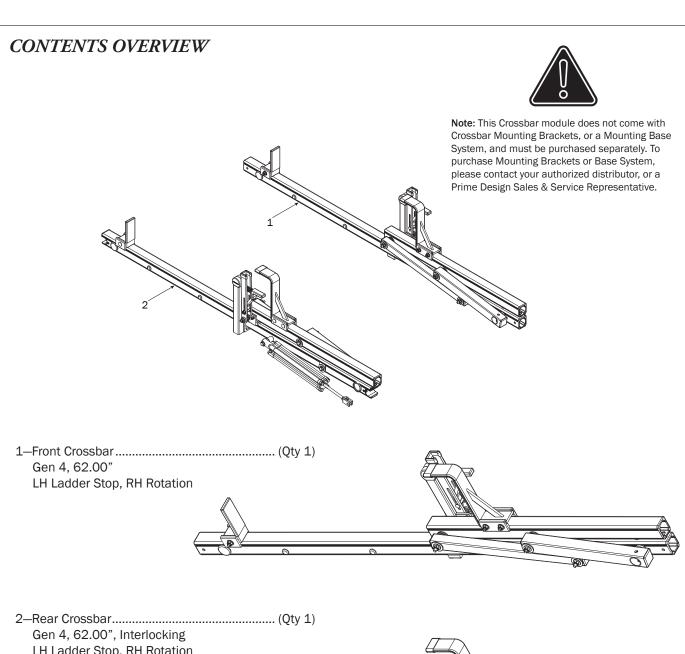

**INSTALLER NOTE:** To purchase applicable features and accessories, please contact your authorized distributor, or a Prime Design Sales & Service Representative.

USAM-CBA3002-US01 Rev-A 1118