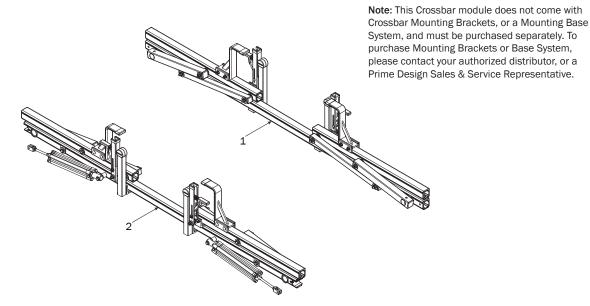

2—Rear Crossbar......(Qty 1) Gen 4, 78.00", Interlocking LH Rotation, RH Rotation

**INSTALLER NOTE:** To purchase applicable features and accessories, please contact your authorized distributor, or a Prime Design Sales & Service Representative.

USAM-CBA3011-US01 Rev-A 1118