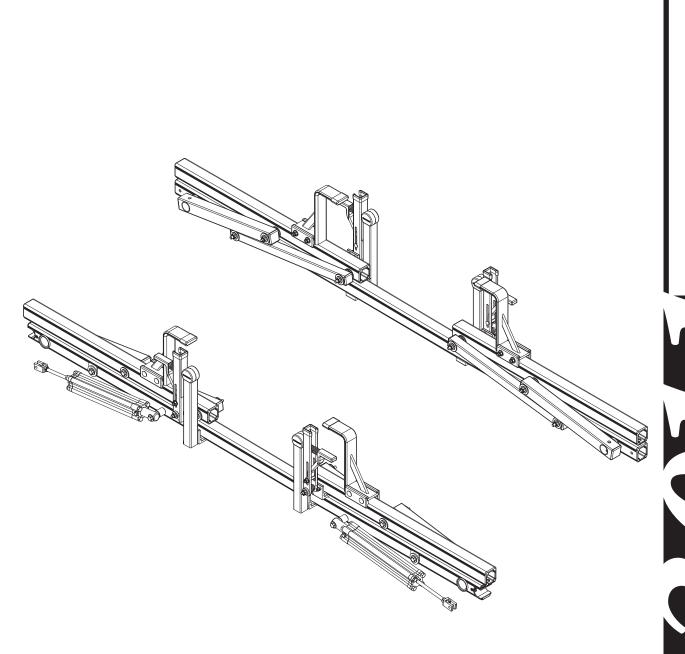

2—Rear Crossbar......(Qty 1) Gen 4, 78.00", Interlocking LH Rotation, RH Rotation