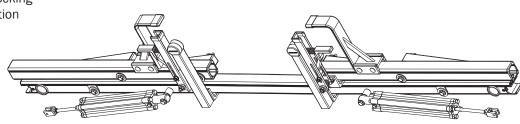

## **READ FIRST!**

Do not mount the Crossbars to an FBM system at this time.

Refer to the respective FBM Assembly Manual(s) included with your chosen rack configuration features.

WARNING: Failure to position the Crossbars as shown in your FBM Assembly Manual may result in damage to the sliding and/or swinging doors, and/or ladder rack.