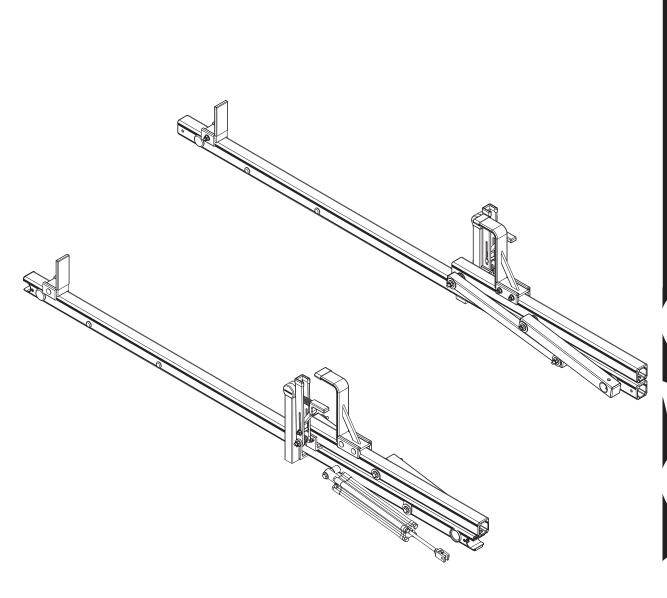

## 78" CROSSBAR ASSEMBLY

PRIME DESIGN, A SAFE FLEET BRAND

Address: 580 Opperman Drive, Eagan, MN 55123 • Toll Free: 1.8.PRIME.RACK Fax: 651-552-1799 • Email: info@primedesign.net • Website: www.primedesign.net

## **READ FIRST!**

Do not mount the Crossbars to an FBM system at this time.

Refer to the respective FBM Assembly Manual(s) included with your chosen rack configuration features.

WARNING: Failure to position the Crossbars as shown in your FBM Assembly Manual may result in damage to the sliding and/or swinging doors, and/or ladder rack.