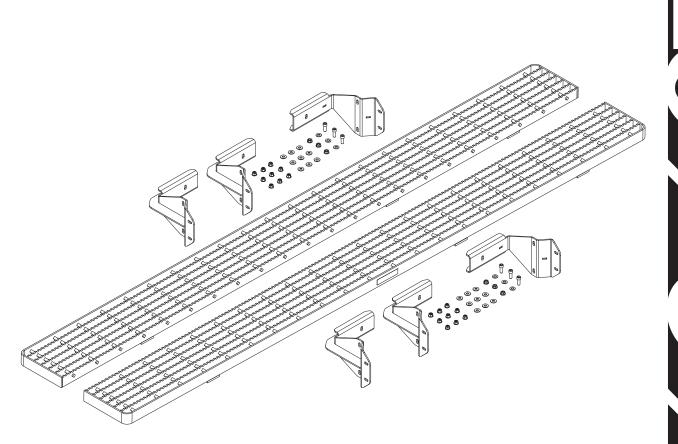

## **CONTENTS OVERVIEW**

1—Running Board......(Qty 1) Right Hand, 88.00"

2–Running Board......(Qty 1) Left Hand, 88.00"

[] where and the construction of the constru

Ы

RIMI

2

PRIME DESIGN, A SAFE FLEET BRAND • Address: 1689 Oakdale Avenue #102, West St Paul, Minnesota 55118 • Phone: 651-552-8554 • Toll Free: 1.8. PRIME.RACK • Fax: 651-552-1799 • Email: info@primedesign.net • Website: www.primedesign.net TM & © 2018 PRIME DESIGN. PROTECTED BY ONE OR MORE OF THE FOLLOWING PATENT NO.'s 6764268, 6971563, 2364879, 8857689, 8511525, 8991889, 2271515, 2364897, 9506292, 9481313, 9481314, 9796340, 6202807, 6427889, 9415726 AND OTHER PATENTS PENDING 3