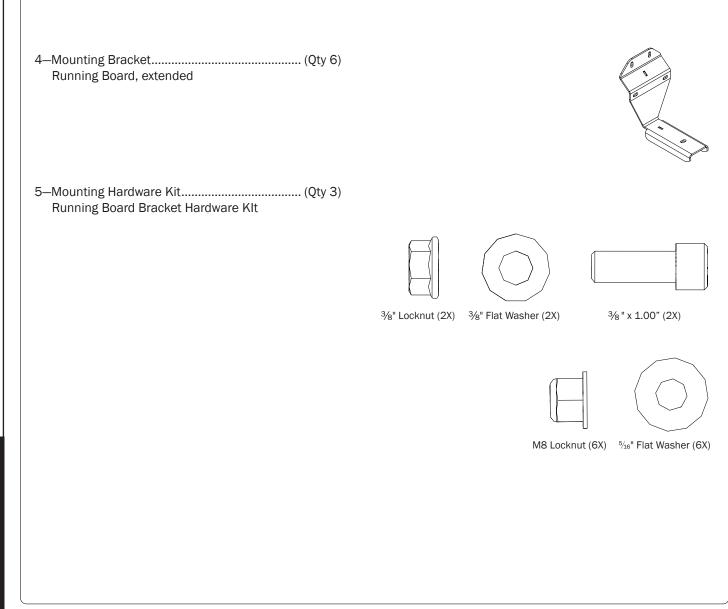

## **CONTENTS OVERVIEW**

1—Running Board......(Qty 1) Right Hand, 88.00"

2–Running Board......(Qty 1) Left Hand, 88.00"

[] where and the construction of the constru

Ы

RIMI

2

PRIME DESIGN, A SAFE FLEET BRAND • Address: 1689 Oakdale Avenue #102, West St Paul, Minnesota 55118 • Phone: 651-552-8554 • Toll Free: 1.8. PRIME.RACK • Fax: 651-552-1799 • Email: info@primedesign.net • Website: www.primedesign.net TM & © 2018 PRIME DESIGN. PROTECTED BY ONE OR MORE OF THE FOLLOWING PATENT NO.'s 6764268, 6971563, 2364879, 8857689, 8511525, 8991889, 2271515, 2364897, 9506292, 9481313, 9481314, 9796340, 6202807, 6427889, 9415726 AND OTHER PATENTS PENDING 3