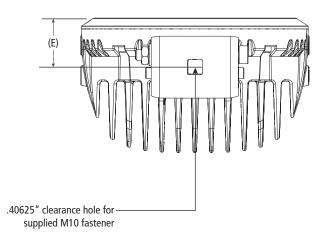

### Approximate dimensions as shown:

| A: Overall Width                  | 7"       |
|-----------------------------------|----------|
| B: Beam Diameter                  | 6.50"    |
| C: Overall Length                 | 3.875"   |
| D: Overall Height                 | 7.50"    |
| E: Lens to Mounting Hole Distance | 1.40625" |