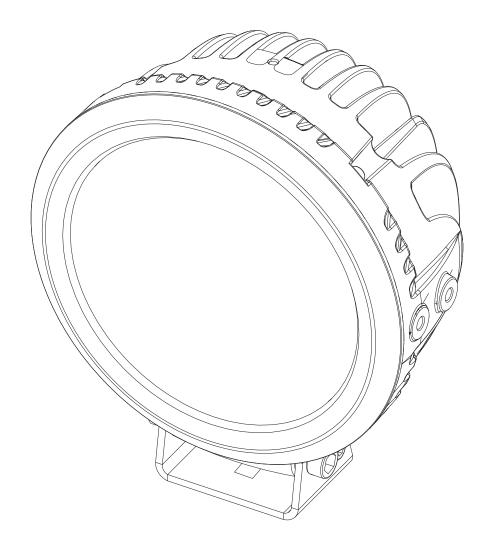

#### Configuration as shown:

7200 Lumens IP68 Rating 9-36 DC Input 50,000+ Operating Hours Instant On/Off

Variations Available: LED-340-A07 Spot Beam LED-340-B07 Flood Beam Finish: White or Black

| Power Requirements |                                   |                  |                       |  |
|--------------------|-----------------------------------|------------------|-----------------------|--|
| MODEL              | Operating<br>Voltage<br>(12V/24V) | POWER<br>(WATTS) | AMP DRAW<br>(12V/24V) |  |
| LED-340            | 9–36                              | 78               | 6.5/3.2               |  |