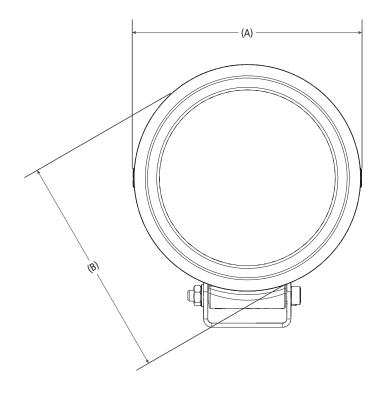

### Approximate dimensions as shown:

| A: Overall Width                  | 7"       |
|-----------------------------------|----------|
| B: Beam Diameter                  | 6.50"    |
| C: Overall Length                 | 3.875"   |
| D: Overall Height                 | 7.50"    |
| E: Lens to Mounting Hole Distance | 1.40625" |