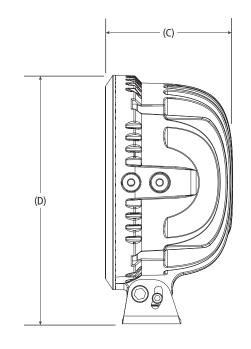

### Approximate dimensions as shown:

| A: Overall Width                  | 7"       |
|-----------------------------------|----------|
| B: Beam Diameter                  | 6.50"    |
| C: Overall Length                 | 3.875"   |
| D: Overall Height                 | 7.50"    |
| E: Lens to Mounting Hole Distance | 1.40625" |