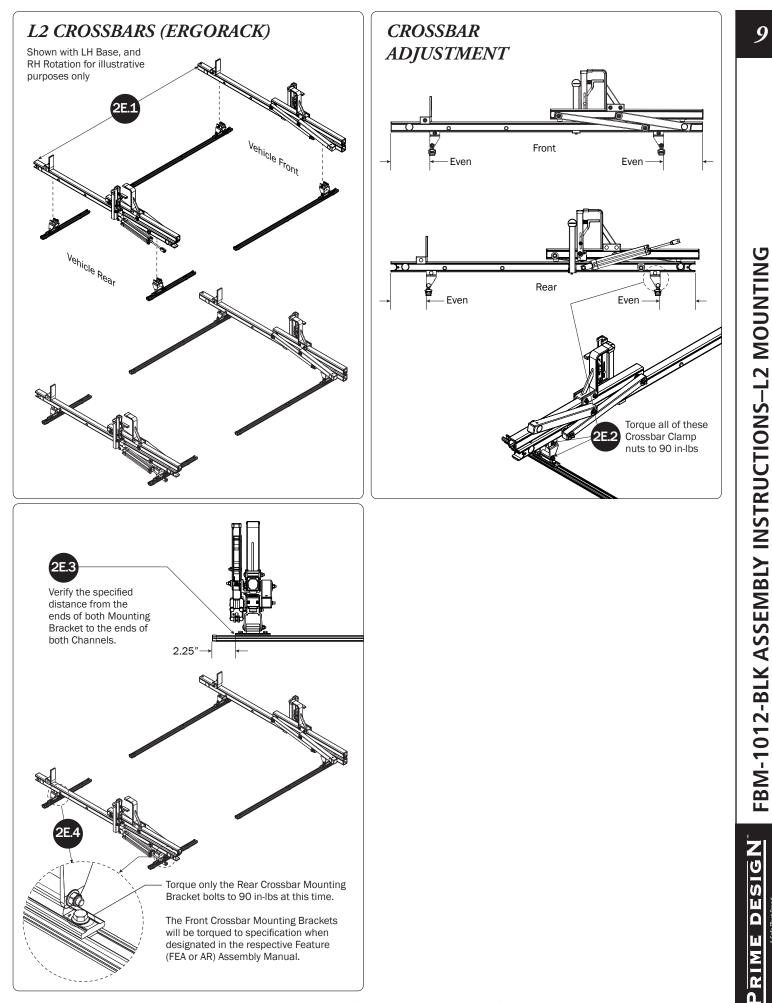

Refer to the respective FEA or AR Assembly Manual(s) included with your chosen rack configuration features. Depending upon the features chosen, you may need to perform a complete feature assembly onto the Crossbars or Side Rails as noted in that feature's Assembly Manual.