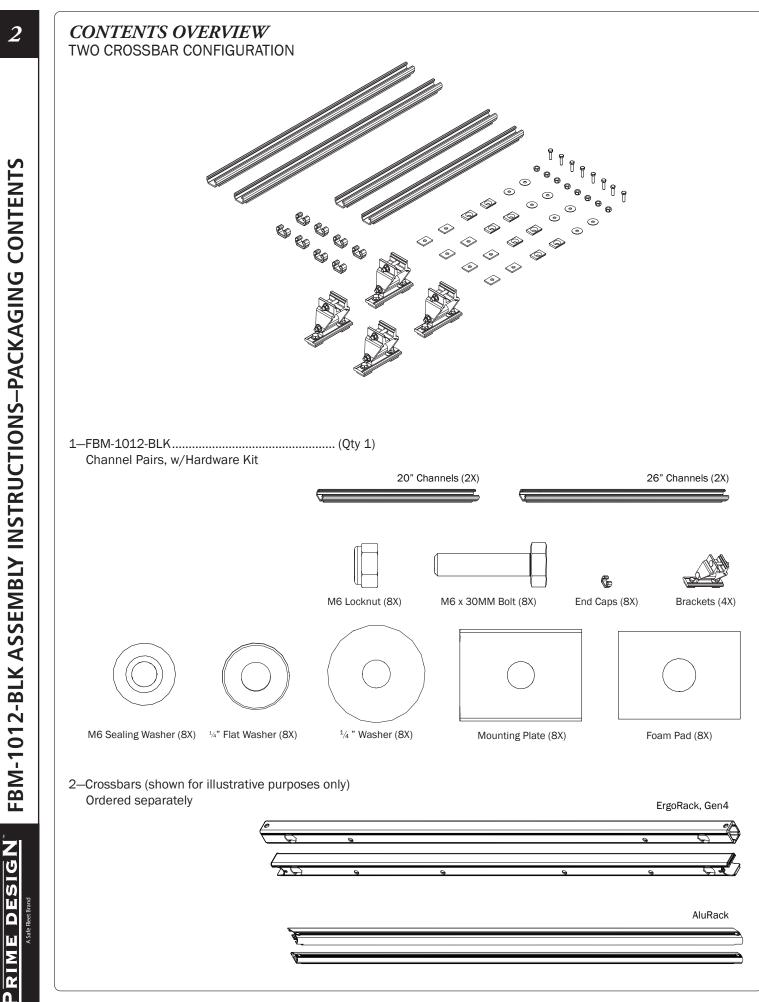

WARNING: Failure to position the Crossbars as shown in this FBM Assembly Manual may result in damage to the sliding door and/or ladder rack.

*NOTE:* Crossbars, Side Rails, Base, Clamp Down, or Rotation features are not included in this FBM kit, and must be purchased separately. To purchase applicable features and accessories, please contact your authorized distributor, or a Prime Design Sales & Service Representative.