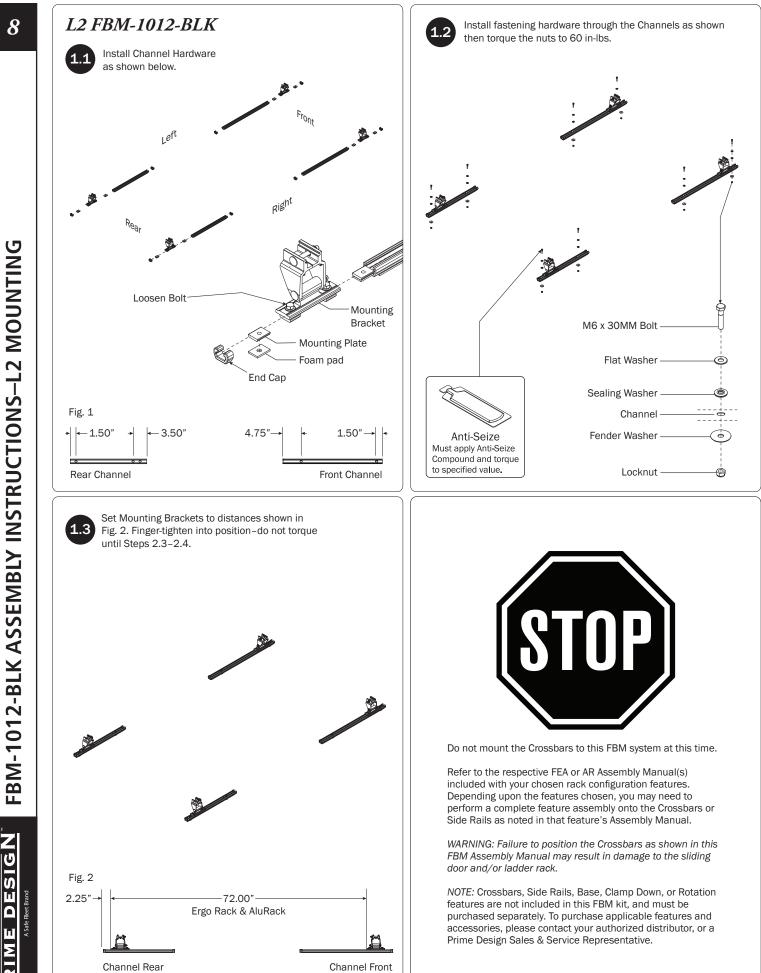

PRIME DESIGN, A SAFE FLEET BRAND

Address: 580 Opperman Drive, Eagan, MN 55123 • Toll Free: 1.8.PRIME.RACK Fax: 651-552-1799 • Email: info@primedesign.net • Website: www.primedesign.net

DESIGN

П Σ 2

Do not mount the Crossbars to this FBM system at this time.

Refer to the respective FEA or AR Assembly Manual(s) included with your chosen rack configuration features. Depending upon the features chosen, you may need to perform a complete feature assembly onto the Crossbars or Side Rails as noted in that feature's Assembly Manual.

WARNING: Failure to position the Crossbars as shown in this FBM Assembly Manual may result in damage to the sliding door and/or ladder rack.

*NOTE:* Crossbars, Side Rails, Base, Clamp Down, or Rotation features are not included in this FBM kit, and must be purchased separately. To purchase applicable features and accessories, please contact your authorized distributor, or a Prime Design Sales & Service Representative.