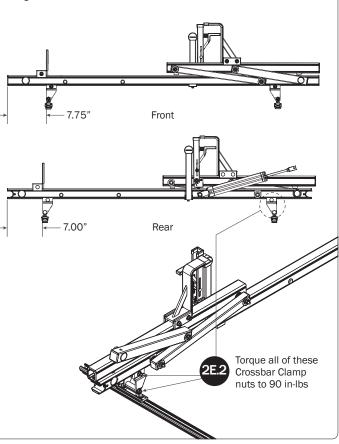

WARNING: Failure to position the Crossbars as shown in this FBM Assembly Manual may result in damage to the sliding door and/or ladder rack.

*NOTE:* Crossbars, Side Rails, Base, Clamp Down, or Rotation features are not included in this FBM kit, and must be purchased separately. To purchase applicable features and accessories, please contact your authorized distributor, or a Prime Design Sales & Service Representative.