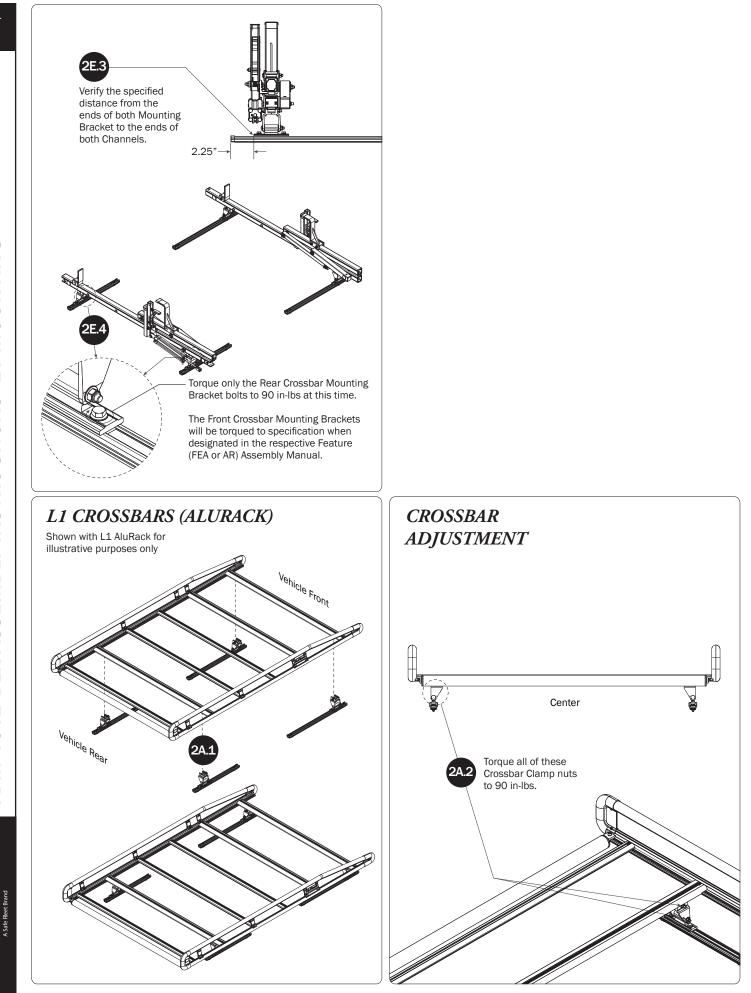

Refer to the respective FEA or AR Assembly Manual(s) included with your chosen rack configuration features. Depending upon the features chosen, you may need to perform a complete feature assembly onto the Crossbars or Side Rails as noted in that feature's Assembly Manual.

WARNING: Failure to position the Crossbars as shown in this FBM Assembly Manual may result in damage to the sliding door and/or ladder rack.

*NOTE:* Crossbars, Side Rails, Base, Clamp Down, or Rotation features are not included in this FBM kit, and must be purchased separately. To purchase applicable features and accessories, please contact your authorized distributor, or a Prime Design Sales & Service Representative.