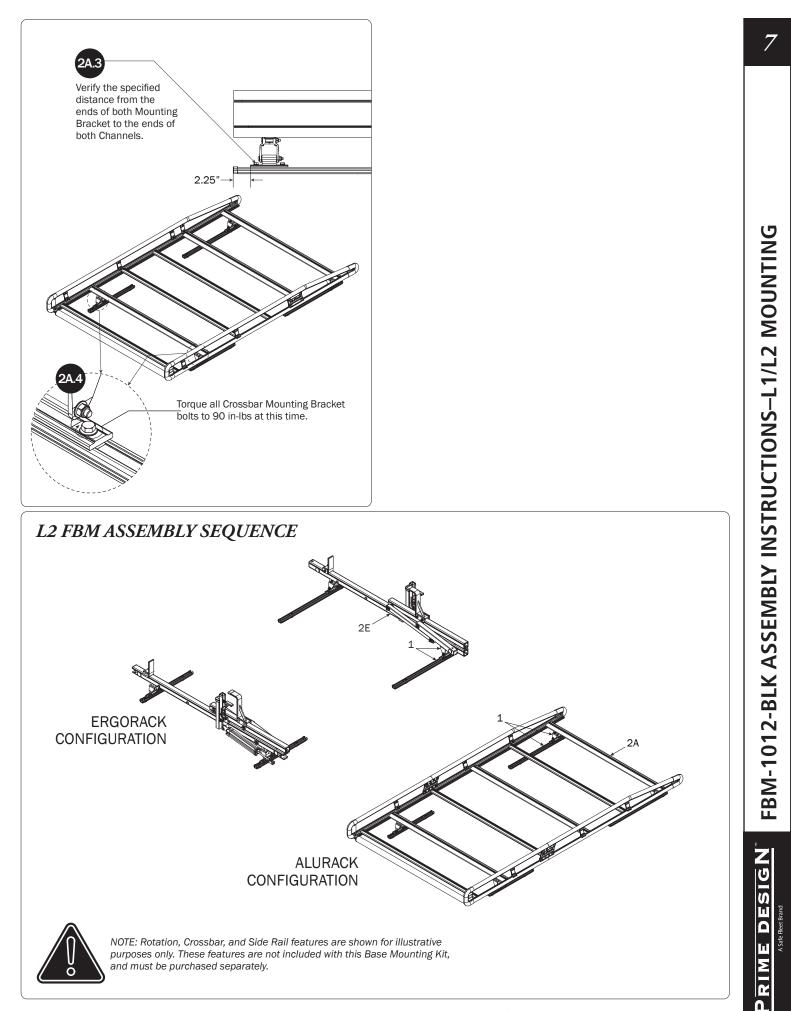

WARNING: Failure to position the Crossbars as shown in this FBM Assembly Manual may result in damage to the sliding door and/or ladder rack.

*NOTE:* Crossbars, Side Rails, Base, Clamp Down, or Rotation features are not included in this FBM kit, and must be purchased separately. To purchase applicable features and accessories, please contact your authorized distributor, or a Prime Design Sales & Service Representative.