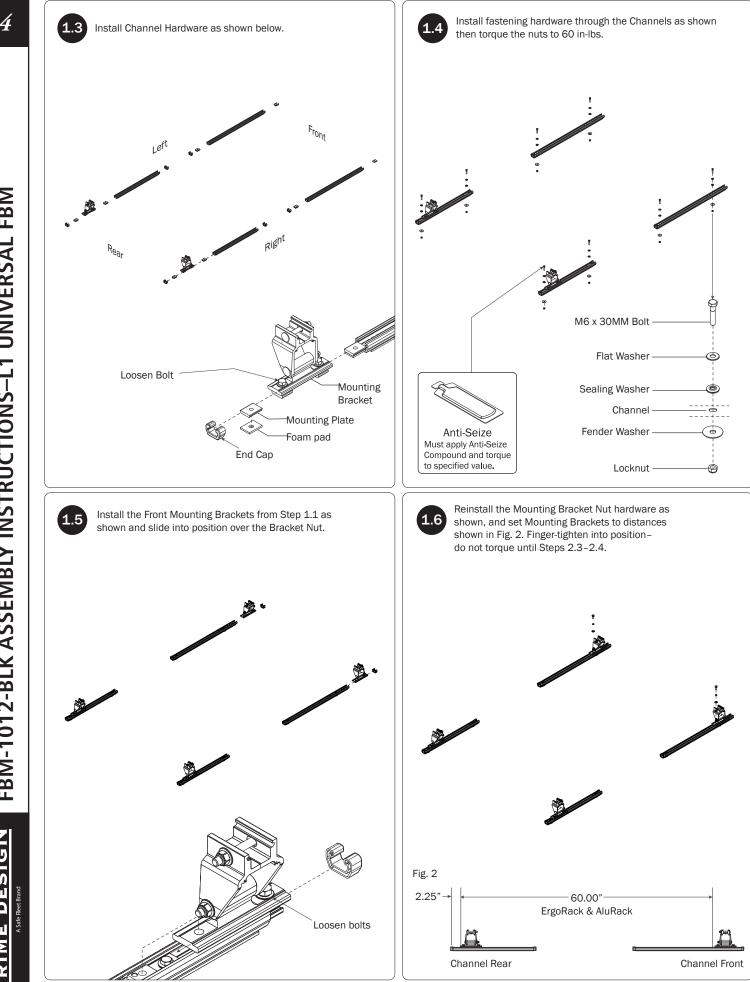

## PRIME DESIGN

A Safe Fleet Brand



| 2014+ Ford Transit Connect L1/L2 Universal Base Mounting Kit |                         |
|--------------------------------------------------------------|-------------------------|
| Page 2                                                       | Packaging Contents      |
| Pages 3-7                                                    | Short Wheelbase (L1H1)  |
| Pages 7-10                                                   | Medium Wheelbase (L2H1) |

PRIME DESIGN, A SAFE FLEET BRAND

Address: 580 Opperman Drive, Eagan, MN 55123 • Toll Free: 1.8.PRIME.RACK Fax: 651-552-1799 • Email: info@primedesign.net • Website: www.primedesign.net









DESIGN

П Σ 2



Do not mount the Crossbars to this FBM system at this time.

Refer to the respective FEA or AR Assembly Manual(s) included with your chosen rack configuration features. Depending upon the features chosen, you may need to perform a complete feature assembly onto the Crossbars or Side Rails as noted in that feature's Assembly Manual.

WARNING: Failure to position the Crossbars as shown in this FBM Assembly Manual may result in damage to the sliding door and/or ladder rack.

*NOTE:* Crossbars, Side Rails, Base, Clamp Down, or Rotation features are not included in this FBM kit, and must be purchased separately. To purchase applicable features and accessories, please contact your authorized distributor, or a Prime Design Sales & Service Representative.





Prime Design Limit