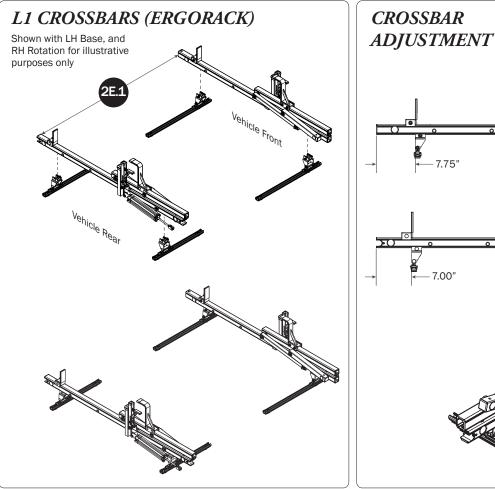

WARNING: Failure to position the Crossbars as shown in this FBM Assembly Manual may result in damage to the sliding door and/or ladder rack.

*NOTE:* Crossbars, Side Rails, Base, Clamp Down, or Rotation features are not included in this FBM kit, and must be purchased separately. To purchase applicable features and accessories, please contact your authorized distributor, or a Prime Design Sales & Service Representative.