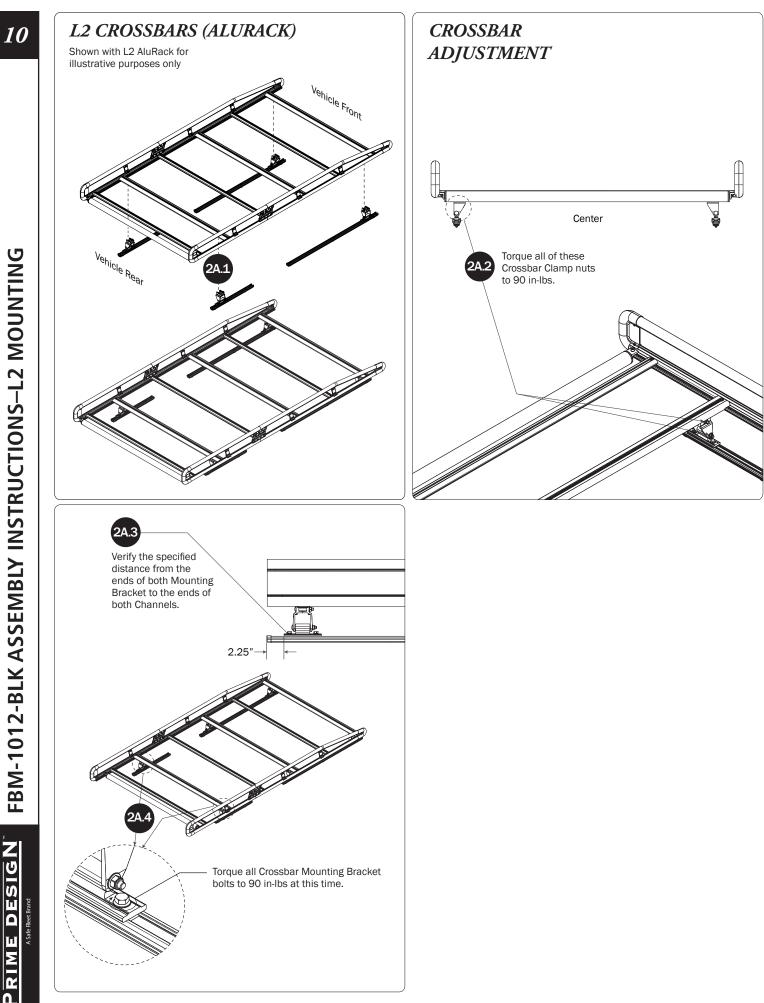

Refer to the respective FEA or AR Assembly Manual(s) included with your chosen rack configuration features. Depending upon the features chosen, you may need to perform a complete feature assembly onto the Crossbars or Side Rails as noted in that feature's Assembly Manual.