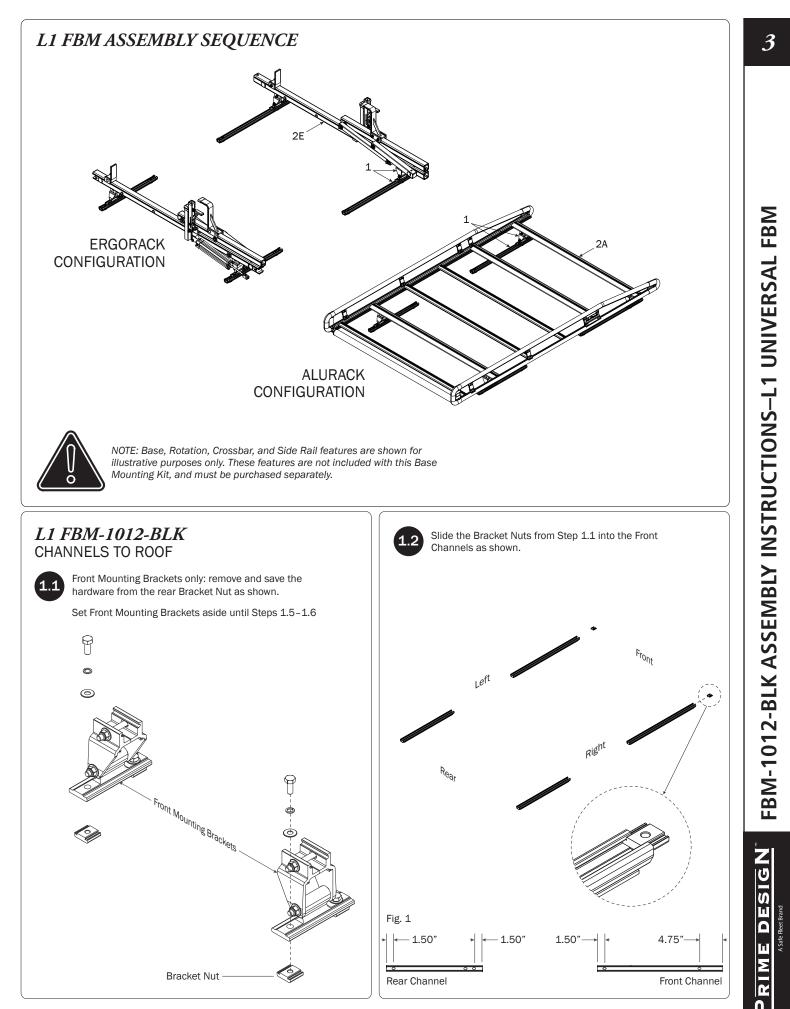

PRIME DESIGN, A SAFE FLEET BRAND

Address: 580 Opperman Drive, Eagan, MN 55123 • Toll Free: 1.8.PRIME.RACK Fax: 651-552-1799 • Email: info@primedesign.net • Website: www.primedesign.net

DESIGN

П Σ 2

Do not mount the Crossbars to this FBM system at this time.

Refer to the respective FEA or AR Assembly Manual(s) included with your chosen rack configuration features. Depending upon the features chosen, you may need to perform a complete feature assembly onto the Crossbars or Side Rails as noted in that feature's Assembly Manual.

WARNING: Failure to position the Crossbars as shown in this FBM Assembly Manual may result in damage to the sliding door and/or ladder rack.

*NOTE:* Crossbars, Side Rails, Base, Clamp Down, or Rotation features are not included in this FBM kit, and must be purchased separately. To purchase applicable features and accessories, please contact your authorized distributor, or a Prime Design Sales & Service Representative.