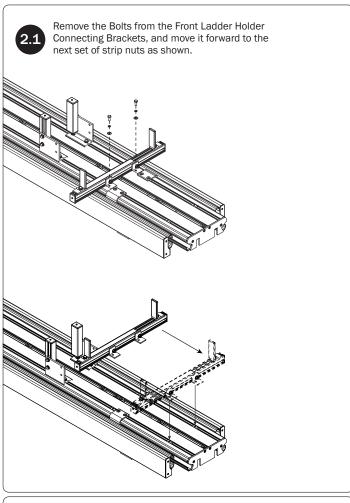

Place the Deploy Pro Ladder Rack onto an installed ErgoRack, or a Base Mounting System fitted with Crossbars. Do not place this rack directly onto any vehicle roof or OEM-equipped Crossbars. Place only onto an aftermarket ladder carrying system.