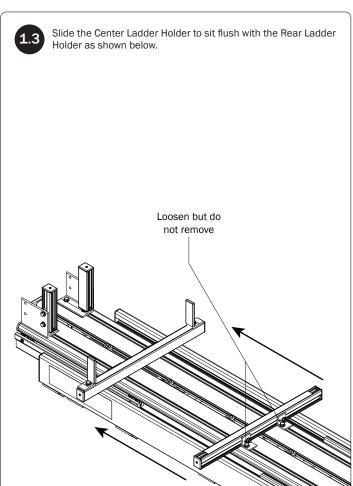

OPERATION CHECK FOR HIGH ROOF

Remove the End Caps from one side of the Rear and Center Ladder Holders. Move the End Stop on that side from the Rear to Center Ladder Holder and replace End Caps as shown below.

End Caps