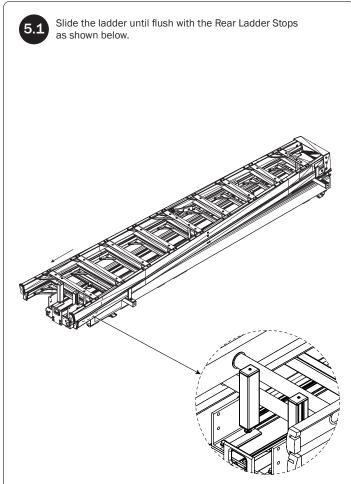

## INSTALLATION ONTO ERGORACK

This Deploy Pro Ladder Rack is designed for only a left or right side installation. Do not center this rack on the vehicle as the bottomside protruding Pivot Arm Hinge Plates can gouge or damage the vehicle's roof.

## DEPLOY PRO PLACEMENT

Pro Ladder Rack, and must be purchased separately.

This Deploy Pro Ladder Rack weighs approximately 129 lbs. To prevent damage to the vehicle or Ladder Rack, It's recommended to use a mechanical lifting device to safely place it onto the mounted Ladder Rack or Base Mounting System.

Place the Deploy Pro Ladder Rack onto an installed ErgoRack, or a Base Mounting System fitted with Crossbars. Do not place this rack directly onto any vehicle roof or OEM-equipped Crossbars. Place only onto an aftermarket ladder carrying system.