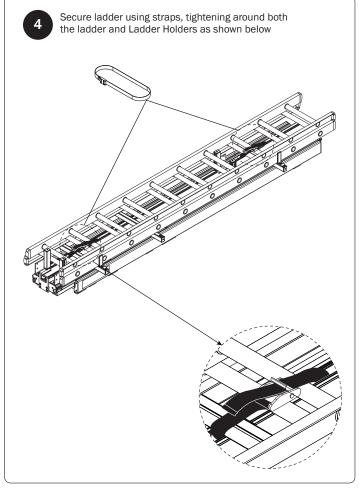

for only a left or right side installation. Do not center this rack on the vehicle as the bottomside protruding Pivot Arm Hinge Plates can gouge or damage the vehicle's roof.



## DEPLOY PRO PLACEMENT

Pro Ladder Rack, and must be purchased separately.



This Deploy Pro Ladder Rack weighs approximately 129 lbs. To prevent damage to the vehicle or Ladder Rack, It's recommended to use a mechanical lifting device to safely place it onto the mounted Ladder Rack or Base Mounting System.





Place the Deploy Pro Ladder Rack onto an installed ErgoRack, or a Base Mounting System fitted with Crossbars. Do not place this rack directly onto any vehicle roof or OEM-equipped Crossbars. Place only onto an aftermarket ladder carrying system.













OPERATION CHECK FOR HIGH ROOF





























Remove the End Caps from one side of the Rear and Center Ladder Holders. Move the End Stop on that side from the Rear to Center Ladder Holder and replace End Caps as shown below.

End Caps