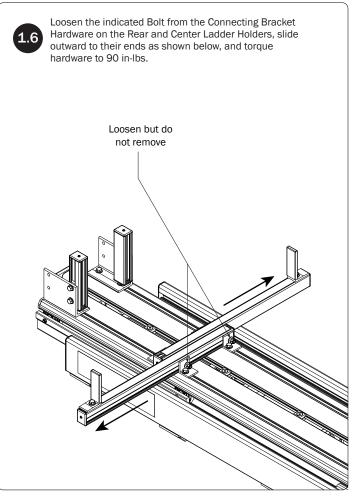

OPERATION CHECK FOR HIGH ROOF

Remove the End Caps from one side of the Rear and Center Ladder Holders. Move the End Stop on that side from the Rear to Center Ladder Holder and replace End Caps as shown below.