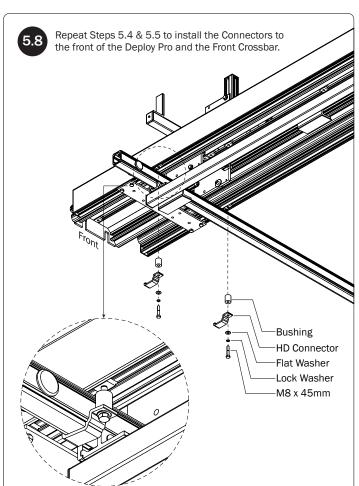

Place the Deploy Pro Ladder Rack onto an installed ErgoRack, or a Base Mounting System fitted with Crossbars. Do not place this rack directly onto any vehicle roof or OEM-equipped Crossbars. Place only onto an aftermarket ladder carrying system.