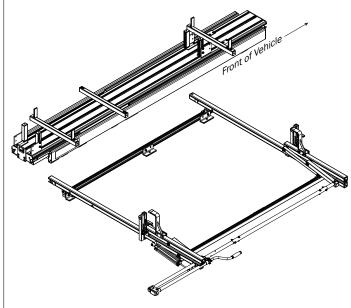

## INSTALLATION ONTO ERGORACK

This Deploy Pro Ladder Rack is designed for only a left or right side installation. Do not center this rack on the vehicle as the bottomside protruding Pivot Arm Hinge Plates can gouge or damage the vehicle's roof.

## DEPLOY PRO PLACEMENT

Pro Ladder Rack, and must be purchased separately.

This Deploy Pro Ladder Rack weighs approximately 129 lbs. To prevent damage to the vehicle or Ladder Rack, It's recommended to use a mechanical lifting device to safely place it onto the mounted Ladder Rack or Base Mounting System.

Place the Deploy Pro Ladder Rack onto an installed ErgoRack, or a Base Mounting System fitted with Crossbars. Do not place this rack directly onto any vehicle roof or OEM-equipped Crossbars. Place only onto an aftermarket ladder carrying system.