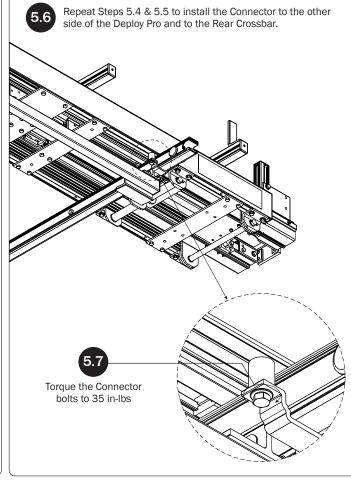

Place the Deploy Pro Ladder Rack onto an installed ErgoRack, or a Base Mounting System fitted with Crossbars. Do not place this rack directly onto any vehicle roof or OEM-equipped Crossbars. Place only onto an aftermarket ladder carrying system.