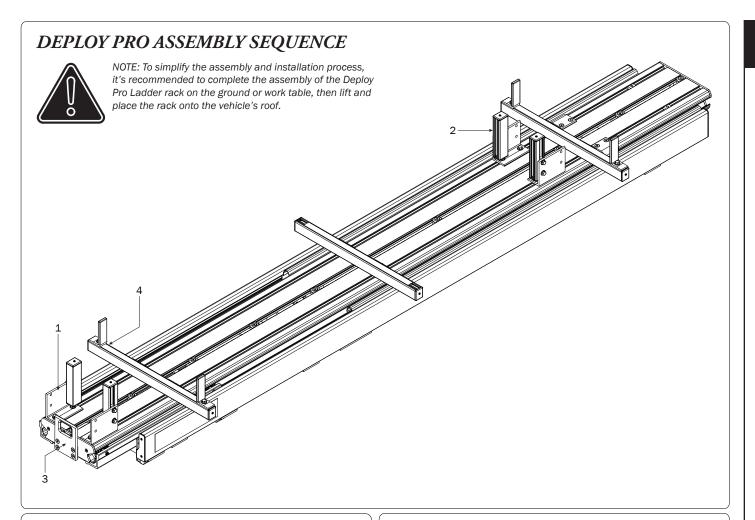

3)<br>PVC, 20.00"L                                |                                                                                                |
| 3.6—Ladder Stop Post(Qty 4) Front Stop Assembly                                 |                                                                                                |
| 3.7—Cam Lock Ladder Strap(Qty 2)<br>1.00"W x 36.00"L w/Stainless Steel Cam Lock |                                                                                                |

3.8—HKT-8039.....(Qty 1)
Deploy Pro Ladder Bar/Stop Hardware Kit









M8 Lock Nut (6X)

X) 5/16" Lock Washer (22X)

5/16" Flat Washer (28X)

M8 x 20mm (22X)

M8 x 18mm (4X)

3.9— Ladder Stop Mounting Plate ..... (Qty 4)



3.10—Ladder Holder Channel Assembly ...... (Qty 2) 23.00"

























Install the Ladder Holder Padding into the top groove of the

## INSTALLATION ONTO ERGORACK



This Deploy Pro Ladder Rack is designed for only a left or right side installation. Do not center this rack on the vehicle as the bottomside protruding Pivot Arm Hinge Plates can gouge or damage the vehicle's roof.



## DEPLOY PRO PLACEMENT

Pro Ladder Rack, and must be purchased separately.



This Deploy Pro Ladder Rack weighs approximately 129 lbs. To prevent damage to the vehicle or Ladder Rack, It's recommended to use a mechanical lifting device to safely place it onto the mounted Ladder Rack or Base Mounting System.





Place the Deploy Pro Ladder Rack onto an installed ErgoRack, or a Base Mounting System fitted with Crossbars. Do not place this rack directly onto an