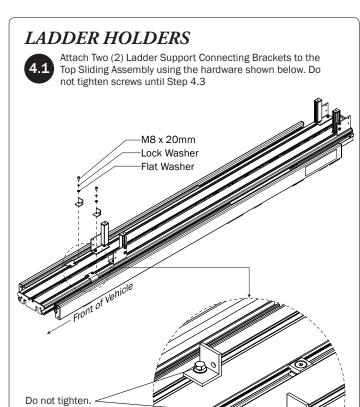

00"L                                |                                                                                                |
| 3.6—Ladder Stop Post(Qty 4) Front Stop Assembly                                 |                                                                                                |
| 3.7—Cam Lock Ladder Strap(Qty 2)<br>1.00"W x 36.00"L w/Stainless Steel Cam Lock |                                                                                                |

3.8—HKT-8039.....(Qty 1)
Deploy Pro Ladder Bar/Stop Hardware Kit









M8 Lock Nut (6X)

X) 5/16" Lock Washer (22X)

5/16" Flat Washer (28X)

M8 x 20mm (22X)

M8 x 18mm (4X)

3.9— Ladder Stop Mounting Plate ..... (Qty 4)



3.10—Ladder Holder Channel Assembly ...... (Qty 2) 23.00"

























Install the Ladder Holder Padding into the top groove of the

## INSTALLATION ONTO ERGORACK



This Deploy Pro Ladder Rack is designed for only a left or right side installation. Do not center this rack on the vehicle as the bottomside protruding Pivot Arm Hinge Plates can gouge or damage the vehicle's roof.



## DEPLOY PRO PLACEMENT

Pro Ladder Rack, and must be purchased separately.



This Deploy Pro Ladder Rack weighs approximately 129 lbs. To prevent damage to the vehicle or Ladder Rack, It's recommended to use a mechanical lifting device to safely place it onto the mounted Ladder Rack or Base Mounting System.





Place the Deploy Pro Ladder Rack onto an installed ErgoRack, or a Base Mounting System fitted with Crossbars. Do not place this rack directly onto any vehicle roof