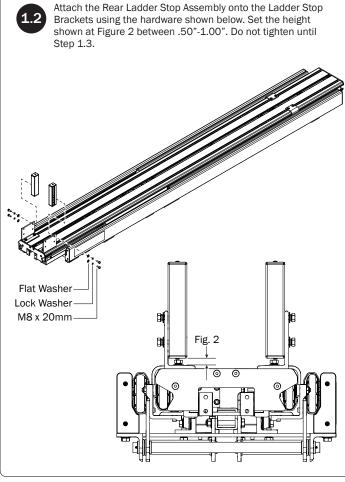

r>PVC, 20.00"L                                |                                                                                                |
| 3.6—Ladder Stop Post(Qty 4) Front Stop Assembly                                 |                                                                                                |
| 3.7—Cam Lock Ladder Strap(Qty 2)<br>1.00"W x 36.00"L w/Stainless Steel Cam Lock |                                                                                                |

3.8—HKT-8039.....(Qty 1)
Deploy Pro Ladder Bar/Stop Hardware Kit









M8 Lock Nut (6X)

X) 5/16" Lock Washer (22X)

5/16" Flat Washer (28X)

M8 x 20mm (22X)

M8 x 18mm (4X)

3.9— Ladder Stop Mounting Plate ..... (Qty 4)



3.10—Ladder Holder Channel Assembly ...... (Qty 2) 23.00"

























Install the Ladder Holder Padding into the top groove of the

## INSTALLATION ONTO ERGORACK



This Deploy Pro Ladder Rack is designed for only a left or right side installation. Do not center this rack on the vehicle as the bottomside protruding Pivot Arm Hinge Plates can gouge or damage the vehicle's roof.



## DEPLOY PRO PLACEMENT

Pro Ladder Rack, and must be purchased separately.



This Deploy Pro Ladder Rack weighs approximately 129 lbs. To prevent damage to the vehicle or Ladder Rack, It's recommended to use a mechanical lifting device to safely place it onto the mounted Ladder Rack or Base Mounting System.





Place the Deploy Pro Ladder Rack onto an installed ErgoRack, or a Base Mounting System fitted with Crossbars. Do not place this rack directly onto any ve