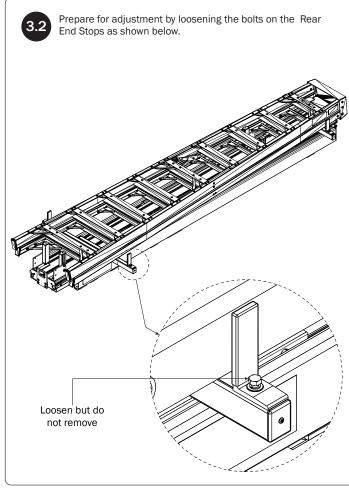

## INSTALLATION ONTO ERGORACK

This Deploy Pro Ladder Rack is designed for only a left or right side installation. Do not center this rack on the vehicle as the bottomside protruding Pivot Arm Hinge Plates can gouge or damage the vehicle's roof.

## DEPLOY PRO PLACEMENT

Pro Ladder Rack, and must be purchased separately.

This Deploy Pro Ladder Rack weighs approximately 129 lbs. To prevent damage to the vehicle or Ladder Rack, It's recommended to use a mechanical lifting device to safely place it onto the mounted Ladder Rack or Base Mounting System.

Place the Deploy Pro Ladder Rack onto an installed ErgoRack, or a Base Mounting System fitted with Crossbars. Do not place this rack directly onto any vehicle roof or OEM-equipped Crossbars. Place only onto an aftermarket ladder carrying system.