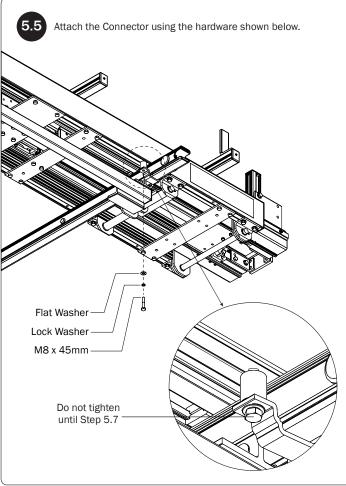

Place the Deploy Pro Ladder Rack onto an installed ErgoRack, or a Base Mounting System fitted with Crossbars. Do not place this rack directly onto any vehicle roof or OEM-equipped Crossbars. Place only onto an aftermarket ladder carrying system.