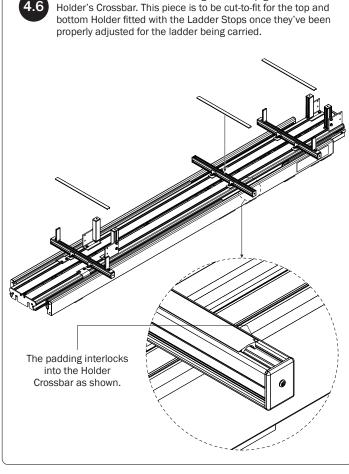

3.10—Ladder Holder Channel Assembly ...... (Qty 2) 23.00"

Install the Ladder Holder Padding into the top groove of the