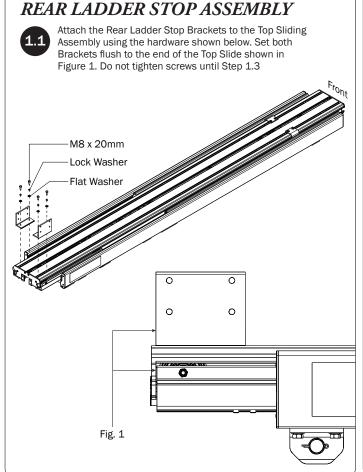

3.10—Ladder Holder Channel Assembly ...... (Qty 2) 23.00"

Install the Ladder Holder Padding into the top groove of the