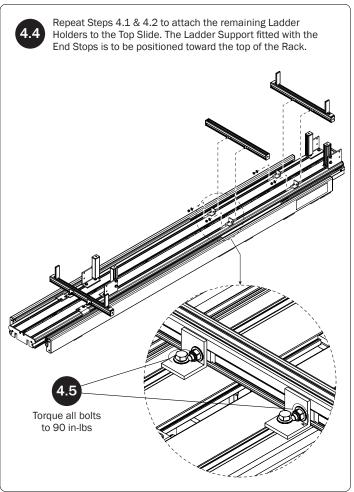

3.10—Ladder Holder Channel Assembly ...... (Qty 2) 23.00"

Install the Ladder Holder Padding into the top groove of the