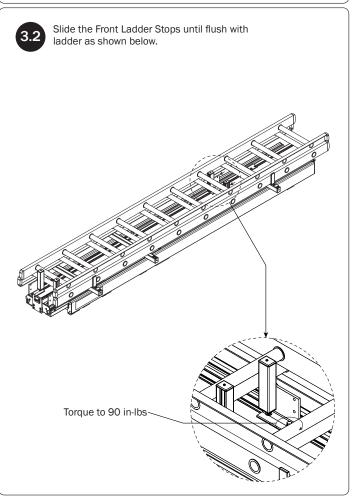

3.10—Ladder Holder Channel Assembly ...... (Qty 2) 23.00"

Install the Ladder Holder Padding into the top groove of the