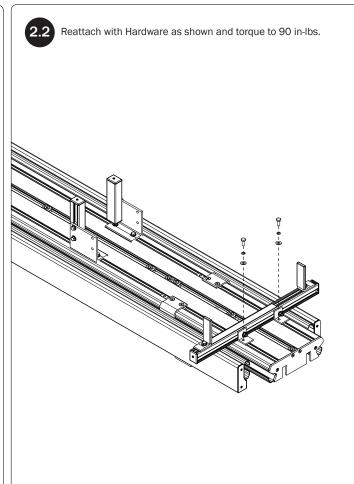

Place the Deploy Pro Ladder Rack onto an installed ErgoRack, or a Base Mounting System fitted with Crossbars. Do not place this rack directly onto any vehicle roof or OEM-equipped Crossbars. Place only onto an aftermarket ladder carrying system.