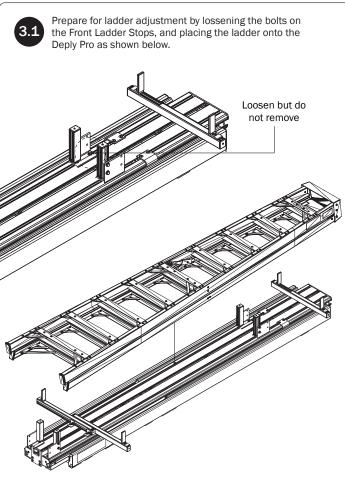

## INSTALLATION ONTO ERGORACK

This Deploy Pro Ladder Rack is designed for only a left or right side installation. Do not center this rack on the vehicle as the bottomside protruding Pivot Arm Hinge Plates can gouge or damage the vehicle's roof.

## DEPLOY PRO PLACEMENT

Pro Ladder Rack, and must be purchased separately.

This Deploy Pro Ladder Rack weighs approximately 129 lbs. To prevent damage to the vehicle or Ladder Rack, It's recommended to use a mechanical lifting device to safely place it onto the mounted Ladder Rack or Base Mounting System.

Place the Deploy Pro Ladder Rack onto an installed ErgoRack, or a Base Mounting System fitted with Crossbars. Do not place this rack directly onto any vehicle roof or OEM-equipped Crossbars. Place only onto an aftermarket ladder carrying system.