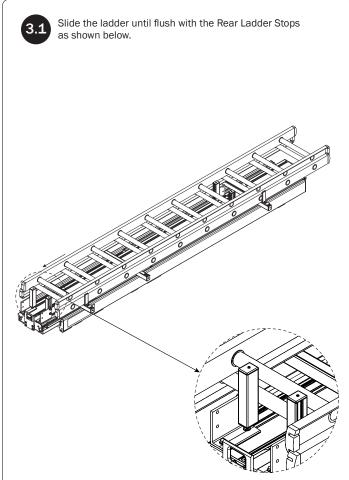

3.10—Ladder Holder Channel Assembly ...... (Qty 2) 23.00"

Install the Ladder Holder Padding into the top groove of the