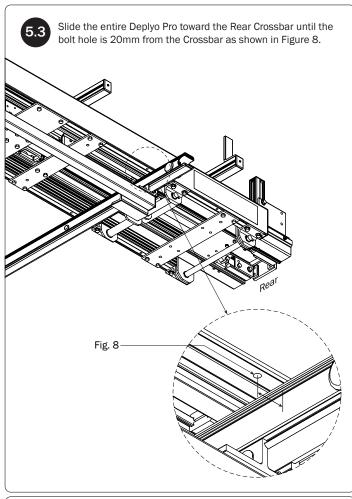

## INSTALLATION ONTO ERGORACK

This Deploy Pro Ladder Rack is designed for only a left or right side installation. Do not center this rack on the vehicle as the bottomside protruding Pivot Arm Hinge Plates can gouge or damage the vehicle's roof.

## DEPLOY PRO PLACEMENT

Pro Ladder Rack, and must be purchased separately.

This Deploy Pro Ladder Rack weighs approximately 129 lbs. To prevent damage to the vehicle or Ladder Rack, It's recommended to use a mechanical lifting device to safely place it onto the mounted Ladder Rack or Base Mounting System.

Place the Deploy Pro Ladder Rack onto an installed ErgoRack, or a Base Mounting System fitted with Crossbars. Do not place this rack directly onto any vehicle roof or OEM-equipped Crossbars. Place only onto an aftermarket ladder carrying system.