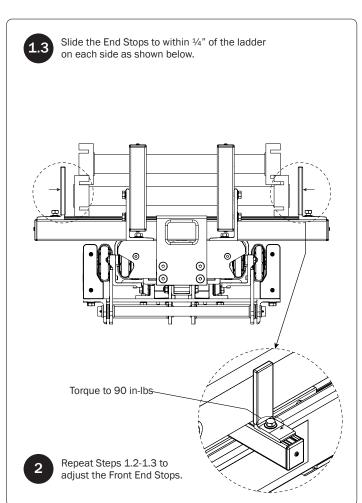

OPERATION CHECK FOR HIGH ROOF

Remove the End Caps from one side of the Rear and Center Ladder Holders. Move the End Stop on that side from the Rear to Center Ladder Holder and replace End Caps as shown below.

End Caps