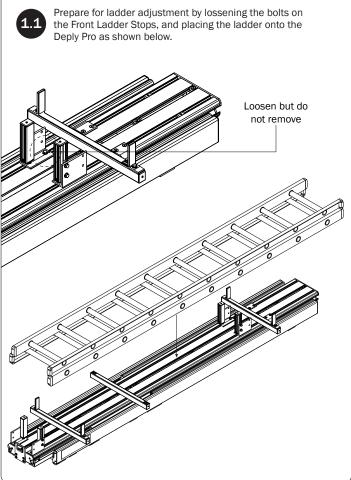

designed for only a left or right side installation. Do not center this rack on the vehicle as the bottomside protruding Pivot Arm Hinge Plates can gouge or damage the vehicle's roof.



## DEPLOY PRO PLACEMENT

Pro Ladder Rack, and must be purchased separately.



This Deploy Pro Ladder Rack weighs approximately 129 lbs. To prevent damage to the vehicle or Ladder Rack, It's recommended to use a mechanical lifting device to safely place it onto the mounted Ladder Rack or Base Mounting System.





Place the Deploy Pro Ladder Rack onto an installed ErgoRack, or a Base Mounting System fitted with Crossbars. Do not place this rack directly onto any vehicle roof or OEM-equipped Crossbars. Place only onto an aftermarket ladder carrying system.













OPERATION CHECK FOR HIGH ROOF





























Remove the End Caps from one side of the Rear and Center Ladder Holders. Move the End Stop on that side from the Rear to Center Ladder Holder and replace End Caps as shown below.

End Caps