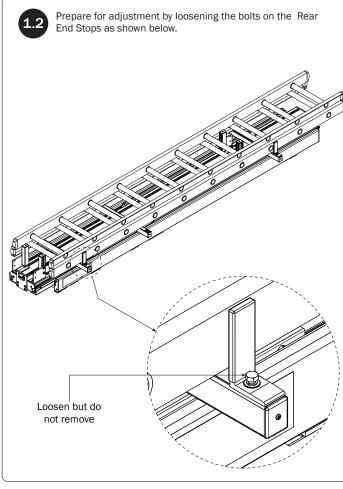

esigned for only a left or right side installation. Do not center this rack on the vehicle as the bottomside protruding Pivot Arm Hinge Plates can gouge or damage the vehicle's roof.



## DEPLOY PRO PLACEMENT

Pro Ladder Rack, and must be purchased separately.



This Deploy Pro Ladder Rack weighs approximately 129 lbs. To prevent damage to the vehicle or Ladder Rack, It's recommended to use a mechanical lifting device to safely place it onto the mounted Ladder Rack or Base Mounting System.





Place the Deploy Pro Ladder Rack onto an installed ErgoRack, or a Base Mounting System fitted with Crossbars. Do not place this rack directly onto any vehicle roof or OEM-equipped Crossbars. Place only onto an aftermarket ladder carrying system.













OPERATION CHECK FOR HIGH ROOF





























Remove the End Caps from one side of the Rear and Center Ladder Holders. Move the End Stop on that side from the Rear to Center Ladder Holder and replace End Caps as shown below.

End Caps