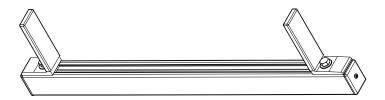

3.10—Ladder Holder Channel Assembly ...... (Qty 2) 23.00"

Install the Ladder Holder Padding into the top groove of the