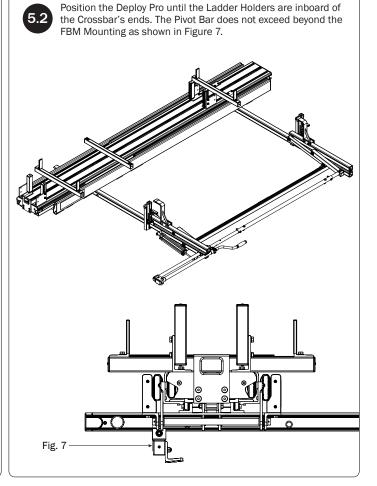

## INSTALLATION ONTO ERGORACK

This Deploy Pro Ladder Rack is designed for only a left or right side installation. Do not center this rack on the vehicle as the bottomside protruding Pivot Arm Hinge Plates can gouge or damage the vehicle's roof.

## DEPLOY PRO PLACEMENT

Pro Ladder Rack, and must be purchased separately.

This Deploy Pro Ladder Rack weighs approximately 129 lbs. To prevent damage to the vehicle or Ladder Rack, It's recommended to use a mechanical lifting device to safely place it onto the mounted Ladder Rack or Base Mounting System.

Place the Deploy Pro Ladder Rack onto an installed ErgoRack, or a Base Mounting System fitted with Crossbars. Do not place this rack directly onto any vehicle roof or OEM-equipped Crossbars. Place only onto an aftermarket ladder carrying system.