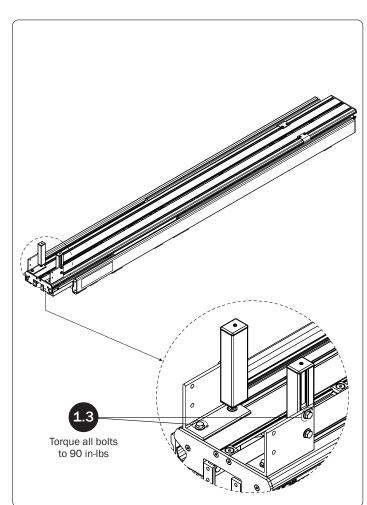

PVC, 20.00"L                                |                                                                                                |
| 3.6—Ladder Stop Post(Qty 4) Front Stop Assembly                                 |                                                                                                |
| 3.7—Cam Lock Ladder Strap(Qty 2)<br>1.00"W x 36.00"L w/Stainless Steel Cam Lock |                                                                                                |

3.8—HKT-8039.....(Qty 1)
Deploy Pro Ladder Bar/Stop Hardware Kit









M8 Lock Nut (6X)

X) 5/16" Lock Washer (22X)

5/16" Flat Washer (28X)

M8 x 20mm (22X)

M8 x 18mm (4X)

3.9— Ladder Stop Mounting Plate ..... (Qty 4)



3.10—Ladder Holder Channel Assembly ...... (Qty 2) 23.00"

























Install the Ladder Holder Padding into the top groove of the

## INSTALLATION ONTO ERGORACK



This Deploy Pro Ladder Rack is designed for only a left or right side installation. Do not center this rack on the vehicle as the bottomside protruding Pivot Arm Hinge Plates can gouge or damage the vehicle's roof.



## DEPLOY PRO PLACEMENT

Pro Ladder Rack, and must be purchased separately.



This Deploy Pro Ladder Rack weighs approximately 129 lbs. To prevent damage to the vehicle or Ladder Rack, It's recommended to use a mechanical lifting device to safely place it onto the mounted Ladder Rack or Base Mounting System.





Place the Deploy Pro Ladder Rack onto an installed ErgoRack, or a Base Mounting System fitted with Crossbars. Do not place this rack directly onto any vehi