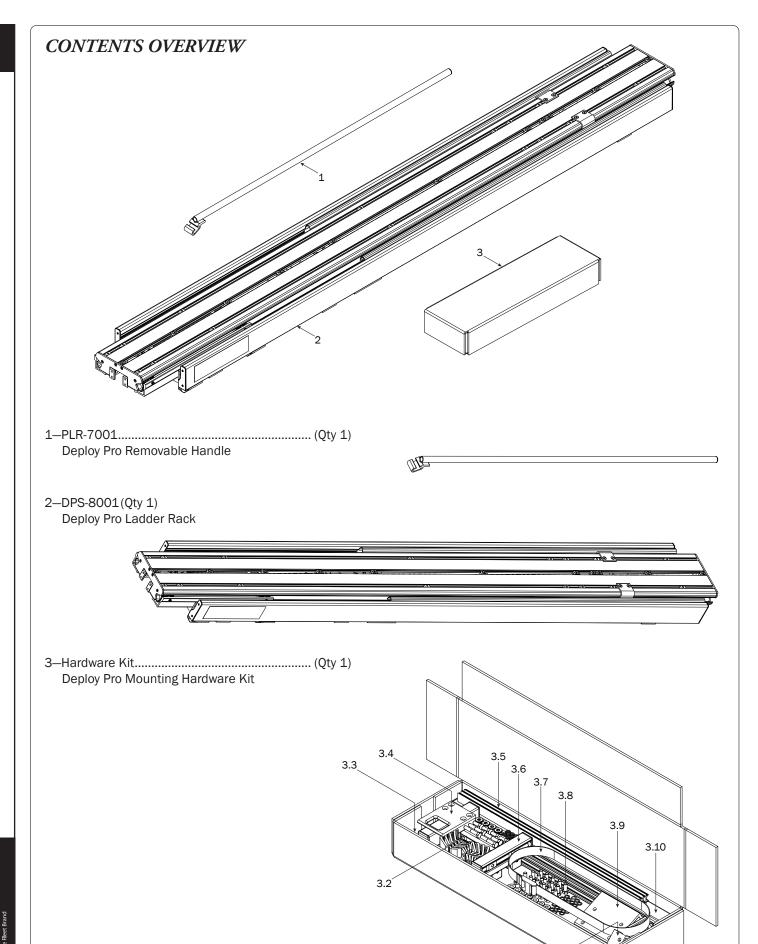

## PRIME DESIGN

A Safe Fleet Brand

3.1

| 3.1—Ladder Support Connecting Bracket (Qty 6)                                   |                                                                                                |
|---------------------------------------------------------------------------------|------------------------------------------------------------------------------------------------|
| 3.2—HKT-8040(Qty 1)  Deploy Pro Mounting Hardware Kit                           |                                                                                                |
| 5/16" Lock Washer (8X) 5/16" Flat Washer (8X)                                   | Bushing (4X) Platform Connector (4X) HD Platform Connector (4X)  M8 x 20mm (4X) M8 x 45mm (4X) |
| 3.3—Ladder Holder Channel (Qty 1) 23.00"                                        |                                                                                                |
|                                                                                 | •                                                                                              |
| 3.4—Latch Handle Plate(Qty 1)                                                   |                                                                                                |
| 3.5—Ladder Holder Padding(Qty 3)<br>PVC, 20.00"L                                |                                                                                                |
| 3.6—Ladder Stop Post(Qty 4) Front Stop Assembly                                 |                                                                                                |
| 3.7—Cam Lock Ladder Strap(Qty 2)<br>1.00"W x 36.00"L w/Stainless Steel Cam Lock |                                                                                                |

3.8—HKT-8039.....(Qty 1)
Deploy Pro Ladder Bar/Stop Hardware Kit

M8 Lock Nut (6X)

X) 5/16" Lock Washer (22X)

5/16" Flat Washer (28X)

M8 x 20mm (22X)

M8 x 18mm (4X)

3.9— Ladder Stop Mounting Plate ..... (Qty 4)

3.10—Ladder Holder Channel Assembly ...... (Qty 2) 23.00"

Install the Ladder Holder Padding into the top groove of the