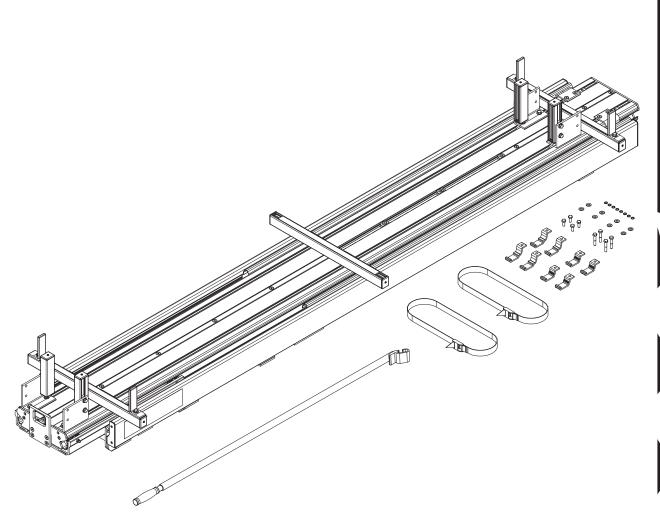

## PRIME DESIGN

A Safe Fleet Brand

3.1

| 3.1—Ladder Support Connecting Bracket (Qty 6)                                   |                                                                                                |
|---------------------------------------------------------------------------------|------------------------------------------------------------------------------------------------|
| 3.2—HKT-8040(Qty 1)  Deploy Pro Mounting Hardware Kit                           |                                                                                                |
| 5/16" Lock Washer (8X) 5/16" Flat Washer (8X)                                   | Bushing (4X) Platform Connector (4X) HD Platform Connector (4X)  M8 x 20mm (4X) M8 x 45mm (4X) |
| 3.3—Ladder Holder Channel (Qty 1) 23.00"                                        |                                                                                                |
|                                                                                 | •                                                                                              |
| 3.4—Latch Handle Plate(Qty 1)                                                   |                                                                                                |
| 3.5—Ladder Holder Padding(Qty 3)<br>PVC, 20.00"L                                |                                                                                                |
| 3.6—Ladder Stop Post(Qty 4) Front Stop Assembly                                 |                                                                                                |
| 3.7—Cam Lock Ladder Strap(Qty 2)<br>1.00"W x 36.00"L w/Stainless Steel Cam Lock |                                                                                                |

3.8—HKT-8039.....(Qty 1)
Deploy Pro Ladder Bar/Stop Hardware Kit

M8 Lock Nut (6X)

X) 5/16" Lock Washer (22X)

5/16" Flat Washer (28X)

M8 x 20mm (22X)

M8 x 18mm (4X)

3.9— Ladder Stop Mounting Plate ..... (Qty 4)

3.10—Ladder Holder Channel Assembly ...... (Qty 2) 23.00"

Install the Ladder Holder Padding into the top groove of the