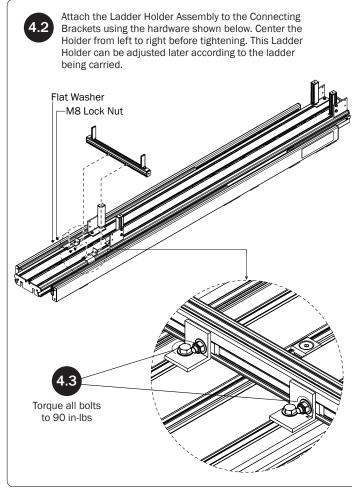

3.10—Ladder Holder Channel Assembly ...... (Qty 2) 23.00"

Install the Ladder Holder Padding into the top groove of the