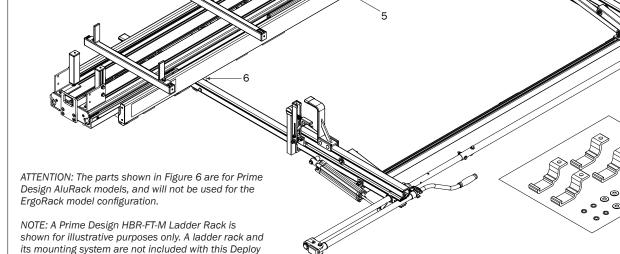

## DEPLOY PRO PLACEMENT

Pro Ladder Rack, and must be purchased separately.

This Deploy Pro Ladder Rack weighs approximately 129 lbs. To prevent damage to the vehicle or Ladder Rack, It's recommended to use a mechanical lifting device to safely place it onto the mounted Ladder Rack or Base Mounting System.