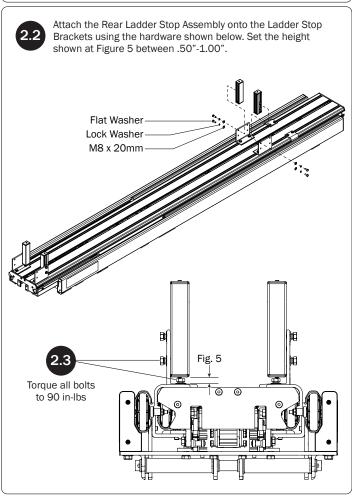

20.00"L                                |                                                                                                |
| 3.6—Ladder Stop Post(Qty 4) Front Stop Assembly                                 |                                                                                                |
| 3.7—Cam Lock Ladder Strap(Qty 2)<br>1.00"W x 36.00"L w/Stainless Steel Cam Lock |                                                                                                |

3.8—HKT-8039.....(Qty 1)
Deploy Pro Ladder Bar/Stop Hardware Kit









M8 Lock Nut (6X)

X) 5/16" Lock Washer (22X)

5/16" Flat Washer (28X)

M8 x 20mm (22X)

M8 x 18mm (4X)

3.9— Ladder Stop Mounting Plate ..... (Qty 4)



3.10—Ladder Holder Channel Assembly ...... (Qty 2) 23.00"

























Install the Ladder Holder Padding into the top groove of the

## INSTALLATION ONTO ERGORACK



This Deploy Pro Ladder Rack is designed for only a left or right side installation. Do not center this rack on the vehicle as the bottomside protruding Pivot Arm Hinge Plates can gouge or damage the vehicle's roof.



## DEPLOY PRO PLACEMENT

Pro Ladder Rack, and must be purchased separately.



This Deploy Pro Ladder Rack weighs approximately 129 lbs. To prevent damage to the vehicle or Ladder Rack, It's recommended to use a mechanical lifting device to safely place it onto the mounted Ladder Rack or Base Mounting System.





Place the Deploy Pro Ladder Rack onto an installed ErgoRack, or a Base Mounting System fitted with Crossbars. Do not place this rack directly onto any vehicle