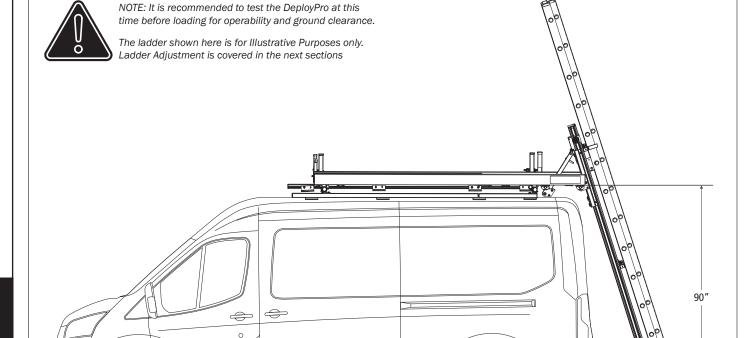

k is designed for only a left or right side installation. Do not center this rack on the vehicle as the bottomside protruding Pivot Arm Hinge Plates can gouge or damage the vehicle's roof.



## DEPLOY PRO PLACEMENT

Pro Ladder Rack, and must be purchased separately.



This Deploy Pro Ladder Rack weighs approximately 129 lbs. To prevent damage to the vehicle or Ladder Rack, It's recommended to use a mechanical lifting device to safely place it onto the mounted Ladder Rack or Base Mounting System.





Place the Deploy Pro Ladder Rack onto an installed ErgoRack, or a Base Mounting System fitted with Crossbars. Do not place this rack directly onto any vehicle roof or OEM-equipped Crossbars. Place only onto an aftermarket ladder carrying system.













OPERATION CHECK FOR HIGH ROOF





























Remove the End Caps from one side of the Rear and Center Ladder Holders. Move the End Stop on that side from the Rear to Center Ladder Holder and replace End Caps as shown below.

End Caps