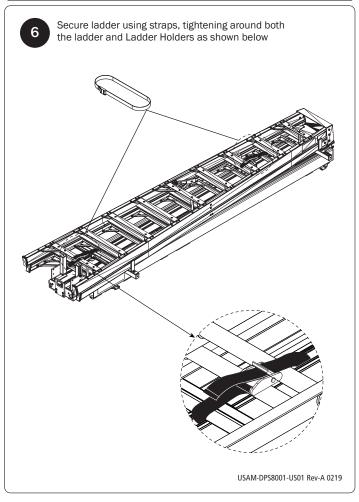

3.10—Ladder Holder Channel Assembly ...... (Qty 2) 23.00"

Install the Ladder Holder Padding into the top groove of the