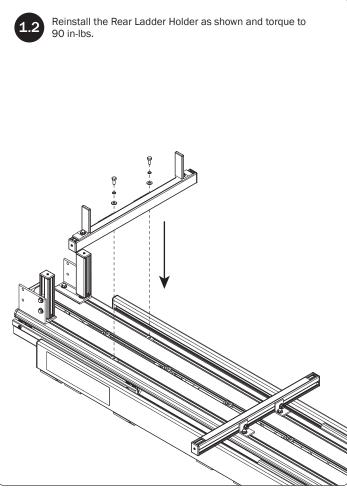

OPERATION CHECK FOR HIGH ROOF

Remove the End Caps from one side of the Rear and Center Ladder Holders. Move the End Stop on that side from the Rear to Center Ladder Holder and replace End Caps as shown below.

End Caps