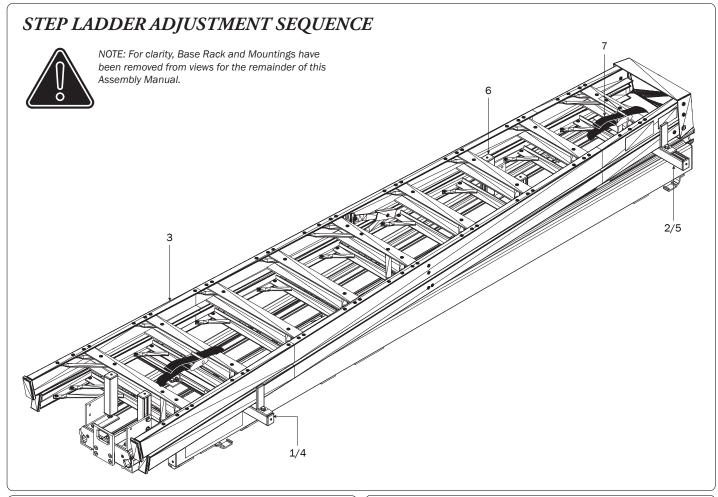

## INSTALLATION ONTO ERGORACK

This Deploy Pro Ladder Rack is designed for only a left or right side installation. Do not center this rack on the vehicle as the bottomside protruding Pivot Arm Hinge Plates can gouge or damage the vehicle's roof.

## DEPLOY PRO PLACEMENT

Pro Ladder Rack, and must be purchased separately.

This Deploy Pro Ladder Rack weighs approximately 129 lbs. To prevent damage to the vehicle or Ladder Rack, It's recommended to use a mechanical lifting device to safely place it onto the mounted Ladder Rack or Base Mounting System.

Place the Deploy Pro Ladder Rack onto an installed ErgoRack, or a Base Mounting System fitted with Crossbars. Do not place this rack directly onto any vehicle roof or OEM-equipped Crossbars. Place only onto an aftermarket ladder carrying system.