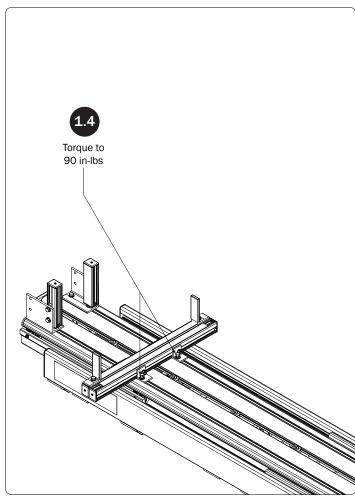

Place the Deploy Pro Ladder Rack onto an installed ErgoRack, or a Base Mounting System fitted with Crossbars. Do not place this rack directly onto any vehicle roof or OEM-equipped Crossbars. Place only onto an aftermarket ladder carrying system.