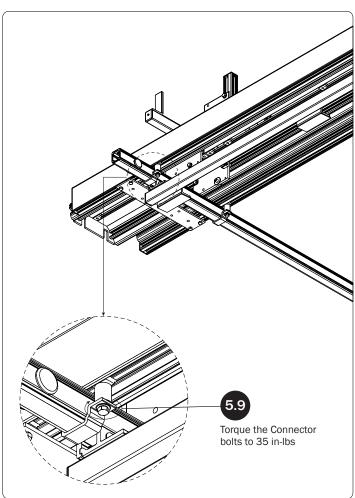

Place the Deploy Pro Ladder Rack onto an installed ErgoRack, or a Base Mounting System fitted with Crossbars. Do not place this rack directly onto any vehicle roof or OEM-equipped Crossbars. Place only onto an aftermarket ladder carrying system.