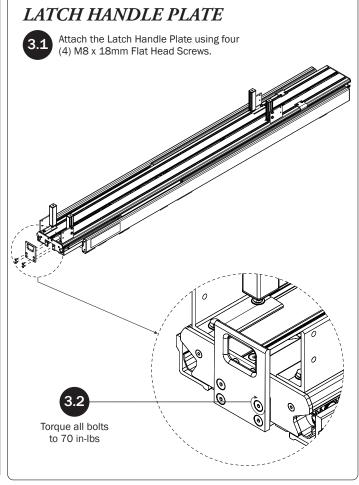

0.00"L                                |                                                                                                |
| 3.6—Ladder Stop Post(Qty 4) Front Stop Assembly                                 |                                                                                                |
| 3.7—Cam Lock Ladder Strap(Qty 2)<br>1.00"W x 36.00"L w/Stainless Steel Cam Lock |                                                                                                |

3.8—HKT-8039.....(Qty 1)
Deploy Pro Ladder Bar/Stop Hardware Kit









M8 Lock Nut (6X)

X) 5/16" Lock Washer (22X)

5/16" Flat Washer (28X)

M8 x 20mm (22X)

M8 x 18mm (4X)

3.9— Ladder Stop Mounting Plate ..... (Qty 4)



3.10—Ladder Holder Channel Assembly ...... (Qty 2) 23.00"

























Install the Ladder Holder Padding into the top groove of the

## INSTALLATION ONTO ERGORACK



This Deploy Pro Ladder Rack is designed for only a left or right side installation. Do not center this rack on the vehicle as the bottomside protruding Pivot Arm Hinge Plates can gouge or damage the vehicle's roof.



## DEPLOY PRO PLACEMENT

Pro Ladder Rack, and must be purchased separately.



This Deploy Pro Ladder Rack weighs approximately 129 lbs. To prevent damage to the vehicle or Ladder Rack, It's recommended to use a mechanical lifting device to safely place it onto the mounted Ladder Rack or Base Mounting System.





Place the Deploy Pro Ladder Rack onto an installed ErgoRack, or a Base Mounting System fitted with Crossbars. Do not place this rack directly onto any vehicle ro