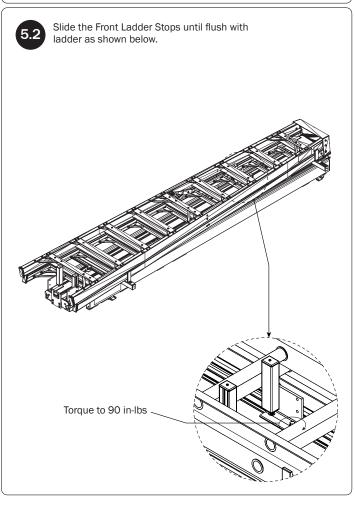

## INSTALLATION ONTO ERGORACK

This Deploy Pro Ladder Rack is designed for only a left or right side installation. Do not center this rack on the vehicle as the bottomside protruding Pivot Arm Hinge Plates can gouge or damage the vehicle's roof.

## DEPLOY PRO PLACEMENT

Pro Ladder Rack, and must be purchased separately.

This Deploy Pro Ladder Rack weighs approximately 129 lbs. To prevent damage to the vehicle or Ladder Rack, It's recommended to use a mechanical lifting device to safely place it onto the mounted Ladder Rack or Base Mounting System.

Place the Deploy Pro Ladder Rack onto an installed ErgoRack, or a Base Mounting System fitted with Crossbars. Do not place this rack directly onto any vehicle roof or OEM-equipped Crossbars. Place only onto an aftermarket ladder carrying system.