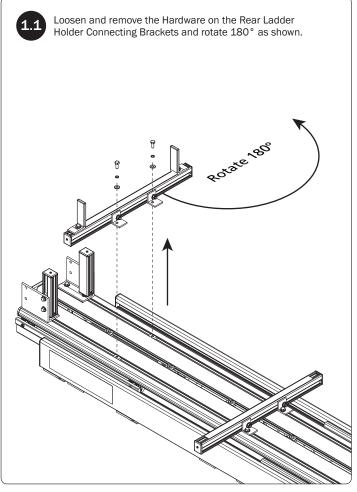

OPERATION CHECK FOR HIGH ROOF

Remove the End Caps from one side of the Rear and Center Ladder Holders. Move the End Stop on that side from the Rear to Center Ladder Holder and replace End Caps as shown below.

End Caps