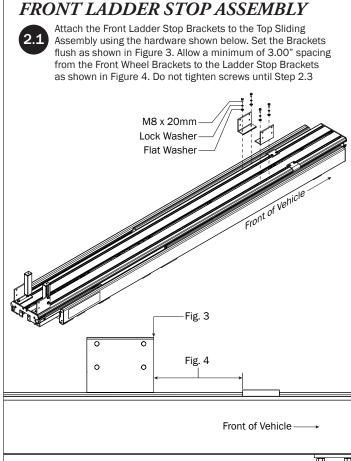

C, 20.00"L                                |                                                                                                |
| 3.6—Ladder Stop Post(Qty 4) Front Stop Assembly                                 |                                                                                                |
| 3.7—Cam Lock Ladder Strap(Qty 2)<br>1.00"W x 36.00"L w/Stainless Steel Cam Lock |                                                                                                |

3.8—HKT-8039.....(Qty 1)
Deploy Pro Ladder Bar/Stop Hardware Kit









M8 Lock Nut (6X)

X) 5/16" Lock Washer (22X)

5/16" Flat Washer (28X)

M8 x 20mm (22X)

M8 x 18mm (4X)

3.9— Ladder Stop Mounting Plate ..... (Qty 4)



3.10—Ladder Holder Channel Assembly ...... (Qty 2) 23.00"

























Install the Ladder Holder Padding into the top groove of the

## INSTALLATION ONTO ERGORACK



This Deploy Pro Ladder Rack is designed for only a left or right side installation. Do not center this rack on the vehicle as the bottomside protruding Pivot Arm Hinge Plates can gouge or damage the vehicle's roof.



## DEPLOY PRO PLACEMENT

Pro Ladder Rack, and must be purchased separately.



This Deploy Pro Ladder Rack weighs approximately 129 lbs. To prevent damage to the vehicle or Ladder Rack, It's recommended to use a mechanical lifting device to safely place it onto the mounted Ladder Rack or Base Mounting System.





Place the Deploy Pro Ladder Rack onto an installed ErgoRack, or a Base Mounting System fitted with Crossbars. Do not place this rack directly onto any vehicl