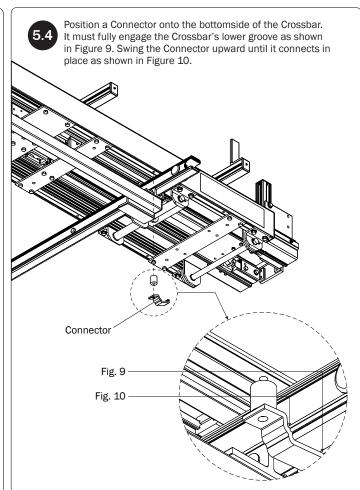

## INSTALLATION ONTO ERGORACK

This Deploy Pro Ladder Rack is designed for only a left or right side installation. Do not center this rack on the vehicle as the bottomside protruding Pivot Arm Hinge Plates can gouge or damage the vehicle's roof.

## DEPLOY PRO PLACEMENT

Pro Ladder Rack, and must be purchased separately.

This Deploy Pro Ladder Rack weighs approximately 129 lbs. To prevent damage to the vehicle or Ladder Rack, It's recommended to use a mechanical lifting device to safely place it onto the mounted Ladder Rack or Base Mounting System.

Place the Deploy Pro Ladder Rack onto an installed ErgoRack, or a Base Mounting System fitted with Crossbars. Do not place this rack directly onto any vehicle roof or OEM-equipped Crossbars. Place only onto an aftermarket ladder carrying system.