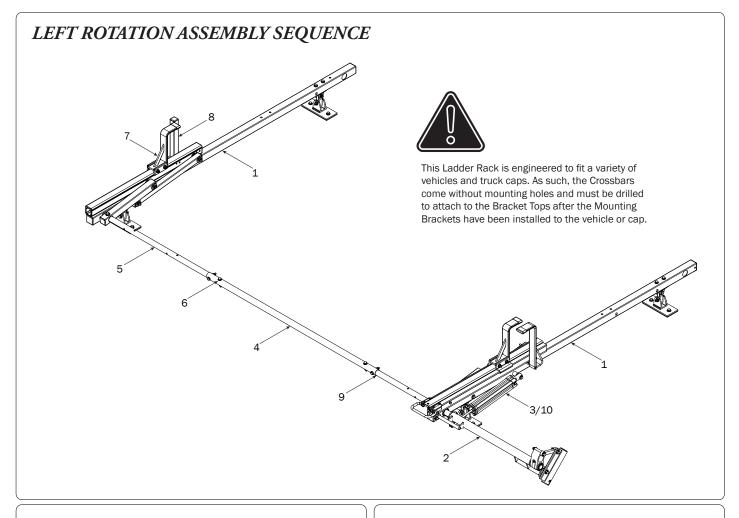

## PRIME DESIGN

A Safe Fleet Brand

| 4—Rear Drive Shaft<br>Left Hand, A Version, 50.00" | (Qty 1)          |                                                                  |
|----------------------------------------------------|------------------|------------------------------------------------------------------|
| 5—HHR Handle Assembly35.00"                        | (Qty 1)          |                                                                  |
| 6—Connecting Bar4.00'                              | (Qty 1)          | 0. °                                                             |
| 7—Front Drive Shaft<br>B Version, 35.75"           | (Qty 1)          |                                                                  |
| 8—Z PostAdjustment, 7.25"                          | (Qty 1)          |                                                                  |
| 9—L Post<br>Square Cap, 9.25"                      | (Qty 1)          |                                                                  |
| 10—HKT-8163 (Not called out in Overview) (Qty 1)   |                  |                                                                  |
| M8 x 25MM (1X)                                     | M8 x 50MM (4X)   | 3/8" x 2.25" (2X)                                                |
|                                                    |                  |                                                                  |
| Cotter Pin (1X) Clevis Pin (1X)                    | M8 Lock Nut (5X) | 3/8" Lock Nut (2X) 5/16" Flat Washer (10X) 3/8" Flat Washer (4X) |
| 1.00" Sealing<br>Stickers (16X)                    |                  | Anti-Seize (1X)  Lubricant (1X)                                  |
|                                                    |                  |                                                                  |