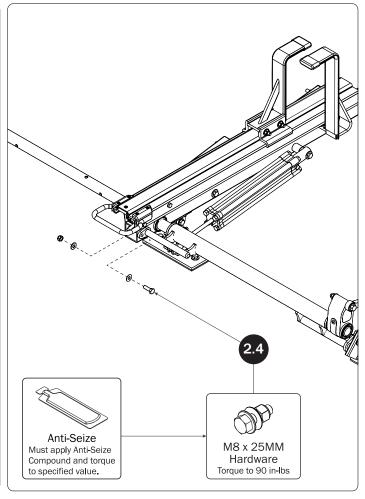

## PRIME DESIGN

A Safe Fleet Brand

| 4—Rear Drive Shaft<br>Left Hand, A Version, 50.00" | (Qty 1)          |                                                                  |
|----------------------------------------------------|------------------|------------------------------------------------------------------|
| 5—HHR Handle Assembly35.00"                        | (Qty 1)          |                                                                  |
| 6—Connecting Bar4.00'                              | (Qty 1)          | 0. °                                                             |
| 7—Front Drive Shaft<br>B Version, 35.75"           | (Qty 1)          |                                                                  |
| 8—Z PostAdjustment, 7.25"                          | (Qty 1)          |                                                                  |
| 9—L Post<br>Square Cap, 9.25"                      | (Qty 1)          |                                                                  |
| 10—HKT-8163 (Not called out in Overview) (Qty 1)   |                  |                                                                  |
| M8 x 25MM (1X)                                     | M8 x 50MM (4X)   | 3/8" x 2.25" (2X)                                                |
|                                                    |                  |                                                                  |
| Cotter Pin (1X) Clevis Pin (1X)                    | M8 Lock Nut (5X) | 3/8" Lock Nut (2X) 5/16" Flat Washer (10X) 3/8" Flat Washer (4X) |
| 1.00" Sealing<br>Stickers (16X)                    |                  | Anti-Seize (1X)  Lubricant (1X)                                  |
|                                                    |                  |                                                                  |