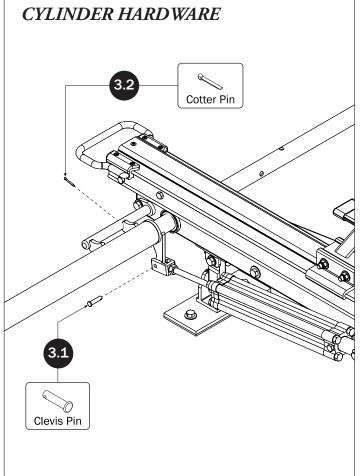

## PRIME DESIGN

A Safe Fleet Brand

| 4—Rear Drive Shaft<br>Left Hand, A Version, 50.00" | (Qty 1)          |                                                                  |
|----------------------------------------------------|------------------|------------------------------------------------------------------|
| 5—HHR Handle Assembly35.00"                        | (Qty 1)          |                                                                  |
| 6—Connecting Bar4.00'                              | (Qty 1)          | 0. °                                                             |
| 7—Front Drive Shaft<br>B Version, 35.75"           | (Qty 1)          |                                                                  |
| 8—Z PostAdjustment, 7.25"                          | (Qty 1)          |                                                                  |
| 9—L Post<br>Square Cap, 9.25"                      | (Qty 1)          |                                                                  |
| 10—HKT-8163 (Not called out in Overview) (Qty 1)   |                  |                                                                  |
| M8 x 25MM (1X)                                     | M8 x 50MM (4X)   | 3/8" x 2.25" (2X)                                                |
|                                                    |                  |                                                                  |
| Cotter Pin (1X) Clevis Pin (1X)                    | M8 Lock Nut (5X) | 3/8" Lock Nut (2X) 5/16" Flat Washer (10X) 3/8" Flat Washer (4X) |
| 1.00" Sealing<br>Stickers (16X)                    |                  | Anti-Seize (1X)  Lubricant (1X)                                  |
|                                                    |                  |                                                                  |