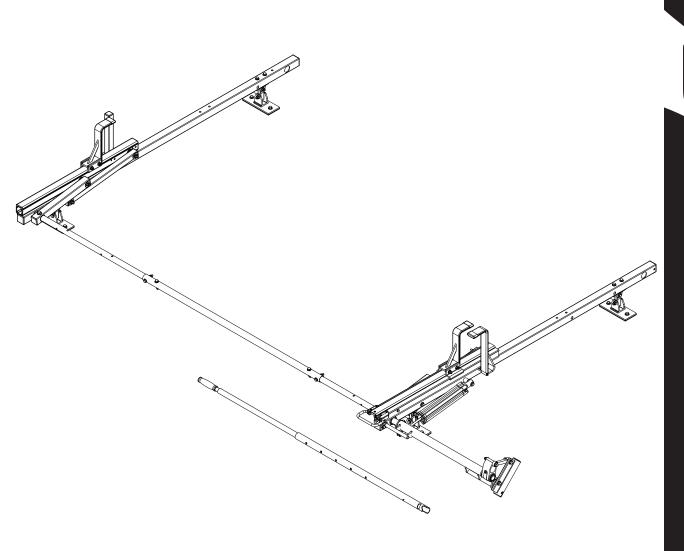

## PRIME DESIGN

A Safe Fleet Brand

| 4—Rear Drive Shaft<br>Left Hand, A Version, 50.00" | (Qty 1)          |                                                                  |
|----------------------------------------------------|------------------|------------------------------------------------------------------|
| 5—HHR Handle Assembly35.00"                        | (Qty 1)          |                                                                  |
| 6—Connecting Bar4.00'                              | (Qty 1)          | 0. °                                                             |
| 7—Front Drive Shaft<br>B Version, 35.75"           | (Qty 1)          |                                                                  |
| 8—Z PostAdjustment, 7.25"                          | (Qty 1)          |                                                                  |
| 9—L Post<br>Square Cap, 9.25"                      | (Qty 1)          |                                                                  |
| 10—HKT-8163 (Not called out in Overview) (Qty 1)   |                  |                                                                  |
| M8 x 25MM (1X)                                     | M8 x 50MM (4X)   | 3/8" x 2.25" (2X)                                                |
|                                                    |                  |                                                                  |
| Cotter Pin (1X) Clevis Pin (1X)                    | M8 Lock Nut (5X) | 3/8" Lock Nut (2X) 5/16" Flat Washer (10X) 3/8" Flat Washer (4X) |
| 1.00" Sealing<br>Stickers (16X)                    |                  | Anti-Seize (1X)  Lubricant (1X)                                  |
|                                                    |                  |                                                                  |