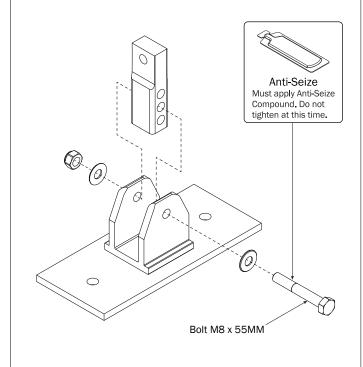

## *MTG-8003*MOUNTING BRACKETS TO ROOF

0.1

Assemble the Mounting Post to the Mounting Foot using the hardware as shown below.

PRIME DESIGN, A SAFE FLEET BRAND • Address: 1689 Oakdale Avenue #102, West St Paul, Minnesota 55118 • Phone: 651-552-8554 • Toll Free: 1.8. PRIME.RACK • Fax: 651-552-1799 • Email: info@primedesign.net • Website: www.primedesign.net
TM & © 2019 PRIME DESIGN. PROTECTED BY ONE OR MORE OF THE FOLLOWING PATENT NO.'s 6764268, 6971563, 2364879, 8857689, 8511525, 8991889, 2271515, 2364897, 9506292, 9481313, 9481314, 9796340, 6202807, 6427889, 9415726 AND OTHER PATENTS PENDING