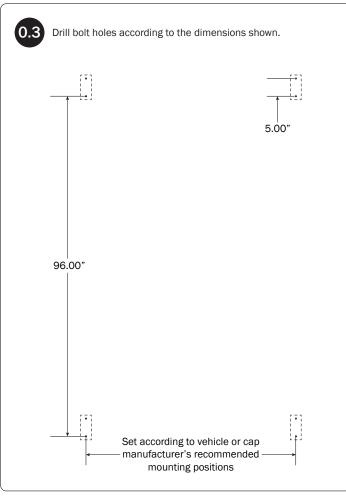

## *MTG-8003*MOUNTING BRACKETS TO ROOF

0.1

Assemble the Mounting Post to the Mounting Foot using the hardware as shown below.

PRIME DESIGN, A SAFE FLEET BRAND • Address: 1689 Oakdale Avenue #102, West St Paul, Minnesota 55118 • Phone: 651-552-8554 • Toll Free: 1.8. PRIME.RACK • Fax: 651-552-1799 • Email: info@primedesign.net • Website: www.primedesign.net
TM & © 2019 PRIME DESIGN. PROTECTED BY ONE OR MORE OF THE FOLLOWING PATENT NO.'s 6764268, 6971563, 2364879, 8857689, 8511525, 8991889, 2271515, 2364897, 9506292, 9481313, 9481314, 9796340, 6202807, 6427889, 9415726 AND OTHER PATENTS PENDING