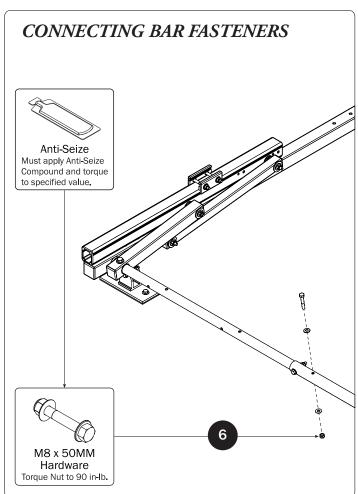

## PRIME DESIGN

A Safe Fleet Brand

| 4—Rear Drive Shaft<br>Left Hand, A Version, 50.00" | (Qty 1)          |                                                                  |
|----------------------------------------------------|------------------|------------------------------------------------------------------|
| 5—HHR Handle Assembly35.00"                        | (Qty 1)          |                                                                  |
| 6—Connecting Bar4.00'                              | (Qty 1)          | 0. °                                                             |
| 7—Front Drive Shaft<br>B Version, 35.75"           | (Qty 1)          |                                                                  |
| 8—Z PostAdjustment, 7.25"                          | (Qty 1)          |                                                                  |
| 9—L Post<br>Square Cap, 9.25"                      | (Qty 1)          |                                                                  |
| 10—HKT-8163 (Not called out in Overview) (Qty 1)   |                  |                                                                  |
| M8 x 25MM (1X)                                     | M8 x 50MM (4X)   | 3/8" x 2.25" (2X)                                                |
|                                                    |                  |                                                                  |
| Cotter Pin (1X) Clevis Pin (1X)                    | M8 Lock Nut (5X) | 3/8" Lock Nut (2X) 5/16" Flat Washer (10X) 3/8" Flat Washer (4X) |
| 1.00" Sealing<br>Stickers (16X)                    |                  | Anti-Seize (1X)  Lubricant (1X)                                  |
|                                                    |                  |                                                                  |