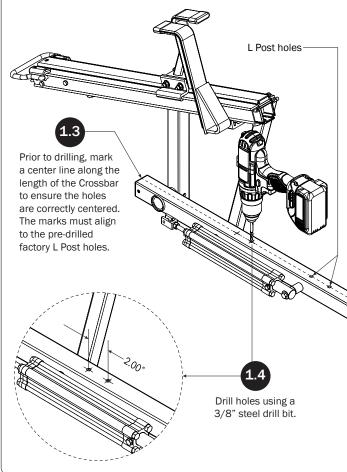

nt (1X)                                  |
|                                                    |                  |                                                                  |

## *MTG-8003*MOUNTING BRACKETS TO ROOF

0.1

Assemble the Mounting Post to the Mounting Foot using the hardware as shown below.









PRIME DESIGN, A SAFE FLEET BRAND • Address: 1689 Oakdale Avenue #102, West St Paul, Minnesota 55118 • Phone: 651-552-8554 • Toll Free: 1.8. PRIME.RACK • Fax: 651-552-1799 • Email: info@primedesign.net • Website: www.primedesign.net
TM & © 2019 PRIME DESIGN. PROTECTED BY ONE OR MORE OF THE FOLLOWING PATENT NO.'s 6764268, 6971563, 2364879, 8857689, 8511525, 8991889, 2271515, 2364897, 9506292, 9481313, 9481314, 9796340, 6202807, 6427889, 9415726 AND OTHER PATENTS PENDING