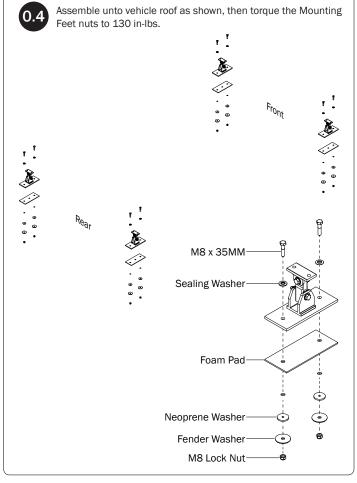

## *MTG-8003*MOUNTING BRACKETS TO ROOF

0.1

Assemble the Mounting Post to the Mounting Foot using the hardware as shown below.

PRIME DESIGN, A SAFE FLEET BRAND • Address: 1689 Oakdale Avenue #102, West St Paul, Minnesota 55118 • Phone: 651-552-8554 • Toll Free: 1.8. PRIME.RACK • Fax: 651-552-1799 • Email: info@primedesign.net • Website: www.primedesign.net
TM & © 2019 PRIME DESIGN. PROTECTED BY ONE OR MORE OF THE FOLLOWING PATENT NO.'s 6764268, 6971563, 2364879, 8857689, 8511525, 8991889, 2271515, 2364897, 9506292, 9481313, 9481314, 9796340, 6202807, 6427889, 9415726 AND OTHER PATENTS PENDING