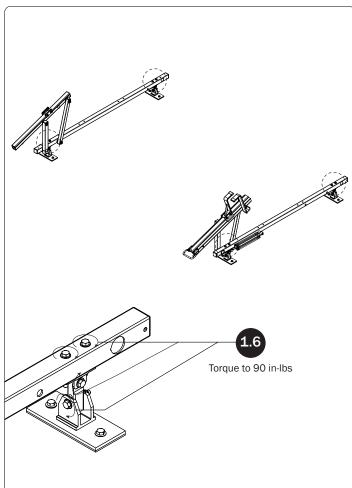

1X)                                  |
|                                                    |                  |                                                                  |

## *MTG-8003*MOUNTING BRACKETS TO ROOF

0.1

Assemble the Mounting Post to the Mounting Foot using the hardware as shown below.









PRIME DESIGN, A SAFE FLEET BRAND • Address: 1689 Oakdale Avenue #102, West St Paul, Minnesota 55118 • Phone: 651-552-8554 • Toll Free: 1.8. PRIME.RACK • Fax: 651-552-1799 • Email: info@primedesign.net • Website: www.primedesign.net
TM & © 2019 PRIME DESIGN. PROTECTED BY ONE OR MORE OF THE FOLLOWING PATENT NO.'s 6764268, 6971563, 2364879, 8857689, 8511525, 8991889, 2271515, 2364897, 9506292, 9481313, 9481314, 9796340, 6202807, 6427889, 9415726 AND OTHER PATENTS PENDING