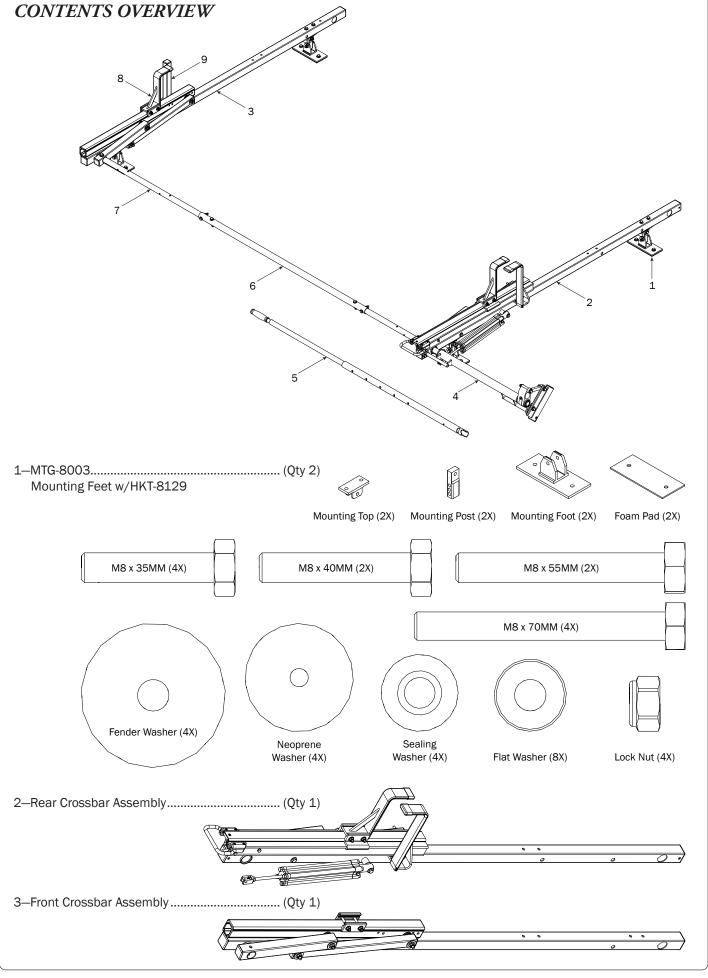

## PRIME DESIGN

A Safe Fleet Brand

| 4—Rear Drive Shaft<br>Left Hand, A Version, 50.00" | (Qty 1)          |                                                                  |
|----------------------------------------------------|------------------|------------------------------------------------------------------|
| 5—HHR Handle Assembly35.00"                        | (Qty 1)          |                                                                  |
| 6—Connecting Bar4.00'                              | (Qty 1)          | 0. °                                                             |
| 7—Front Drive Shaft<br>B Version, 35.75"           | (Qty 1)          |                                                                  |
| 8—Z PostAdjustment, 7.25"                          | (Qty 1)          |                                                                  |
| 9—L Post<br>Square Cap, 9.25"                      | (Qty 1)          |                                                                  |
| 10—HKT-8163 (Not called out in Overview) (Qty 1)   |                  |                                                                  |
| M8 x 25MM (1X)                                     | M8 x 50MM (4X)   | 3/8" x 2.25" (2X)                                                |
|                                                    |                  |                                                                  |
| Cotter Pin (1X) Clevis Pin (1X)                    | M8 Lock Nut (5X) | 3/8" Lock Nut (2X) 5/16" Flat Washer (10X) 3/8" Flat Washer (4X) |
| 1.00" Sealing<br>Stickers (16X)                    |                  | Anti-Seize (1X)  Lubricant (1X)                                  |
|                                                    |                  |                                                                  |