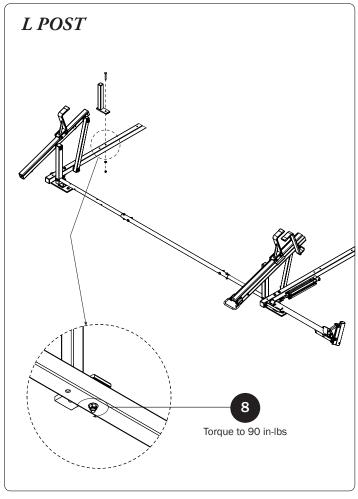

## PRIME DESIGN

A Safe Fleet Brand

| 4—Rear Drive Shaft<br>Left Hand, A Version, 50.00" | (Qty 1)          |                                                                  |
|----------------------------------------------------|------------------|------------------------------------------------------------------|
| 5—HHR Handle Assembly35.00"                        | (Qty 1)          |                                                                  |
| 6—Connecting Bar4.00'                              | (Qty 1)          | 0. °                                                             |
| 7—Front Drive Shaft<br>B Version, 35.75"           | (Qty 1)          |                                                                  |
| 8—Z PostAdjustment, 7.25"                          | (Qty 1)          |                                                                  |
| 9—L Post<br>Square Cap, 9.25"                      | (Qty 1)          |                                                                  |
| 10—HKT-8163 (Not called out in Overview) (Qty 1)   |                  |                                                                  |
| M8 x 25MM (1X)                                     | M8 x 50MM (4X)   | 3/8" x 2.25" (2X)                                                |
|                                                    |                  |                                                                  |
| Cotter Pin (1X) Clevis Pin (1X)                    | M8 Lock Nut (5X) | 3/8" Lock Nut (2X) 5/16" Flat Washer (10X) 3/8" Flat Washer (4X) |
| 1.00" Sealing<br>Stickers (16X)                    |                  | Anti-Seize (1X)  Lubricant (1X)                                  |
|                                                    |                  |                                                                  |