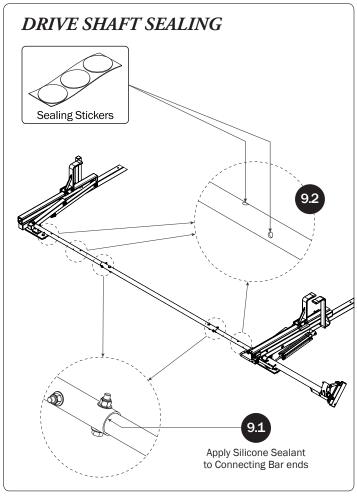

## PRIME DESIGN

A Safe Fleet Brand

| 4—Rear Drive Shaft<br>Left Hand, A Version, 50.00" | (Qty 1)          |                                                                  |
|----------------------------------------------------|------------------|------------------------------------------------------------------|
| 5—HHR Handle Assembly35.00"                        | (Qty 1)          |                                                                  |
| 6—Connecting Bar4.00'                              | (Qty 1)          | 0. °                                                             |
| 7—Front Drive Shaft<br>B Version, 35.75"           | (Qty 1)          |                                                                  |
| 8—Z PostAdjustment, 7.25"                          | (Qty 1)          |                                                                  |
| 9—L Post<br>Square Cap, 9.25"                      | (Qty 1)          |                                                                  |
| 10—HKT-8163 (Not called out in Overview) (Qty 1)   |                  |                                                                  |
| M8 x 25MM (1X)                                     | M8 x 50MM (4X)   | 3/8" x 2.25" (2X)                                                |
|                                                    |                  |                                                                  |
| Cotter Pin (1X) Clevis Pin (1X)                    | M8 Lock Nut (5X) | 3/8" Lock Nut (2X) 5/16" Flat Washer (10X) 3/8" Flat Washer (4X) |
| 1.00" Sealing<br>Stickers (16X)                    |                  | Anti-Seize (1X)  Lubricant (1X)                                  |
|                                                    |                  |                                                                  |