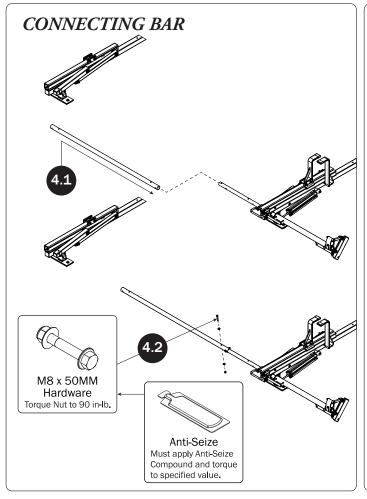

## PRIME DESIGN

A Safe Fleet Brand

| 4—Rear Drive Shaft<br>Left Hand, A Version, 50.00" | (Qty 1)          |                                                                  |
|----------------------------------------------------|------------------|------------------------------------------------------------------|
| 5—HHR Handle Assembly35.00"                        | (Qty 1)          |                                                                  |
| 6—Connecting Bar4.00'                              | (Qty 1)          | 0. °                                                             |
| 7—Front Drive Shaft<br>B Version, 35.75"           | (Qty 1)          |                                                                  |
| 8—Z PostAdjustment, 7.25"                          | (Qty 1)          |                                                                  |
| 9—L Post<br>Square Cap, 9.25"                      | (Qty 1)          |                                                                  |
| 10—HKT-8163 (Not called out in Overview) (Qty 1)   |                  |                                                                  |
| M8 x 25MM (1X)                                     | M8 x 50MM (4X)   | 3/8" x 2.25" (2X)                                                |
|                                                    |                  |                                                                  |
| Cotter Pin (1X) Clevis Pin (1X)                    | M8 Lock Nut (5X) | 3/8" Lock Nut (2X) 5/16" Flat Washer (10X) 3/8" Flat Washer (4X) |
| 1.00" Sealing<br>Stickers (16X)                    |                  | Anti-Seize (1X)  Lubricant (1X)                                  |
|                                                    |                  |                                                                  |