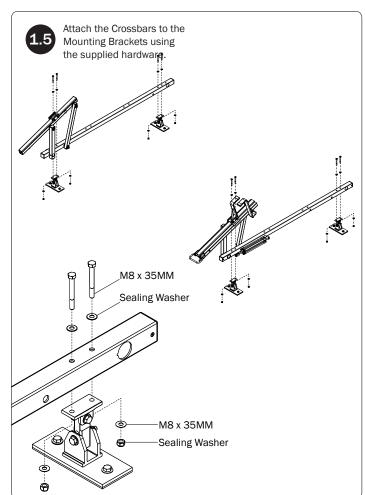

(1X)                                  |
|                                                    |                  |                                                                  |

## *MTG-8003*MOUNTING BRACKETS TO ROOF

0.1

Assemble the Mounting Post to the Mounting Foot using the hardware as shown below.









PRIME DESIGN, A SAFE FLEET BRAND • Address: 1689 Oakdale Avenue #102, West St Paul, Minnesota 55118 • Phone: 651-552-8554 • Toll Free: 1.8. PRIME.RACK • Fax: 651-552-1799 • Email: info@primedesign.net • Website: www.primedesign.net
TM & © 2019 PRIME DESIGN. PROTECTED BY ONE OR MORE OF THE FOLLOWING PATENT NO.'s 6764268, 6971563, 2364879, 8857689, 8511525, 8991889, 2271515, 2364897, 9506292, 9481313, 9481314, 9796340, 6202807, 6427889, 9415726 AND OTHER PATENTS PENDING