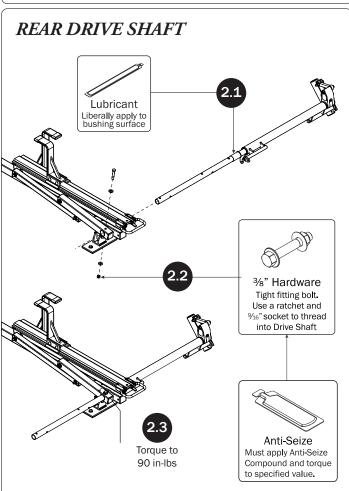

## PRIME DESIGN

A Safe Fleet Brand

| 4—Rear Drive Shaft<br>Left Hand, A Version, 50.00" | (Qty 1)          |                                                                  |
|----------------------------------------------------|------------------|------------------------------------------------------------------|
| 5—HHR Handle Assembly35.00"                        | (Qty 1)          |                                                                  |
| 6—Connecting Bar4.00'                              | (Qty 1)          | 0. °                                                             |
| 7—Front Drive Shaft<br>B Version, 35.75"           | (Qty 1)          |                                                                  |
| 8—Z PostAdjustment, 7.25"                          | (Qty 1)          |                                                                  |
| 9—L Post<br>Square Cap, 9.25"                      | (Qty 1)          |                                                                  |
| 10—HKT-8163 (Not called out in Overview) (Qty 1)   |                  |                                                                  |
| M8 x 25MM (1X)                                     | M8 x 50MM (4X)   | 3/8" x 2.25" (2X)                                                |
|                                                    |                  |                                                                  |
| Cotter Pin (1X) Clevis Pin (1X)                    | M8 Lock Nut (5X) | 3/8" Lock Nut (2X) 5/16" Flat Washer (10X) 3/8" Flat Washer (4X) |
| 1.00" Sealing<br>Stickers (16X)                    |                  | Anti-Seize (1X)  Lubricant (1X)                                  |
|                                                    |                  |                                                                  |