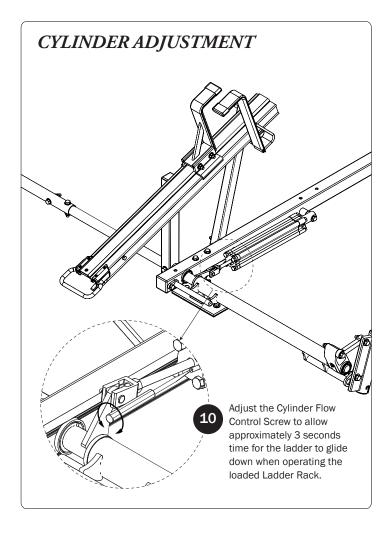

## PRIME DESIGN

A Safe Fleet Brand

| 4—Rear Drive Shaft<br>Left Hand, A Version, 50.00" | (Qty 1)          |                                                                  |
|----------------------------------------------------|------------------|------------------------------------------------------------------|
| 5—HHR Handle Assembly35.00"                        | (Qty 1)          |                                                                  |
| 6—Connecting Bar4.00'                              | (Qty 1)          | 0. °                                                             |
| 7—Front Drive Shaft<br>B Version, 35.75"           | (Qty 1)          |                                                                  |
| 8—Z PostAdjustment, 7.25"                          | (Qty 1)          |                                                                  |
| 9—L Post<br>Square Cap, 9.25"                      | (Qty 1)          |                                                                  |
| 10—HKT-8163 (Not called out in Overview) (Qty 1)   |                  |                                                                  |
| M8 x 25MM (1X)                                     | M8 x 50MM (4X)   | 3/8" x 2.25" (2X)                                                |
|                                                    |                  |                                                                  |
| Cotter Pin (1X) Clevis Pin (1X)                    | M8 Lock Nut (5X) | 3/8" Lock Nut (2X) 5/16" Flat Washer (10X) 3/8" Flat Washer (4X) |
| 1.00" Sealing<br>Stickers (16X)                    |                  | Anti-Seize (1X)  Lubricant (1X)                                  |
|                                                    |                  |                                                                  |