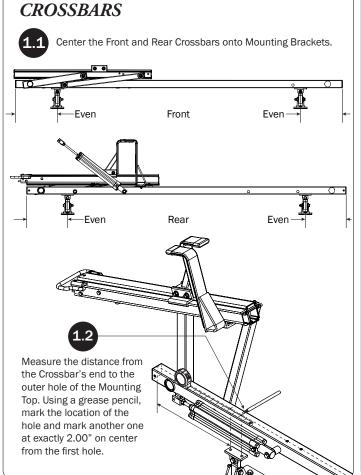

cant (1X)                                  |
|                                                    |                  |                                                                  |

## *MTG-8003*MOUNTING BRACKETS TO ROOF

0.1

Assemble the Mounting Post to the Mounting Foot using the hardware as shown below.









PRIME DESIGN, A SAFE FLEET BRAND • Address: 1689 Oakdale Avenue #102, West St Paul, Minnesota 55118 • Phone: 651-552-8554 • Toll Free: 1.8. PRIME.RACK • Fax: 651-552-1799 • Email: info@primedesign.net • Website: www.primedesign.net
TM & © 2019 PRIME DESIGN. PROTECTED BY ONE OR MORE OF THE FOLLOWING PATENT NO.'s 6764268, 6971563, 2364879, 8857689, 8511525, 8991889, 2271515, 2364897, 9506292, 9481313, 9481314, 9796340, 6202807, 6427889, 9415726 AND OTHER PATENTS PENDING