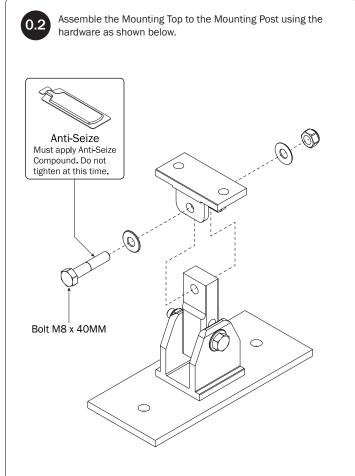

| M8 x 50MM (4X)   | 3/8" x 2.25" (2X)                                                |
|                                                    |                  |                                                                  |
| Cotter Pin (1X) Clevis Pin (1X)                    | M8 Lock Nut (5X) | 3/8" Lock Nut (2X) 5/16" Flat Washer (10X) 3/8" Flat Washer (4X) |
| 1.00" Sealing<br>Stickers (16X)                    |                  | Anti-Seize (1X)  Lubricant (1X)                                  |
|                                                    |                  |                                                                  |

## *MTG-8003*MOUNTING BRACKETS TO ROOF

0.1

Assemble the Mounting Post to the Mounting Foot using the hardware as shown below.









PRIME DESIGN, A SAFE FLEET BRAND • Address: 1689 Oakdale Avenue #102, West St Paul, Minnesota 55118 • Phone: 651-552-8554 • Toll Free: 1.8. PRIME.RACK • Fax: 651-552-1799 • Email: info@primedesign.net • Website: www.primedesign.net
TM & © 2019 PRIME DESIGN. PROTECTED BY ONE OR MORE OF THE FOLLOWING PATENT NO.'s 6764268, 6971563, 2364879, 8857689, 8511525, 8991889, 2271515, 2364897, 9506292, 9481313, 9481314, 9796340, 6202807, 6427889, 9415726 AND OTHER PATENTS PENDING