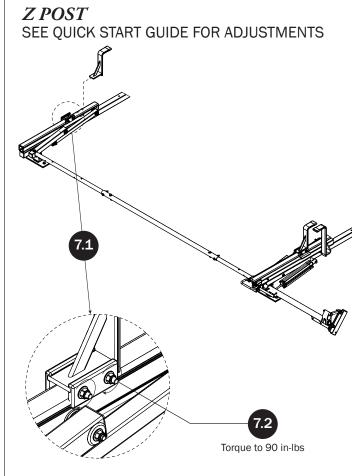

## PRIME DESIGN

A Safe Fleet Brand

| 4—Rear Drive Shaft<br>Left Hand, A Version, 50.00" | (Qty 1)          |                                                                  |
|----------------------------------------------------|------------------|------------------------------------------------------------------|
| 5—HHR Handle Assembly35.00"                        | (Qty 1)          |                                                                  |
| 6—Connecting Bar4.00'                              | (Qty 1)          | 0. °                                                             |
| 7—Front Drive Shaft<br>B Version, 35.75"           | (Qty 1)          |                                                                  |
| 8—Z PostAdjustment, 7.25"                          | (Qty 1)          |                                                                  |
| 9—L Post<br>Square Cap, 9.25"                      | (Qty 1)          |                                                                  |
| 10—HKT-8163 (Not called out in Overview) (Qty 1)   |                  |                                                                  |
| M8 x 25MM (1X)                                     | M8 x 50MM (4X)   | 3/8" x 2.25" (2X)                                                |
|                                                    |                  |                                                                  |
| Cotter Pin (1X) Clevis Pin (1X)                    | M8 Lock Nut (5X) | 3/8" Lock Nut (2X) 5/16" Flat Washer (10X) 3/8" Flat Washer (4X) |
| 1.00" Sealing<br>Stickers (16X)                    |                  | Anti-Seize (1X)  Lubricant (1X)                                  |
|                                                    |                  |                                                                  |