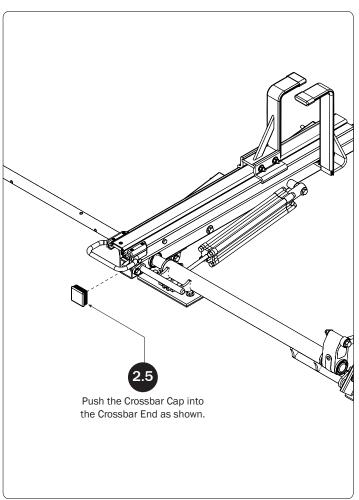

## PRIME DESIGN

A Safe Fleet Brand

| 4—Rear Drive Shaft<br>Left Hand, A Version, 50.00" | (Qty 1)          |                                                                  |
|----------------------------------------------------|------------------|------------------------------------------------------------------|
| 5—HHR Handle Assembly35.00"                        | (Qty 1)          |                                                                  |
| 6—Connecting Bar4.00'                              | (Qty 1)          | 0. °                                                             |
| 7—Front Drive Shaft<br>B Version, 35.75"           | (Qty 1)          |                                                                  |
| 8—Z PostAdjustment, 7.25"                          | (Qty 1)          |                                                                  |
| 9—L Post<br>Square Cap, 9.25"                      | (Qty 1)          |                                                                  |
| 10—HKT-8163 (Not called out in Overview) (Qty 1)   |                  |                                                                  |
| M8 x 25MM (1X)                                     | M8 x 50MM (4X)   | 3/8" x 2.25" (2X)                                                |
|                                                    |                  |                                                                  |
| Cotter Pin (1X) Clevis Pin (1X)                    | M8 Lock Nut (5X) | 3/8" Lock Nut (2X) 5/16" Flat Washer (10X) 3/8" Flat Washer (4X) |
| 1.00" Sealing<br>Stickers (16X)                    |                  | Anti-Seize (1X)  Lubricant (1X)                                  |
|                                                    |                  |                                                                  |