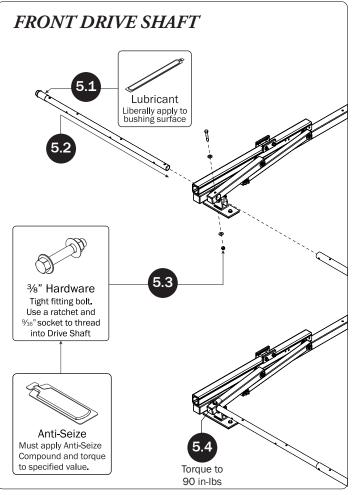

## PRIME DESIGN

A Safe Fleet Brand

| 4—Rear Drive Shaft<br>Left Hand, A Version, 50.00" | (Qty 1)          |                                                                  |
|----------------------------------------------------|------------------|------------------------------------------------------------------|
| 5—HHR Handle Assembly35.00"                        | (Qty 1)          |                                                                  |
| 6—Connecting Bar4.00'                              | (Qty 1)          | 0. °                                                             |
| 7—Front Drive Shaft<br>B Version, 35.75"           | (Qty 1)          |                                                                  |
| 8—Z PostAdjustment, 7.25"                          | (Qty 1)          |                                                                  |
| 9—L Post<br>Square Cap, 9.25"                      | (Qty 1)          |                                                                  |
| 10—HKT-8163 (Not called out in Overview) (Qty 1)   |                  |                                                                  |
| M8 x 25MM (1X)                                     | M8 x 50MM (4X)   | 3/8" x 2.25" (2X)                                                |
|                                                    |                  |                                                                  |
| Cotter Pin (1X) Clevis Pin (1X)                    | M8 Lock Nut (5X) | 3/8" Lock Nut (2X) 5/16" Flat Washer (10X) 3/8" Flat Washer (4X) |
| 1.00" Sealing<br>Stickers (16X)                    |                  | Anti-Seize (1X)  Lubricant (1X)                                  |
|                                                    |                  |                                                                  |