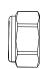

Top Connector (1X)

Clamp Connector Pair (1X)

M8 x 25 MM (1X)

M8 x 70MM (2X)

M8 Lock Nut (3X)

5/16" Flat Washer (3X)

Nylon Washer (1X)