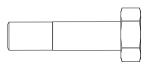

Top Connector (1X)

Clamp Connector Pair (1X)

M8 x 25 MM (1X)

M8 x 70MM (2X)

M8 Lock Nut (3X)

5/16" Flat Washer (3X)

Nylon Washer (1X)