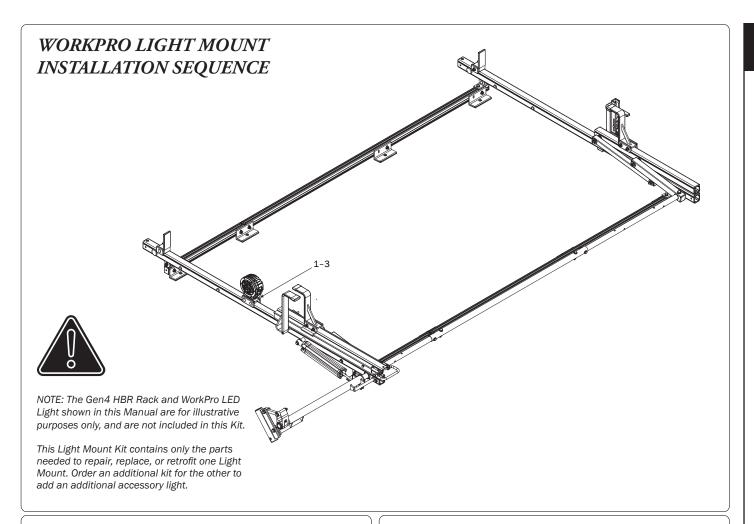

## **CONTENTS OVERVIEW**

NOTE: The Gen4 HBR Rack and WorkPro LED Light shown in this Manual are for illustrative purposes only, and are not included in this Kit.

ASH-8035 WorkPro Light Mount, Below Crossbar