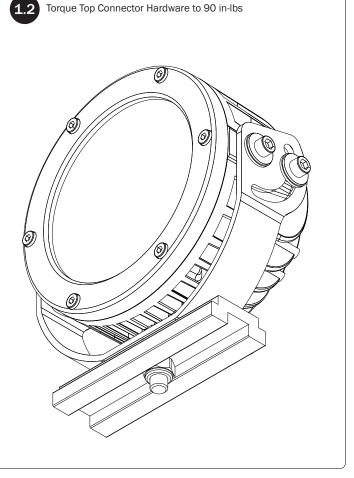

Top Connector (1X)

Clamp Connector Pair (1X)

M8 x 25 MM (1X)

M8 x 70MM (2X)

M8 Lock Nut (3X)

5/16" Flat Washer (3X)

Nylon Washer (1X)