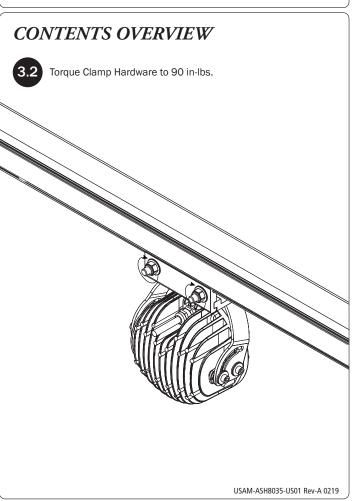

## **CONTENTS OVERVIEW**

NOTE: The Gen4 HBR Rack and WorkPro LED Light shown in this Manual are for illustrative purposes only, and are not included in this Kit.

ASH-8035 WorkPro Light Mount, Below Crossbar