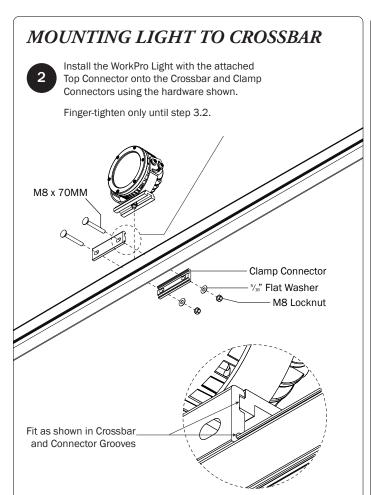

Top Connector (1X)

Clamp Connector Pair (1X)

M8 x 25 MM (1X)

M8 x 70MM (2X)

M8 Lock Nut (3X)

5/16" Flat Washer (3X)

Nylon Washer (1X)