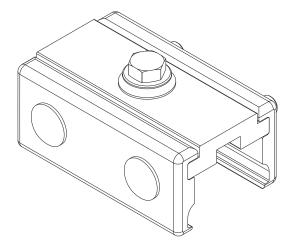

## **CONTENTS OVERVIEW**

NOTE: The Gen4 HBR Rack and WorkPro LED Light shown in this Manual are for illustrative purposes only, and are not included in this Kit.

ASH-8035 WorkPro Light Mount, Below Crossbar