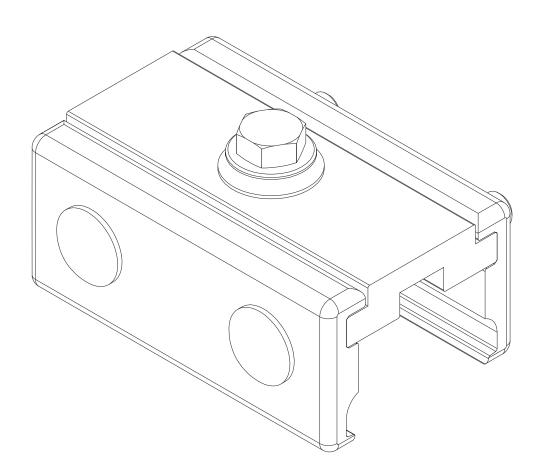

## **CONTENTS OVERVIEW**

NOTE: The Gen4 HBR Rack and WorkPro LED Light shown in this Manual are for illustrative purposes only, and are not included in this Kit.

ASH-8035 WorkPro Light Mount, Below Crossbar