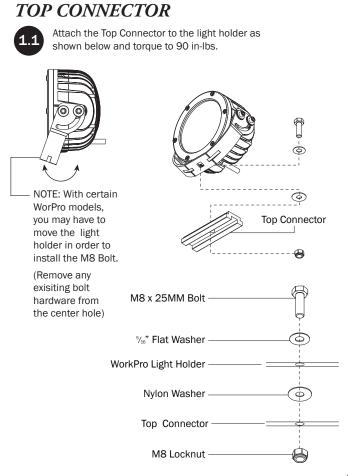

Top Connector (1X)

Clamp Connector Pair (1X)

M8 x 25 MM (1X)

M8 x 70MM (2X)

M8 Lock Nut (3X)

5/16" Flat Washer (3X)

Nylon Washer (1X)