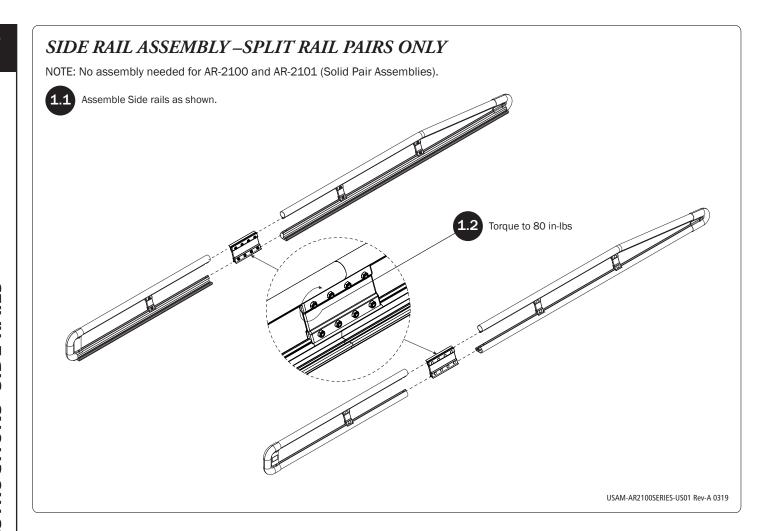

### **CONTENT OVERVIEWS**

NOTE: Solid Side Rail pairs are packaged fully assembled. Split Side Rail pairs are packaged with Front Left/Right Side Rails, Rear Left/Right Side Rails, and Left/Right Rail Connectors, and require assembly. See Page 4 for Assembly Instructions.