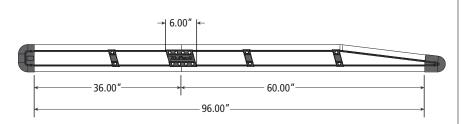

### 96" Side Rail Assembly, Split Pair with 6" Side Rail Connectors -

AR-2102 (Clear Anodized) AR-2102-BLK (Black Anodized)