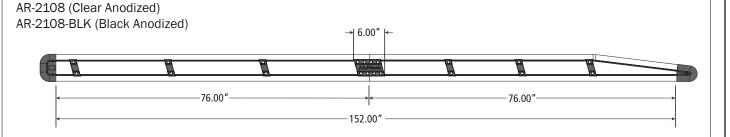

## 144" Side Rail Assembly, Split Pair with 6" Side Rail Connectors AR-2107 (Clear Anodized) AR-2107-BLK (Black Anodized) 68.00" 76.00"

152" Side Rail Assembly, Split Pair with 6" Side Rail Connectors -