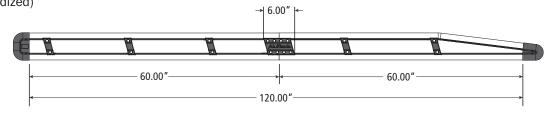

### 120" Side Rail Assembly, Split Pair with 6" Side Rail Connectors —

AR-2104 (Clear Anodized)
AR-2104-BLK (Black Anodized)