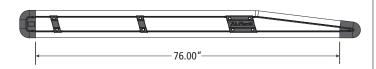

### 76" Side Rail Assembly-Solid Pair -

AR-2100 (Clear Anodized)
AR-2100-BLK (Black Anodized)