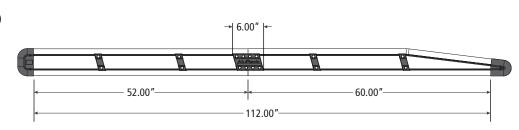

### 112" Side Rail Assembly, Split Pair with 6" Side Rail Connectors

AR-2103 (Clear Anodized) AR-2103-BLK (Black Anodized)