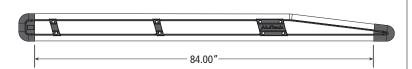

### 84" Side Rail Assembly-Solid Pair —

AR-2101 (Clear Anodized)
AR-2101-BLK (Black Anodized)