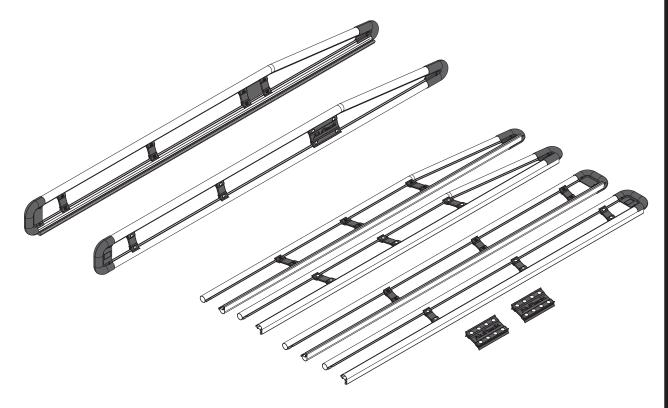

### AR-2100 – AR-2108 Side Rail Pairs (Clear or Black Anodized)

Page 2–3 Packaging Contents and Configurations

Page 4 Side Rail Assembly

PRIME DESIGN, A SAFE FLEET BRAND

Address: 580 Opperman Drive, Eagan, MN 55123 • Toll Free: 1.8.PRIME.RACK Fax: 651-552-1799 • Email: info@primedesign.net • Website: www.primedesign.net

### **CONTENT OVERVIEWS**

NOTE: Solid Side Rail pairs are packaged fully assembled. Split Side Rail pairs are packaged with Front Left/Right Side Rails, Rear Left/Right Side Rails, and Left/Right Rail Connectors, and require assembly. See Page 4 for Assembly Instructions.