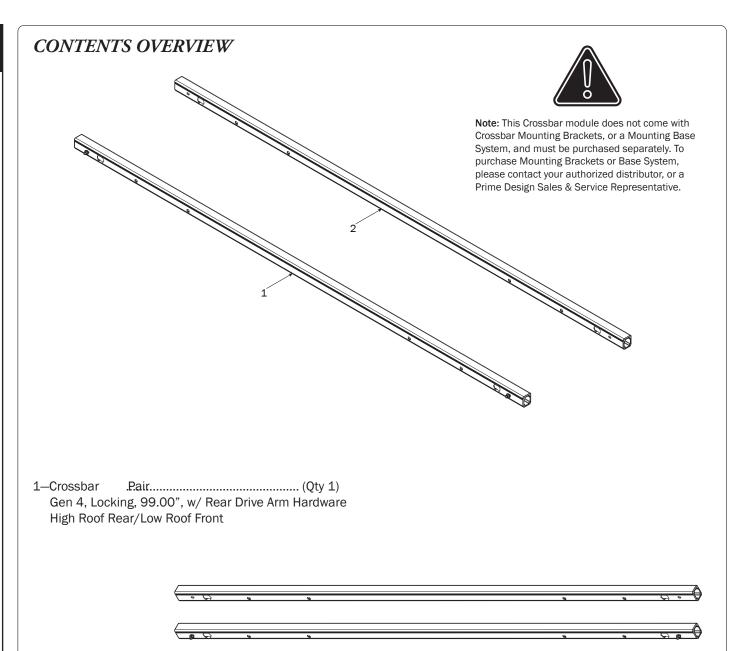

WARNING: Failure to position the Crossbars as shown in your FBM Assembly Manual may result in damage to the sliding and/or swinging doors, and/or ladder rack.

**INSTALLER NOTE:** Base, Clamp Down, or Rotation features are not included in this CBR kit, and must be purchased separately. To purchase applicable features and accessories, please contact your authorized distributor, or a Prime Design Sales & Service Representative.