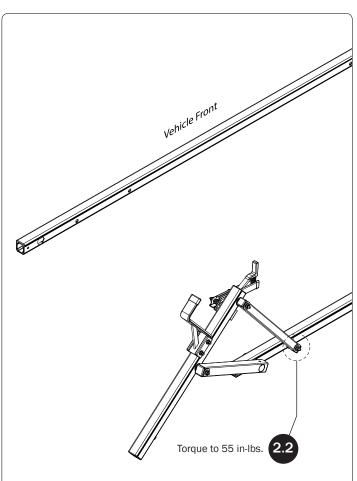

## SEQUENCE OVERVIEW NOTE: Crossbar conversions are most common

NOTE: Crossbar conversions are most commonly performed on the street side. If you require the conversion on the curb side, all instructions remain the same.