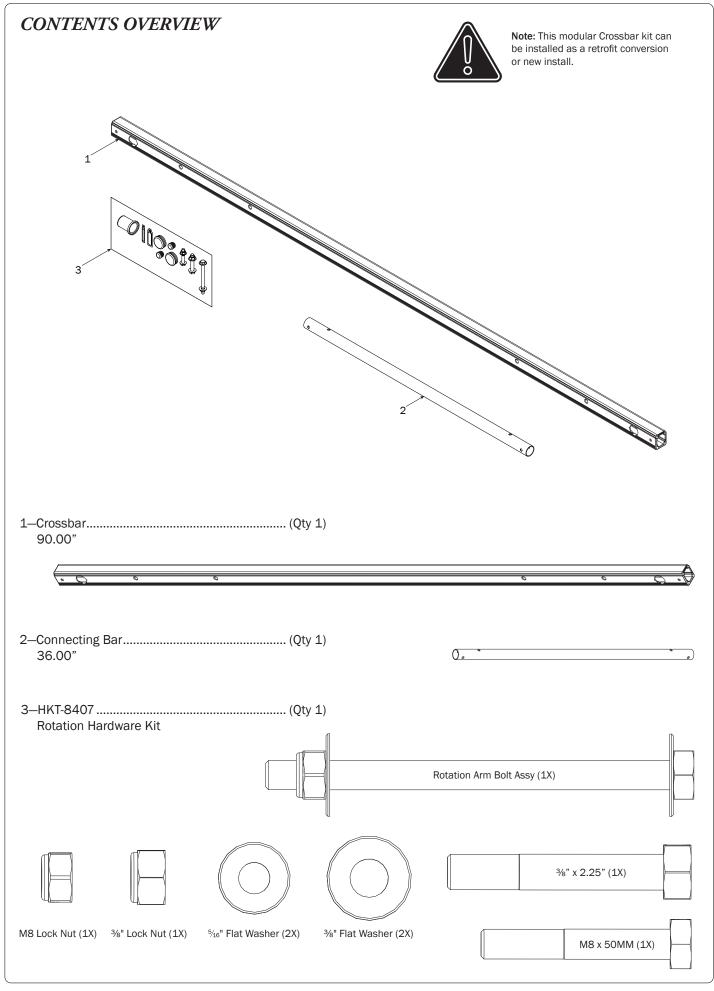

## BR (

MID CROSSBAR KIT, 90"

PRIME DESIGN, A SAFE FLEET BRAND

Address: 580 Opperman Drive, Eagan, MN 55123 • Toll Free: 1.8.PRIME.RACK Fax: 651-552-1799 • Email: info@primedesign.net • Website: www.primedesign.net

WARNING: Failure to position the Crossbars as shown in your FBM Assembly Manual may result in damage to the sliding and/or swinging doors, and/or ladder rack.

**INSTALLER NOTE:** Base, Clamp Down, or Rotation features are not included in this CBR kit, and must be purchased separately. To purchase applicable features and accessories, please contact your authorized distributor, or a Prime Design Sales & Service Representative.