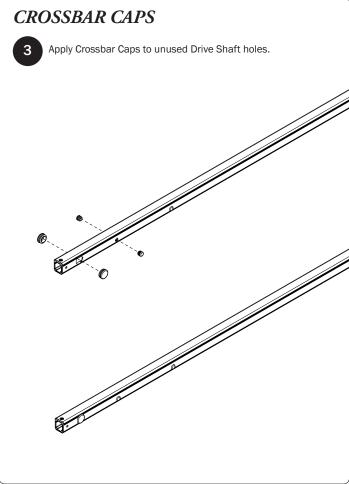

WARNING: Failure to position the Crossbars as shown in your FBM Assembly Manual may result in damage to the sliding and/or swinging doors, and/or ladder rack.

**INSTALLER NOTE:** Base, Clamp Down, or Rotation features are not included in this CBR kit, and must be purchased separately. To purchase applicable features and accessories, please contact your authorized distributor, or a Prime Design Sales & Service Representative.