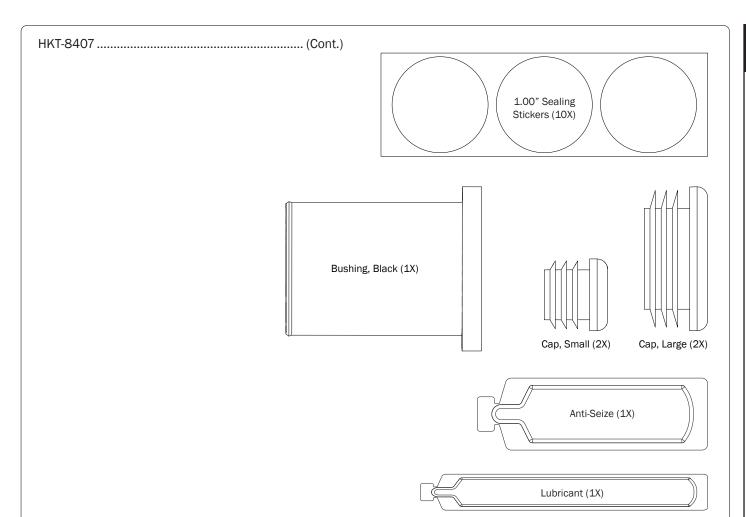

WARNING: Failure to position the Crossbars as shown in your FBM Assembly Manual may result in damage to the sliding and/or swinging doors, and/or ladder rack.

**INSTALLER NOTE:** Base, Clamp Down, or Rotation features are not included in this CBR kit, and must be purchased separately. To purchase applicable features and accessories, please contact your authorized distributor, or a Prime Design Sales & Service Representative.