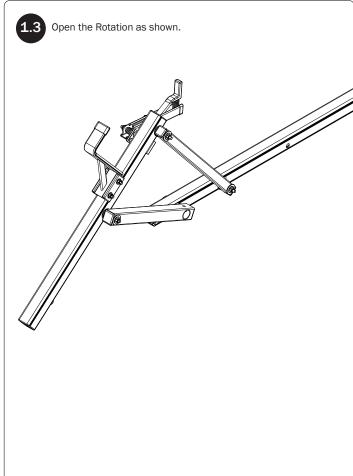

## SEQUENCE OVERVIEW NOTE: Crossbar conversions are most common

NOTE: Crossbar conversions are most commonly performed on the street side. If you require the conversion on the curb side, all instructions remain the same.