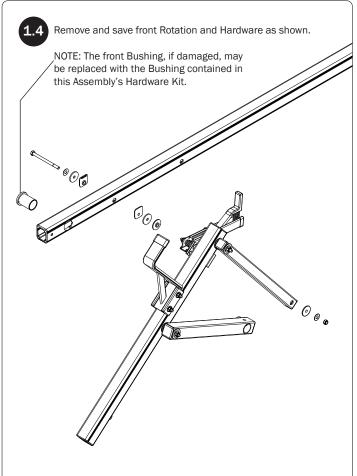

WARNING: Failure to position the Crossbars as shown in your FBM Assembly Manual may result in damage to the sliding and/or swinging doors, and/or ladder rack.

**INSTALLER NOTE:** Base, Clamp Down, or Rotation features are not included in this CBR kit, and must be purchased separately. To purchase applicable features and accessories, please contact your authorized distributor, or a Prime Design Sales & Service Representative.