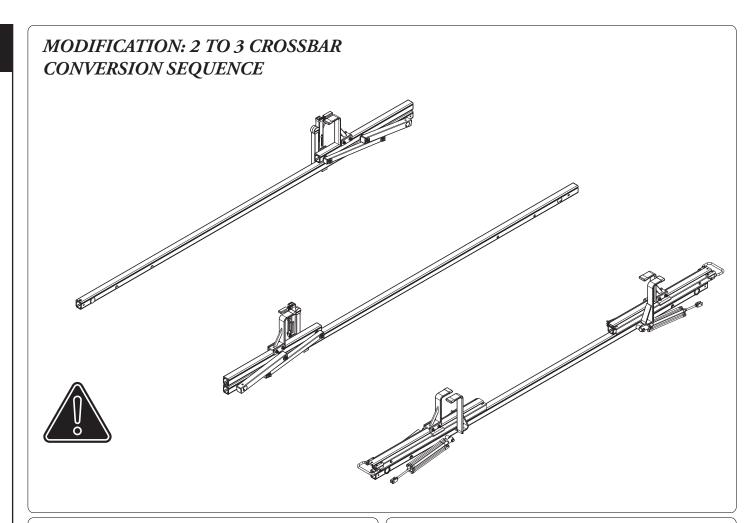

## SEQUENCE OVERVIEW NOTE: Crossbar conversions are most common

NOTE: Crossbar conversions are most commonly performed on the street side. If you require the conversion on the curb side, all instructions remain the same.