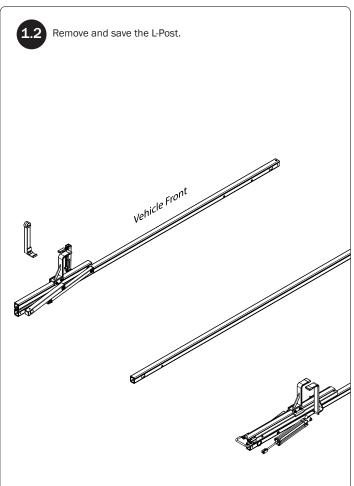

## SEQUENCE OVERVIEW NOTE: Crossbar conversions are most common

NOTE: Crossbar conversions are most commonly performed on the street side. If you require the conversion on the curb side, all instructions remain the same.