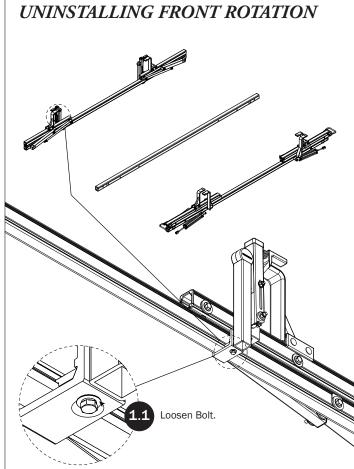

## SEQUENCE OVERVIEW NOTE: Crossbar conversions are most common

NOTE: Crossbar conversions are most commonly performed on the street side. If you require the conversion on the curb side, all instructions remain the same.