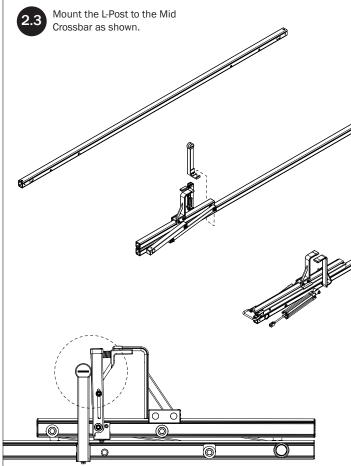

## FOR NEW INSTALLS: READ FIRST!

Do not mount the Center Crossbar to an FBM system at this time.

Refer to the respective FEA Assembly Manual(s) included with your chosen rack configuration features. Depending upon the features chosen, you may need to perform a complete feature assembly onto the Crossbars prior to mounting as noted in that feature's Assembly Manual.