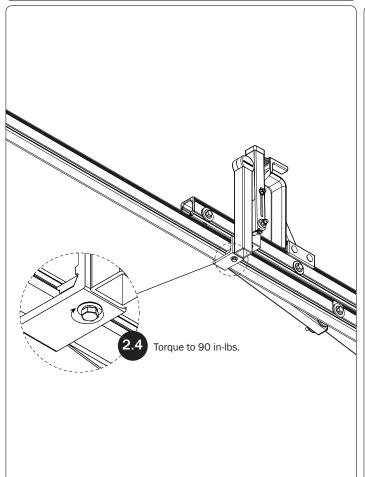

WARNING: Failure to position the Crossbars as shown in your FBM Assembly Manual may result in damage to the sliding and/or swinging doors, and/or ladder rack.

**INSTALLER NOTE:** Base, Clamp Down, or Rotation features are not included in this CBR kit, and must be purchased separately. To purchase applicable features and accessories, please contact your authorized distributor, or a Prime Design Sales & Service Representative.