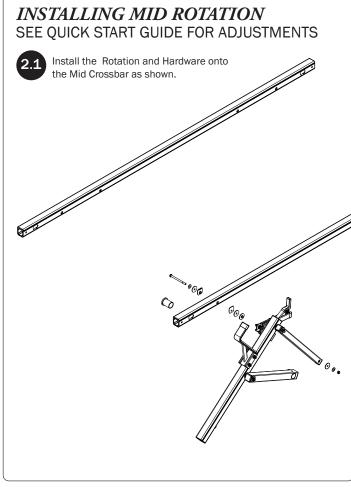

## FOR NEW INSTALLS: READ FIRST!

Do not mount the Center Crossbar to an FBM system at this time.

Refer to the respective FEA Assembly Manual(s) included with your chosen rack configuration features. Depending upon the features chosen, you may need to perform a complete feature assembly onto the Crossbars prior to mounting as noted in that feature's Assembly Manual.

WARNING: Failure to position the Crossbars as shown in your FBM Assembly Manual may result in damage to the sliding and/or swinging doors, and/or ladder rack.

**INSTALLER NOTE:** Base, Clamp Down, or Rotation features are not included in this CBR kit, and must be purchased separately. To purchase applicable features and accessories, please contact your authorized distributor, or a Prime Design Sales & Service Representative.