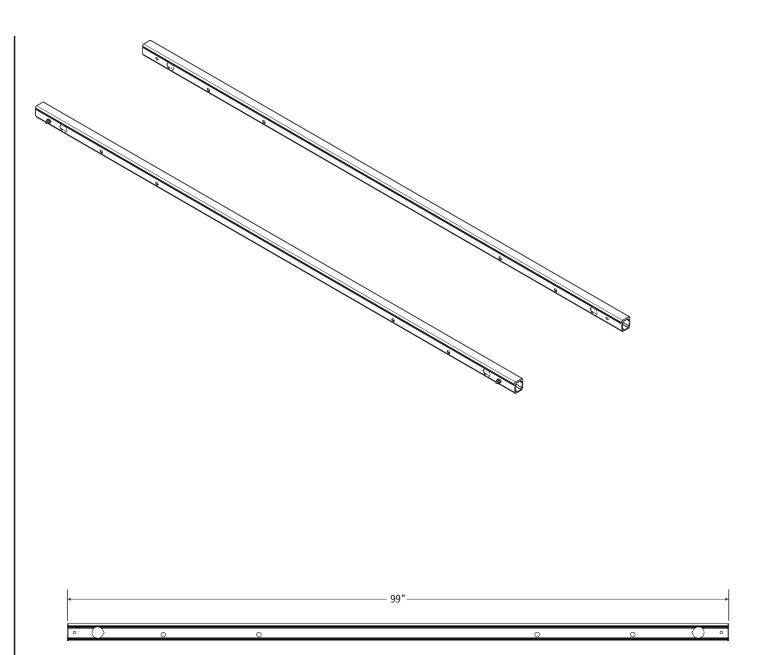

## PRIME DESIGN

A Safe Fleet Brand

**CBR-0020** 

**Crossbars Module** 

Configuration as shown:

99" Family Crossbars, Powder Coat Finish Weight: 19 lbs

Approximate dimensions as shown:

CBR-1311-99...... RH/LH Rotation Crossbar (x2)