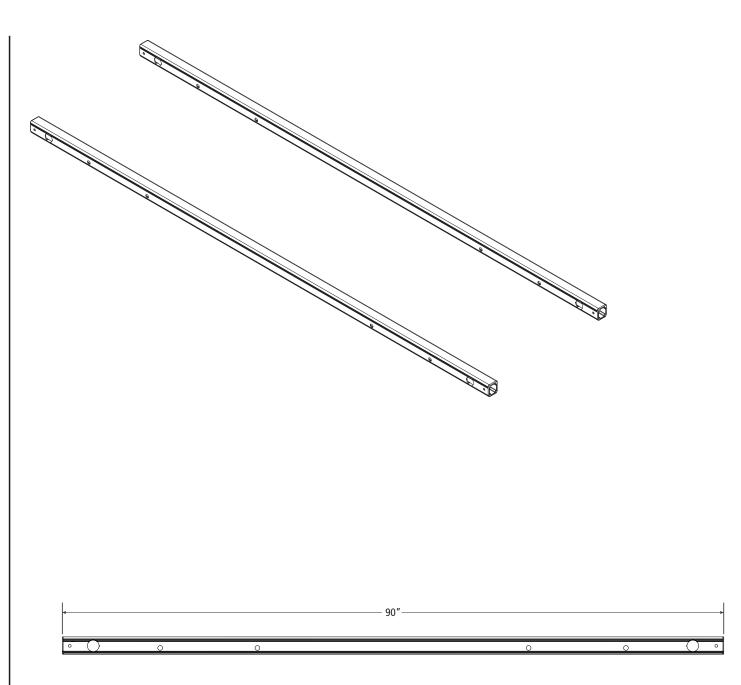

## CBR-0018

**Crossbars Module** 

Configuration as shown:

90" Family Crossbars, Powder Coat Finish Weight: 18 lbs

Approximate dimensions as shown:

CBR-1311-90...... RH/LH Rotation Crossbar (x2)

Modular Assembly Manuals