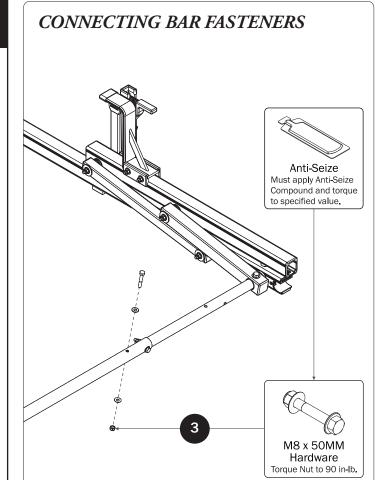

n

3

NOTE: This completes the assembling of FEA-0021.

If applicable, refer to your next FEA Assembly Manual.

If completed, refer back to your FBM Assembly Manual, and resume assembling at Step 5.1.

WARNING: Failure to position the Crossbars as shown in your FBM Assembly Manual may result in damage to the sliding door and/or ladder rack.