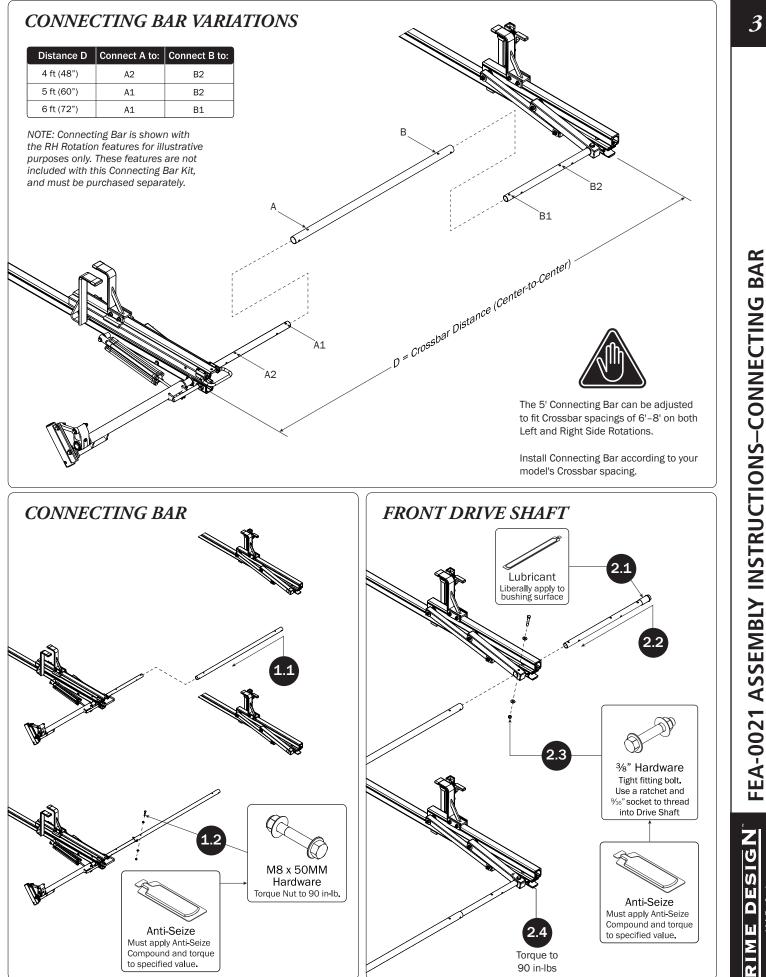

n

3

NOTE: This completes the assembling of FEA-0021.

If applicable, refer to your next FEA Assembly Manual.

If completed, refer back to your FBM Assembly Manual, and resume assembling at Step 5.1.

WARNING: Failure to position the Crossbars as shown in your FBM Assembly Manual may result in damage to the sliding door and/or ladder rack.