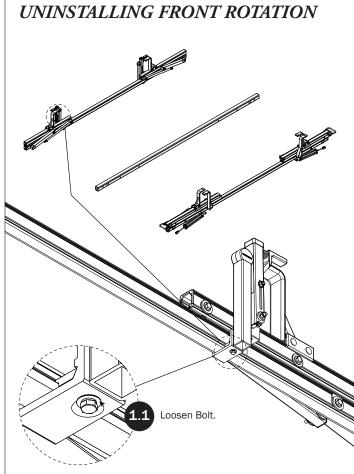

### SEQUENCE OVERVIEW

NOTE: Crossbar conversions are most commonly performed on the street side. If you require the conversion on the curb side, all instructions remain the same.