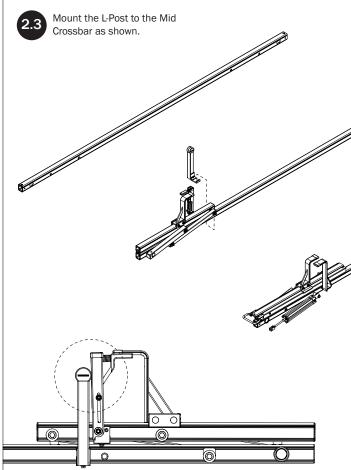

### SEQUENCE OVERVIEW

NOTE: Crossbar conversions are most commonly performed on the street side. If you require the conversion on the curb side, all instructions remain the same.