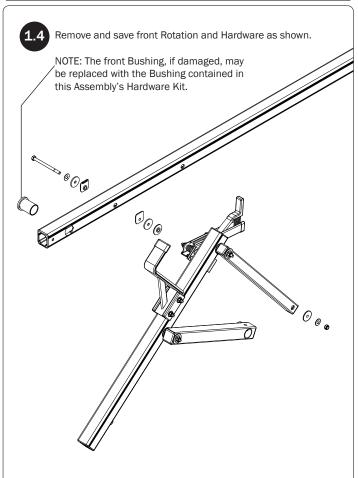

### SEQUENCE OVERVIEW

NOTE: Crossbar conversions are most commonly performed on the street side. If you require the conversion on the curb side, all instructions remain the same.