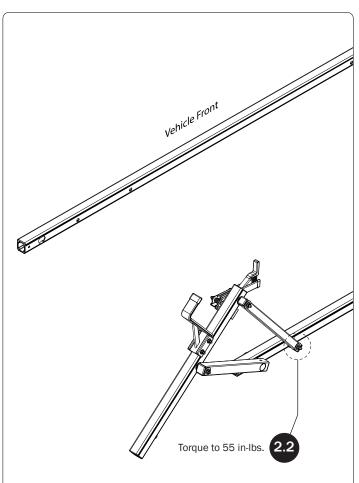

### SEQUENCE OVERVIEW

NOTE: Crossbar conversions are most commonly performed on the street side. If you require the conversion on the curb side, all instructions remain the same.