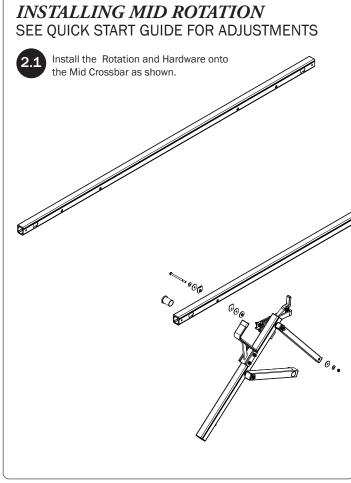

### SEQUENCE OVERVIEW

NOTE: Crossbar conversions are most commonly performed on the street side. If you require the conversion on the curb side, all instructions remain the same.