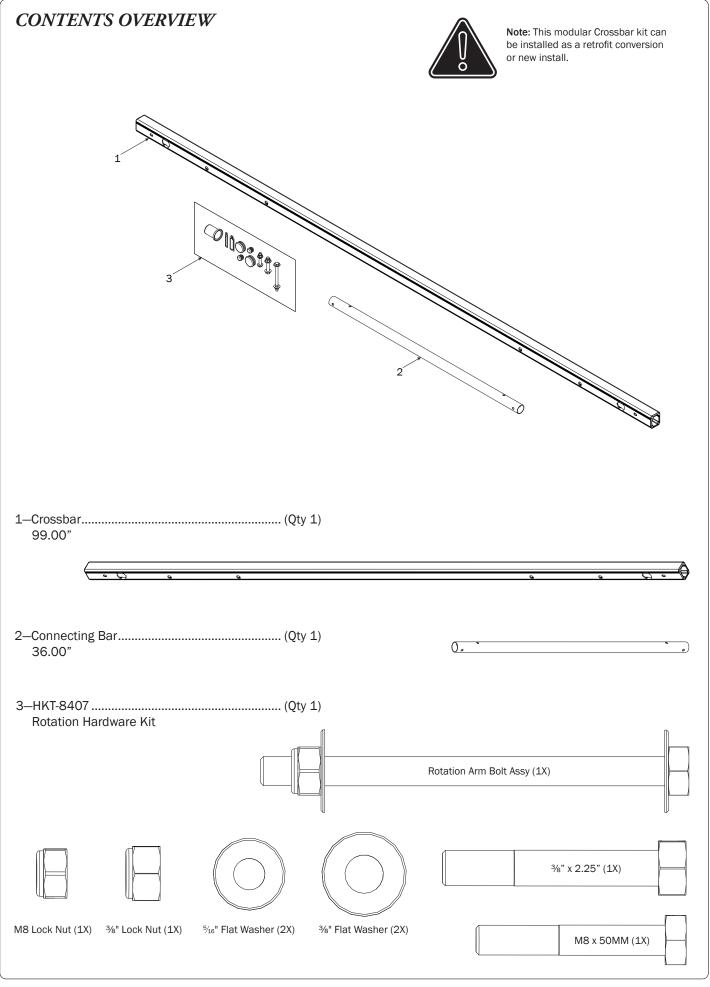

## MID CROSSBAR KIT, 99"

PRIME DESIGN, A SAFE FLEET BRAND

Address: 580 Opperman Drive, Eagan, MN 55123 • Toll Free: 1.8.PRIME.RACK Fax: 651-552-1799 • Email: info@primedesign.net • Website: www.primedesign.net

WARNING: Failure to position the Crossbars as shown in your FBM Assembly Manual may result in damage to the sliding and/or swinging doors, and/or ladder rack.

**INSTALLER NOTE:** Base, Clamp Down, or Rotation features are not included in this CBR kit, and must be purchased separately. To purchase applicable features and accessories, please contact your authorized distributor, or a Prime Design Sales & Service Representative.