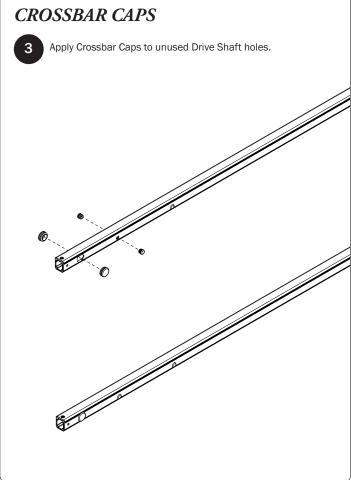

### SEQUENCE OVERVIEW

NOTE: Crossbar conversions are most commonly performed on the street side. If you require the conversion on the curb side, all instructions remain the same.