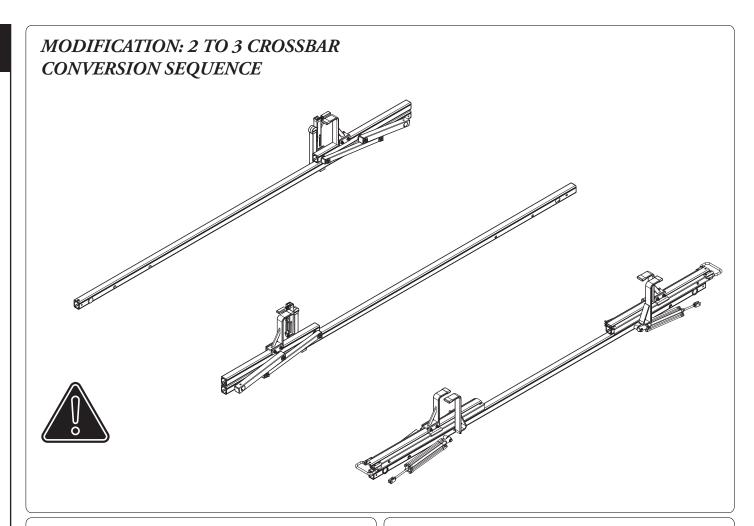

### SEQUENCE OVERVIEW

NOTE: Crossbar conversions are most commonly performed on the street side. If you require the conversion on the curb side, all instructions remain the same.