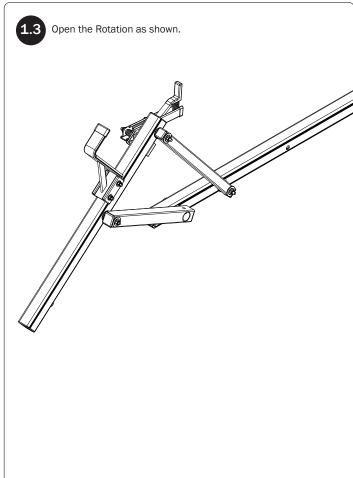

### SEQUENCE OVERVIEW

NOTE: Crossbar conversions are most commonly performed on the street side. If you require the conversion on the curb side, all instructions remain the same.