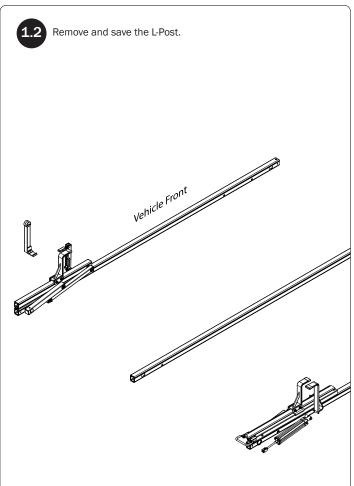

### SEQUENCE OVERVIEW

NOTE: Crossbar conversions are most commonly performed on the street side. If you require the conversion on the curb side, all instructions remain the same.