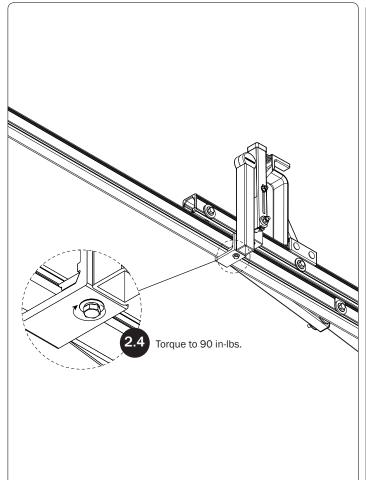

WARNING: Failure to position the Crossbars as shown in your FBM Assembly Manual may result in damage to the sliding and/or swinging doors, and/or ladder rack.

**INSTALLER NOTE:** Base, Clamp Down, or Rotation features are not included in this CBR kit, and must be purchased separately. To purchase applicable features and accessories, please contact your authorized distributor, or a Prime Design Sales & Service Representative.