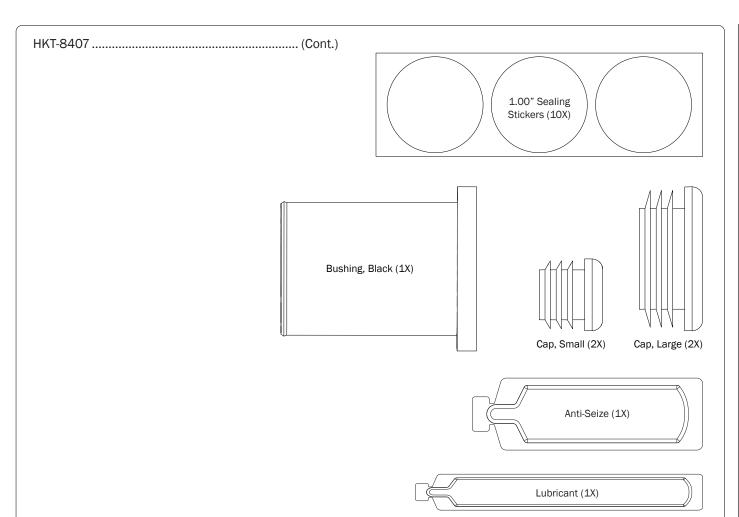

WARNING: Failure to position the Crossbars as shown in your FBM Assembly Manual may result in damage to the sliding and/or swinging doors, and/or ladder rack.

**INSTALLER NOTE:** Base, Clamp Down, or Rotation features are not included in this CBR kit, and must be purchased separately. To purchase applicable features and accessories, please contact your authorized distributor, or a Prime Design Sales & Service Representative.