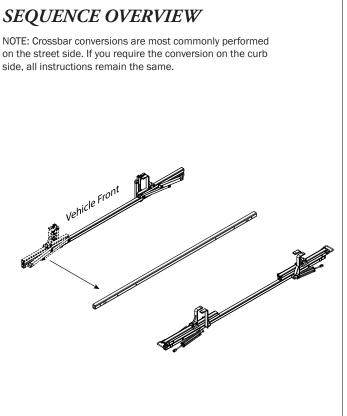

OR NEW INSTALLS: READ FIRST!

Do not mount the Center Crossbar to an FBM system at this time.

Refer to the respective FEA Assembly Manual(s) included with your chosen rack configuration features. Depending upon the features chosen, you may need to perform a complete feature assembly onto the Crossbars prior to mounting as noted in that feature's Assembly Manual.

WARNING: Failure to position the Crossbars as shown in your FBM Assembly Manual may result in damage to the sliding and/or swinging doors, and/or ladder rack.

**INSTALLER NOTE:** Base, Clamp Down, or Rotation features are not included in this CBR kit, and must be purchased separately. To purchase applicable features and accessories, please contact your authorized distributor, or a Prime Design Sales & Service Representative.