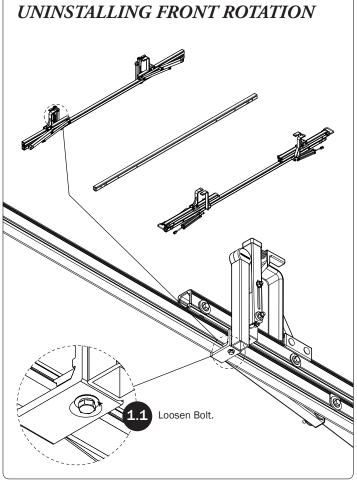

NEW INSTALLS: READ FIRST!

Do not mount the Center Crossbar to an FBM system at this time.

Refer to the respective FEA Assembly Manual(s) included with your chosen rack configuration features. Depending upon the features chosen, you may need to perform a complete feature assembly onto the Crossbars prior to mounting as noted in that feature's Assembly Manual.

WARNING: Failure to position the Crossbars as shown in your FBM Assembly Manual may result in damage to the sliding and/or swinging doors, and/or ladder rack.

**INSTALLER NOTE:** Base, Clamp Down, or Rotation features are not included in this CBR kit, and must be purchased separately. To purchase applicable features and accessories, please contact your authorized distributor, or a Prime Design Sales & Service Representative.