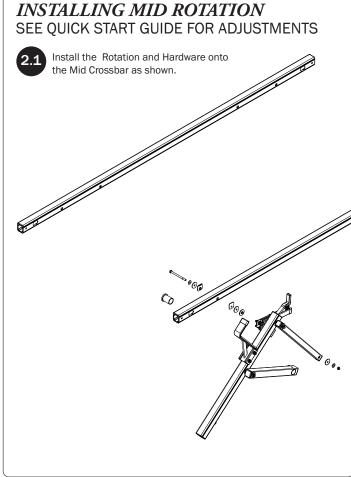

WARNING: Failure to position the Crossbars as shown in your FBM Assembly Manual may result in damage to the sliding and/or swinging doors, and/or ladder rack.

**INSTALLER NOTE:** Base, Clamp Down, or Rotation features are not included in this CBR kit, and must be purchased separately. To purchase applicable features and accessories, please contact your authorized distributor, or a Prime Design Sales & Service Representative.