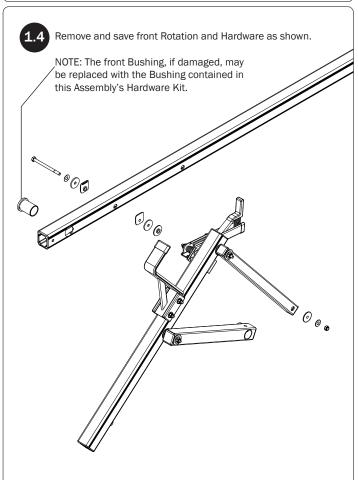

WARNING: Failure to position the Crossbars as shown in your FBM Assembly Manual may result in damage to the sliding and/or swinging doors, and/or ladder rack.

**INSTALLER NOTE:** Base, Clamp Down, or Rotation features are not included in this CBR kit, and must be purchased separately. To purchase applicable features and accessories, please contact your authorized distributor, or a Prime Design Sales & Service Representative.