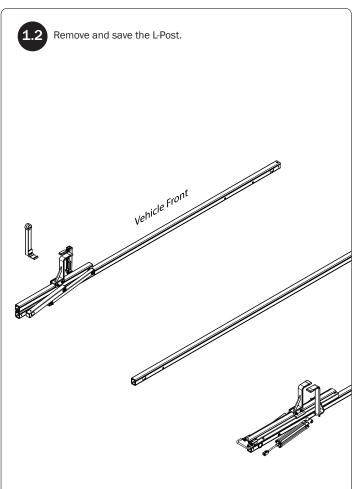

EW INSTALLS: READ FIRST!

Do not mount the Center Crossbar to an FBM system at this time.

Refer to the respective FEA Assembly Manual(s) included with your chosen rack configuration features. Depending upon the features chosen, you may need to perform a complete feature assembly onto the Crossbars prior to mounting as noted in that feature's Assembly Manual.

WARNING: Failure to position the Crossbars as shown in your FBM Assembly Manual may result in damage to the sliding and/or swinging doors, and/or ladder rack.

**INSTALLER NOTE:** Base, Clamp Down, or Rotation features are not included in this CBR kit, and must be purchased separately. To purchase applicable features and accessories, please contact your authorized distributor, or a Prime Design Sales & Service Representative.