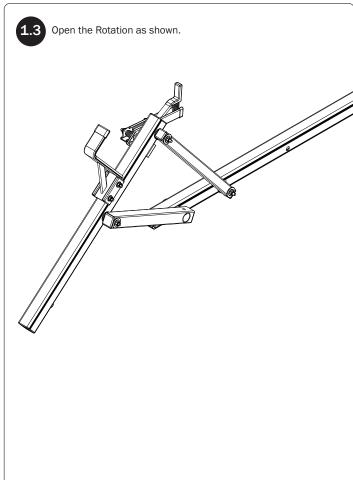

INSTALLS: READ FIRST!

Do not mount the Center Crossbar to an FBM system at this time.

Refer to the respective FEA Assembly Manual(s) included with your chosen rack configuration features. Depending upon the features chosen, you may need to perform a complete feature assembly onto the Crossbars prior to mounting as noted in that feature's Assembly Manual.

WARNING: Failure to position the Crossbars as shown in your FBM Assembly Manual may result in damage to the sliding and/or swinging doors, and/or ladder rack.

**INSTALLER NOTE:** Base, Clamp Down, or Rotation features are not included in this CBR kit, and must be purchased separately. To purchase applicable features and accessories, please contact your authorized distributor, or a Prime Design Sales & Service Representative.