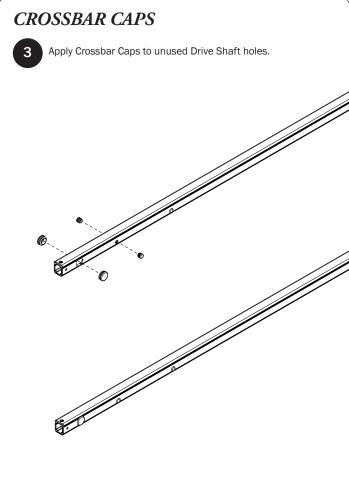

WARNING: Failure to position the Crossbars as shown in your FBM Assembly Manual may result in damage to the sliding and/or swinging doors, and/or ladder rack.

**INSTALLER NOTE:** Base, Clamp Down, or Rotation features are not included in this CBR kit, and must be purchased separately. To purchase applicable features and accessories, please contact your authorized distributor, or a Prime Design Sales & Service Representative.