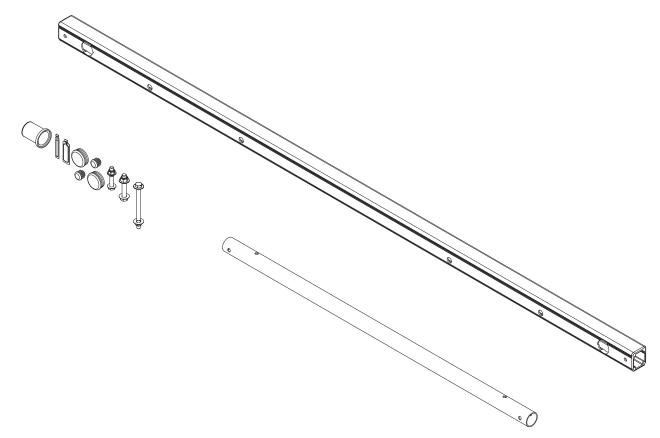

## BR

MID CROSSBAR KIT, 72"

PRIME DESIGN, A SAFE FLEET BRAND

Address: 580 Opperman Drive, Eagan, MN 55123 • Toll Free: 1.8.PRIME.RACK Fax: 651-552-1799 • Email: info@primedesign.net • Website: www.primedesign.net