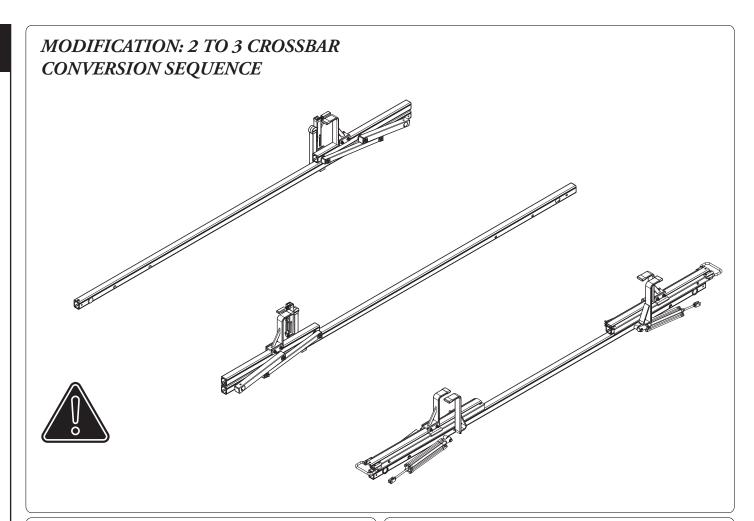

## FOR NEW INSTALLS: READ FIRST!

Do not mount the Center Crossbar to an FBM system at this time.

Refer to the respective FEA Assembly Manual(s) included with your chosen rack configuration features. Depending upon the features chosen, you may need to perform a complete feature assembly onto the Crossbars prior to mounting as noted in that feature's Assembly Manual.

WARNING: Failure to position the Crossbars as shown in your FBM Assembly Manual may result in damage to the sliding and/or swinging doors, and/or ladder rack.

**INSTALLER NOTE:** Base, Clamp Down, or Rotation features are not included in this CBR kit, and must be purchased separately. To purchase applicable features and accessories, please contact your authorized distributor, or a Prime Design Sales & Service Representative.