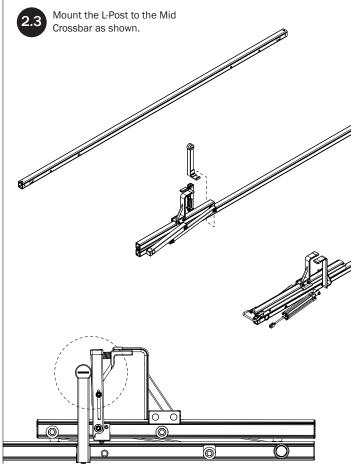

WARNING: Failure to position the Crossbars as shown in your FBM Assembly Manual may result in damage to the sliding and/or swinging doors, and/or ladder rack.

**INSTALLER NOTE:** Base, Clamp Down, or Rotation features are not included in this CBR kit, and must be purchased separately. To purchase applicable features and accessories, please contact your authorized distributor, or a Prime Design Sales & Service Representative.