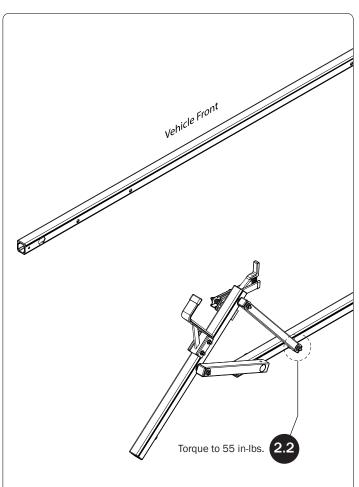

WARNING: Failure to position the Crossbars as shown in your FBM Assembly Manual may result in damage to the sliding and/or swinging doors, and/or ladder rack.

**INSTALLER NOTE:** Base, Clamp Down, or Rotation features are not included in this CBR kit, and must be purchased separately. To purchase applicable features and accessories, please contact your authorized distributor, or a Prime Design Sales & Service Representative.