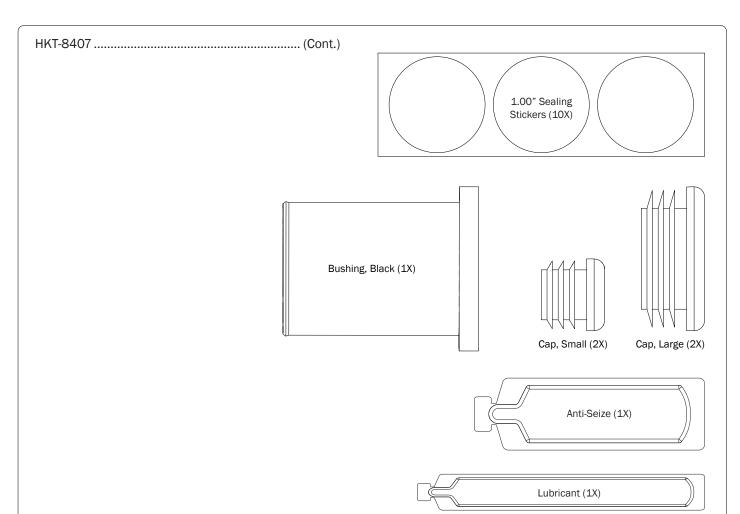

## BR

MID CROSSBAR KIT, 72"

PRIME DESIGN, A SAFE FLEET BRAND

Address: 580 Opperman Drive, Eagan, MN 55123 • Toll Free: 1.8.PRIME.RACK Fax: 651-552-1799 • Email: info@primedesign.net • Website: www.primedesign.net