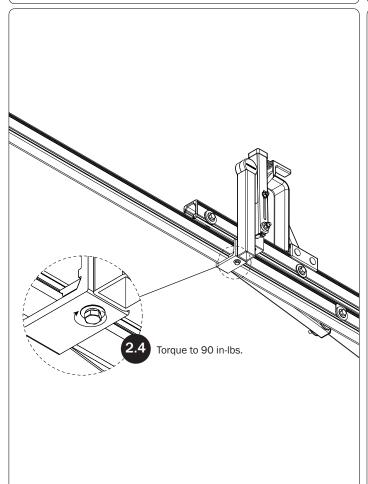

WARNING: Failure to position the Crossbars as shown in your FBM Assembly Manual may result in damage to the sliding and/or swinging doors, and/or ladder rack.

**INSTALLER NOTE:** Base, Clamp Down, or Rotation features are not included in this CBR kit, and must be purchased separately. To purchase applicable features and accessories, please contact your authorized distributor, or a Prime Design Sales & Service Representative.