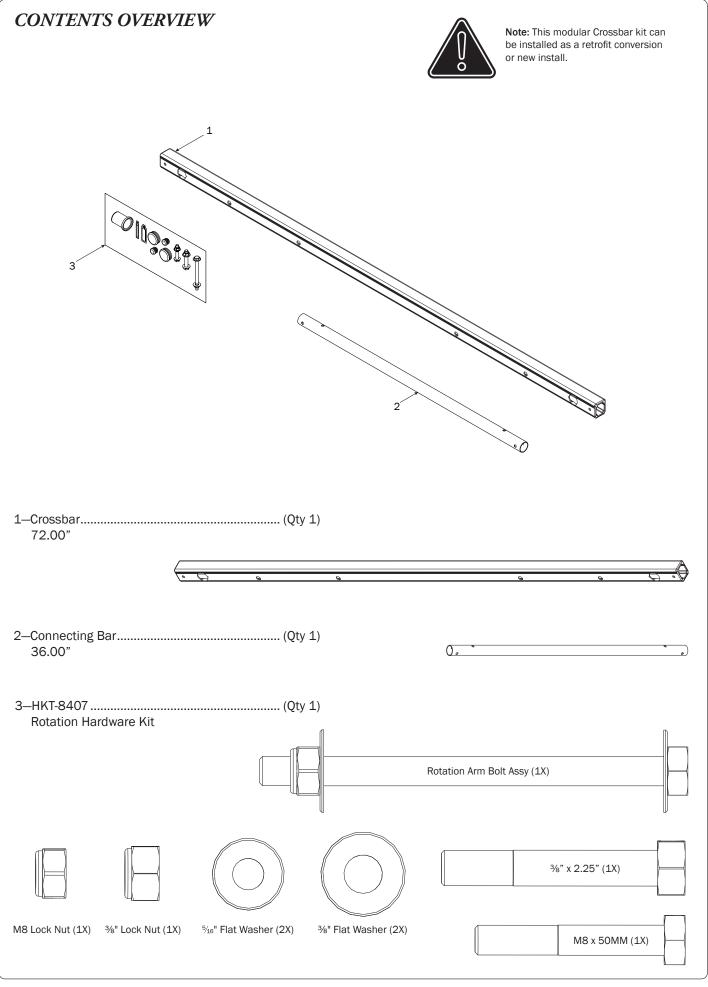

## BR

MID CROSSBAR KIT, 72"

PRIME DESIGN, A SAFE FLEET BRAND

Address: 580 Opperman Drive, Eagan, MN 55123 • Toll Free: 1.8.PRIME.RACK Fax: 651-552-1799 • Email: info@primedesign.net • Website: www.primedesign.net