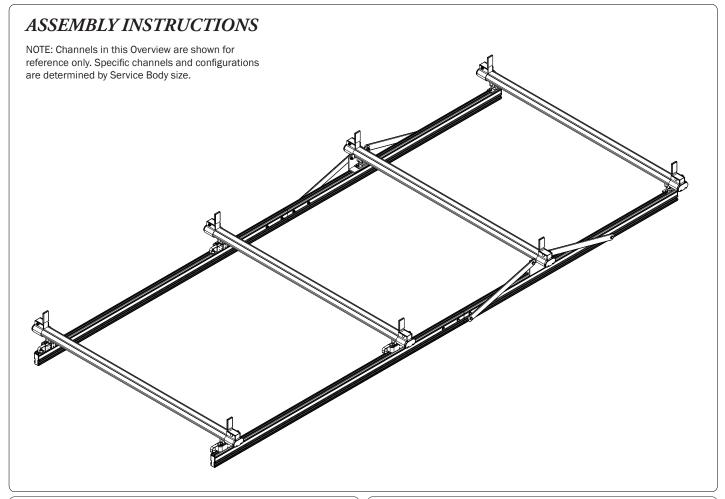

## OVER THE CAB ADD-ON CROSSBAR

| CONTENTS OVERVIEW                             |                                     |                                             |
|-----------------------------------------------|-------------------------------------|---------------------------------------------|
|                                               |                                     |                                             |
| Pickup Crossbar67.00", with Caps and Hardware | (Qty 1)                             |                                             |
|                                               |                                     |                                             |
| HKT-0183 Removable Crossbar Hardware Kit -    | LH Removable<br>Crossbar Mount (1X) | RH Removable Crossbar Mount (1X)            |
| M8 x 50MM (4X)                                |                                     | M8 x 60MM Carriage Bolt (2X)                |
| M8 Lock Nut (2X) Lock Washer (4X)             | 5√16" Flat Washer (6X)              | Mounting Connector (4X) M8 Nut Bracket (4X) |
|                                               |                                     | Anti-Seize                                  |