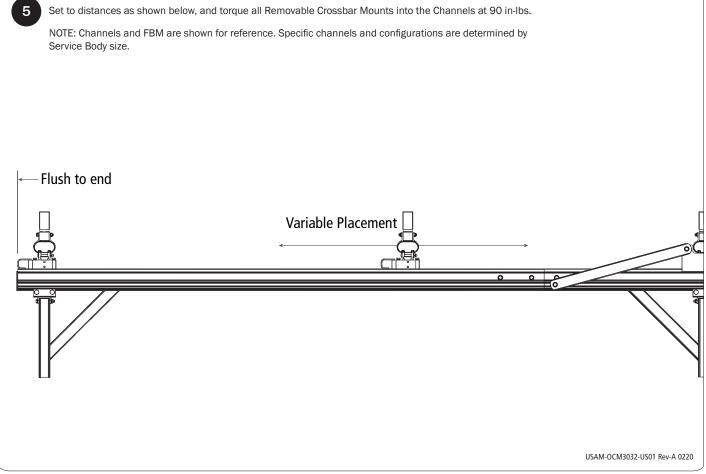

## OVER THE CAB ADD-ON CROSSBAR

| CONTENTS OVERVIEW                             |                                     |                                             |
|-----------------------------------------------|-------------------------------------|---------------------------------------------|
|                                               |                                     |                                             |
| Pickup Crossbar67.00", with Caps and Hardware | (Qty 1)                             |                                             |
|                                               |                                     |                                             |
| HKT-0183 Removable Crossbar Hardware Kit -    | LH Removable<br>Crossbar Mount (1X) | RH Removable Crossbar Mount (1X)            |
| M8 x 50MM (4X)                                |                                     | M8 x 60MM Carriage Bolt (2X)                |
| M8 Lock Nut (2X) Lock Washer (4X)             | 5√16" Flat Washer (6X)              | Mounting Connector (4X) M8 Nut Bracket (4X) |
|                                               |                                     | Anti-Seize                                  |