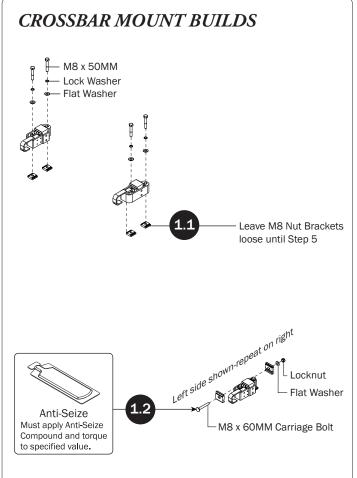

## OVER THE CAB ADD-ON CROSSBAR

| CONTENTS OVERVIEW                             |                                     |                                             |
|-----------------------------------------------|-------------------------------------|---------------------------------------------|
|                                               |                                     |                                             |
| Pickup Crossbar67.00", with Caps and Hardware | (Qty 1)                             |                                             |
|                                               |                                     |                                             |
| HKT-0183 Removable Crossbar Hardware Kit -    | LH Removable<br>Crossbar Mount (1X) | RH Removable Crossbar Mount (1X)            |
| M8 x 50MM (4X)                                |                                     | M8 x 60MM Carriage Bolt (2X)                |
| M8 Lock Nut (2X) Lock Washer (4X)             | 5√16" Flat Washer (6X)              | Mounting Connector (4X) M8 Nut Bracket (4X) |
|                                               |                                     | Anti-Seize                                  |