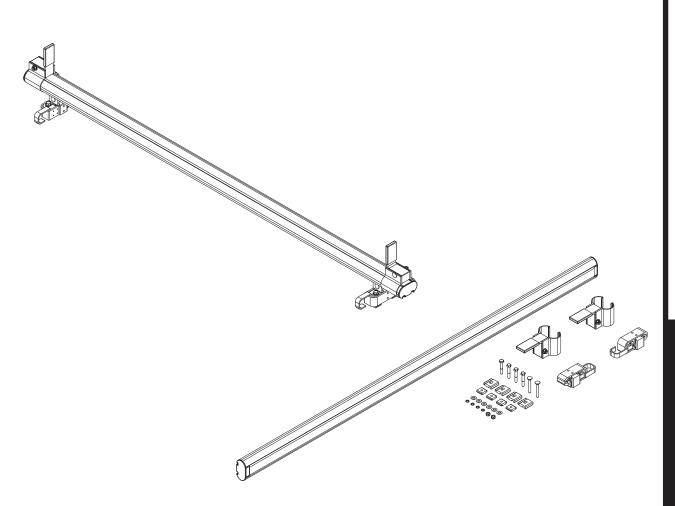

## OVER THE CAB ADD-ON CROSSBAR

| CONTENTS OVERVIEW                             |                                     |                                             |
|-----------------------------------------------|-------------------------------------|---------------------------------------------|
|                                               |                                     |                                             |
| Pickup Crossbar67.00", with Caps and Hardware | (Qty 1)                             |                                             |
|                                               |                                     |                                             |
| HKT-0183 Removable Crossbar Hardware Kit -    | LH Removable<br>Crossbar Mount (1X) | RH Removable Crossbar Mount (1X)            |
| M8 x 50MM (4X)                                |                                     | M8 x 60MM Carriage Bolt (2X)                |
| M8 Lock Nut (2X) Lock Washer (4X)             | 5√16" Flat Washer (6X)              | Mounting Connector (4X) M8 Nut Bracket (4X) |
|                                               |                                     | Anti-Seize                                  |