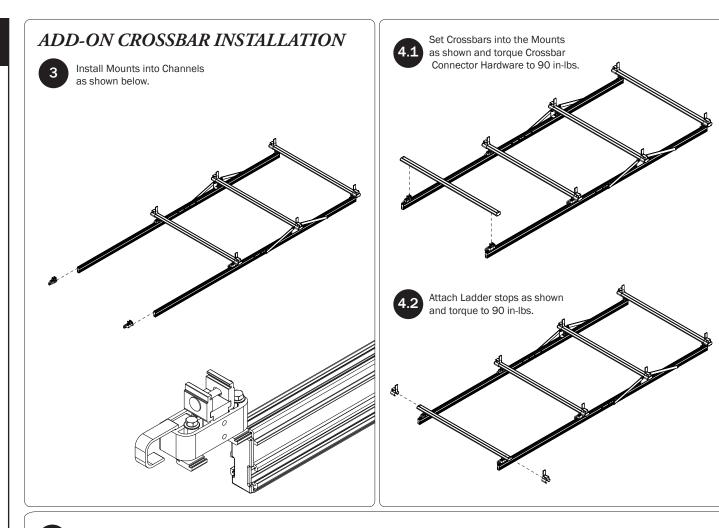

## OVER THE CAB ADD-ON CROSSBAR

| CONTENTS OVERVIEW                             |                                     |                                             |
|-----------------------------------------------|-------------------------------------|---------------------------------------------|
|                                               |                                     |                                             |
| Pickup Crossbar67.00", with Caps and Hardware | (Qty 1)                             |                                             |
|                                               |                                     |                                             |
| HKT-0183 Removable Crossbar Hardware Kit -    | LH Removable<br>Crossbar Mount (1X) | RH Removable Crossbar Mount (1X)            |
| M8 x 50MM (4X)                                |                                     | M8 x 60MM Carriage Bolt (2X)                |
| M8 Lock Nut (2X) Lock Washer (4X)             | 5√16" Flat Washer (6X)              | Mounting Connector (4X) M8 Nut Bracket (4X) |
|                                               |                                     | Anti-Seize                                  |