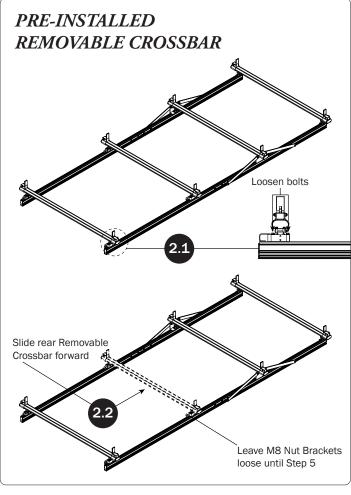

## OVER THE CAB ADD-ON CROSSBAR

| CONTENTS OVERVIEW                             |                                     |                                             |
|-----------------------------------------------|-------------------------------------|---------------------------------------------|
|                                               |                                     |                                             |
| Pickup Crossbar67.00", with Caps and Hardware | (Qty 1)                             |                                             |
|                                               |                                     |                                             |
| HKT-0183 Removable Crossbar Hardware Kit -    | LH Removable<br>Crossbar Mount (1X) | RH Removable Crossbar Mount (1X)            |
| M8 x 50MM (4X)                                |                                     | M8 x 60MM Carriage Bolt (2X)                |
| M8 Lock Nut (2X) Lock Washer (4X)             | 5√16" Flat Washer (6X)              | Mounting Connector (4X) M8 Nut Bracket (4X) |
|                                               |                                     | Anti-Seize                                  |