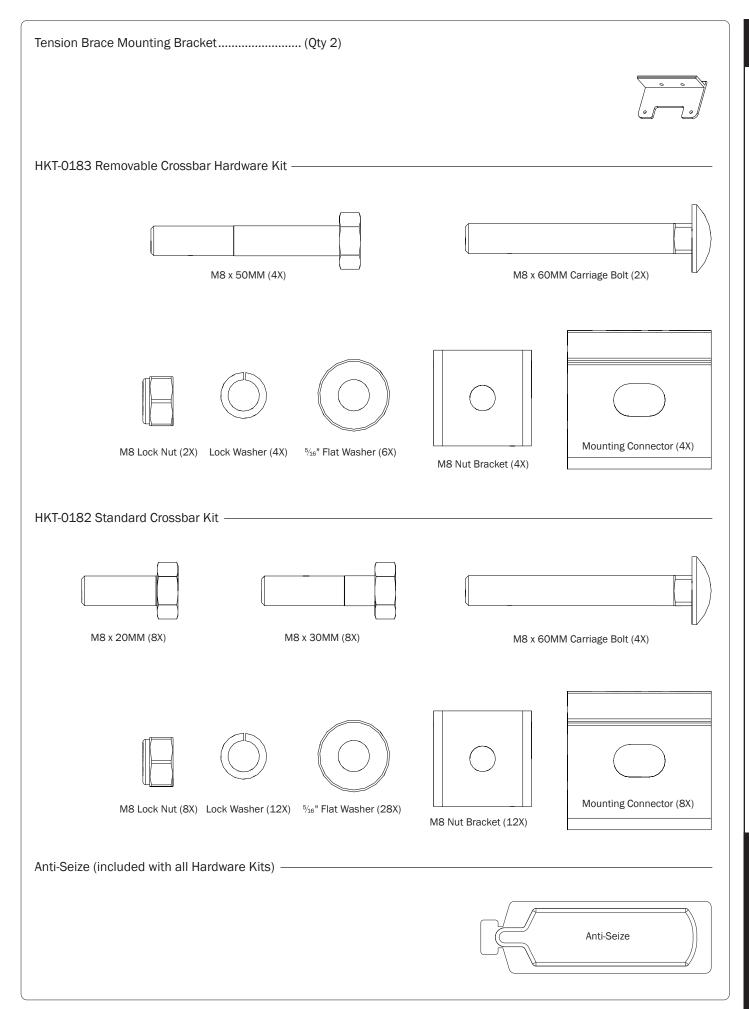

| CONTENTS OVERVIEW                         |     |
|-------------------------------------------|-----|
|                                           |     |
| Pickup Crossbar (Qty 3) 67.00", with caps |     |
| Side Rail Tension Brace(Qty 4)            | 0 0 |
| Crossbar to Channel Connector(Qty 4)      |     |
| Pickup Rack End Stop(Qty 6)               |     |
| LH Removable Crossbar Mount (Qty 1)       |     |
| RH Removable Crossbar Mount (Qty 1)       |     |