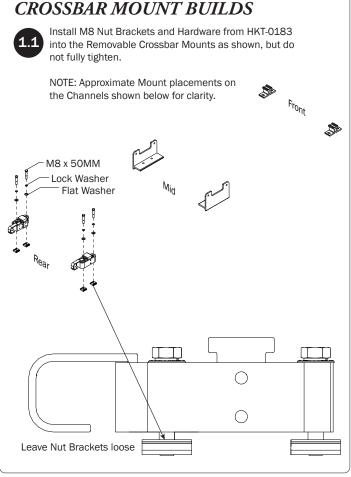

## PRIME DESIGN

A Safe Fleet Brand



## 0CM-3031

## OVER THE CAB 3-CROSSBAR MODULE

PRIME DESIGN, A SAFE FLEET BRAND

Address: 580 Opperman Drive, Eagan, MN 55123 • Toll Free: 1.8.PRIME.RACK Fax: 651-552-1799 • Email: info@primedesign.net • Website: www.primedesign.net

| CONTENTS OVERVIEW                         |     |
|-------------------------------------------|-----|
|                                           |     |
| Pickup Crossbar (Qty 3) 67.00", with caps |     |
| Side Rail Tension Brace(Qty 4)            | 0 0 |
| Crossbar to Channel Connector(Qty 4)      |     |
| Pickup Rack End Stop(Qty 6)               |     |
| LH Removable Crossbar Mount (Qty 1)       |     |
| RH Removable Crossbar Mount (Qty 1)       |     |





























Refer to the respective FBM Assembly Manual(s) included with your chosen rack configuration features.