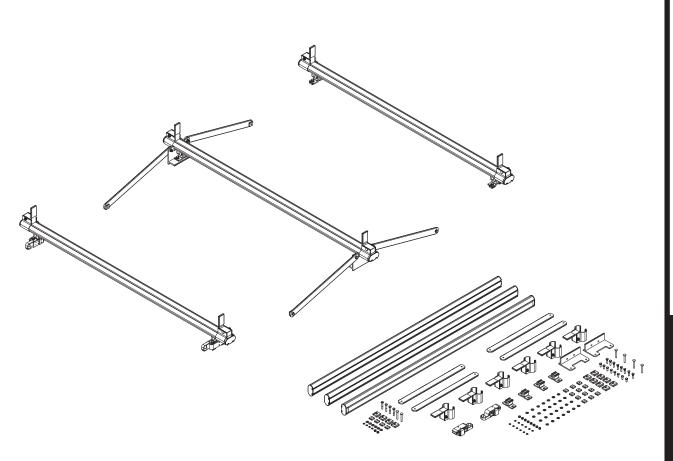

| CONTENTS OVERVIEW                         |     |
|-------------------------------------------|-----|
|                                           |     |
| Pickup Crossbar (Qty 3) 67.00", with caps |     |
| Side Rail Tension Brace(Qty 4)            | 0 0 |
| Crossbar to Channel Connector(Qty 4)      |     |
| Pickup Rack End Stop(Qty 6)               |     |
| LH Removable Crossbar Mount (Qty 1)       |     |
| RH Removable Crossbar Mount (Qty 1)       |     |