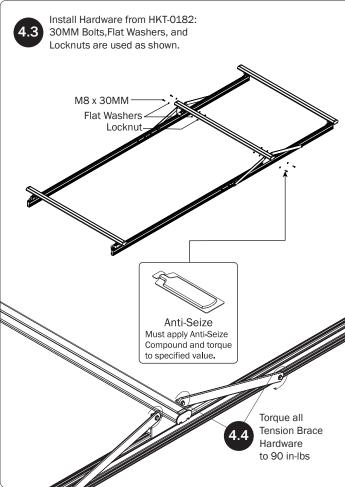

## PRIME DESIGN

A Safe Fleet Brand



## 0CM-3031

## OVER THE CAB 3-CROSSBAR MODULE

PRIME DESIGN, A SAFE FLEET BRAND

Address: 580 Opperman Drive, Eagan, MN 55123 • Toll Free: 1.8.PRIME.RACK Fax: 651-552-1799 • Email: info@primedesign.net • Website: www.primedesign.net

| CONTENTS OVERVIEW                         |     |
|-------------------------------------------|-----|
|                                           |     |
| Pickup Crossbar (Qty 3) 67.00", with caps |     |
| Side Rail Tension Brace(Qty 4)            | 0 0 |
| Crossbar to Channel Connector(Qty 4)      |     |
| Pickup Rack End Stop(Qty 6)               |     |
| LH Removable Crossbar Mount (Qty 1)       |     |
| RH Removable Crossbar Mount (Qty 1)       |     |





























Refer to the respective FBM Assembly Manual(s) included with your chosen rack configuration features.