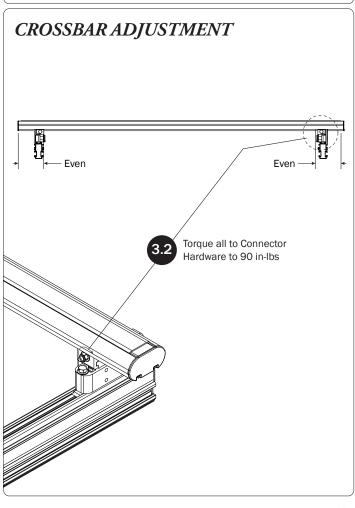

| CONTENTS OVERVIEW                         |     |
|-------------------------------------------|-----|
|                                           |     |
| Pickup Crossbar (Qty 3) 67.00", with caps |     |
| Side Rail Tension Brace(Qty 4)            | 0 0 |
| Crossbar to Channel Connector(Qty 4)      |     |
| Pickup Rack End Stop(Qty 6)               |     |
| LH Removable Crossbar Mount (Qty 1)       |     |
| RH Removable Crossbar Mount (Qty 1)       |     |