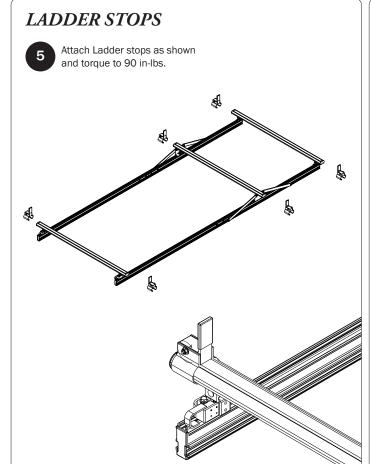

## PRIME DESIGN

A Safe Fleet Brand



## 0CM-3031

## OVER THE CAB 3-CROSSBAR MODULE

PRIME DESIGN, A SAFE FLEET BRAND

Address: 580 Opperman Drive, Eagan, MN 55123 • Toll Free: 1.8.PRIME.RACK Fax: 651-552-1799 • Email: info@primedesign.net • Website: www.primedesign.net

| CONTENTS OVERVIEW                         |     |
|-------------------------------------------|-----|
|                                           |     |
| Pickup Crossbar (Qty 3) 67.00", with caps |     |
| Side Rail Tension Brace(Qty 4)            | 0 0 |
| Crossbar to Channel Connector(Qty 4)      |     |
| Pickup Rack End Stop(Qty 6)               |     |
| LH Removable Crossbar Mount (Qty 1)       |     |
| RH Removable Crossbar Mount (Qty 1)       |     |





























Refer to the respective FBM Assembly Manual(s) included with your chosen rack configuration features.