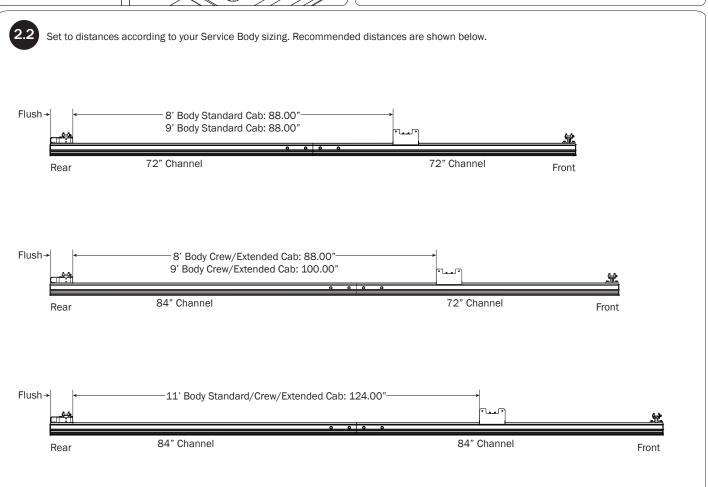

## PRIME DESIGN

A Safe Fleet Brand



## 0CM-3031

## OVER THE CAB 3-CROSSBAR MODULE

PRIME DESIGN, A SAFE FLEET BRAND

Address: 580 Opperman Drive, Eagan, MN 55123 • Toll Free: 1.8.PRIME.RACK Fax: 651-552-1799 • Email: info@primedesign.net • Website: www.primedesign.net

| CONTENTS OVERVIEW                         |     |
|-------------------------------------------|-----|
|                                           |     |
| Pickup Crossbar (Qty 3) 67.00", with caps |     |
| Side Rail Tension Brace(Qty 4)            | 0 0 |
| Crossbar to Channel Connector(Qty 4)      |     |
| Pickup Rack End Stop(Qty 6)               |     |
| LH Removable Crossbar Mount (Qty 1)       |     |
| RH Removable Crossbar Mount (Qty 1)       |     |





























Refer to the respective FBM Assembly Manual(s) included with your chosen rack configuration features.