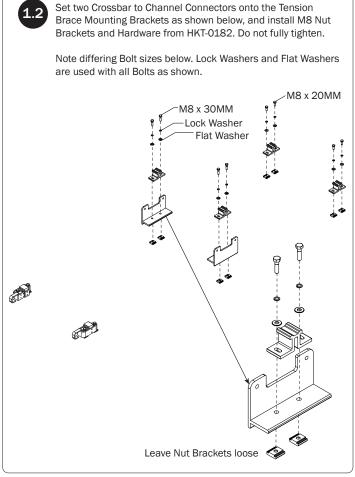

## PRIME DESIGN

A Safe Fleet Brand



## 0CM-3031

## OVER THE CAB 3-CROSSBAR MODULE

PRIME DESIGN, A SAFE FLEET BRAND

Address: 580 Opperman Drive, Eagan, MN 55123 • Toll Free: 1.8.PRIME.RACK Fax: 651-552-1799 • Email: info@primedesign.net • Website: www.primedesign.net

| CONTENTS OVERVIEW                         |     |
|-------------------------------------------|-----|
|                                           |     |
| Pickup Crossbar (Qty 3) 67.00", with caps |     |
| Side Rail Tension Brace(Qty 4)            | 0 0 |
| Crossbar to Channel Connector(Qty 4)      |     |
| Pickup Rack End Stop(Qty 6)               |     |
| LH Removable Crossbar Mount (Qty 1)       |     |
| RH Removable Crossbar Mount (Qty 1)       |     |





























Refer to the respective FBM Assembly Manual(s) included with your chosen rack configuration features.