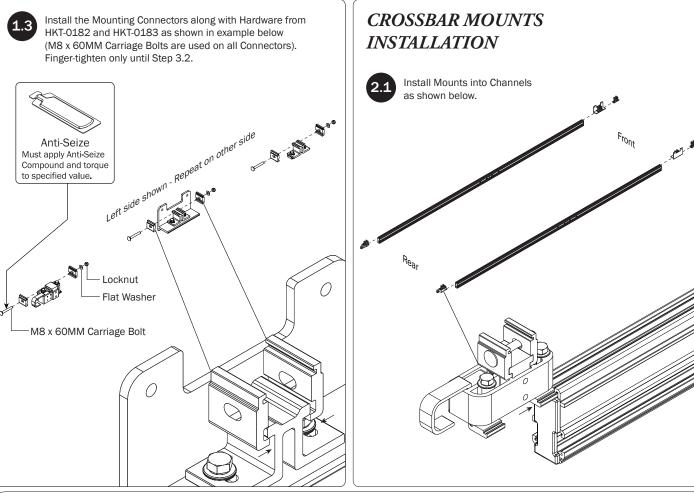

## PRIME DESIGN

A Safe Fleet Brand



## 0CM-3031

## OVER THE CAB 3-CROSSBAR MODULE

PRIME DESIGN, A SAFE FLEET BRAND

Address: 580 Opperman Drive, Eagan, MN 55123 • Toll Free: 1.8.PRIME.RACK Fax: 651-552-1799 • Email: info@primedesign.net • Website: www.primedesign.net

| CONTENTS OVERVIEW                         |     |
|-------------------------------------------|-----|
|                                           |     |
| Pickup Crossbar (Qty 3) 67.00", with caps |     |
| Side Rail Tension Brace(Qty 4)            | 0 0 |
| Crossbar to Channel Connector(Qty 4)      |     |
| Pickup Rack End Stop(Qty 6)               |     |
| LH Removable Crossbar Mount (Qty 1)       |     |
| RH Removable Crossbar Mount (Qty 1)       |     |





























Refer to the respective FBM Assembly Manual(s) included with your chosen rack configuration features.