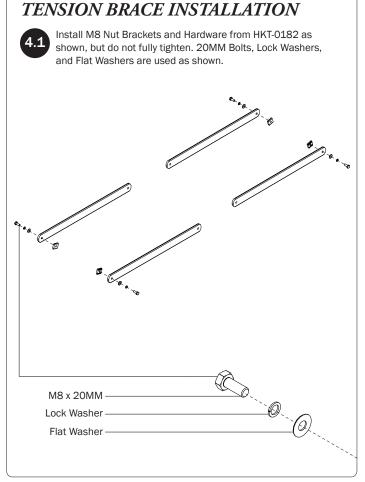

| CONTENTS OVERVIEW                         |     |
|-------------------------------------------|-----|
|                                           |     |
| Pickup Crossbar (Qty 3) 67.00", with caps |     |
| Side Rail Tension Brace(Qty 4)            | 0 0 |
| Crossbar to Channel Connector(Qty 4)      |     |
| Pickup Rack End Stop(Qty 6)               |     |
| LH Removable Crossbar Mount (Qty 1)       |     |
| RH Removable Crossbar Mount (Qty 1)       |     |