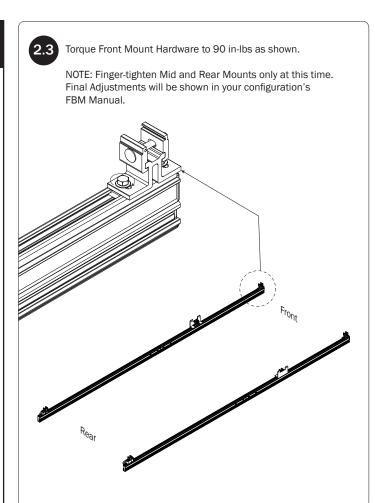

## PRIME DESIGN

A Safe Fleet Brand



## 0CM-3031

## OVER THE CAB 3-CROSSBAR MODULE

PRIME DESIGN, A SAFE FLEET BRAND

Address: 580 Opperman Drive, Eagan, MN 55123 • Toll Free: 1.8.PRIME.RACK Fax: 651-552-1799 • Email: info@primedesign.net • Website: www.primedesign.net

| CONTENTS OVERVIEW                         |     |
|-------------------------------------------|-----|
|                                           |     |
| Pickup Crossbar (Qty 3) 67.00", with caps |     |
| Side Rail Tension Brace(Qty 4)            | 0 0 |
| Crossbar to Channel Connector(Qty 4)      |     |
| Pickup Rack End Stop(Qty 6)               |     |
| LH Removable Crossbar Mount (Qty 1)       |     |
| RH Removable Crossbar Mount (Qty 1)       |     |





























Refer to the respective FBM Assembly Manual(s) included with your chosen rack configuration features.