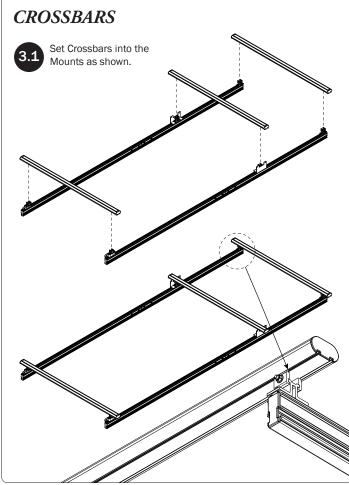

| CONTENTS OVERVIEW                         |     |
|-------------------------------------------|-----|
|                                           |     |
| Pickup Crossbar (Qty 3) 67.00", with caps |     |
| Side Rail Tension Brace(Qty 4)            | 0 0 |
| Crossbar to Channel Connector(Qty 4)      |     |
| Pickup Rack End Stop(Qty 6)               |     |
| LH Removable Crossbar Mount (Qty 1)       |     |
| RH Removable Crossbar Mount (Qty 1)       |     |