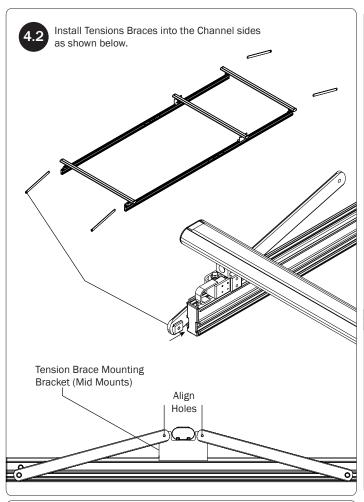

| CONTENTS OVERVIEW                         |     |
|-------------------------------------------|-----|
|                                           |     |
| Pickup Crossbar (Qty 3) 67.00", with caps |     |
| Side Rail Tension Brace(Qty 4)            | 0 0 |
| Crossbar to Channel Connector(Qty 4)      |     |
| Pickup Rack End Stop(Qty 6)               |     |
| LH Removable Crossbar Mount (Qty 1)       |     |
| RH Removable Crossbar Mount (Qty 1)       |     |