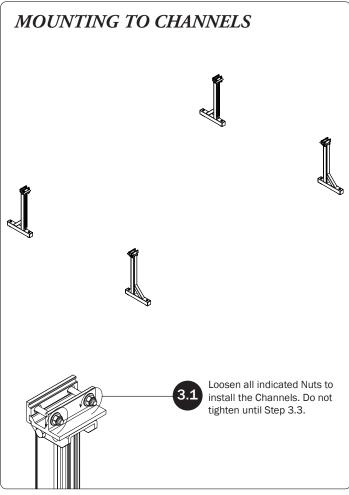

### **CONTENTS OVERVIEW**

Base Mounting Leg.....(Qty 4)

Mounting Leg Connector Assembly ......(Qty 4)

Crossbar Mounting Brace.....(Qty 2)

Channel Mounting Brace.....(Qty 4)