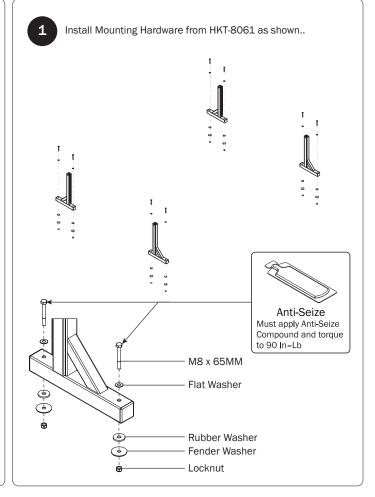

# **FBM-1051**

### **CONTENTS OVERVIEW**

Base Mounting Leg.....(Qty 4)

Mounting Leg Connector Assembly ......(Qty 4)

Crossbar Mounting Brace.....(Qty 2)

Channel Mounting Brace.....(Qty 4)