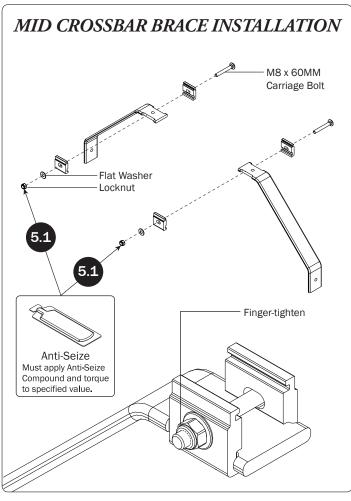

### **CONTENTS OVERVIEW**

Base Mounting Leg.....(Qty 4)

Mounting Leg Connector Assembly ......(Qty 4)

Crossbar Mounting Brace.....(Qty 2)

Channel Mounting Brace.....(Qty 4)