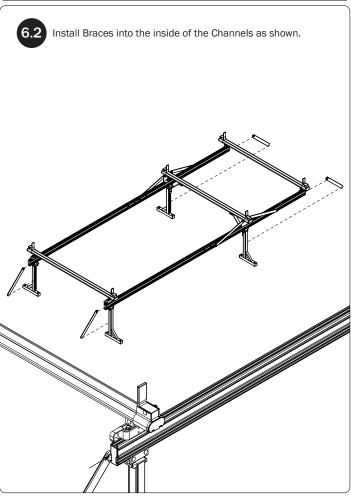

### **CONTENTS OVERVIEW**

Base Mounting Leg.....(Qty 4)

Mounting Leg Connector Assembly ......(Qty 4)

Crossbar Mounting Brace.....(Qty 2)

Channel Mounting Brace.....(Qty 4)