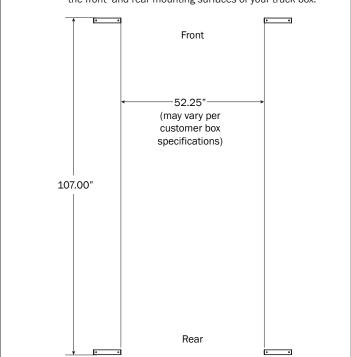

### 9' BODY CONFIGURATIONS

NOTE: Recommended installation distances are as shown.

\*Ensure clearance for fastening hardware under the front and rear mounting surfaces of your truck box.