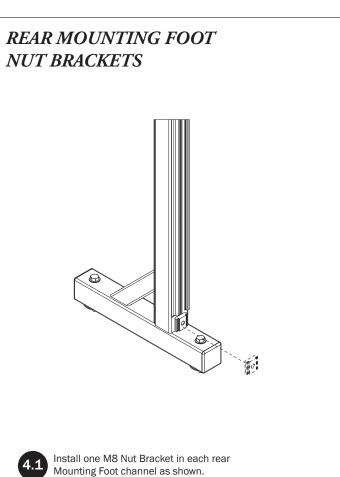

### **CONTENTS OVERVIEW**

Base Mounting Leg.....(Qty 4)

Mounting Leg Connector Assembly ......(Qty 4)

Crossbar Mounting Brace.....(Qty 2)

Channel Mounting Brace.....(Qty 4)