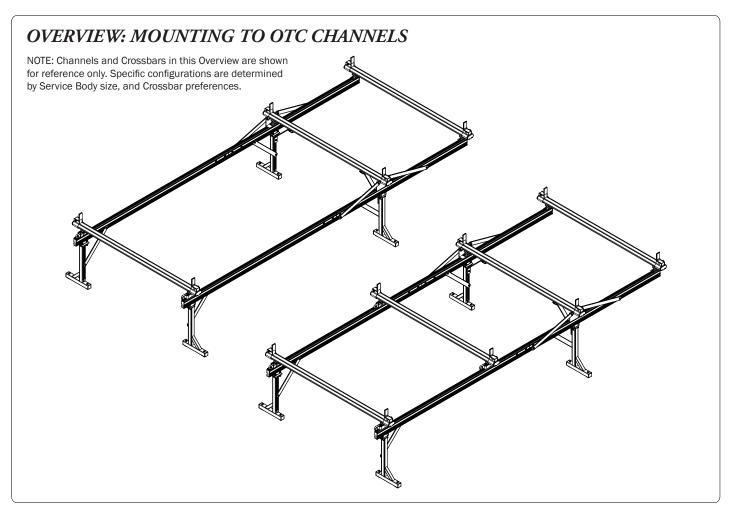

## INSTALLING MOUNTING LEGS 8' BODY CONFIGURATIONS

NOTE: Recommended installation distances are as shown.

\*Ensure clearance for fastening hardware under the front and rear mounting surfaces of your truck box.

### 9' BODY CONFIGURATIONS

NOTE: Recommended installation distances are as shown.

\*Ensure clearance for fastening hardware under the front and rear mounting surfaces of your truck box.

### 11' BODY CONFIGURATIONS

NOTE: Recommended installation distances are as shown.

\*Ensure clearance for fastening hardware under the front and rear mounting surfaces of your truck box.