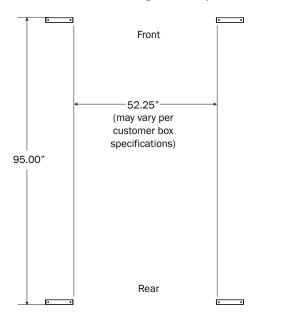

## INSTALLING MOUNTING LEGS 8' BODY CONFIGURATIONS

NOTE: Recommended installation distances are as shown.

\*Ensure clearance for fastening hardware under the front and rear mounting surfaces of your truck box.