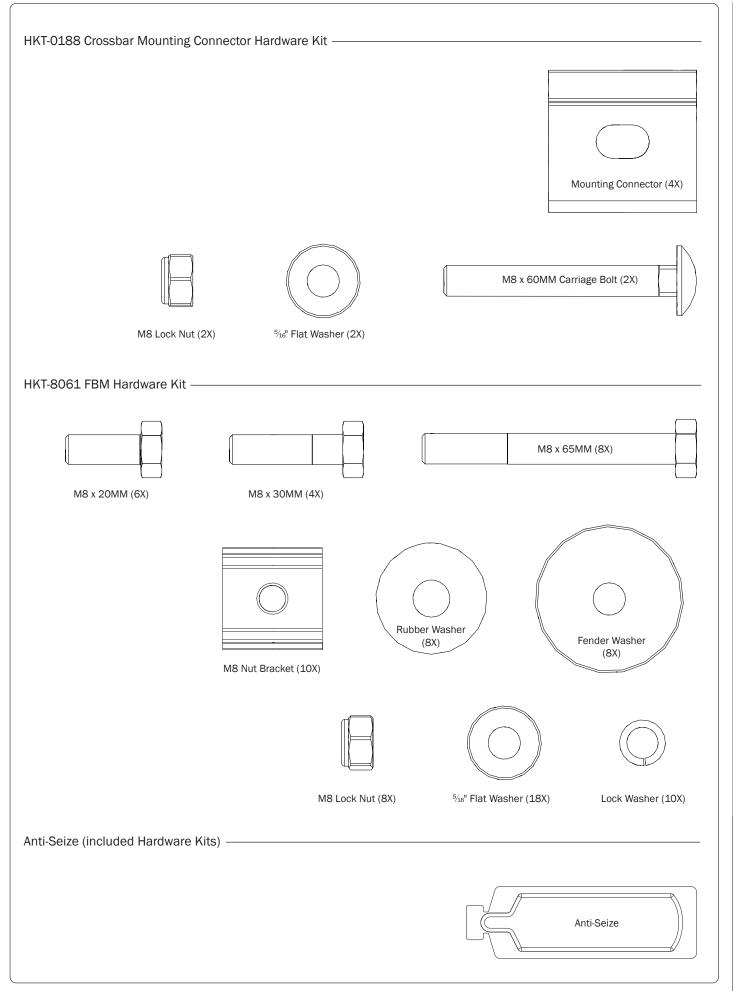

### **CONTENTS OVERVIEW**

Base Mounting Leg.....(Qty 4)

Mounting Leg Connector Assembly ......(Qty 4)

Crossbar Mounting Brace.....(Qty 2)

Channel Mounting Brace.....(Qty 4)