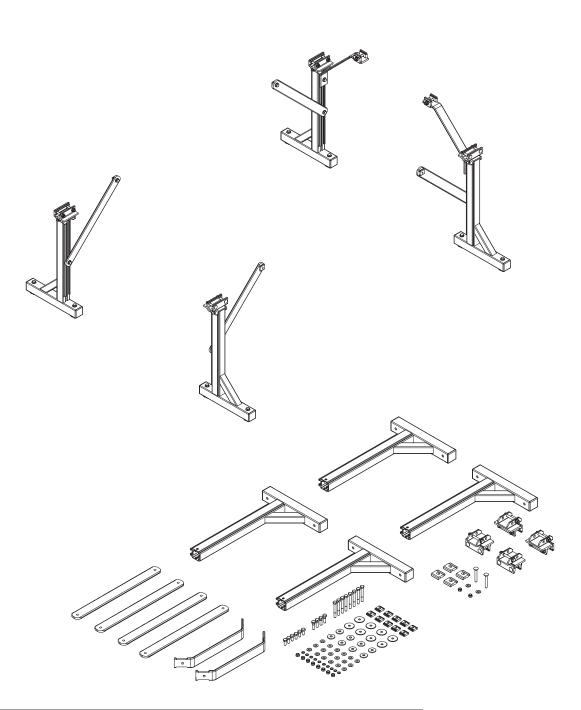

## INSTALLING MOUNTING LEGS 8' BODY CONFIGURATIONS

NOTE: Recommended installation distances are as shown.

\*Ensure clearance for fastening hardware under the front and rear mounting surfaces of your truck box.

### 9' BODY CONFIGURATIONS

NOTE: Recommended installation distances are as shown.

\*Ensure clearance for fastening hardware under the front and rear mounting surfaces of your truck box.

### 11' BODY CONFIGURATIONS

NOTE: Recommended installation distances are as shown.

\*Ensure clearance for fastening hardware under the front and rear mounting surfaces of your truck box.