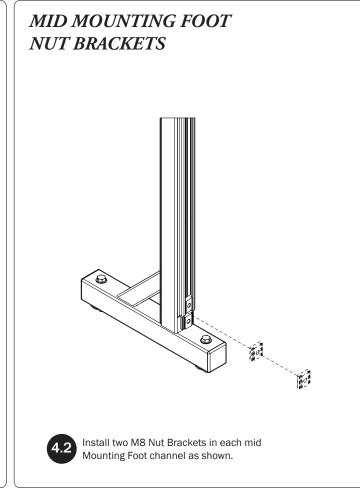

### **CONTENTS OVERVIEW**

Base Mounting Leg.....(Qty 4)

Mounting Leg Connector Assembly ......(Qty 4)

Crossbar Mounting Brace.....(Qty 2)

Channel Mounting Brace.....(Qty 4)