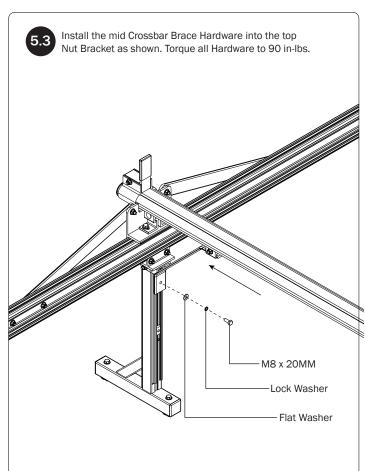

### **CONTENTS OVERVIEW**

Base Mounting Leg.....(Qty 4)

Mounting Leg Connector Assembly ......(Qty 4)

Crossbar Mounting Brace.....(Qty 2)

Channel Mounting Brace.....(Qty 4)