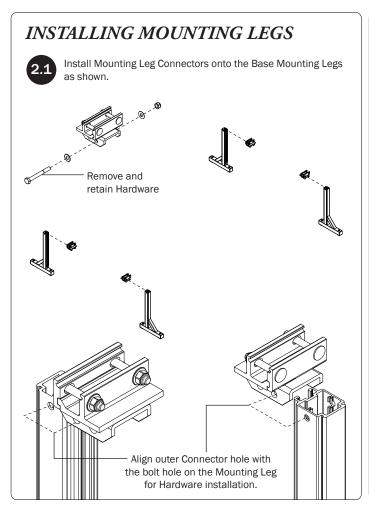

### **CONTENTS OVERVIEW**

Base Mounting Leg.....(Qty 4)

Mounting Leg Connector Assembly ......(Qty 4)

Crossbar Mounting Brace.....(Qty 2)

Channel Mounting Brace.....(Qty 4)