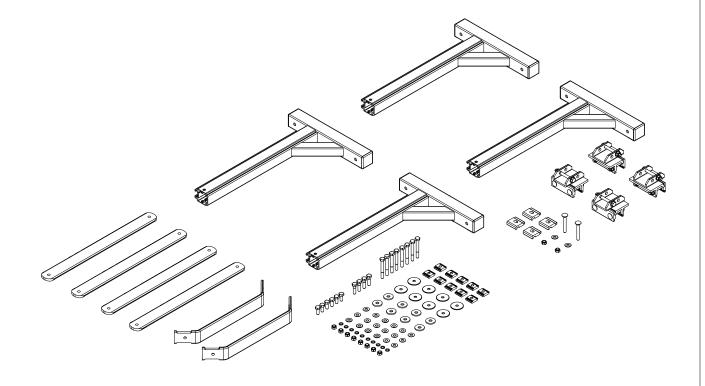

### **CONTENTS OVERVIEW**

Base Mounting Leg.....(Qty 4)

Mounting Leg Connector Assembly ......(Qty 4)

Crossbar Mounting Brace.....(Qty 2)

Channel Mounting Brace.....(Qty 4)