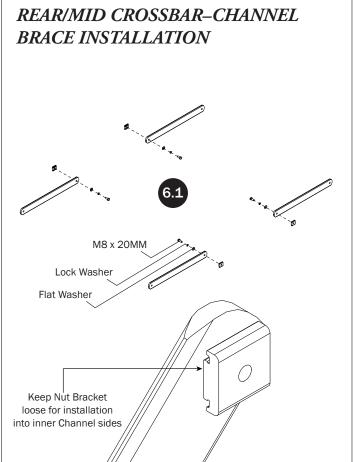

### **CONTENTS OVERVIEW**

Base Mounting Leg.....(Qty 4)

Mounting Leg Connector Assembly ......(Qty 4)

Crossbar Mounting Brace.....(Qty 2)

Channel Mounting Brace.....(Qty 4)