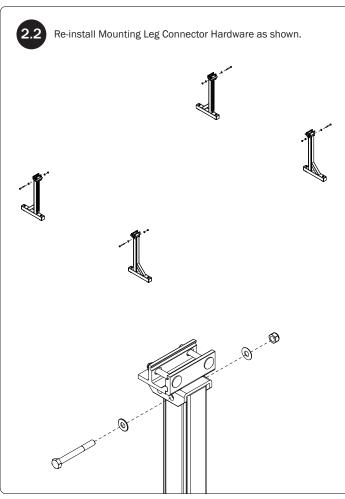

### **CONTENTS OVERVIEW**

Base Mounting Leg.....(Qty 4)

Mounting Leg Connector Assembly ......(Qty 4)

Crossbar Mounting Brace.....(Qty 2)

Channel Mounting Brace.....(Qty 4)