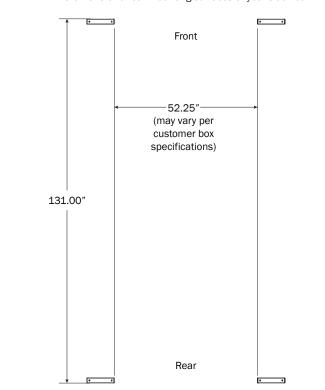

### 11' BODY CONFIGURATIONS

NOTE: Recommended installation distances are as shown.

\*Ensure clearance for fastening hardware under the front and rear mounting surfaces of your truck box.