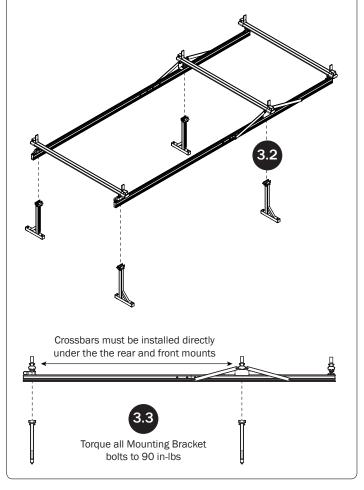

### **CONTENTS OVERVIEW**

Base Mounting Leg.....(Qty 4)

Mounting Leg Connector Assembly ......(Qty 4)

Crossbar Mounting Brace.....(Qty 2)

Channel Mounting Brace.....(Qty 4)