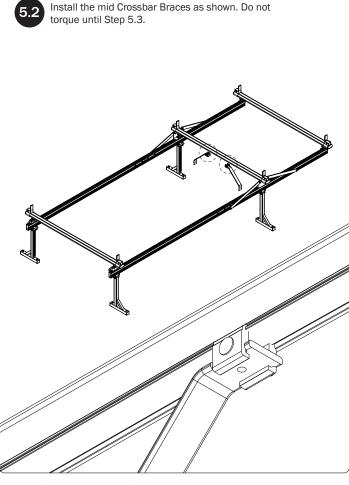

### **CONTENTS OVERVIEW**

Base Mounting Leg.....(Qty 4)

Mounting Leg Connector Assembly ......(Qty 4)

Crossbar Mounting Brace.....(Qty 2)

Channel Mounting Brace.....(Qty 4)