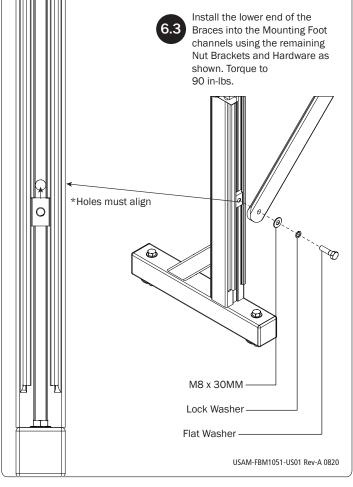

### **CONTENTS OVERVIEW**

Base Mounting Leg.....(Qty 4)

Mounting Leg Connector Assembly ......(Qty 4)

Crossbar Mounting Brace.....(Qty 2)

Channel Mounting Brace.....(Qty 4)