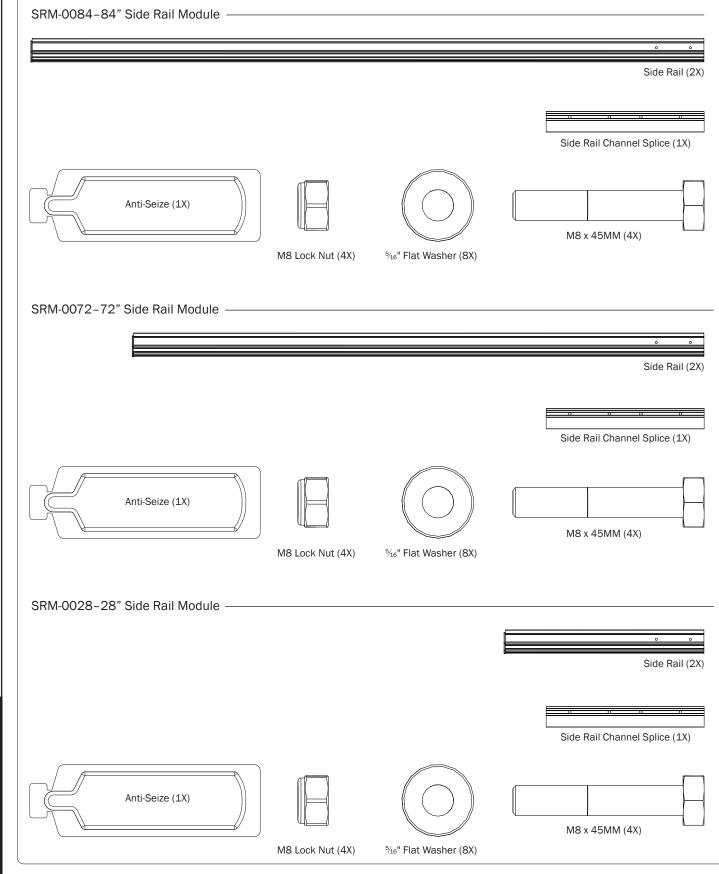

## **CONTENT OVERVIEWS**

NOTE: Side Rail pairs are packaged with Hardware Kit HKT-0186 and require assembly. See Page 3–4 for Service Body Configurations and Assembly Instructions.

Prime Design Limited Warranty. Seller's sole and exclusive warranty (and Buyer's sole and exclusive remedy and Seller's entire liability for any breach thereof) with respect to the Goods is set forth in the Limited Warranty document available at primedesign.net/warranty-liability (the "Prime Design Limited Warranty"). • TM & © 2021 PRIME DESIGN. PROTECTED BY ONE OR MORE OF THE FOLLOWING PATENT NO.'S 6427889, 6764268, 6971563, 8991889, 9415726, 9506292, 9481313, 9776476, 9796340, 10470565, 10486608, 10501022 AND OTHER PATENTS PENDING

## SERVICE BODY CONFIGURATIONS

| SERVICE BODY SIZE        | REAR CHANNEL MODULE | FRONT CHANNEL MODULE |
|--------------------------|---------------------|----------------------|
| PRR-6002-FLTHM           | SRM-0028            | SRM-0028             |
| 8'-9' Body, Standard Cab | SRM-0072            | SRM-0072             |
| 8'-9' Body, Crew Cab     | SRM-0072            | SRM-0084             |
| 8'-9' Body, Extended Cab | SRM-0072            | SRM-0084             |
| 11' Body, Standard Cab   | SRM-0084            | SRM-0084             |
| 11' Body, Crew Cab       | SRM-0084            | SRM-0084             |
| 11' Body, Extended Cab   | SRM-0084            | SRM-0084             |