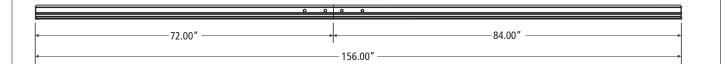

Side Rail Dimensions (R/F) -

|   | 0 0 0 0 |        |  |
|---|---------|--------|--|
| ≪ | *       | 84.00″ |  |
| • | 168.00" |        |  |

A Safe Fleet Brani

Ω

Prime Design Limited Warranty. Seller's sole and exclusive warranty (and Buyer's sole and exclusive remedy and Seller's entire liability for any breach thereof) with respect to the Goods is set forth in the Limited Warranty document available at primedesign.net/warranty-liability (the "Prime Design Limited Warranty"). • TM & © 2021 PRIME DESIGN. PROTECTED BY ONE OR MORE OF THE FOLLOWING PATENT NO.'s 6427889, 6764268, 6971563, 8991889, 9415726, 9506292, 9481313, 9776476, 9796340, 10470565, 10486608, 10501022 AND OTHER PATENTS PENDING