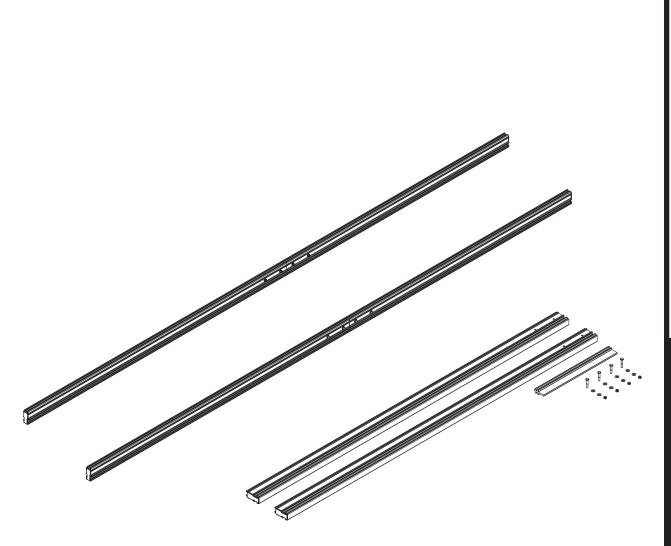

## **CONTENT OVERVIEWS**

NOTE: Side Rail pairs are packaged with Hardware Kit HKT-0186 and require assembly. See Page 3–4 for Service Body Configurations and Assembly Instructions.

Prime Design Limited Warranty. Seller's sole and exclusive warranty (and Buyer's sole and exclusive remedy and Seller's entire liability for any breach thereof) with respect to the Goods is set forth in the Limited Warranty document available at primedesign.net/warranty-liability (the "Prime Design Limited Warranty"). • TM & © 2021 PRIME DESIGN. PROTECTED BY ONE OR MORE OF THE FOLLOWING PATENT NO.'S 6427889, 6764268, 6971563, 8991889, 9415726, 9506292, 9481313, 9776476, 9796340, 10470565, 10486608, 10501022 AND OTHER PATENTS PENDING

## SERVICE BODY CONFIGURATIONS

| SERVICE BODY SIZE        | REAR CHANNEL MODULE | FRONT CHANNEL MODULE |
|--------------------------|---------------------|----------------------|
| PRR-6002-FLTHM           | SRM-0028            | SRM-0028             |
| 8'-9' Body, Standard Cab | SRM-0072            | SRM-0072             |
| 8'-9' Body, Crew Cab     | SRM-0072            | SRM-0084             |
| 8'-9' Body, Extended Cab | SRM-0072            | SRM-0084             |
| 11' Body, Standard Cab   | SRM-0084            | SRM-0084             |
| 11' Body, Crew Cab       | SRM-0084            | SRM-0084             |
| 11' Body, Extended Cab   | SRM-0084            | SRM-0084             |