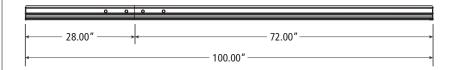

## SERVICE BODY CONFIGURATIONS

| SERVICE BODY SIZE        | REAR CHANNEL MODULE | FRONT CHANNEL MODULE |
|--------------------------|---------------------|----------------------|
| PRR-6002-FLTHM           | SRM-0028            | SRM-0028             |
| 8'-9' Body, Standard Cab | SRM-0072            | SRM-0072             |
| 8'-9' Body, Crew Cab     | SRM-0072            | SRM-0084             |
| 8'-9' Body, Extended Cab | SRM-0072            | SRM-0084             |
| 11' Body, Standard Cab   | SRM-0084            | SRM-0084             |
| 11' Body, Crew Cab       | SRM-0084            | SRM-0084             |
| 11' Body, Extended Cab   | SRM-0084            | SRM-0084             |