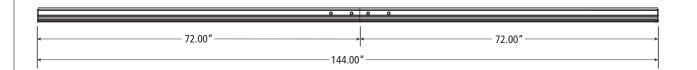

Side Rail Dimensions (R/F) -

|   | 0 0 0 0 |        |  |
|---|---------|--------|--|
| ≪ | *       | 84.00″ |  |
| • | 168.00" |        |  |

A Safe Fleet Brani

Ω

Prime Design Limited Warranty. Seller's sole and exclusive warranty (and Buyer's sole and exclusive remedy and Seller's entire liability for any breach thereof) with respect to the Goods is set forth in the Limited Warranty document available at primedesign.net/warranty-liability (the "Prime Design Limited Warranty"). • TM & © 2021 PRIME DESIGN. PROTECTED BY ONE OR MORE OF THE FOLLOWING PATENT NO.'s 6427889, 6764268, 6971563, 8991889, 9415726, 9506292, 9481313, 9776476, 9796340, 10470565, 10486608, 10501022 AND OTHER PATENTS PENDING