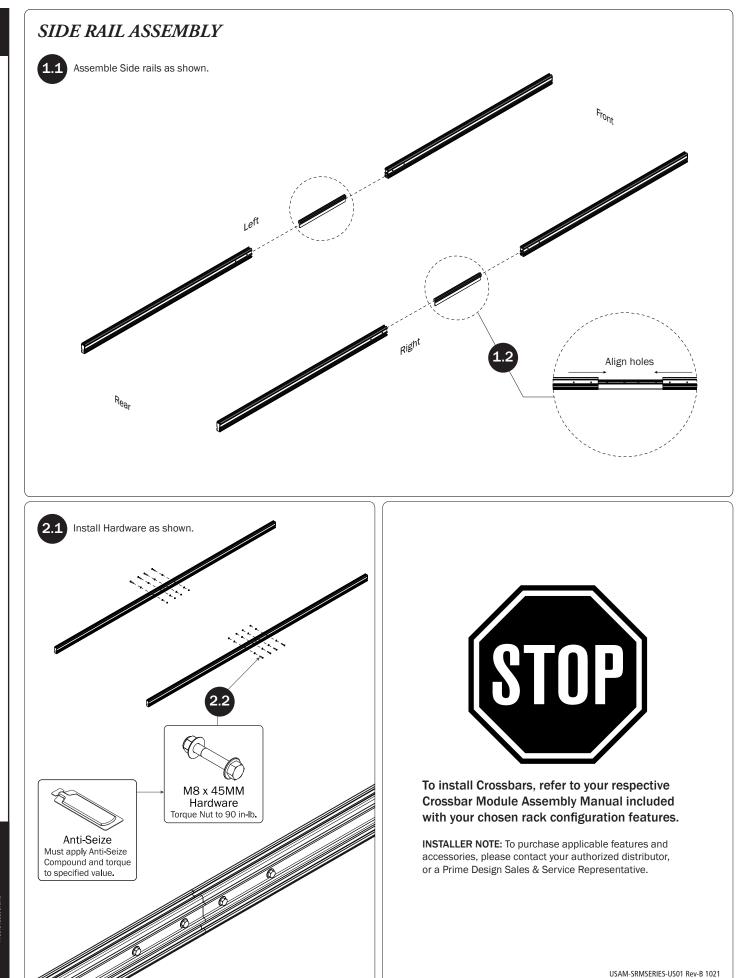

## **CONTENT OVERVIEWS**

NOTE: Side Rail pairs are packaged with Hardware Kit HKT-0186 and require assembly. See Page 3–4 for Service Body Configurations and Assembly Instructions.

Prime Design Limited Warranty. Seller's sole and exclusive warranty (and Buyer's sole and exclusive remedy and Seller's entire liability for any breach thereof) with respect to the Goods is set forth in the Limited Warranty document available at primedesign.net/warranty-liability (the "Prime Design Limited Warranty"). • TM & © 2021 PRIME DESIGN. PROTECTED BY ONE OR MORE OF THE FOLLOWING PATENT NO.'S 6427889, 6764268, 6971563, 8991889, 9415726, 9506292, 9481313, 9776476, 9796340, 10470565, 10486608, 10501022 AND OTHER PATENTS PENDING