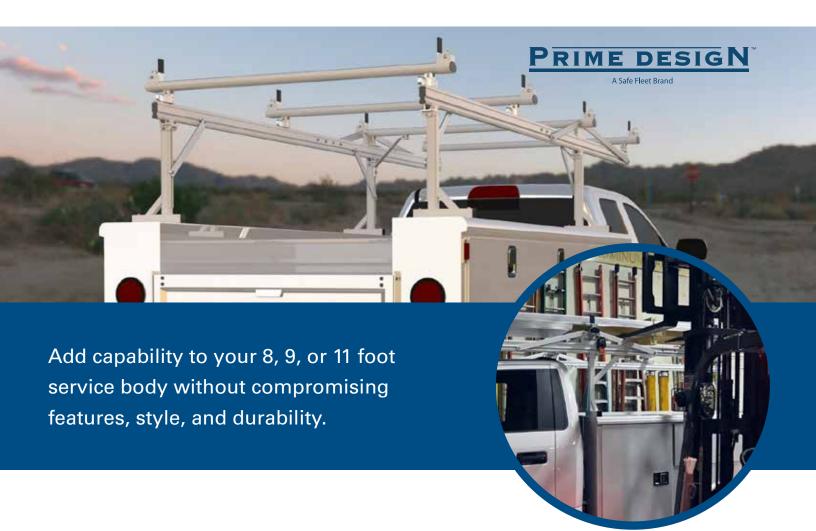

# **Over the Cab Material Rack**

For Open Bed Service Bodies with Solid Top Side Packs

#### **Aluminum**

All Aluminum construction with stainless steel fasteners for increased longevity.

#### Rear Crossbar Latch

Removable rear crossbar featuring a quick release latch.

### **Tested Design**

Tested and rated for 1200 lb. max load capacity.

#### Fork Lift Loadable

Raised crossbars on the side rails that provide clearance to load / unload cargo from the side with forklift.