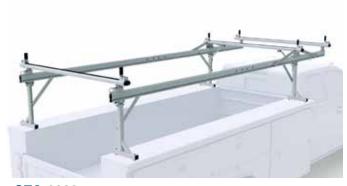

# **Over the Cab Material Rack**

For Open Bed Service Bodies with Solid Top Side Packs

# **Over the Cab Material Rack**

### For Open Bed Service Bodies with Solid Top Side Packs

OTC-8001

8 & 9 ft. Body / Standard Cab Chassis

OTC-8002

8 & 9 ft. Body / Extended and Crew Cab Chassis

OTC-8003

11 ft. Body / Standard, Extended, and Crew Cab Chassis