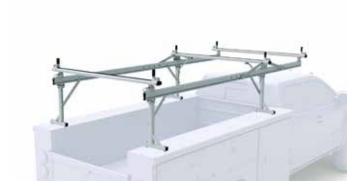

# **Over the Cab Material Rack**

For Open Bed Service Bodies with Solid Top Side Packs

# **Over the Cab Material Rack**

### For Open Bed Service Bodies with Solid Top Side Packs

OTC-8001

8 & 9 ft. Body / Standard Cab Chassis

OTC-8002

8 & 9 ft. Body / Extended and Crew Cab Chassis

OTC-8003

11 ft. Body / Standard, Extended, and Crew Cab Chassis