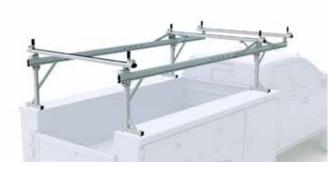

# **Over the Cab Material Rack**

For Open Bed Service Bodies with Solid Top Side Packs

# **Over the Cab Material Rack**

### For Open Bed Service Bodies with Solid Top Side Packs

OTC-8001

8 & 9 ft. Body / Standard Cab Chassis

OTC-8002

8 & 9 ft. Body / Extended and Crew Cab Chassis

OTC-8003

11 ft. Body / Standard, Extended, and Crew Cab Chassis