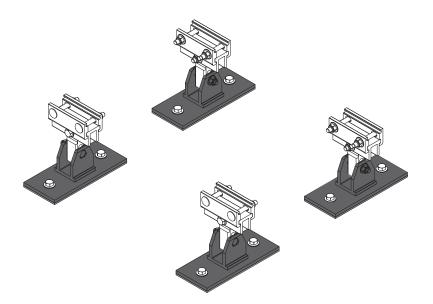

Mounting Bracket (4X)

M8 x 45MM (8X)

Washer (8X)

M8 x 35MM (8X)

Foam Pad (4X)

Washer (8X)

Lock Nut (8X)

2—Gen4 Crossbars (not shown above)......(Qty 1) Ordered separately, Front & Rear, 84"-96"

## UTILITY ROOF MOUNTINGS MOUNTING BRACKETS TO ROOF

72.00"-96.00"

Drill bolt holes according to the dimensions shown.

NOTE: The Rear Drive Shaft must not extend past the bumper of your vehicle. See Rear Drive Shaft Offset below for reference while placing your rack.