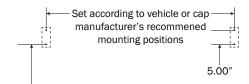

## UTILITY ROOF MOUNTINGS MOUNTING BRACKETS TO ROOF

72.00"-96.00"

Drill bolt holes according to the dimensions shown.

NOTE: The Rear Drive Shaft must not extend past the bumper of your vehicle. See Rear Drive Shaft Offset below for reference while placing your rack.

Rear Drive Shaft Offset 31.75" (approx.)

Do not mount the Crossbars to this FBM system at this time.

Refer to the respective FEA or AR Assembly Manual(s) included with your chosen rack configuration features. Depending upon the features chosen, you may need to perform a complete feature assembly onto the Crossbars or Side Rails as noted in that feature's Assembly Manual.