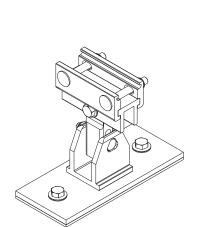

## UTILITY ROOF MOUNTINGS MOUNTING BRACKETS TO ROOF

72.00"-96.00"

Drill bolt holes according to the dimensions shown.

NOTE: The Rear Drive Shaft must not extend past the bumper of your vehicle. See Rear Drive Shaft Offset below for reference while placing your rack.

Rear Drive Shaft Offset 31.75" (approx.)

Do not mount the Crossbars to this FBM system at this time.

Refer to the respective FEA or AR Assembly Manual(s) included with your chosen rack configuration features. Depending upon the features chosen, you may need to perform a complete feature assembly onto the Crossbars or Side Rails as noted in that feature's Assembly Manual.