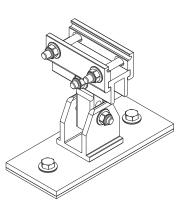

## UTILITY ROOF MOUNTINGS MOUNTING BRACKETS TO ROOF

72.00"-96.00"

Drill bolt holes according to the dimensions shown.

NOTE: The Rear Drive Shaft must not extend past the bumper of your vehicle. See Rear Drive Shaft Offset below for reference while placing your rack.

Rear Drive Shaft Offset 31.75" (approx.)

Do not mount the Crossbars to this FBM system at this time.

Refer to the respective FEA or AR Assembly Manual(s) included with your chosen rack configuration features. Depending upon the features chosen, you may need to perform a complete feature assembly onto the Crossbars or Side Rails as noted in that feature's Assembly Manual.