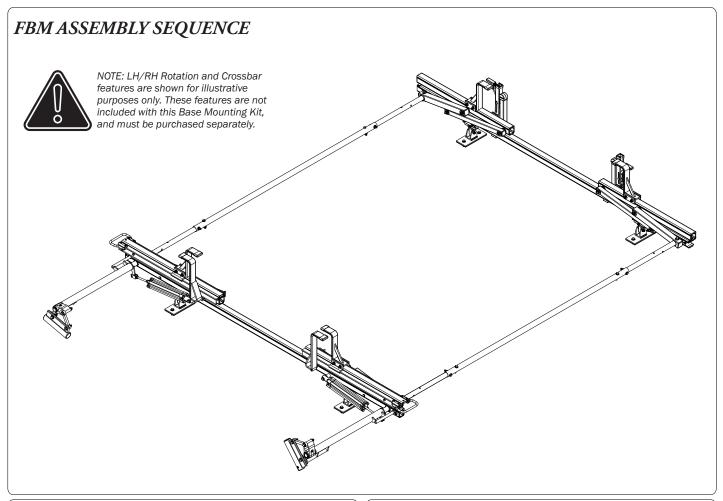

## UTILITY ROOF MOUNTINGS MOUNTING BRACKETS TO ROOF

72.00"-96.00"

Drill bolt holes according to the dimensions shown.

NOTE: The Rear Drive Shaft must not extend past the bumper of your vehicle. See Rear Drive Shaft Offset below for reference while placing your rack.

Rear Drive Shaft Offset 31.75" (approx.)

Do not mount the Crossbars to this FBM system at this time.

Refer to the respective FEA or AR Assembly Manual(s) included with your chosen rack configuration features. Depending upon the features chosen, you may need to perform a complete feature assembly onto the Crossbars or Side Rails as noted in that feature's Assembly Manual.

WARNING: Failure to position the Crossbars as shown in this FBM Assembly Manual may result in damage to the sliding door and/or ladder rack.

NOTE: Crossbars, Side Rails, Base, Clamp Down, or Rotation features are not included in this FBM kit, and must be purchased separately. To purchase applicable features and accessories, please contact your authorized distributor, or a Prime Design Sales & Service Representative.