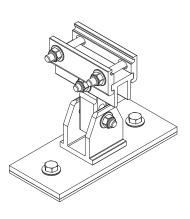

## UTILITY ROOF MOUNTINGS MOUNTING BRACKETS TO ROOF

72.00"-96.00"

Drill bolt holes according to the dimensions shown.

NOTE: The Rear Drive Shaft must not extend past the bumper of your vehicle. See Rear Drive Shaft Offset below for reference while placing your rack.

Rear Drive Shaft Offset 31.75" (approx.)

Do not mount the Crossbars to this FBM system at this time.

Refer to the respective FEA or AR Assembly Manual(s) included with your chosen rack configuration features. Depending upon the features chosen, you may need to perform a complete feature assembly onto the Crossbars or Side Rails as noted in that feature's Assembly Manual.