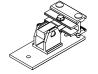

Mounting Bracket (4X)

M8 x 45MM (8X)

Washer (8X)

M8 x 35MM (8X)

Foam Pad (4X)

Washer (8X)

Lock Nut (8X)

2—Gen4 Crossbars (not shown above)......(Qty 1) Ordered separately, Front & Rear, 84"-96"