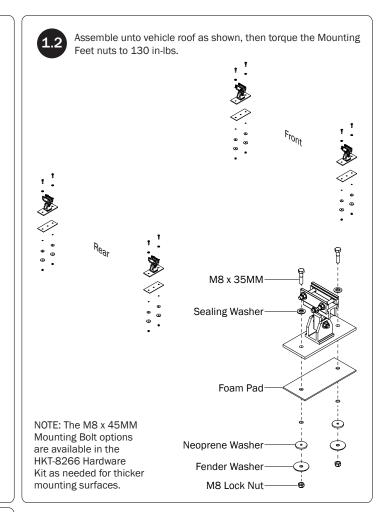

### **CONTENTS OVERVIEW**

1—FBM-1029......(Qty 1) Utility Roof Mounts, with HKT-8266

NOTE: The M8 x 35MM and M8 x 45MM Mounting Bolts are available in the HKT-8266 Hardware Kit for varying mounting surfaces and thickness.

Mounting Bracket (4X)

M8 x 45MM (8X)

Washer (8X)

M8 x 35MM (8X)

Foam Pad (4X)

Washer (8X)

Lock Nut (8X)

2—Gen4 Crossbars (not shown above)......(Qty 1) Ordered separately, Front & Rear, 84"-96"