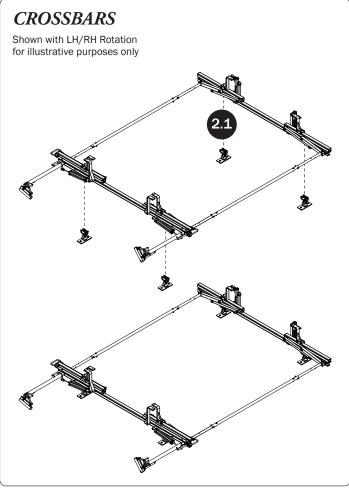

Rear Drive Shaft Offset 31.75" (approx.)

Do not mount the Crossbars to this FBM system at this time.

Refer to the respective FEA or AR Assembly Manual(s) included with your chosen rack configuration features. Depending upon the features chosen, you may need to perform a complete feature assembly onto the Crossbars or Side Rails as noted in that feature's Assembly Manual.

WARNING: Failure to position the Crossbars as shown in this FBM Assembly Manual may result in damage to the sliding door and/or ladder rack.

NOTE: Crossbars, Side Rails, Base, Clamp Down, or Rotation features are not included in this FBM kit, and must be purchased separately. To purchase applicable features and accessories, please contact your authorized distributor, or a Prime Design Sales & Service Representative.