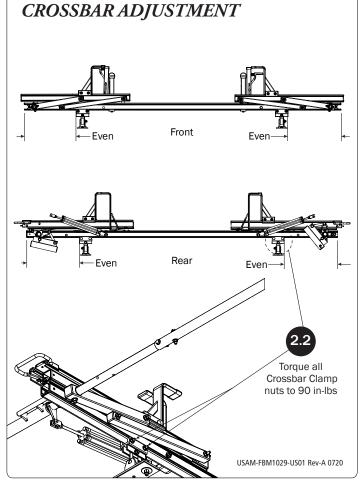

Rear Drive Shaft Offset 31.75" (approx.)

Do not mount the Crossbars to this FBM system at this time.

Refer to the respective FEA or AR Assembly Manual(s) included with your chosen rack configuration features. Depending upon the features chosen, you may need to perform a complete feature assembly onto the Crossbars or Side Rails as noted in that feature's Assembly Manual.

WARNING: Failure to position the Crossbars as shown in this FBM Assembly Manual may result in damage to the sliding door and/or ladder rack.

NOTE: Crossbars, Side Rails, Base, Clamp Down, or Rotation features are not included in this FBM kit, and must be purchased separately. To purchase applicable features and accessories, please contact your authorized distributor, or a Prime Design Sales & Service Representative.