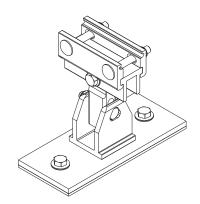

## UTILITY ROOF MOUNTINGS MOUNTING BRACKETS TO ROOF

72.00"-96.00"

Drill bolt holes according to the dimensions shown.

NOTE: The Rear Drive Shaft must not extend past the bumper of your vehicle. See Rear Drive Shaft Offset below for reference while placing your rack.

Rear Drive Shaft Offset 31.75" (approx.)

Do not mount the Crossbars to this FBM system at this time.

Refer to the respective FEA or AR Assembly Manual(s) included with your chosen rack configuration features. Depending upon the features chosen, you may need to perform a complete feature assembly onto the Crossbars or Side Rails as noted in that feature's Assembly Manual.