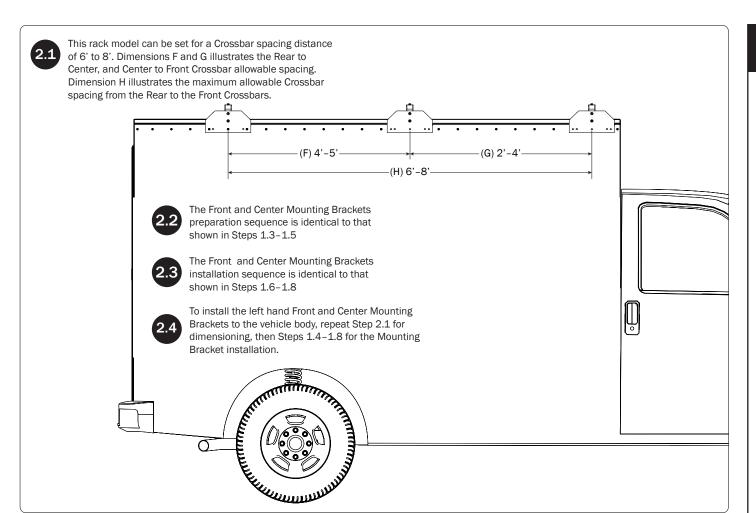

### **MOUNTINGS**

Dimension A shows the total distance from the end of the Rear Drive Shaft to the center hole of the Rear Mounting.

Compare the distances of the screws or rivets on the vehicle body to the illustration below. Beginning at the center hole on the Mounting Bracket, measure against the screws or rivets to the left and right of the designated center hole as shown on Step 1.1.