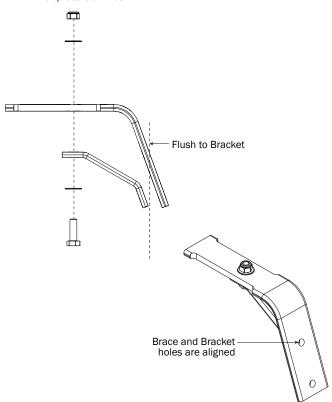

### BRACKET PRE-ASSEMBLY

Attach all six Mounting Braces to the Mounting Brackets using the M8 x 25MM Bolts, Flat Washers and Locknuts as shown. Torque to 90 in-lbs.