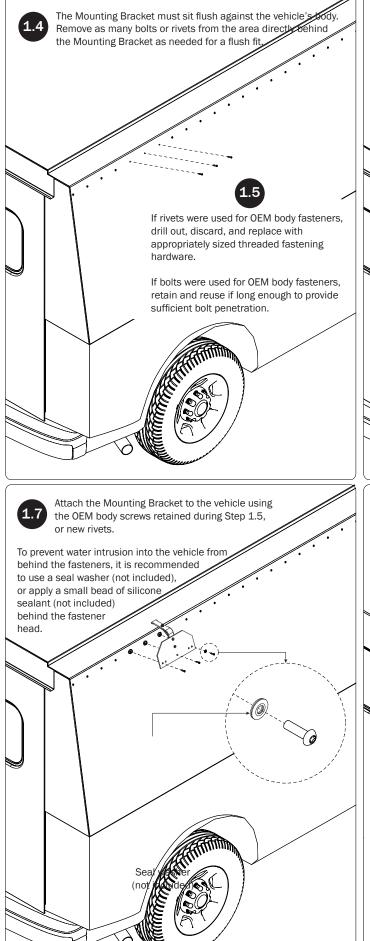

eparately, Front, Rear, Center, 72+"



### BRACKET PRE-ASSEMBLY

Attach all six Mounting Braces to the Mounting Brackets using the M8 x 25MM Bolts, Flat Washers and Locknuts as shown. Torque to 90 in-lbs.





### **MOUNTINGS**

Dimension A shows the total distance from the end of the Rear Drive Shaft to the center hole of the Rear Mounting.





Compare the distances of the screws or rivets on the vehicle body to the illustration below. Beginning at the center hole on the Mounting Bracket, measure against the screws or rivets to the left and right of the designated center hole as shown on Step 1.1.

If the vehicle's OEM bolt holes do not align with those on the Mounting Bracket, it will be necessary to drill the vehicle body to accommodate either set of Mounting Bracket holes B or C.