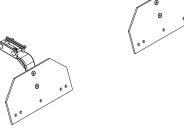

### **MOUNTINGS**

Dimension A shows the total distance from the end of the Rear Drive Shaft to the center hole of the Rear Mounting.

Compare the distances of the screws or rivets on the vehicle body to the illustration below. Beginning at the center hole on the Mounting Bracket, measure against the screws or rivets to the left and right of the designated center hole as shown on Step 1.1.

If the vehicle's OEM bolt holes do not align with those on the Mounting Bracket, it will be necessary to drill the vehicle body to accommodate either set of Mounting Bracket holes B or C.