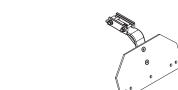

### BRACKET PRE-ASSEMBLY

Attach all six Mounting Braces to the Mounting Brackets using the M8 x 25MM Bolts, Flat Washers and Locknuts as shown. Torque to 90 in-lbs.