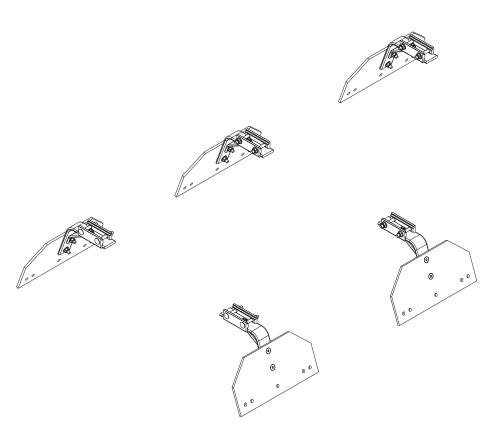

### BRACKET PRE-ASSEMBLY

Attach all six Mounting Braces to the Mounting Brackets using the M8 x 25MM Bolts, Flat Washers and Locknuts as shown. Torque to 90 in-lbs.

### **MOUNTINGS**

Dimension A shows the total distance from the end of the Rear Drive Shaft to the center hole of the Rear Mounting.

Compare the distances of the screws or rivets on the vehicle body to the illustration below. Beginning at the center hole on the Mounting Bracket, measure against the screws or rivets to the left and right of the designated center hole as shown on Step 1.1.