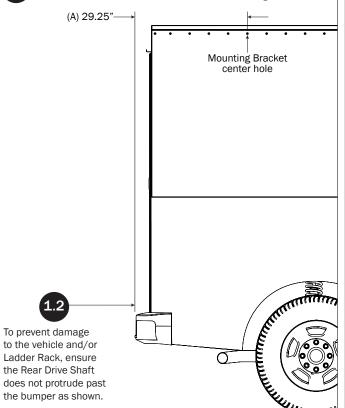

### **MOUNTINGS**

Dimension A shows the total distance from the end of the Rear Drive Shaft to the center hole of the Rear Mounting.

Compare the distances of the screws or rivets on the vehicle body to the illustration below. Beginning at the center hole on the Mounting Bracket, measure against the screws or rivets to the left and right of the designated center hole as shown on Step 1.1.