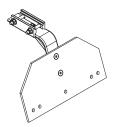

### BRACKET PRE-ASSEMBLY

Attach all six Mounting Braces to the Mounting Brackets using the M8 x 25MM Bolts, Flat Washers and Locknuts as shown. Torque to 90 in-lbs.

### **MOUNTINGS**

Dimension A shows the total distance from the end of the Rear Drive Shaft to the center hole of the Rear Mounting.

Compare the distances of the screws or rivets on the vehicle body to the illustration below. Beginning at the center hole on the Mounting Bracket, measure against the screws or rivets to the left and right of the designated center hole as shown on Step 1.1.