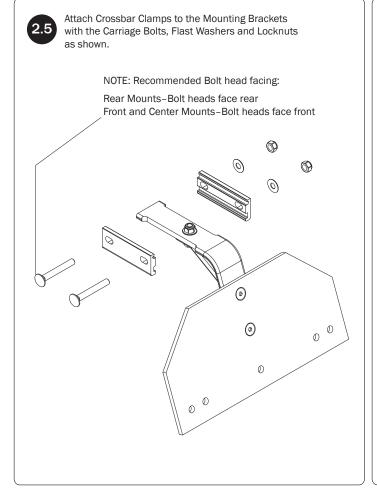

y, Front, Rear, Center, 72+"



### BRACKET PRE-ASSEMBLY

Attach all six Mounting Braces to the Mounting Brackets using the M8 x 25MM Bolts, Flat Washers and Locknuts as shown. Torque to 90 in-lbs.





### **MOUNTINGS**

Dimension A shows the total distance from the end of the Rear Drive Shaft to the center hole of the Rear Mounting.





Compare the distances of the screws or rivets on the vehicle body to the illustration below. Beginning at the center hole on the Mounting Bracket, measure against the screws or rivets to the left and right of the designated center hole as shown on Step 1.1.

If the vehicle's OEM bolt holes do not align with those on the Mounting Bracket, it will be necessary to drill the vehicle body to accommodate either set of Mounting Bracket holes B or C.