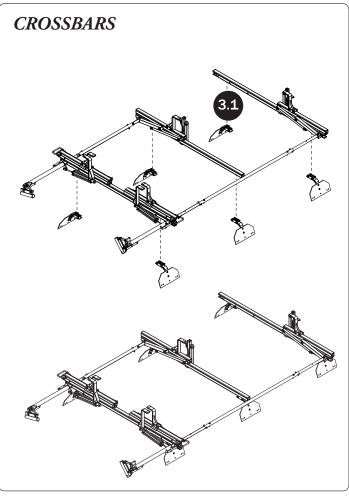

M8 x 25MM Bolt (6X)

M8 x 60MM SST Carriage Bolt (12X)

2—Gen4 Crossbars (not shown above)......(Qty 1) Ordered separately, Front, Rear, Center, 72+"