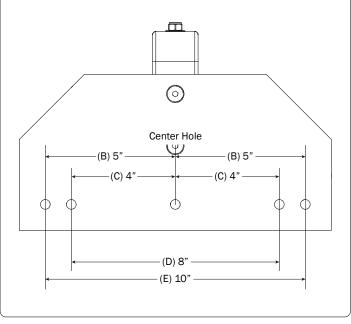

### **MOUNTINGS**

Dimension A shows the total distance from the end of the Rear Drive Shaft to the center hole of the Rear Mounting.

Compare the distances of the screws or rivets on the vehicle body to the illustration below. Beginning at the center hole on the Mounting Bracket, measure against the screws or rivets to the left and right of the designated center hole as shown on Step 1.1.

If the vehicle's OEM bolt holes do not align with those on the Mounting Bracket, it will be necessary to drill the vehicle body to accommodate either set of Mounting Bracket holes B or C.