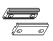

Crossbar Mounting Bracket, Pair (6X)

Mounting Brace (6X)

Side Wall Mounting Bracket, 110° (6X)

Side Wall Mounting Plate, 110° (6X)

Lock Nut (30X)

Flat Washer (36X)

M8 x 30MM Allen Flat Head Screw (6X)

M8 x 35MM Allen Flat Head Screw (6X)