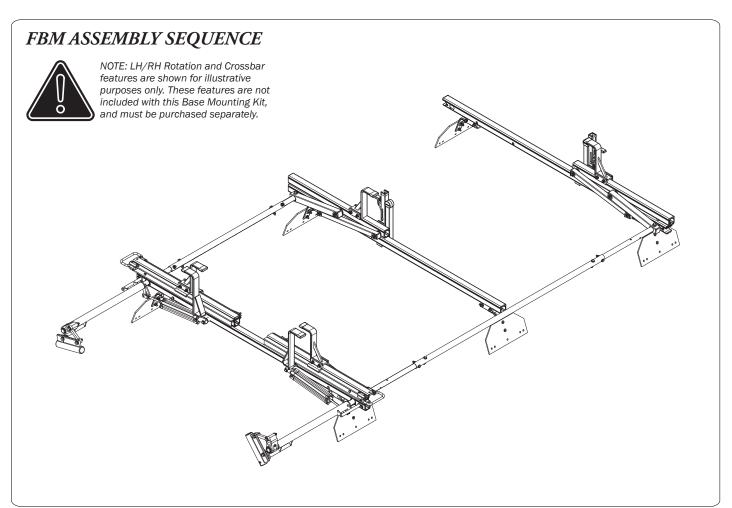

## 110° Sidewall Mount Frame Base Mounting Kit

Page 2 Packaging Contents
Pages 3-6 Utility Roof Mountings

### **CONTENTS OVERVIEW**

Installer's Note: Due to the variety of different applicable vehicles and cargo bodies, this Rack model does not come with included body fastening hardware, and must be supplied by the installer.