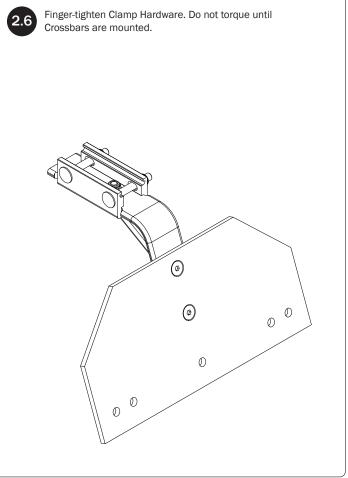

### BRACKET PRE-ASSEMBLY

Attach all six Mounting Braces to the Mounting Brackets using the M8 x 25MM Bolts, Flat Washers and Locknuts as shown. Torque to 90 in-lbs.