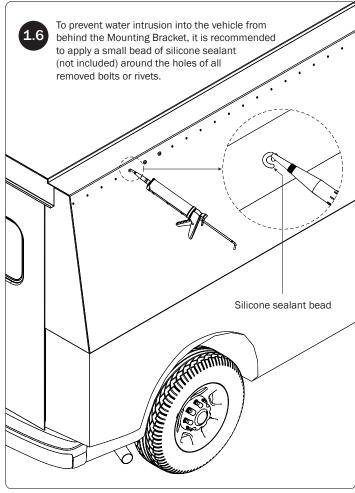

arately, Front, Rear, Center, 72+"



### BRACKET PRE-ASSEMBLY

Attach all six Mounting Braces to the Mounting Brackets using the M8 x 25MM Bolts, Flat Washers and Locknuts as shown. Torque to 90 in-lbs.





### **MOUNTINGS**

Dimension A shows the total distance from the end of the Rear Drive Shaft to the center hole of the Rear Mounting.





Compare the distances of the screws or rivets on the vehicle body to the illustration below. Beginning at the center hole on the Mounting Bracket, measure against the screws or rivets to the left and right of the designated center hole as shown on Step 1.1.

If the vehicle's OEM bolt holes do not align with those on the Mounting Bracket, it will be necessary to drill the vehicle body to accommodate either set of Mounting Bracket holes B or C.