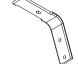

### BRACKET PRE-ASSEMBLY

Attach all six Mounting Braces to the Mounting Brackets using the M8 x 25MM Bolts, Flat Washers and Locknuts as shown. Torque to 90 in-lbs.