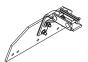

Crossbar Mounting Bracket, Pair (6X)

Mounting Brace (6X)

Side Wall Mounting Bracket, 110° (6X)

Side Wall Mounting Plate, 110° (6X)

Lock Nut (30X)

Flat Washer (36X)

M8 x 30MM Allen Flat Head Screw (6X)

M8 x 35MM Allen Flat Head Screw (6X)