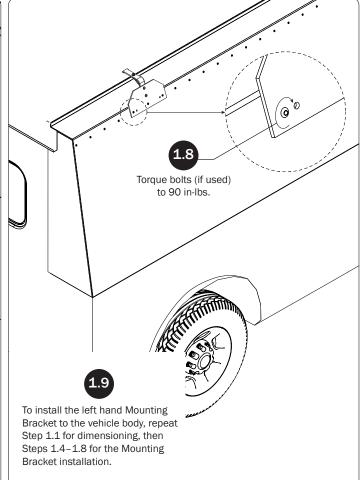

### BRACKET PRE-ASSEMBLY

Attach all six Mounting Braces to the Mounting Brackets using the M8 x 25MM Bolts, Flat Washers and Locknuts as shown. Torque to 90 in-lbs.