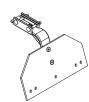

Crossbar Mounting Bracket, Pair (6X)

Mounting Brace (6X)

Side Wall Mounting Bracket, 110° (6X)

Side Wall Mounting Plate, 110° (6X)

Lock Nut (30X)

Flat Washer (36X)

M8 x 30MM Allen Flat Head Screw (6X)

M8 x 35MM Allen Flat Head Screw (6X)

### BRACKET PRE-ASSEMBLY

Attach all six Mounting Braces to the Mounting Brackets using the M8 x 25MM Bolts, Flat Washers and Locknuts as shown. Torque to 90 in-lbs.