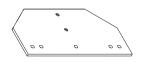

Crossbar Mounting Bracket, Pair (6X)

Mounting Brace (6X)

Side Wall Mounting Bracket, 110° (6X)

Side Wall Mounting Plate, 110° (6X)

Lock Nut (30X)

Flat Washer (36X)

M8 x 30MM Allen Flat Head Screw (6X)

M8 x 35MM Allen Flat Head Screw (6X)

### **MOUNTINGS**

Dimension A shows the total distance from the end of the Rear Drive Shaft to the center hole of the Rear Mounting.

Compare the distances of the screws or rivets on the vehicle body to the illustration below. Beginning at the center hole on the Mounting Bracket, measure against the screws or rivets to the left and right of the designated center hole as shown on Step 1.1.

If the vehicle's OEM bolt holes do not align with those on the Mounting Bracket, it will be necessary to drill the vehicle body to accommodate either set of Mounting Bracket holes B or C.