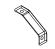

Crossbar Mounting Bracket, Pair (6X)

Mounting Brace (6X)

Side Wall Mounting Bracket, 110° (6X)

Side Wall Mounting Plate, 110° (6X)

Lock Nut (30X)

Flat Washer (36X)

M8 x 30MM Allen Flat Head Screw (6X)

M8 x 35MM Allen Flat Head Screw (6X)