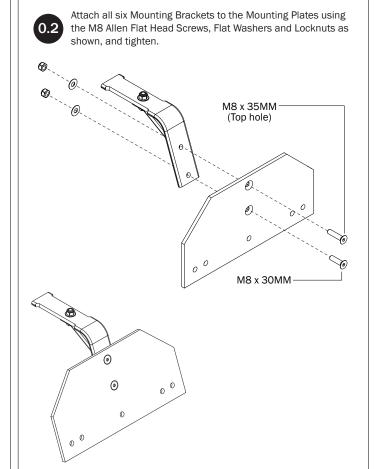

### BRACKET PRE-ASSEMBLY

Attach all six Mounting Braces to the Mounting Brackets using the M8 x 25MM Bolts, Flat Washers and Locknuts as shown. Torque to 90 in-lbs.