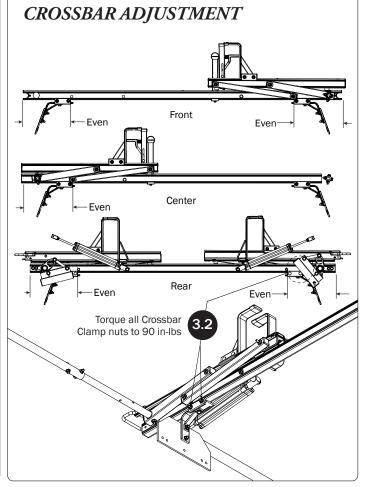

### BRACKET PRE-ASSEMBLY

Attach all six Mounting Braces to the Mounting Brackets using the M8 x 25MM Bolts, Flat Washers and Locknuts as shown. Torque to 90 in-lbs.